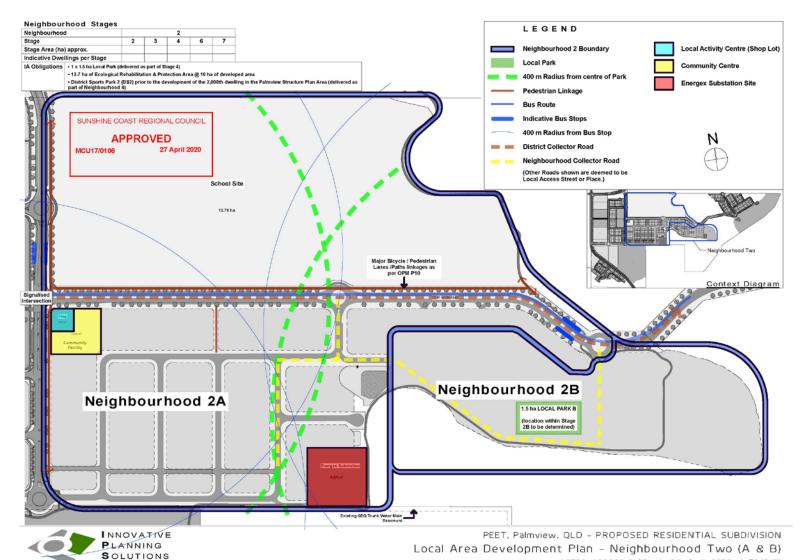

## Palmview State School Site - 2019

PEET, Palmview, QLD - PROPOSED RESIDENTIAL SUBDIVISION
Area Development (Neighbourhood) Plan
1:5000 @ A3 / 09 March 2020 / PA.16 (A)

1:2500, 1:20000 @ A3 / 20 April 2020 / PA:18 (D)