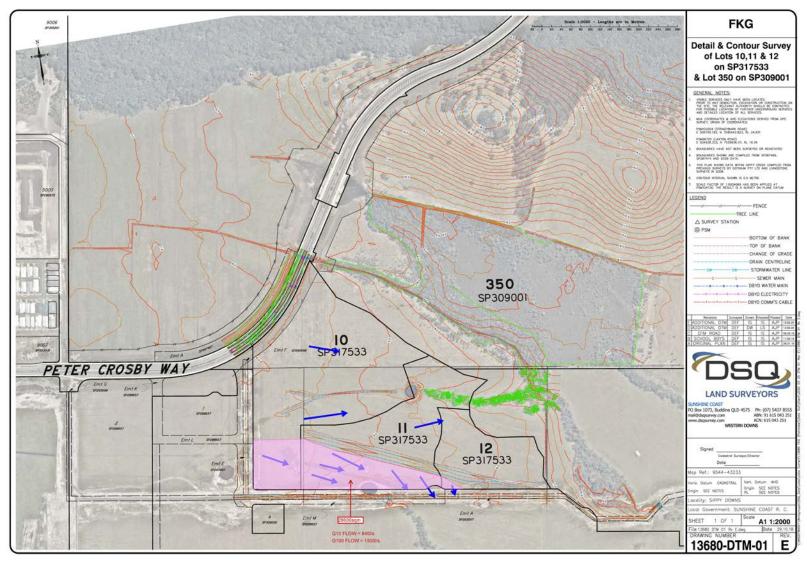

## Palmview State School Site - 2019

Title: Plan of designation for Palmview Primary, Secondary and Special Schools

Address: Peter Crosby Way, Sippy Downs, QLD, 4556 Reference: MID-0719-0347

Place Design Group Pty Ltd 131 Robertson Street Fortitude Valley, Brisbane, QLD 4006 Australia T + 61 7 3852 3922 F + 61 7 3852 4766