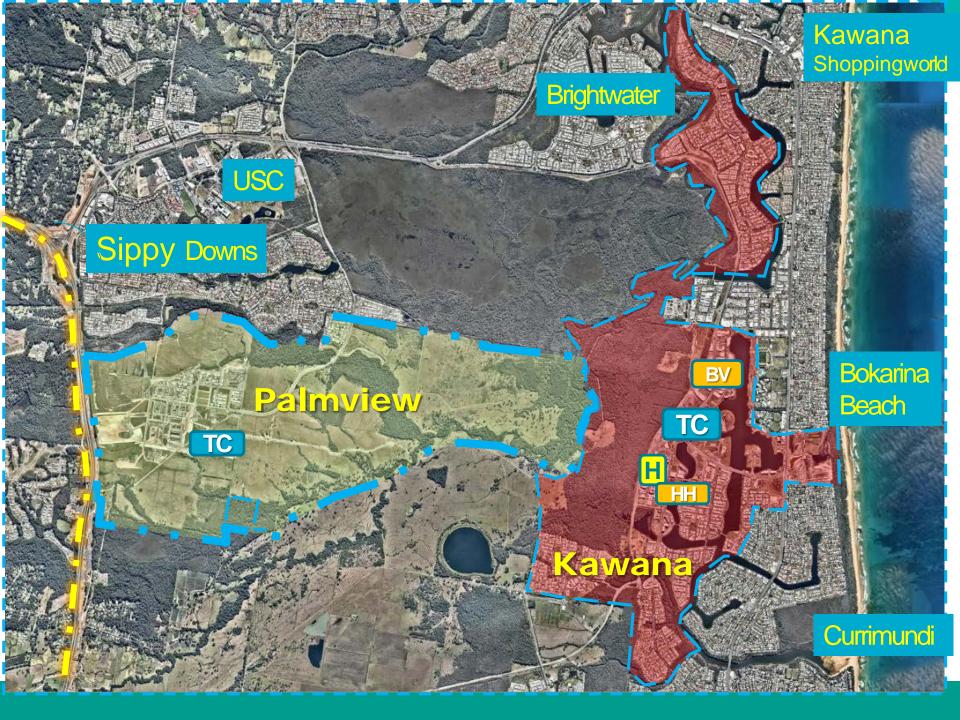

## **Palmview Structure Plan**

## **Challenges and Lessons**

- Palmview is growing at 270 dwellings per year & 680 persons per year.
- State Primary and Special School due to open in 2021.
- Developing in a greenfield site with no existing infrastructure or ownership, heavily reliant on developer led process and delivery of infrastructure to the door.
- Solutions are reliant on continuous dialogue between council and DOE & their Project Managers for delivery of school.
- Interim solutions to meet school delivery timeframes.
- Certainty in the Infrastructure Agreement Process.