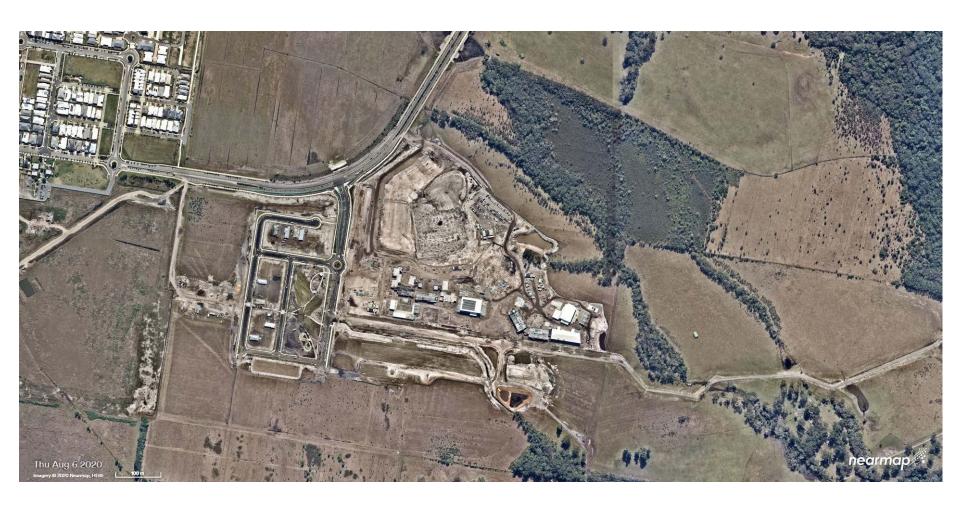

September 2020





## **Palmview Structure Plan**









## Palmview State School Site - 2019







Title: Plan of designation for Palmview Primary, Secondary and Special Schools

Address: Peter Crosby Way, Sippy Downs, QLD, 4556 Reference: MID-0719-0347











Place Design Group Pty Ltd 131 Robertson Street Fortitude Valley, Brisbane, QLD 4006 Australia T + 61 7 3852 3922 F + 61 7 3852 4766

PALMVIEW SCHOOLS LANDSCAPE CONCEPT LANDSCAPE REPORT

DATE PROJECT NO. REVISION DWG NO. 22/05/2019 MP04 1018066



## Palmview State School Site - 2019









PEET, Palmview, QLD - PROPOSED RESIDENTIAL SUBDIVISION
Area Development (Neighbourhood) Plan
1:5000 @ A3 / 09 March 2020 / PA.16 (A)





1:2500, 1:20000 @ A3 / 20 April 2020 / PA:18 (D)











## Palmview State School Site - 2020









## **Challenges and Lessons**

- Palmview is growing at 270 dwellings per year & 680 persons per year.
- State Primary and Special School due to open in 2021.
- Developing in a greenfield site with no existing infrastructure or ownership, heavily reliant on developer led process and delivery of infrastructure to the door.
- Solutions are reliant on continuous dialogue between council and DOE & their Project Managers for delivery of school.
- Interim solutions to meet school delivery timeframes.
- Certainty in the Infrastructure Agreement Process.



Thank you