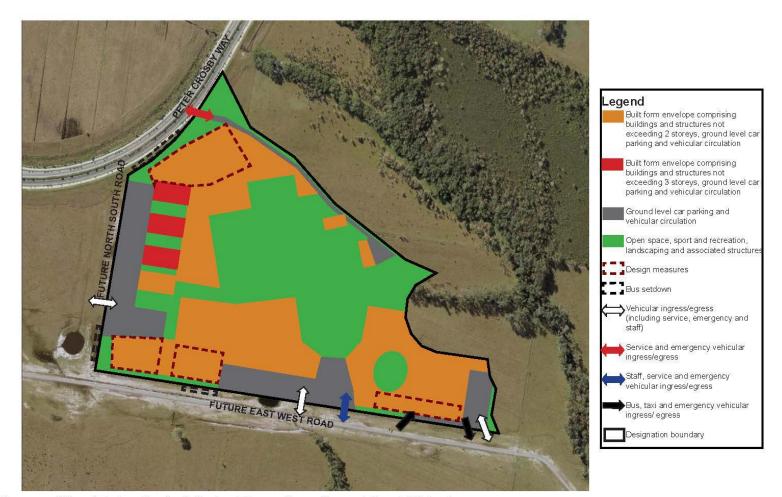

## Palmview State School Site - 2019

Title: Plan of designation for Palmview Primary, Secondary and Special Schools

Address: Peter Crosby Way, Sippy Downs, QLD, 4556 Reference: MID-0719-0347

Place Design Group Pty Ltd 131 Robertson Street Fortitude Valley, Brisbane, QLD 4006 Australia T + 61 7 3852 3922 F + 61 7 3852 4766