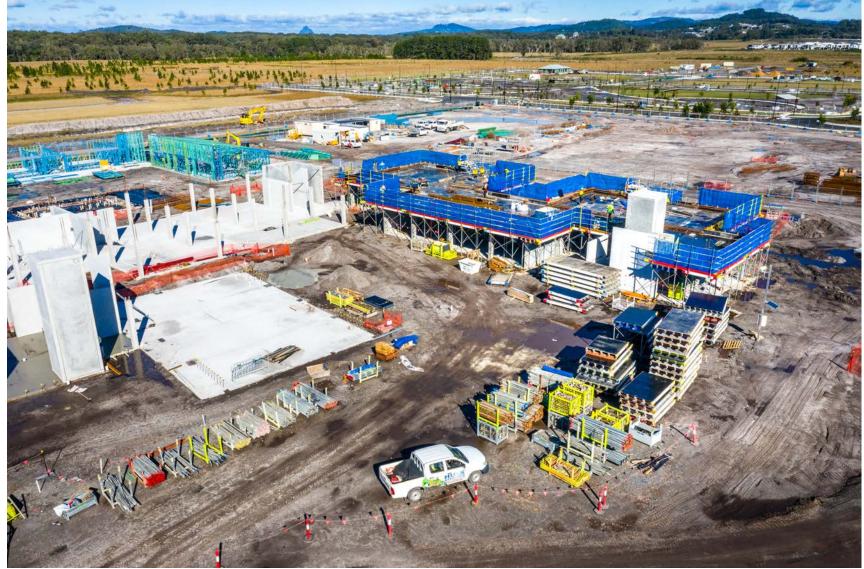

## **Challenges and Lessons**

- Palmview is growing at 270 dwellings per year & 680 persons per year.
- State Primary and Special School due to open in 2021.
- Developing in a greenfield site with no existing infrastructure or ownership, heavily reliant on developer led process and delivery of infrastructure to the door.
- Solutions are reliant on continuous dialogue between council and DOE & their Project Managers for delivery of school.
- Interim solutions to meet school delivery timeframes.
- Certainty in the Infrastructure Agreement Process.