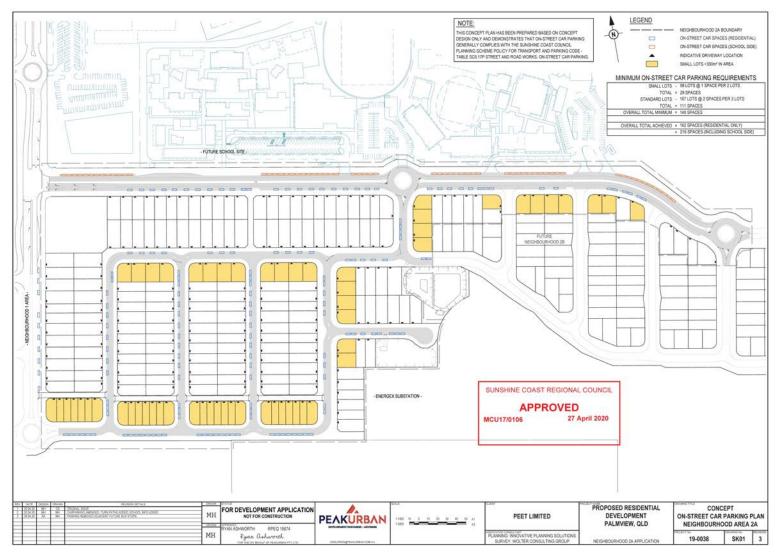

## Palmview State School Site - 2019

PEET, Palmview, QLD - PROPOSED RESIDENTIAL SUBDIVISION
Area Development (Neighbourhood) Plan
1:5000 @ A3 / 09 March 2020 / PA.16 (A)

1:2500, 1:20000 @ A3 / 20 April 2020 / PA:18 (D)