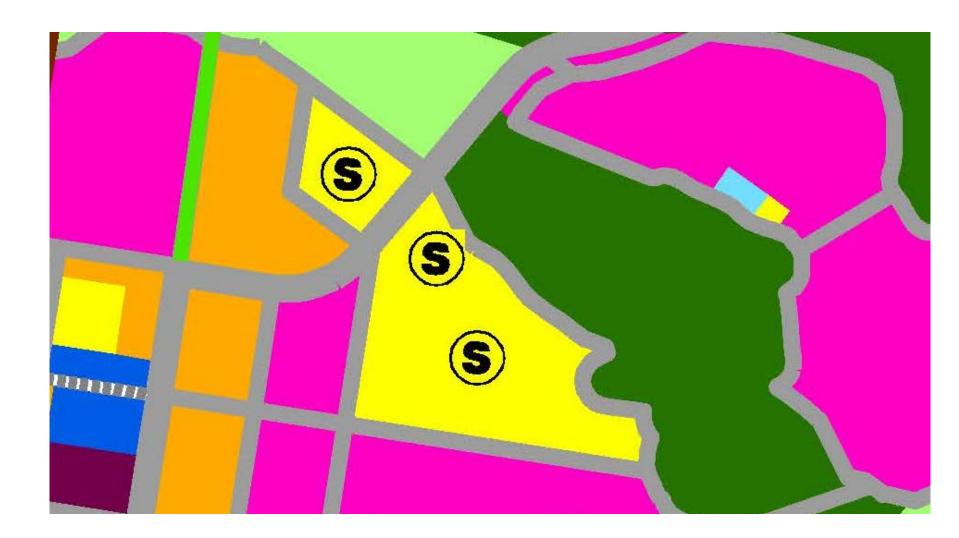

## Palmview State School Site - 2019

Title: Plan of designation for Palmview Primary, Secondary and Special Schools

Address: Peter Crosby Way, Sippy Downs, QLD, 4556 Reference: MID-0719-0347

Place Design Group Pty Ltd 131 Robertson Street Fortitude Valley, Brisbane, QLD 4006 Australia T + 61 7 3852 3922 F + 61 7 3852 4766