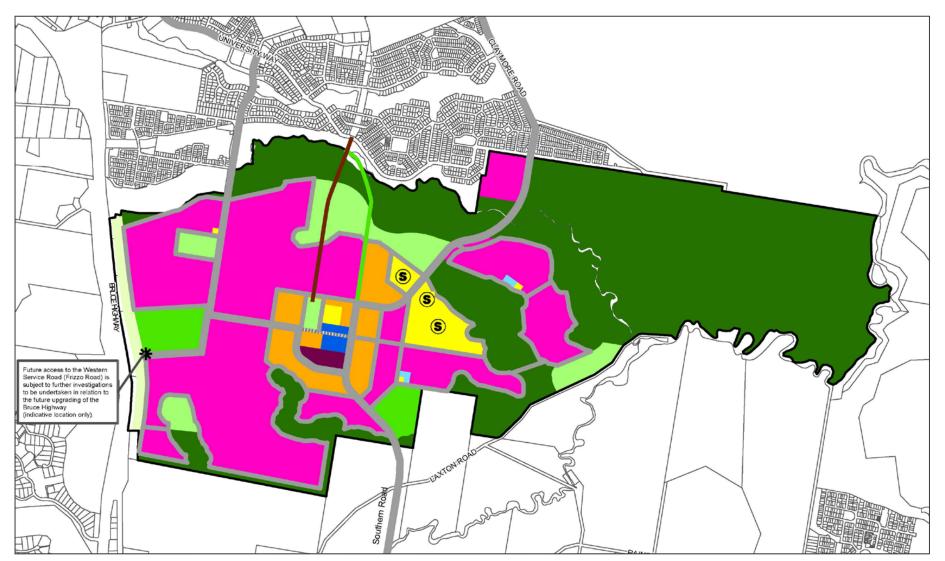

## Palmview State School Site - 2019

PEET, Palmview, QLD - PROPOSED RESIDENTIAL SUBDIVISION
Area Development (Neighbourhood) Plan
1:5000 @ A3 / 09 March 2020 / PA.16 (A)

1:2500, 1:20000 @ A3 / 20 April 2020 / PA:18 (D)