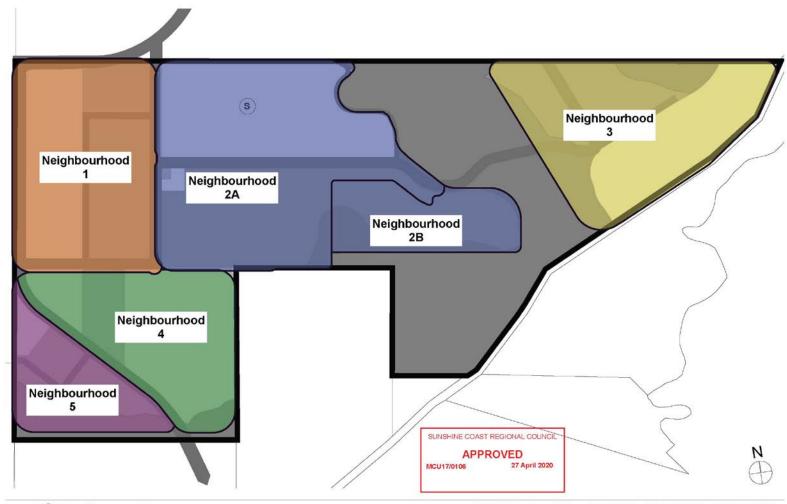

# 'Getting to Know Your Neighbours' Delivering Palmview State School

Queensland Schools Planning Reference Committee Innovation in planning and development of new schools

15 September 2020





## **Palmview Structure Plan**









## Palmview State School Site - 2019







Title: Plan of designation for Palmview Primary, Secondary and Special Schools

Address: Peter Crosby Way, Sippy Downs, QLD, 4556 Reference: MID-0719-0347











Place Design Group Pty Ltd 131 Robertson Street Fortitude Valley, Brisbane, QLD 4006 Australia T + 61 7 3852 3922 F + 61 7 3852 4766

PALMVIEW SCHOOLS LANDSCAPE CONCEPT LANDSCAPE REPORT

DATE PROJECT NO. REVISION DWG NO. 22/05/2019 MP04 1018066



## Palmview State School Site - 2019









PEET, Palmview, QLD - PROPOSED RESIDENTIAL SUBDIVISION
Area Development (Neighbourhood) Plan
1:5000 @ A3 / 09 March 2020 / PA.16 (A)





1:2500, 1:20000 @ A3 / 20 April 2020 / PA:18 (D)











## Palmview State School Site - 2020









## **Challenges and Lessons**

- Palmview is growing at 270 dwellings per year & 680 persons per year.
- State Primary and Special School due to open in 2021.
- Developing in a greenfield site with no existing infrastructure or ownership, heavily reliant on developer led process and delivery of infrastructure to the door.
- Solutions are reliant on continuous dialogue between council and DOE & their Project Managers for delivery of school.
- Interim solutions to meet school delivery timeframes.
- Certainty in the Infrastructure Agreement Process.