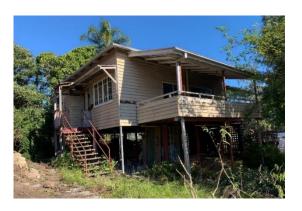

## **Building number: 8**

| Property Summary        |                          |
|-------------------------|--------------------------|
| Former property address | 7 Denbigh Street         |
| Square metres           | Approx. 90m <sup>2</sup> |
| Bedrooms                | 2                        |
| Bathrooms               | 1                        |
| Wall Lining             | weatherboards            |
| Floor construction      | timber                   |
| Roof                    | corrugated iron          |
| Ceiling                 | VJ tongue & groove       |

### **Current location:**

11 Nans Road Helidon

| Current Condition   | House is in two parts.                                                                                      |
|---------------------|-------------------------------------------------------------------------------------------------------------|
| Inspection notes    |                                                                                                             |
| Termite inspection  | A termite inspection was carried out with no termite activity found at the time.                            |
| Asbestos inspection | An asbestos inspection was carried out, identified items of asbestos containing material have been removed. |
|                     |                                                                                                             |