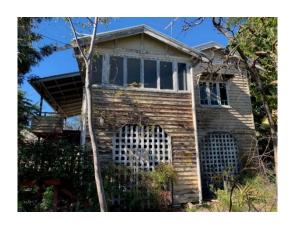

## **Building number: 8**

| Property Summary        |                          |
|-------------------------|--------------------------|
| Former property address | 7 Denbigh Street         |
| Square metres           | Approx. 90m <sup>2</sup> |
| Bedrooms                | 2                        |
| Bathrooms               | 1                        |
| Wall Lining             | weatherboards            |
| Floor construction      | timber                   |
| Roof                    | corrugated iron          |
| Ceiling                 | VJ tongue & groove       |

### **Current location:**

11 Nans Road Helidon

| Current Condition   | House is in two parts.                                                                                      |
|---------------------|-------------------------------------------------------------------------------------------------------------|
| Inspection notes    |                                                                                                             |
| Termite inspection  | A termite inspection was carried out with no termite activity found at the time.                            |
| Asbestos inspection | An asbestos inspection was carried out, identified items of asbestos containing material have been removed. |
|                     |                                                                                                             |