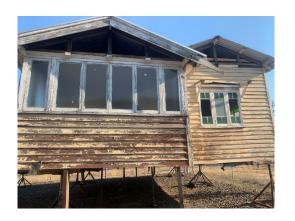

## **Building number: 8**

| Property Summary        |                          |
|-------------------------|--------------------------|
| Former property address | 7 Denbigh Street         |
| Square metres           | Approx. 90m <sup>2</sup> |
| Bedrooms                | 2                        |
| Bathrooms               | 1                        |
| Wall Lining             | weatherboards            |
| Floor construction      | timber                   |
| Roof                    | corrugated iron          |
| Ceiling                 | VJ tongue & groove       |

### **Current location:**

11 Nans Road Helidon

| Current Condition   | House is in two parts.                                                                                      |
|---------------------|-------------------------------------------------------------------------------------------------------------|
| Inspection notes    |                                                                                                             |
| Termite inspection  | A termite inspection was carried out with no termite activity found at the time.                            |
| Asbestos inspection | An asbestos inspection was carried out, identified items of asbestos containing material have been removed. |
|                     |                                                                                                             |