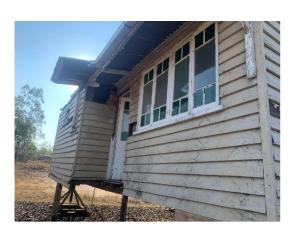

## **Building number: 8**

| Property Summary        |                          |
|-------------------------|--------------------------|
| Former property address | 7 Denbigh Street         |
| Square metres           | Approx. 90m <sup>2</sup> |
| Bedrooms                | 2                        |
| Bathrooms               | 1                        |
| Wall Lining             | weatherboards            |
| Floor construction      | timber                   |
| Roof                    | corrugated iron          |
| Ceiling                 | VJ tongue & groove       |

### **Current location:**

11 Nans Road Helidon

| Current Condition   | House is in two parts.                                                                                      |
|---------------------|-------------------------------------------------------------------------------------------------------------|
| Inspection notes    |                                                                                                             |
| Termite inspection  | A termite inspection was carried out with no termite activity found at the time.                            |
| Asbestos inspection | An asbestos inspection was carried out, identified items of asbestos containing material have been removed. |
|                     |                                                                                                             |