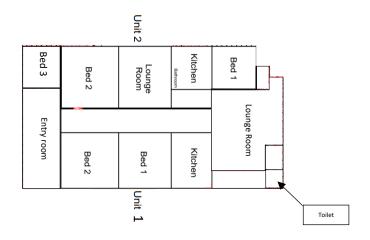

## **Building number: 6**

| Property Summary - The house includes two apartments. |  |  |
|-------------------------------------------------------|--|--|
| 254 Gladstone Road                                    |  |  |
| 160m <sup>2</sup>                                     |  |  |
| Unit 1: 3 / Unit 2: 2                                 |  |  |
| Unit 1: 1 / Unit 2: 1                                 |  |  |
| Weatherboard                                          |  |  |
| Timber                                                |  |  |
| Metal                                                 |  |  |
|                                                       |  |  |