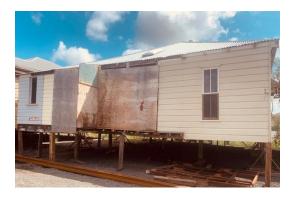

#### **Current condition and relocation requirements**

NB: different Regional Councils require additional building works to removal homes dependant on the area the house is moved to.

Current location: 340 Bruce Hwy Eastern Service Road, Burpengary East

| Current Condition   | House is in two parts.                                                                     |
|---------------------|--------------------------------------------------------------------------------------------|
| Inspection notes    |                                                                                            |
| Termite inspection  | A termite inspection was carried out with no termite activity found at the time.           |
| Asbestos inspection | An asbestos inspection was carried out with obvious items of asbestos having been removed. |
|                     |                                                                                            |