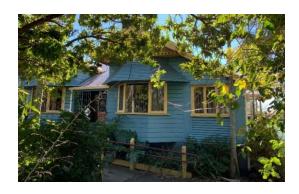

## **Building number: 2**

| Property Summary        |                           |
|-------------------------|---------------------------|
| Former property address | 286 Gladstone Road        |
| Square metres           | Approx. 315m <sup>2</sup> |
| Rooms                   | 10                        |
| Bathrooms               | 2                         |
| Wall Lining             | Weatherboard              |
| Floor construction      | Timber                    |
| Roof                    | Metal                     |

NB: different Regional Councils require additional building works to removal homes dependant on the area the house is moved to.

Current location: 49 Atkinson Road, Curra

| Current Conditions  | House is in two parts.                                                                                      |  |
|---------------------|-------------------------------------------------------------------------------------------------------------|--|
| Inspection notes    |                                                                                                             |  |
| Termite inspection  | A termite inspection was carried out with no termite activity found at the time.                            |  |
| Asbestos inspection | An asbestos inspection was carried out, identified items of asbestos containing material have been removed. |  |
|                     |                                                                                                             |  |