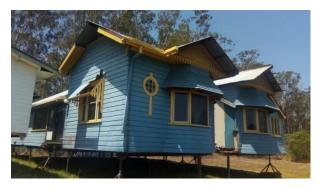

## **Building number: 2**

| Property Summary        |                           |
|-------------------------|---------------------------|
| Former property address | 286 Gladstone Road        |
| Square metres           | Approx. 315m <sup>2</sup> |
| Rooms                   | 10                        |
| Bathrooms               | 2                         |
| Wall Lining             | Weatherboard              |
| Floor construction      | Timber                    |
| Roof                    | Metal                     |

NB: different Regional Councils require additional building works to removal homes dependant on the area the house is moved to.

Current location: 49 Atkinson Road, Curra

| Current Conditions  | House is in two parts.                                                                                      |  |
|---------------------|-------------------------------------------------------------------------------------------------------------|--|
| Inspection notes    |                                                                                                             |  |
| Termite inspection  | A termite inspection was carried out with no termite activity found at the time.                            |  |
| Asbestos inspection | An asbestos inspection was carried out, identified items of asbestos containing material have been removed. |  |
|                     |                                                                                                             |  |