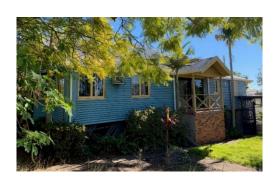

## **Building number: 2**

| Property Summary        |                           |
|-------------------------|---------------------------|
| Former property address | 286 Gladstone Road        |
| Square metres           | Approx. 315m <sup>2</sup> |
| Rooms                   | 10                        |
| Bathrooms               | 2                         |
| Wall Lining             | Weatherboard              |
| Floor construction      | Timber                    |
| Roof                    | Metal                     |

NB: different Regional Councils require additional building works to removal homes dependant on the area the house is moved to.

Current location: 49 Atkinson Road, Curra

| Current Conditions  | House is in two parts.                                                                                      |  |
|---------------------|-------------------------------------------------------------------------------------------------------------|--|
| Inspection notes    |                                                                                                             |  |
| Termite inspection  | A termite inspection was carried out with no termite activity found at the time.                            |  |
| Asbestos inspection | An asbestos inspection was carried out, identified items of asbestos containing material have been removed. |  |
|                     |                                                                                                             |  |