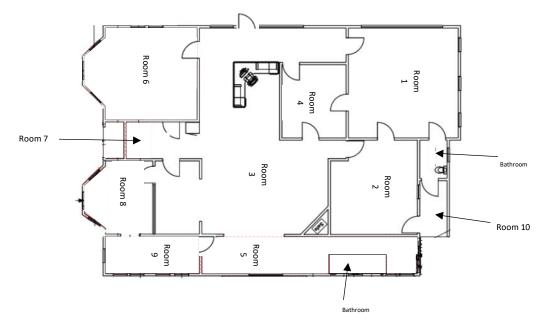

## **Building number: 2**

| Property Summary        |                           |
|-------------------------|---------------------------|
| Former property address | 286 Gladstone Road        |
| Square metres           | Approx. 315m <sup>2</sup> |
| Rooms                   | 10                        |
| Bathrooms               | 2                         |
| Wall Lining             | Weatherboard              |
| Floor construction      | Timber                    |
| Roof                    | Metal                     |