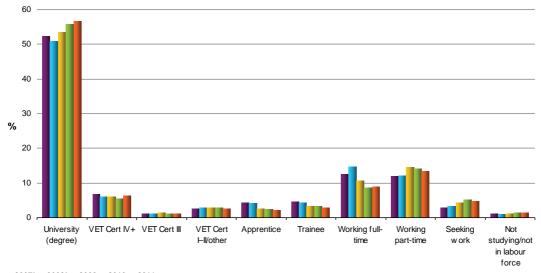

# **RSP nextstep** 2011

A report on the destinations of Year 12 completers from 2010 in Queensland

A report on the destinations of Year 12 completers from 2010 in Queensland

Tomorrow's Queensland: strong, green, smart, healthy and fair