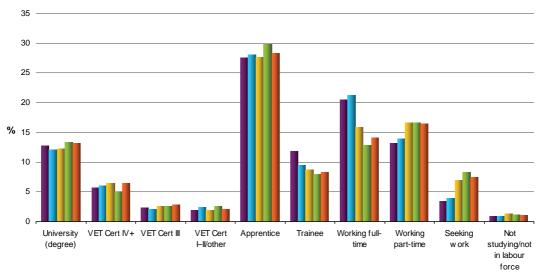

# **RSP nextstep** 2011

A report on the destinations of Year 12 completers from 2010 in Queensland

A report on the destinations of Year 12 completers from 2010 in Queensland

Tomorrow's Queensland: strong, green, smart, healthy and fair