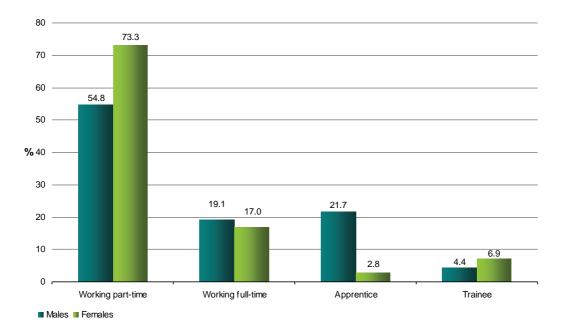

# **RSP nextstep** 2011

A report on the destinations of Year 12 completers from 2010 in Queensland

A report on the destinations of Year 12 completers from 2010 in Queensland

Tomorrow's Queensland: strong, green, smart, healthy and fair