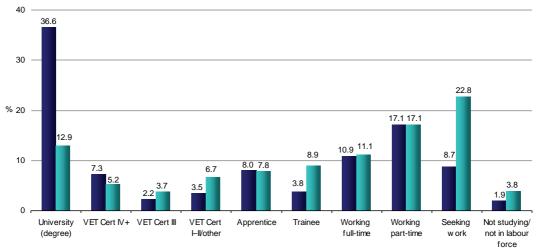

632      | 7.3   | 57      | 5.2   |
| VET Cert III                     | 810        | 2.2   | 41      | 3.7   |
| VET Cert I–II/other              | 1 252      | 3.5   | 74      | 6.7   |
| Apprentice                       | 2 906      | 8.0   | 86      | 7.8   |
| Trainee                          | 1 369      | 3.8   | 98      | 8.9   |
| Total VET                        | 8 969      | 24.8  | 356     | 32.3  |
| Working full-time                | 3 939      | 10.9  | 122     | 11.1  |
| Working part-time                | 6 169      | 17.1  | 188     | 17.1  |
| Seeking work                     | 3 145      | 8.7   | 251     | 22.8  |
| Not studying/not in labour force | 677        | 1.9   | 42      | 3.8   |
| Total                            | 36 106     | 100.0 | 1 101   | 100.0 |





Non-Indigenous Indigenous



# Indigenous by main destination 2007–2011

Figure 7.8 shows a five-year time series of the main destinations of Indigenous Year 12 completers from 2007 to 2011.

A comparison of the 2011 results with those from previous years reveals that the main destinations of Indigenous Year 12 completers were broadly similar over the five years. However, there are some trends worth noting.

While proportions of Indigenous Year 12 completers entering into apprenticeships have decreased only marginally each year, a trend is apparent, showing a drop from 9.5 per cent in 2007 to 7.8 per cent in 2011. An upward trend is also apparent in the proportions of Indigenous Year 12 completers seeking work, showing an increase from 16.9 per cent in 2007 to 22.8 per cent in 2011.

Six