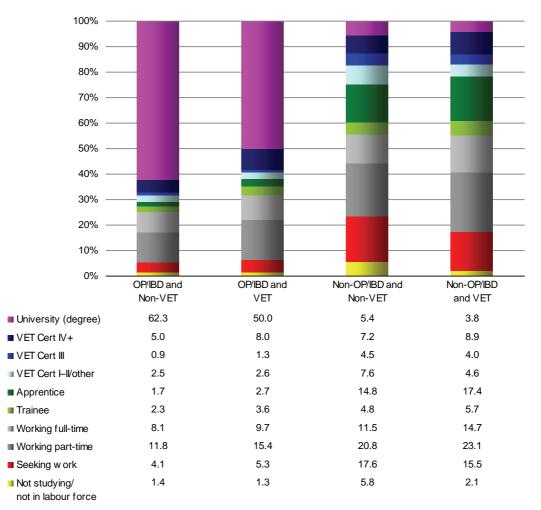

ntering employment and employment-based training
- among non-OP/IBD graduates, high rates of transfer to apprenticeships, especially for those with a VET qualification (17.4 per cent) compared to non-VET graduates (14.8 per cent)
- higher rates of transfer to traineeships and campus-based VET for non-OP/IBD graduates, although overall this group was less likely than OP/IBD graduates to enter post-school education or training
- higher likelihood of non-OP/IBD graduates entering the workforce without further education or training, or to be seeking work. This was particularly

<sup>■ 2007 ■ 2008 ■ 2009 ■ 2010 ■ 2011</sup> 



evident for non-OP/IBD and non-VET graduates, of whom 17.6 per cent were not studying and seeking work, which is nearly twice the overall proportion of 9.1 per cent.





### Indigenous status

Of the respondents to the survey, 1101 Year 12 graduates were identified as Aboriginal or Torres Strait Islander, which made up 3.0 per cent of the total respondents. Table 7.3 and Figure 7.7 compare the destinations of Indigenous and non-Indigenous Year 12 graduates.

Care should be taken when comparing these findings with those from previous years due to the variation in Indigenous response rates (71.6 per cent in 2007, 64.2 per cent in 2008, 61.5 per cent in 2009, 60.4 per cent in 2010 and 60.3 per cent in 2011).

Indigenous Year 12 completers were less likely than their non-Indigenous peers to enrol in a university degree (12.9 per cent compared to 36.6 per cent). Conversely, Indigenous Year 12 graduates were more likely to be enrolled in campus-based VET study