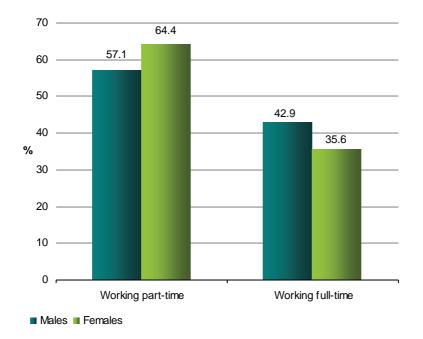

completers in casual employment, by sex, Queensland 2011

Males Females



# Working and not in education or training

This section examines the labour market outcomes of those Year 12 completers who have made a direct entry to employment, with no further education or training. This is an important group, comprising almost three in ten (28.0 per cent) Year 12 completers (see Figure 2.1).

Data for the 10 418 Year 12 graduates in this group are shown in Figure 4.6. Females were more likely to be working part-time (64.4 per cent compared to 57.1 per cent), while males were more likely than females to be in a full-time job (42.9 per cent compared to 35.6 per cent).

# Figure 4.6: Work destinations of Year 12 completers in employment and not in education or training, by sex, Queensland 2011



Table 4.4 reports the hours worked by Year 12 graduates not in further education or training. Almost two-thirds of these Year 12 graduates (64.0 per cent) were working 25 hours per week or more.

 Table 4.4:
 Hours worked by Year 12 completers in employment and not in education or training, Queensland 2011

|     |     | Hours worked per week |       |       |       |       |        |  |  |  |
|-----|-----|-----------------------|-------|-------|-------|-------|--------|--|--|--|
|     | 1–7 | 8–14                  | 15–24 | 25–34 | 35–39 | 40+   | Total  |  |  |  |
| no. | 291 | 966                   | 2 491 | 2 609 | 1 886 | 2 175 | 10 418 |  |  |  |
| %   | 2.8 | 9.3                   | 23.9  | 25.0  | 18.1  | 20.9  | 100.0  |  |  |  |

Figure 4.7 compares in further detail male and f