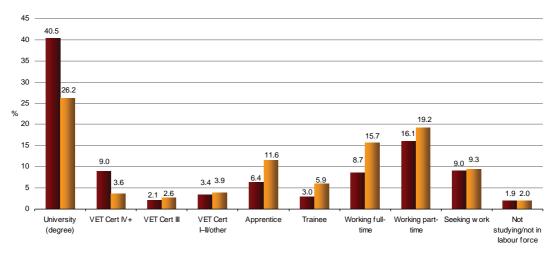

More than 37 000 young people from 459 state, Catholic and independent schools and TAFE secondary colleges completed the survey between March and May 2011. This represents around four-fifths of last year's graduates.

The results show six months after leaving school, the overwhelming majority of graduates are studying, working or combining the two, which is a fantastic endorsement of our learning and earning initiative.