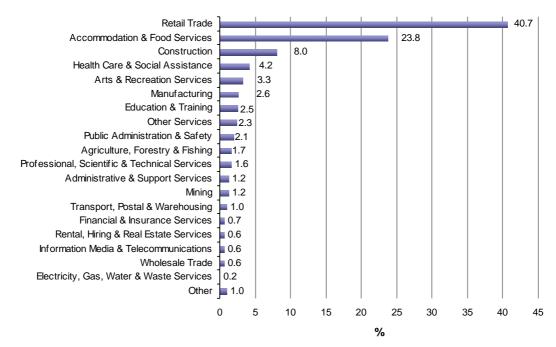

# **RSP nextstep** 2011

A report on the destinations of Year 12 completers from 2010 in Queensland

A report on the destinations of Year 12 completers from 2010 in Queensland

Tomorrow's Queensland: strong, green, smart, healthy and fair