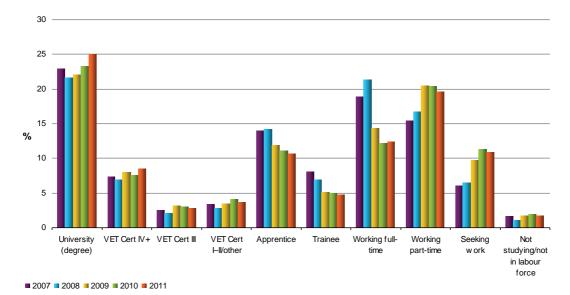

# **RSP nextstep** 2011

A report on the destinations of Year 12 completers from 2010 in Queensland

A report on the destinations of Year 12 completers from 2010 in Queensland

Tomorrow's Queensland: strong, green, smart, healthy and fair