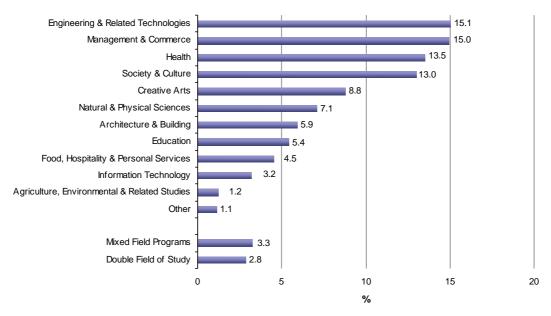

# **RSP nextstep** 2011

A report on the destinations of Year 12 completers from 2010 in Queensland

A report on the destinations of Year 12 completers from 2010 in Queensland

Tomorrow's Queensland: strong, green, smart, healthy and fair