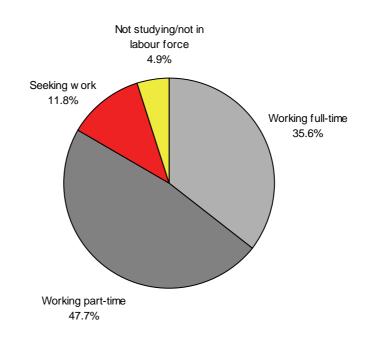

es                                           | 1 018 | 5.6 |
| Females                                         | 1 691 | 8.9 |
| Indigenous                                      | 32    | 2.9 |
| Language background other than English (LBOTE)* | 69    | 3.4 |
| South East Queensland                           | 1 554 | 6.2 |
| Regional Queensland                             | 1 155 | 9.6 |

\* Excludes international visa students.

Figure 2.5 reports the labour force destinations of those who deferred as a proportion of all deferring Year 12 completers. Among Year 12 completers who reported having deferred a tertiary place, most were working (full-time 35.6 per cent and part-time 47.7 per cent), 11.8 per cent were seeking work and 4.9 per cent were not studying and not in the labour force.



#### Figure 2.5: Labour force destination of Year 12 completers who deferred, Queensland 2011



An examination of the main reasons for not continuing with study given by Year 12 graduates who deferred their university degree offer is shown in Figure 2.6. The desire to take a break from study was the most common main reason (41.7 per cent), followed by those who were working to finance further study (15.8 per cent) and those who were undecided and considering options (12.5 per cent).







## Main destinations 2007–2011

Figure 2.7 shows a five-year time series of the main destinations of Year 12 completers from 2007 to 2011.

A comparison of the 2011 results with those from previous years reveals that the main destinations of Year 12 completers were similar over the five years. However