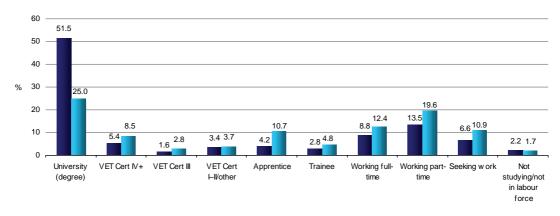

# **RSP nextstep** 2011

A report on the destinations of Year 12 completers from 2010 in Queensland

A report on the destinations of Year 12 completers from 2010 in Queensland

Tomorrow's Queensland: strong, green, smart, healthy and fair