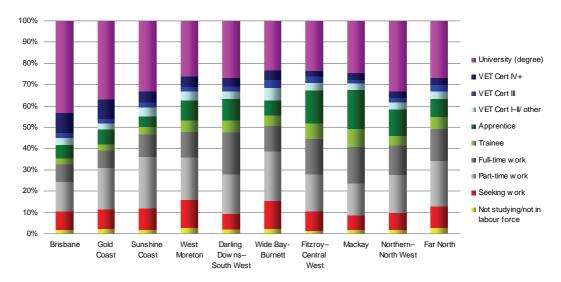

| 10.4            | 2.5                      | 100.0  |
| Total             | no. | 13 349                 | 2 689           | 851             | 1 326                  | 2 992      | 1 467   | 4 061                 | 6 357                 | 3 396           | 719                      | 37 207 |
| Total             | %   | 35.9                   | 7.2             | 2.3             | 3.6                    | 8.0        | 3.9     | 10.9                  | 17.1                  | 9.1             | 1.9                      | 100.0  |

Table 6.1:Main destinations of Year 12 completers, by ABS Statistical Divisions,<br/>Queensland 2011

Note: Region based on address of school attended in 2010.





Figure 6.4: Main destinations of Year 12 completers, by Statistical Divisions, Queensland 2011



Note: Region based on address of school attended in 2010.

# Chapter 7 Main destinations of Year 12 completers by subgroups



This chapter examines the main destinations of Year 12 completers according to Year 12 status, Year 12 strand (VET and non-VET); OP/IBD awarded and VET qualification, Indigenous status, language background and international visa status, socioeconomic status and age group.

It should be noted that the decisions made by Year 12 completers while still at school will heavily impact on their options and interests for post-school destinations. For example, those who undertook a VET qualification or participated in a SAT may have done so with the intention of making a transition to a trade or employment pathway after completing Year 12, while those who decide to underta