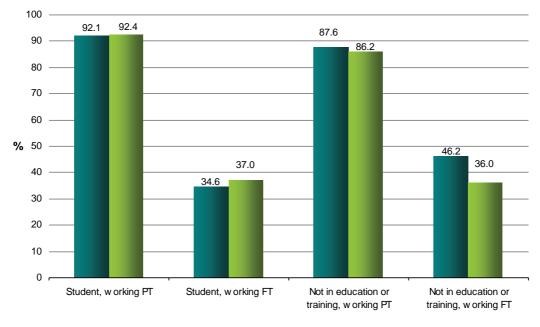

Figure 4.5 also shows a relationship between casual work and workload (that is, parttime or full-time work).

For Year 12 graduates who were combining full-time work with study, the rate of casual employment was 34.6 per cent for males and 37.0 per cent for females, while the rate of casual employment for those who were working full-time without any further education or training was 46.2 per cent for males and 36.0 per cent for females.

Among Year 12 graduates who were combining part-time work with study, the rate of casual employment was high, accounting for more than nine in every ten students. The rate of casual employment was also high among the group who entered part-time work with no further education or training, accounting for 86.2 per cent of females and 87.6 per cent of males.



Figure 4.5: Proportion of Year 12 completers in casual employment, by sex, Queensland 2011

Males Females



# Working and not in education or training

This section examines the labour market outcomes of those Year 12 completers who have made a direct entry to employment, with no further education or training. This is an important group, comprising almost three in ten (28.0 per cent) Year 12 completers (see Figure 2.1).

Data for the 10 418 Year 12 graduates in this group are shown in Figure 4.6. Females were more likely to be working part-time (64.4 per cent compared to 57.1 per cent), while males were more likely than females to be in a full-time job (42.9 per cent compared to 35.6 per cent).

# Figure 4.6: Work destinations of Year 12 completers in employment and not in education or