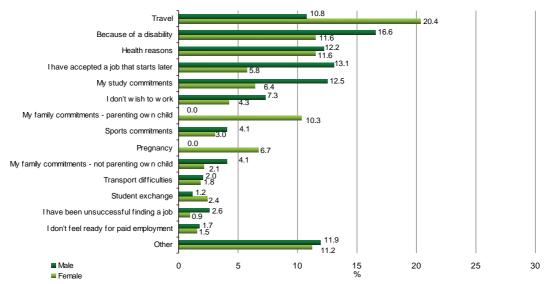

# **RSP nextstep** 2011

A report on the destinations of Year 12 completers from 2010 in Queensland

A report on the destinations of Year 12 completers from 2010 in Queensland

Tomorrow's Queensland: strong, green, smart, healthy and fair