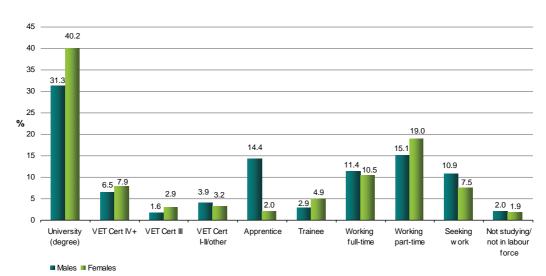

| 8.0   |
| Trainee                              | 527    | 2.9   | 940     | 4.9   | 1 467  | 3.9   |
| Total VET                            | 5 340  | 29.4  | 3 985   | 21.0  | 9 325  | 25.1  |
| Working full-time                    | 2 065  | 11.4  | 1 996   | 10.5  | 4 061  | 10.9  |
| Working part-time                    | 2 748  | 15.1  | 3 609   | 19.0  | 6 357  | 17.1  |
| Seeking work                         | 1 974  | 10.9  | 1 422   | 7.5   | 3 396  | 9.1   |
| Not studying/not in the labour force | 367    | 2.0   | 352     | 1.9   | 719    | 1.9   |
| Total                                | 18 193 | 100.0 | 19 014  | 100.0 | 37 207 | 100.0 |

#### Table 2.2: Main destinations of Year 12 completers, by sex, Queensland 2011



\* Students not in apprenticeships or traineeships.



#### Figure 2.2: Main destinations of Year 12 completers, by sex, Queensland 2011

## Study and work

Figure 2.3 and Table 2.3 present a cross-tabulation of study level and labour market destinations of Year 12 graduates, providing a more detailed picture than that presented in Figure 2.1. For example, while degree level students are presented as a single category in Figure 2.1, here they are subdivided into their labour market destinations. For this reason, it is evident that the proportion of young people in the labour market is actually higher than the data presented in Figure 2.1.

The majority of young people who entered a university degree or VET course were, in fact, also working (mostly part-time). Many students were seeking work. Apprentices and trainees, of course, combine work