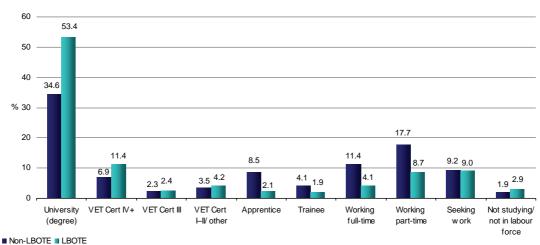

# **RSP nextstep** 2011

A report on the destinations of Year 12 completers from 2010 in Queensland

A report on the destinations of Year 12 completers from 2010 in Queensland

Tomorrow's Queensland: strong, green, smart, healthy and fair