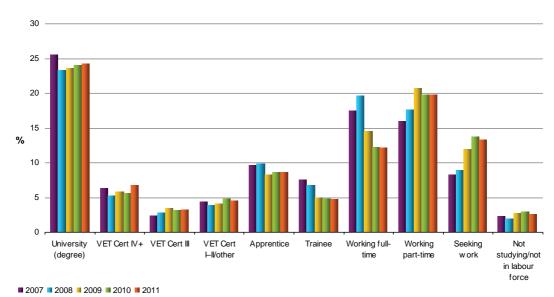

# **RSP nextstep** 2011

A report on the destinations of Year 12 completers from 2010 in Queensland

A report on the destinations of Year 12 completers from 2010 in Queensland

Tomorrow's Queensland: strong, green, smart, healthy and fair