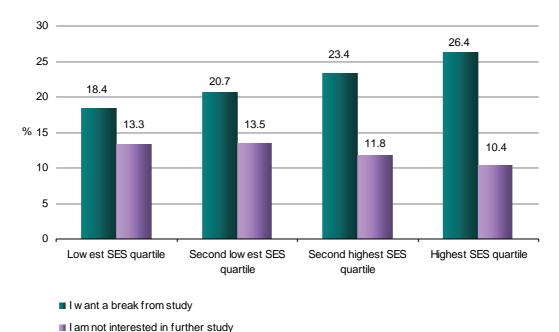

# **RSP nextstep** 2011

A report on the destinations of Year 12 completers from 2010 in Queensland

A report on the destinations of Year 12 completers from 2010 in Queensland

Tomorrow's Queensland: strong, green, smart, healthy and fair