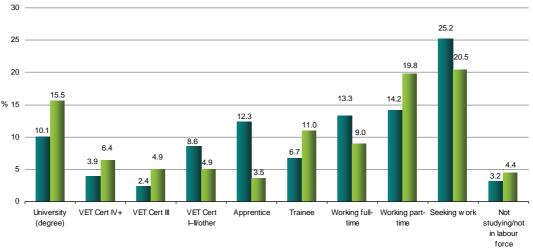

# **RSP nextstep** 2011

A report on the destinations of Year 12 completers from 2010 in Queensland

A report on the destinations of Year 12 completers from 2010 in Queensland

Tomorrow's Queensland: strong, green, smart, healthy and fair