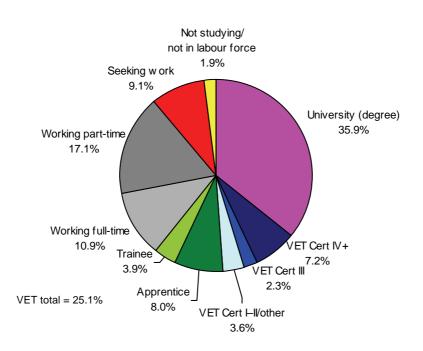

tional education and training (VET)
- over half of the campus-based VET students were studying at Certificate IV level or higher (7.2 per cent of all Year 12 completers)
- over one in nine (12.0 per cent) commenced employment-based training, either as an apprentice (8.0 per cent) or trainee (3.9 per cent)
- approximately four in ten (39.1 per cent) did not enter post-school education or training, and were either employed (28.0 per cent), looking for work (9.1 per cent) or neither working, seeking work nor studying (1.9 per cent)
- more than 2700 Year 12 completers (7.3 per cent) had deferred a tertiary offer. Among this group, most were working (35.6 per cent in full-time jobs and 47.7 per cent in part-time jobs).

#### Figure ES1: Main destinations of Year 12 completers, Queensland 2011



A comparison of the 2011 results with those from previous years reveals that the main destinations of Year 12 completers were similar over five years. However, the 2011 results do show that six months after leaving school, last year's Year 12 completers were less likely to be studying a VET Certificate I–II or other level or working part-time, and more likely to be studying a VET Certificate IV or higher level or working full-time, than in 2010.



Figure ES2: Main destinations of Year 12 completers, Queensland 2007–2011

Corola



## Learning: Education and training destinations

Six in ten Year 12 graduates (22 674, or 60.9 per cent) were continuing in some form of education or training in the year after completing Year 12, with two-thirds (66.7 per cent) combining study with work.

Se