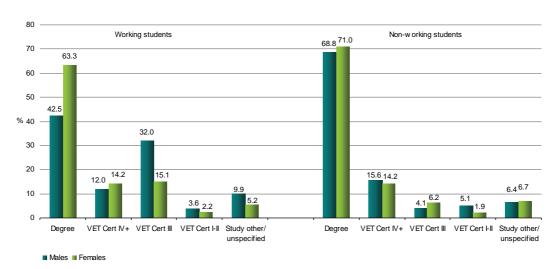

# **RSP nextstep** 2011

A report on the destinations of Year 12 completers from 2010 in Queensland

A report on the destinations of Year 12 completers from 2010 in Queensland

Tomorrow's Queensland: strong, green, smart, healthy and fair