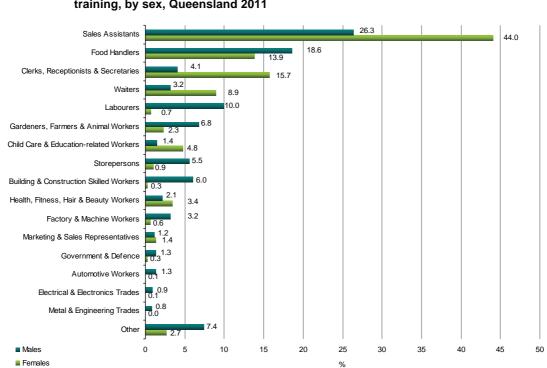

# **RSP nextstep** 2011

A report on the destinations of Year 12 completers from 2010 in Queensland

A report on the destinations of Year 12 completers from 2010 in Queensland

Tomorrow's Queensland: strong, green, smart, healthy and fair