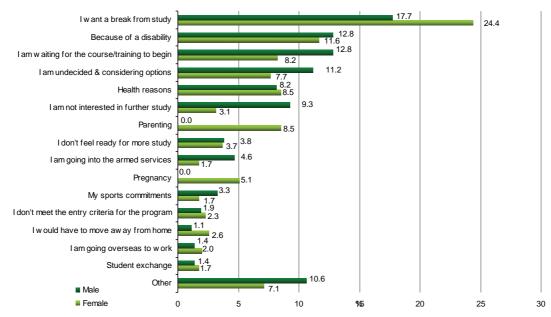

| 1.3  |

\* Excludes international visa students.

Figure 5.3 shows the main reasons given for not studying by those Year 12 graduates who were not learning, not earning and not seeking work. The most common main reason for females and males was because they wanted to take a break from study (24.4 per cent and 17.7 per cent respectively).

Disability and waiting for the course to begin (both 12.8 percent) also emerged as common main reasons among males. Among females, disability, family commitments for parenting own child and health reasons were the most common main reasons for not studying (11.6 per cent, 8.5 per cent and 8.5 per cent respectively).

# Figure 5.3: Main reason for not studying of Year 12 completers not learning, not earning and not seeking work, by sex, Queensland 2011



The survey also allowed an examination of the main reasons for not seeking work among this group (as shown in Figure 5.4). Again, sex differences were evident, with travel being the most common reason given by female Year 12 graduates (20.4 per cent), but being only the fifth most common reason given by males (10.8 per cent).

The next most common reasons among female Year 12 graduates were because of a disability and health reasons (both 11.6 per cent).

Males most commonly cited because of a disability (16.6 per cent), followed by accepting a job that starts later (13.1 per cent).

# Figure 5.4: Main reason for not looking for work of Year 12 completers not learning, not earning and not seeking work, by sex, Queensland 2011



Next Step Queensland 2011 53



Geographical location did n