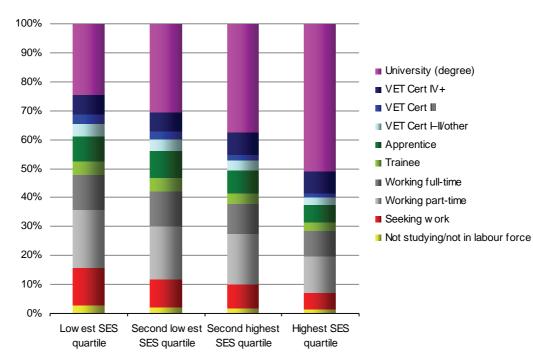

# **RSP nextstep** 2011

A report on the destinations of Year 12 completers from 2010 in Queensland

A report on the destinations of Year 12 completers from 2010 in Queensland

Tomorrow's Queensland: strong, green, smart, healthy and fair