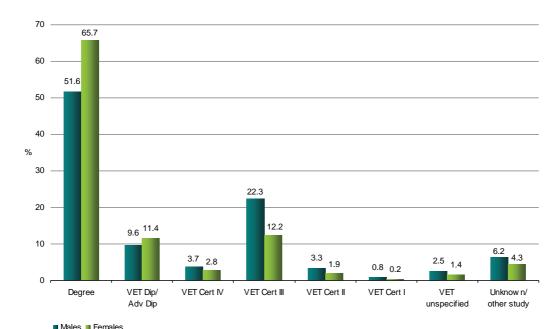

# **RSP nextstep** 2011

A report on the destinations of Year 12 completers from 2010 in Queensland

A report on the destinations of Year 12 completers from 2010 in Queensland

Tomorrow's Queensland: strong, green, smart, healthy and fair