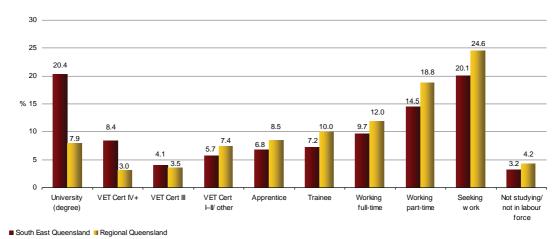

# **RSP nextstep** 2011

A report on the destinations of Year 12 completers from 2010 in Queensland

A report on the destinations of Year 12 completers from 2010 in Queensland

Tomorrow's Queensland: strong, green, smart, healthy and fair