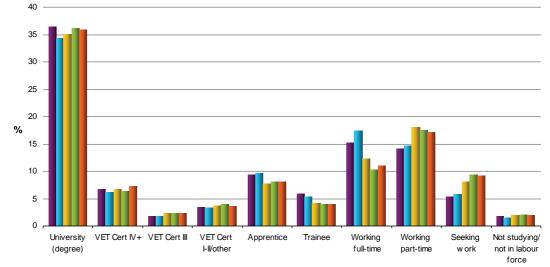

# **RSP nextstep** 2011

A report on the destinations of Year 12 completers from 2010 in Queensland

A report on the destinations of Year 12 completers from 2010 in Queensland

Tomorrow's Queensland: strong, green, smart, healthy and fair