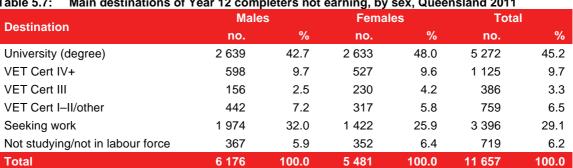

| 9 125  | 29.5 |
| OP/IBD                                                             | 7 294  | 32.5 |

\* Excludes international visa students.

Table 5.7 reports the main destination of Year 12 completers who were not earning approximately six months after leaving school. The two most common destinations for Year 12 completers not earning were university (45.2 per cent) and seeking work (29.1 per cent).

The differences between male and female Year 12 completers not earning are in keeping with the overall destinations presented in Chapter 2. Table 5.7 shows that

females were more likely than males to commence university study (48.0 per cent compared to 42.7 per cent). Males were more likely than females to be seeking work (32.0 per cent compared to 25.9 per cent).



#### Table 5.7: Main destinations of Year 12 completers not earning, by sex, Queensland 2011

## Not learning or earning

Of the 4115 Year 12 completers who were not learning or earning, there were two distinct groups of young people — the 3396 young people (9.1 per cent) who were seeking work, and the 719 (1.9 per cent) who were not seeking work.

#### Seeking work

Table 5.8 provides key characteristics of the 3396 Year 12 graduates who were not learning, not earning but were seeking work.

QCIA graduates (20.2 per cent) and Indigenous Year 12 graduates (22.8 per cent) were more likely to be not studying and seeking work than the broader population (9.1 per cent).

It should be noted that those Year 12 completers awarded a QCIA have noticeably different destinations than those of the l