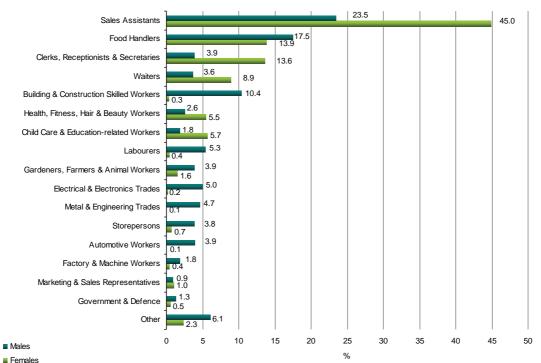

# **RSP nextstep** 2011

A report on the destinations of Year 12 completers from 2010 in Queensland

A report on the destinations of Year 12 completers from 2010 in Queensland

Tomorrow's Queensland: strong, green, smart, healthy and fair