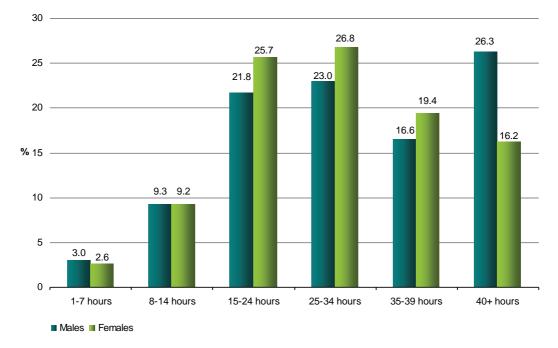

ek |       |       |       |       |        |  |  |  |
|-----|-----|-----------------------|-------|-------|-------|-------|--------|--|--|--|
|     | 1–7 | 8–14                  | 15–24 | 25–34 | 35–39 | 40+   | Total  |  |  |  |
| no. | 291 | 966                   | 2 491 | 2 609 | 1 886 | 2 175 | 10 418 |  |  |  |
| %   | 2.8 | 9.3                   | 23.9  | 25.0  | 18.1  | 20.9  | 100.0  |  |  |  |

Figure 4.7 compares in further detail male and female workers who were not in study or training on the basis of the number of hours worked per week. It shows that male workers were most likely to be working 40 or more hours per week (26.3 per cent), while female workers were most likely to be working either 15–24 or 25–34 hours per week (25.7 per cent and 26.8 per cent respectively).







Figure 4.8 shows the occupations entered by Year 12 completers not in further education or training, by sex. For both males and females in this group, the single largest occupational group in which they were employed was Sales Assistants, followed by Food Handlers for males and Clerks, Receptionists and Secretaries for females. For the most part, these were the same kinds of work that tertiary students were likely to obtain, and require a minimum of training to access.

For males, the next largest occupation categories were Labourers, and Gardeners, Farmers and Animal Workers. In total, these four categories account for more than six in ten of all male Year 12 completers in Queensland making a direct entry to the labour market (61.7 per cent).

Among female Year 12 completers, the top fo