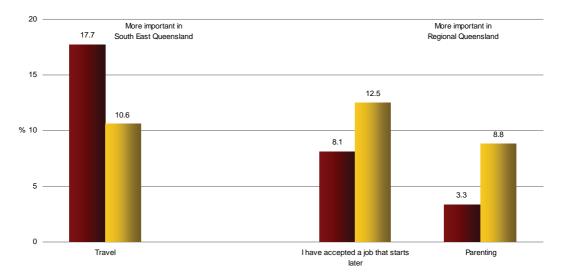

# **RSP nextstep** 2011

A report on the destinations of Year 12 completers from 2010 in Queensland

A report on the destinations of Year 12 completers from 2010 in Queensland

Tomorrow's Queensland: strong, green, smart, healthy and fair