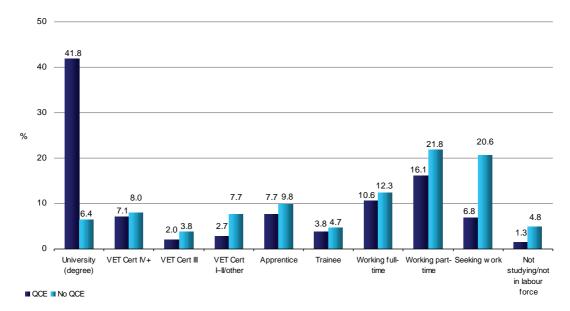

employment-based training (apprenticeship or traineeship)
- those who were working and not in education or training were more likely to be working in part-time jobs (16.1 per cent) than in full-time jobs (10.6 per cent).

Of the respondents to the survey who were not awarded a QCE (16.8 per cent), over four in ten made a transition to further education and training (40.4 per cent). This included:

- 6.4 per cent entered a university degree
- 8.0 per cent entered a VET Certificate IV+
- 14.6 per cent entered employment-based training (apprenticeships or traineeships).

This group were more likely to work part-time than those who were awarded a QCE (21.8 per cent compared to 16.1 per cent). They were also three times more likely to be seeking work (20.6 per cent compared to 6.8 per cent).



Figure 7.1: Main destinations of Year 12 completers, by QCE/no QCE, Queensland 2011

### **Queensland Certificate of Individual Achievement**

The QCIA is intended for students with impairment or difficulties in learning that are not primarily due to socioeconomic, cultural or linguistic factors.

It should be noted that these young people will have noticeably different destinations to those of the larger group of Year 12 completers due to their impairment or learning difficulty, and therefore comparisons should not be made between the two groups.

Of the Year 12 completers receiving a QCIA (only 1.0 per cent of all Year 12 completers):

- almost one-quarter (23.0 per cent) made a transition to VET Certificate I–II and other courses
- almost three in ten (29.5 per cent) were neither stud