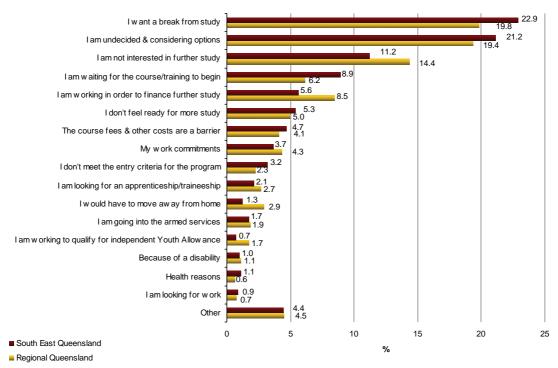

| 1.1         | 0.6          | 0.8         |
| Other                                                   | 3.9         | 5.0          | 4.5         |
| Total                                                   | 100.0       | 100.0        | 100.0       |

The main reason given for not continuing with study showed little difference in relation to the geographical location of the Year 12 completers' schools (see Figure 5.2). Year 12 graduates from both South East Queensland and Regional Queensland cited the desire to take a break from study, being undecided and considering options, and not being interested in further studies as the main reasons for not studying.

# Figure 5.2: Main reason of Year 12 completers for not studying, by South East Queensland/Regional Queensland, Queensland 2011



Note: South East Queensland/Regional Queensland location based on address of school attended in 2010.

## Not earning

The key characteristics of the 11 657 Year 12 graduates who were not earning are presented in Table 5.6.

|                                                                    | no.    | %    |
|--------------------------------------------------------------------|--------|------|
| All Year 12 graduates                                              | 11 657 | 31.3 |
| Males                                                              | 6 176  | 33.9 |
| Females                                                            | 5 481  | 28.8 |
| Indigenous                                                         | 479    | 43.5 |
| LBOTE*