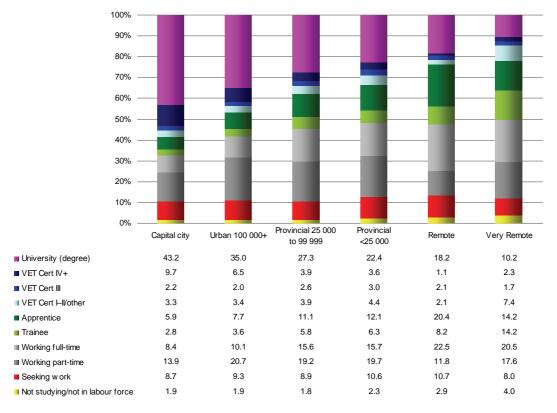

to categories based on remoteness and population of the location.

Using this analysis, Figure 6.3 shows that transitions to university and campus-based VET are less likely as locations are less urbanised (i.e. smaller in population and more remote). That is, students from the capital city of Brisbane were more likely than those in remote areas to enter university and campus-based VET.

By way of contrast, the rates of transition to apprenticeships and traineeships tend to become higher as the environment becomes less urbanised, with students from remote areas having the highest rates of transition to these destinations.

The proportion of Year 12 graduates who were seeking work or who were not studying and not in the labour force was highest in the provincial (<25 000) and remote areas.



Figure 6.3: Main destinations of Year 12 completers, by MCEECDYA geographical location, Queensland 2011

Note: MCEECDYA geographical locations are based on address of school attended in 2010.

## **ABS Statistical Divisions**

Analysis was also conducted at the Statistical Division level, based on the Australian Bureau of Statistics' Australian Standard Geographical Classification (2009), with some of the smaller Statistical Divisions combined. The boundaries for these divisions in South East Queensland and Regional Queensland are shown in Figures A2A and A2B in Appendix 2. Table 6.1 details the main destinations of Year 12 graduates in each region, and Figure 6.4 shows the data graphically. Regional patterns were evident across Queensland. The transition to university degree study was s