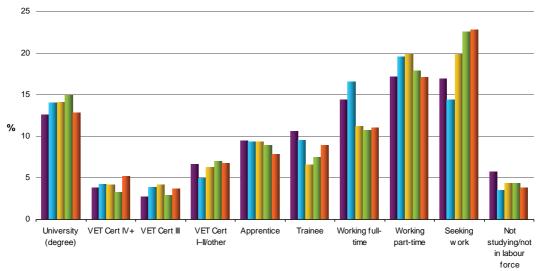

s with those from previous years reveals that the main destinations of Indigenous Year 12 completers were broadly similar over the five years. However, there are some trends worth noting.

While proportions of Indigenous Year 12 completers entering into apprenticeships have decreased only marginally each year, a trend is apparent, showing a drop from 9.5 per cent in 2007 to 7.8 per cent in 2011. An upward trend is also apparent in the proportions of Indigenous Year 12 completers seeking work, showing an increase from 16.9 per cent in 2007 to 22.8 per cent in 2011.

Six months after leaving school, Indigenous Year 12 completers from 2010 were less likely to commence an apprenticeship and more likely to commence a VET Certificate IV+ or to be seeking work than in any of the previous years.





Figure 7.9 reports the main destinations of Indigenous Year 12 completers by sex. The pattern of differences apparent in Figure 7.9 follow a similar pattern to those observed among the broader Year 12 completer population, in particular:

- females were more likely to enter university degree and other study destinations, while males were more likely to enter apprenticeships
- compared with non-Indigenous Year 12 completers, transition to study destinations for Indigenous Year 12 completers is lower for both males and females, and the rate of seeking work is higher
- male Indigenous Year 12 completers had a higher rate of transition to traineeships and full-time work, while female Indigenous Year 12 completers had a higher rate of transition to apprenticeships and traineeships than the