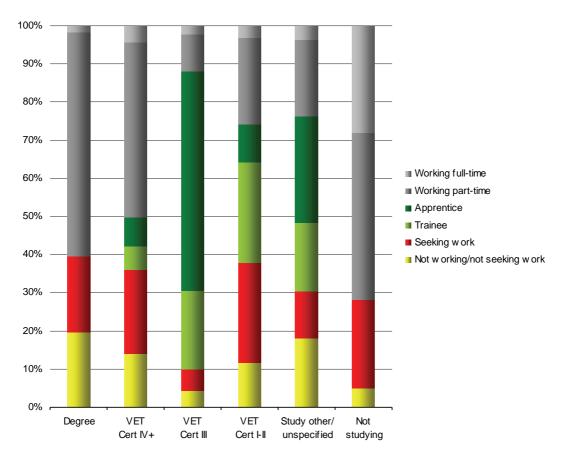

(43.7 per cent and 27.9 per cent respectively). It should be noted that these percentages are expressed as a proportion of responding Year 12 graduates. These are not, therefore, comparable to labour market statistics on participation or unemployment, which are expressed as a proportion of the entire relevant age cohort, and which exclude those not in the labour force.

There was a small number of young people (719, or only 1.9 per cent of all Year 12 completers) who were neither studying nor in the labour market (that is, neither working nor looking for work). This group could include those who had deferred a university offer, those with a disability or health condition, and those travelling or waiting for their course to commence. This group is analysed in greater detail in Chapter 5.



Figure 2.3: Study and labour force destinations of Year 12 completers, Queensland 2011

#### Table 2.3: Study and labour force destinations of Year 12 completers, Queensland 2011

|                              |          | Degree          | VET<br>Cert IV+ | VET<br>Cert III | VET<br>Cert I–II | Study<br>other/<br>unspecified | Not<br>studying | Total           |
|------------------------------|----------|-----------------|-----------------|-----------------|------------------|--------------------------------|-----------------|-----------------|
| Working full-time            | no.      | 231             | 135             | 84              | 22               | 57                             | 4 061           | 4 590           |
|                              | %        | 1.7