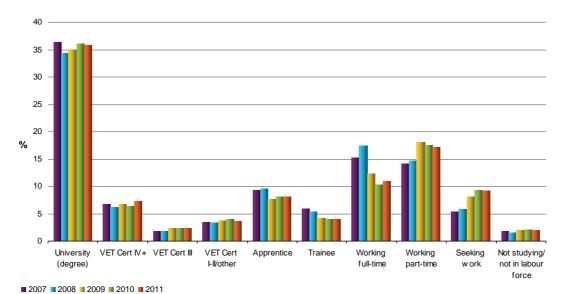

work (9.1 per cent) or neither working, seeking work nor studying (1.9 per cent)
- more than 2700 Year 12 completers (7.3 per cent) had deferred a tertiary offer. Among this group, most were working (35.6 per cent in full-time jobs and 47.7 per cent in part-time jobs).

#### Figure ES1: Main destinations of Year 12 completers, Queensland 2011



A comparison of the 2011 results with those from previous years reveals that the main destinations of Year 12 completers were similar over five years. However, the 2011 results do show that six months after leaving school, last year's Year 12 completers were less likely to be studying a VET Certificate I–II or other level or working part-time, and more likely to be studying a VET Certificate IV or higher level or working full-time, than in 2010.



Figure ES2: Main destinations of Year 12 completers, Queensland 2007–2011

Corola



## Learning: Education and training destinations

Six in ten Year 12 graduates (22 674, or 60.9 per cent) were continuing in some form of education or training in the year after completing Year 12, with two-thirds (66.7 per cent) combining study with work.

Seven in ten of the current Year 12 completers (72.8 per cent) were studying fulltime; this has fallen from 77.0 per cent in 2010.

The most common fields of study across all study destinations were Engineering and Related Technologies, Management and Commerce, Health and Society and Culture. However, apprentices were enrolled mainly in Engineering and Related Technologies, Architecture and Building, and Food, Hospitality and Personal Services.

Of th