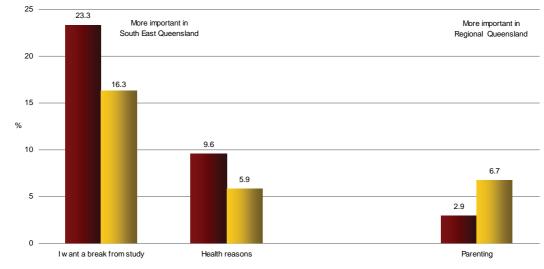

# **RSP nextstep** 2011

A report on the destinations of Year 12 completers from 2010 in Queensland

A report on the destinations of Year 12 completers from 2010 in Queensland

Tomorrow's Queensland: strong, green, smart, healthy and fair