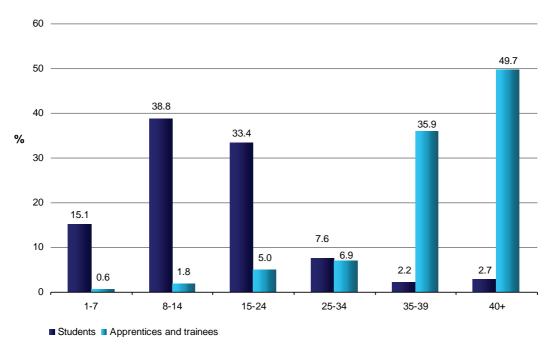

# **RSP nextstep** 2011

A report on the destinations of Year 12 completers from 2010 in Queensland

A report on the destinations of Year 12 completers from 2010 in Queensland

Tomorrow's Queensland: strong, green, smart, healthy and fair