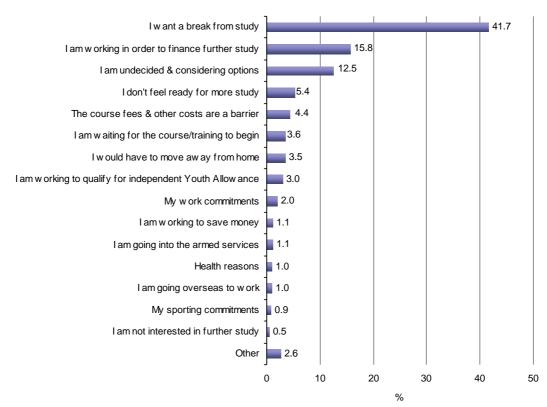

# **RSP nextstep** 2011

A report on the destinations of Year 12 completers from 2010 in Queensland

A report on the destinations of Year 12 completers from 2010 in Queensland

Tomorrow's Queensland: strong, green, smart, healthy and fair