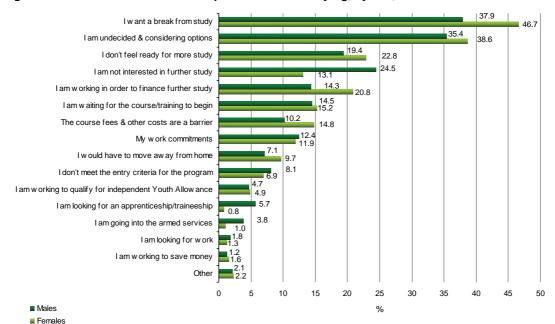

1 422 | 19.3  | 3 396  | 23.4  |
| Not studying/not in the labour force | 367   | 5.1   | 352   | 4.8   | 719    | 4.9   |
| Total                                | 7 154 | 100.0 | 7 379 | 100.0 | 14 533 | 100.0 |

# The reasons given by Year 12 completers for not being in study are shown in Figure 5.1. The most common reason for not continuing in study was because they wanted to have a break from study (cited by 37.9 per cent of males and 46.7 per cent of females). The next most common reason given was that they were undecided and considering options (35.4 per cent of males and 38.6 per cent of females).

Among males, the third most common reason cited was no interest in further study (24.5 per cent), while females reported that they did not feel ready for further study (22.8 per cent).



Figure 5.1: Reasons of Year 12 completers for not studying, by sex, Queensland 2011

Note: This figure may include multiple responses from each person.

Year 12 graduates were also asked to indicate the single most important reason for not being in study or training, which is shown in Table 5.5. The data in Table 5.5 supports the patterns described above in broad terms.

| Table 5.5: Main reason of Year 12 completers for not s  | studying, b | y sex, Queer | nsland 2011 |
|---------------------------------------------------------|-------------|--------------|-------------|
|                                                         | Males       | Females      | Total       |
|                                                         | %           | %            | %           |
| I want a b