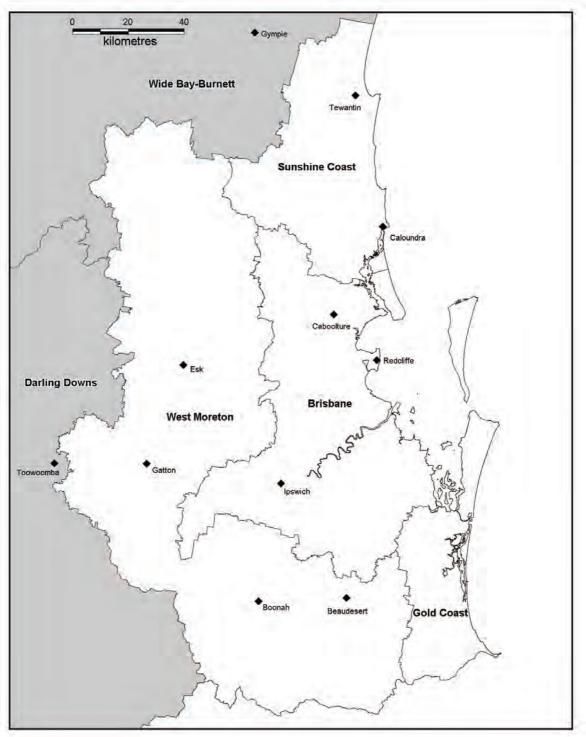

More than 37 000 young people from 459 state, Catholic and independent schools and TAFE secondary colleges completed the survey between March and May 2011. This represents around four-fifths of last year's graduates.