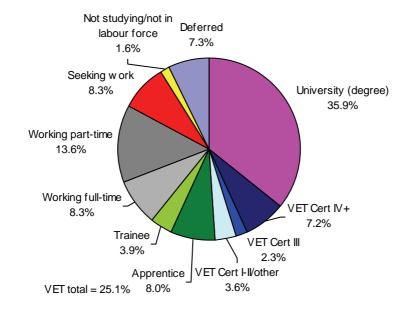

| 4.9             | 11.6            |
| Total                        | no.<br>% | 13 349<br>100.0 | 3 115<br>100.0  | 3 889<br>100.0  | 703<br>100.0     | 1 618<br>100.0                 | 14 533<br>100.0 | 37 207<br>100.0 |

## **Deferring study**

Figure 2.4 reports the main destinations of the 2010 cohort, separating out those who reported deferring university degree study. Overall, 2709 Year 12 graduates (or 7.3 per cent of the cohort) deferred such an offer. It can be seen that this alternative approach to reporting the main destinations alters the proportions of Year 12 completers in the main destinations of working full-time, working part-time, seeking

2222



work and not studying/not in the labour force, since these were the destinations of those who deferred.



#### Figure 2.4: Main destinations of Year 12 completers, with deferrals identified, Queensland 2011

Table 2.4 reports rates of deferral by some key characteristics. Overall, in keeping with the greater likelihood of females entering degree level programs at university, females were more likely to defer than males (8.9 per cent compared to 5.6 per cent). Indigenous Year 12 graduates were less likely to defer than their non-Indigenous peers and were less likely to enter university overall (see Figure 7.4). LBOTE Year 12 graduates were less likely to defer than those from an English-speaking background, but more likely to enter university overall (see Figure 7.7). Year 12 graduates from South East Queensland were less likely than those from regional Queensland to defer an offer of a terti