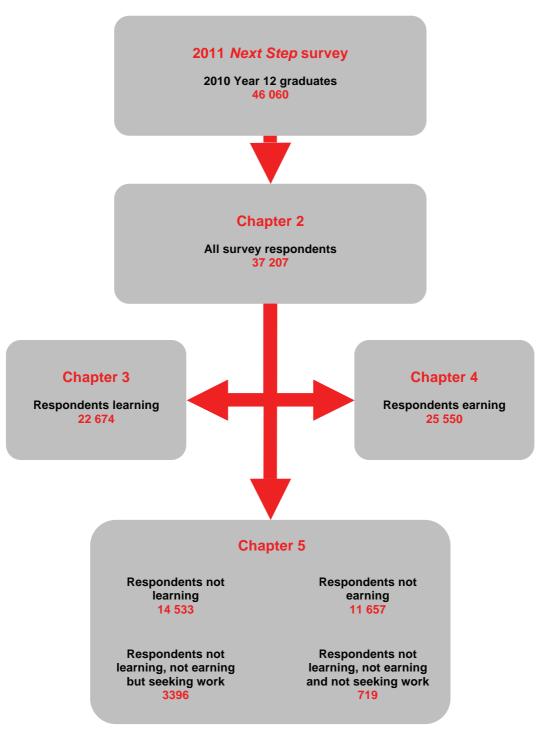

More than 37 000 young people from 459 state, Catholic and independent schools and TAFE secondary colleges completed the survey between March and May 2011. This represents around four-fifths of last year's graduates.