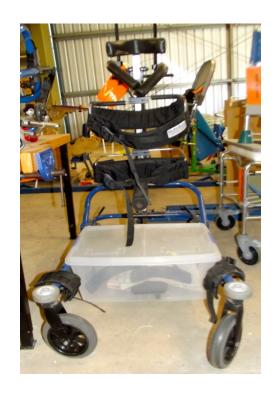

Rosella Park Special School requires funding assistance to purchase the Throne Accessories to fit their disable toilet to A Block as the existing toilet pan is too high for their current students to use this toilet. The OT has outlined the below issues (below email) with this existing toilet and relates this back to Australian Standards.

A possible solution is pictured in this link - <a href="http://www.throne.com.au/children">http://www.throne.com.au/children</a> toilet.html
This would be a much cheaper alternative than looking at a new pedestal and plumbing I would imagine??