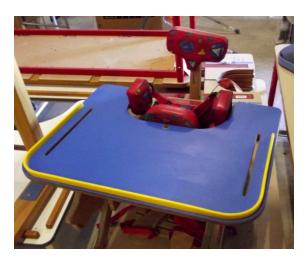

FW: Rosella Park Special Prep Classroom refurb A Block

Hello Jenny,

In my wider search this morning I discovered another purchase (gaps payment) of specialist furniture for Rosella Park Special that fits within the time frames.

Hello Bill.

Rosella Park Special School has requested specialist furniture as part of their prep enhancement (34-143169), seeking you approval to gaps Rosella Park Special \$10,000 to cover these associated costs.