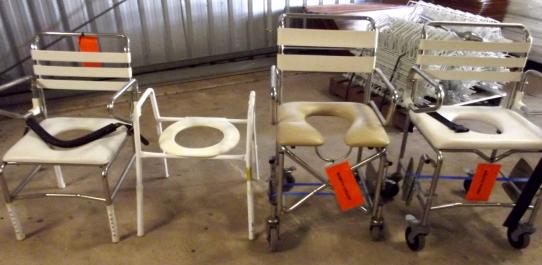

Rosella Park Special School requires funding assistance to purchase the Throne Accessories to fit their disable toilet to A Block as the existing toilet pan is too high for their current students to use this toilet. The OT has outlined the below issues (below email) with this existing toilet and relates this back to Australian Standards.

A possible solution is pictured in this link - <a href="http://www.throne.com.au/children">http://www.throne.com.au/children</a> toilet.html
This would be a much cheaper alternative than looking at a new pedestal and plumbing I would imagine??

I have attached a quote, although we would need 2 steps, not one, so that quote would be \$980.

Where to from here??

Thanks Kate

Kate Russ | Principal | Rosella Park School
A 20 Park Street, PO Box 1145 | Gladstone | QLD 4680
E kruss7@eq.edu.au
T 07 4976 8333 | F 07 4976 8300 |