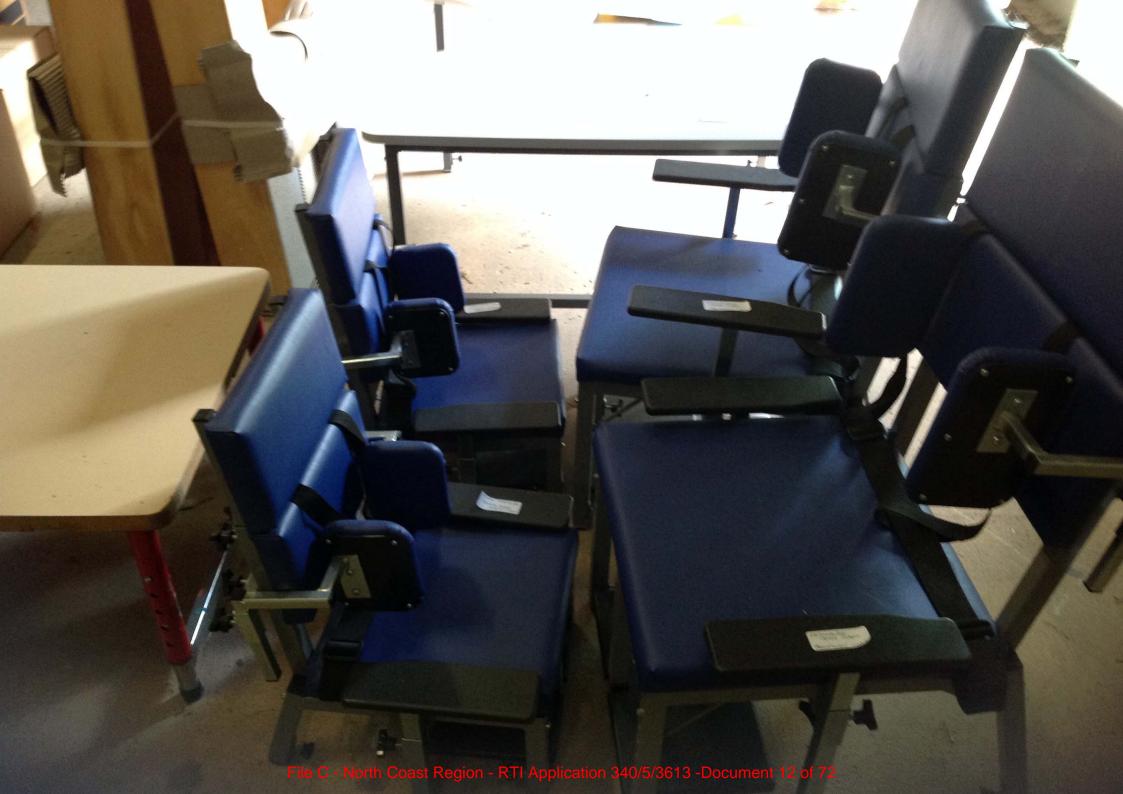

Hello Bill.

Rosella Park Special School has requested specialist furniture as part of their prep enhancement (34-143169), seeking you approval to gaps Rosella Park Special \$10,000 to cover these associated costs.