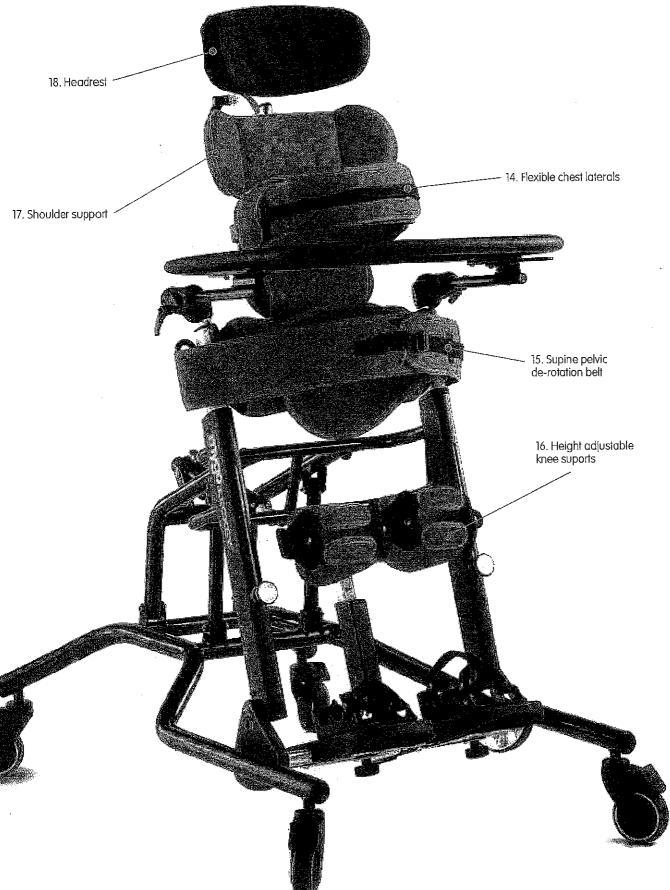

A possible solution is pictured in this link - <a href="http://www.throne.com.au/children">http://www.throne.com.au/children</a> toilet.html
This would be a much cheaper alternative than looking at a new pedestal and plumbing I would imagine??