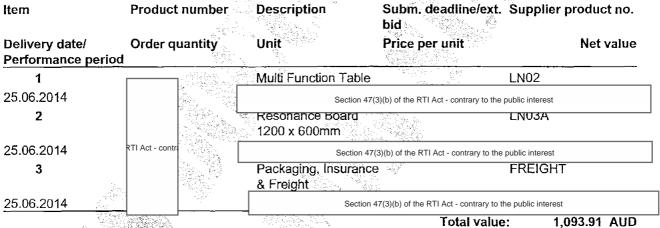

Hello Bill.

Rosella Park Special School has requested specialist furniture as part of their prep enhancement (34-143169), seeking you approval to gaps Rosella Park Special \$10,000 to cover these associated costs.