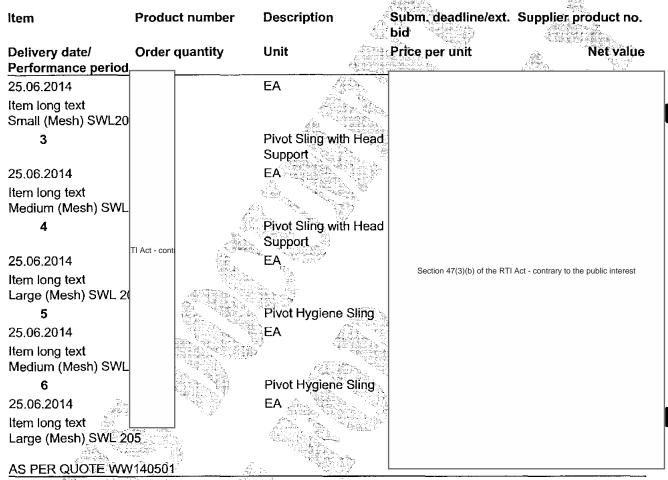

|

-With maximum space for the user, the Birdie offers a truly comfotable lift and transfer to or from beds, chairs or even the floor

- Maximises space for the user even when the lifter is in the highest position

Gives a very comfortable lift and transfer since the user can easily be

rotated in the lifter

Folds quicly and easily

Electric leg adjustment

Compact without compromising on comfort

115cm length

67.5cm width

104cm with leg spread

lift range 46.5-173.5cm

Standard yoke

12.5cm ground clearance

170kg SWL

40.8kg hoist weight

3 years frame warranty

2 years electronics and motor warranty

1 year battery warranty

including optional Pivot Frame he RTI Act - contrary

2 Pivot Sling with Head 17241 Support

> Total value: Tax amount:

4,520.00 AUD 0.00 AUD





Total value: Tax amount: 4,520.00 AUD 0.00 AUD

Total value (gross):

4,520.00 AUD

for item 1
Account assignment

Quantity

1.00

Assigned to
Asset 1000383897

Asset 1000383897 162100 1000383897

G/L account

Business area



93.91

| ODS RECEI               | IPT SL                  | T b                            | Pag          | je 1                                   |             |                                        | No. 5000658 | 3843   |
|-------------------------|-------------------------|--------------------------------|--------------|----------------------------------------|-------------|----------------------------------------|-------------|--------|
| s receipt date          | : 22.07.20              | 14 Current date                | : 22.07.2014 |