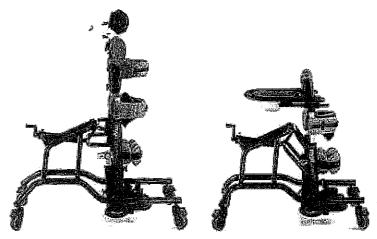

A possible solution is pictured in this link - <a href="http://www.throne.com.au/children">http://www.throne.com.au/children</a> toilet.html
This would be a much cheaper alternative than looking at a new pedestal and plumbing I would imagine??