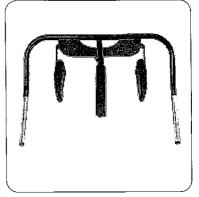

Rosella Park Special School requires funding assistance to purchase the Throne Accessories to fit their disable toilet to A Block as the existing toilet pan is too high for their current students to use this toilet. The OT has outlined the below issues (below email) with this existing toilet and relates this back to Australian Standards.

A possible solution is pictured in this link - <a href="http://www.throne.com.au/children">http://www.throne.com.au/children</a> toilet.html
This would be a much cheaper alternative than looking at a new pedestal and plumbing I would imagine??