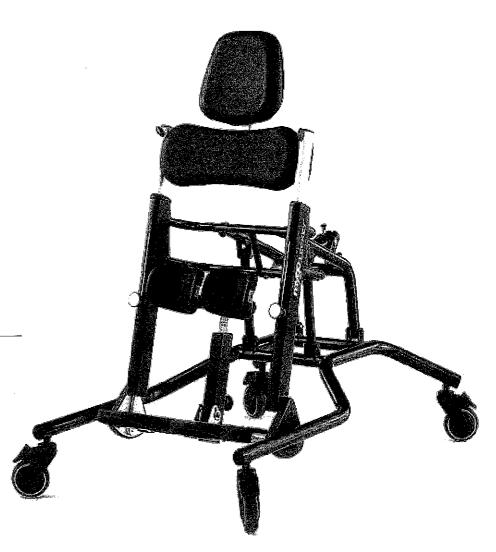

Rosella Park Special School requires funding assistance to purchase the Throne Accessories to fit their disable toilet to A Block as the existing toilet pan is too high for their current students to use this toilet. The OT has outlined the below issues (below email) with this existing toilet and relates this back to Australian Standards.

A possible solution is pictured in this link - <a href="http://www.throne.com.au/children">http://www.throne.com.au/children</a> toilet.html
This would be a much cheaper alternative than looking at a new pedestal and plumbing I would imagine??