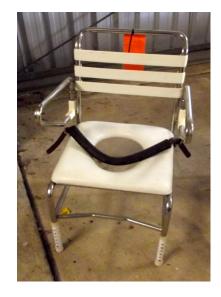

Rosella Park Special School requires funding assistance to purchase the Throne Accessories to fit their disable toilet to A Block as the existing toilet pan is too high for their current students to use this toilet. The OT has outlined the below issues (below email) with this existing toilet and relates this back to Australian Standards.

A possible solution is pictured in this link - <a href="http://www.throne.com.au/children">http://www.throne.com.au/children</a> toilet.html
This would be a much cheaper alternative than looking at a new pedestal and plumbing I would imagine??