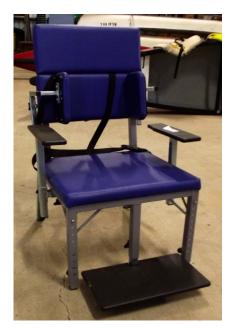

Rosella Park Special School requires funding assistance to purchase the Throne Accessories to fit their disable toilet to A Block as the existing toilet pan is too high for their current students to use this toilet. The OT has outlined the below issues (below email) with this existing toilet and relates this back to Australian Standards.

A possible solution is pictured in this link - <a href="http://www.throne.com.au/children">http://www.throne.com.au/children</a> toilet.html
This would be a much cheaper alternative than looking at a new pedestal and plumbing I would imagine??