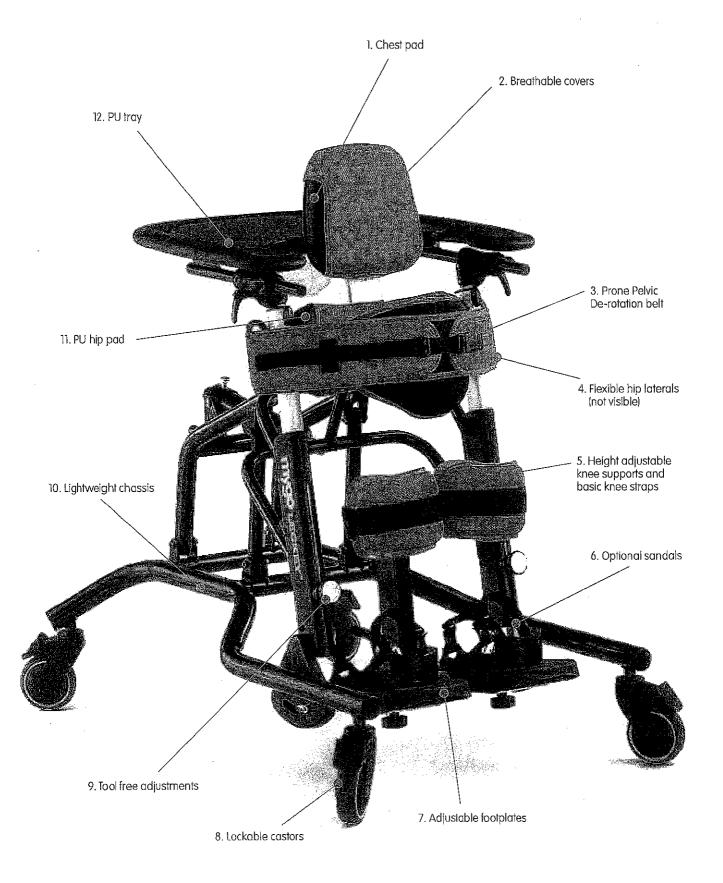

seminate, copy, communicate or otherwise use or take any action in reliance on this message. You understand that any privilege or confidentiality attached to this message is not waived, lost or destroyed because you have received this message in error. If you have received this message in error please notify the sender and delete from any computer. Unless explicitly attributed, the opinions expressed in this message do not necessarily represent the official position or opinions of the State of Queensland or the Department of Education and the Arts. Whilst all care has been taken, the Department of Education and the Arts disclaims all liability for loss or damage to person or property arising from this message being infected by computer virus or other contamination.

# Prone Configuration



File C - North Coast Region - RTI Application 340/5/3613 -Document 31 of 72

- The ergonomically designed chest pad replicates the shape of the rib cage allowing the shoulder girdle to freely protract and retract in prone standing, improving upper body function.
- Breathable, machine washable, colourful covers fit over the wipe clean PU supports.
- The pelvic de-rotation belt enables the therapist to position the client's pelvis in a central and neutral position with minimum effort. A gluteal prompt provides a proprioceptive sense of security to the client.
- Flexible hip laterals (not visible) provide proximal support to the pelvis and ensure the user remains in a central position.
- The height adjustable knee supports are available with a range of tibia straps. Their V-shaped design en