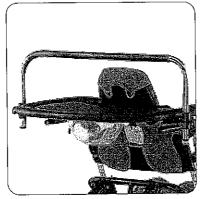

Rosella Park Special School requires funding assistance to purchase the Throne Accessories to fit their disable toilet to A Block as the existing toilet pan is too high for their current students to use this toilet. The OT has outlined the below issues (below email) with this existing toilet and relates this back to Australian Standards.

A possible solution is pictured in this link - <a href="http://www.throne.com.au/children">http://www.throne.com.au/children</a> toilet.html
This would be a much cheaper alternative than looking at a new pedestal and plumbing I would imagine??