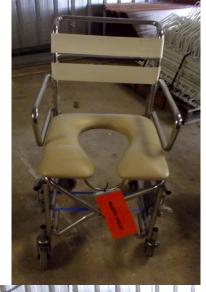

Rosella Park Special School requires funding assistance to purchase the Throne Accessories to fit their disable toilet to A Block as the existing toilet pan is too high for their current students to use this toilet. The OT has outlined the below issues (below email) with this existing toilet and relates this back to Australian Standards.

A possible solution is pictured in this link - <a href="http://www.throne.com.au/children">http://www.throne.com.au/children</a> toilet.html
This would be a much cheaper alternative than looking at a new pedestal and plumbing I would imagine??