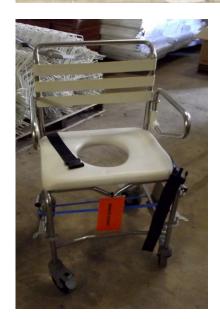

Rosella Park Special School requires funding assistance to purchase the Throne Accessories to fit their disable toilet to A Block as the existing toilet pan is too high for their current students to use this toilet. The OT has outlined the below issues (below email) with this existing toilet and relates this back to Australian Standards.

A possible solution is pictured in this link - <a href="http://www.throne.com.au/children">http://www.throne.com.au/children</a> toilet.html
This would be a much cheaper alternative than looking at a new pedestal and plumbing I would imagine??