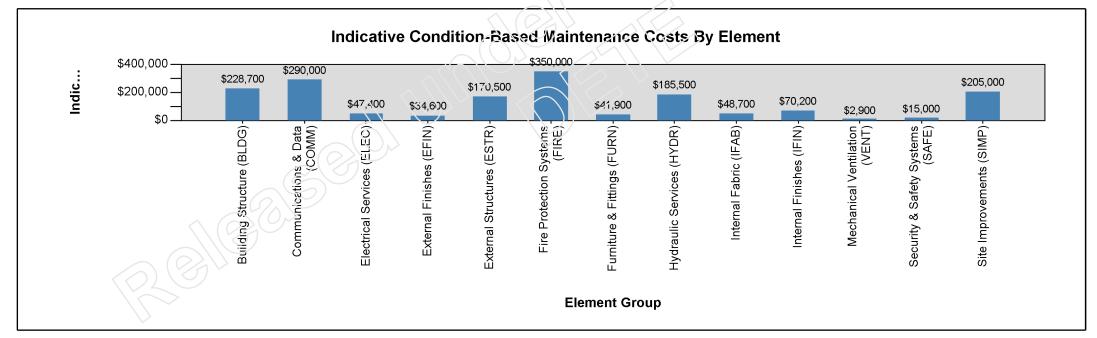

rks at remote locations are not included in the cost provided for each task. This may result in substantial cost increases to original estimates at the time of final quoting, depending on the volume, timing and value of individual tasks selected.

#### **Quality Assurance**

The contents of this report have been quality checked by the Building and Asset Services Regional Office Maintenance Manager, and are authorised for release.

Should you require further advice, please contact your Building and Asset Services Regional Office Maintenance Manager.

## MAINTENANCE SCORECARD



- 5 Well exceeds client-specified condition
- 4 Exceeds client-specified condition
- 3 Generally satisfies client-specified condition
- 2 Below client-specified condition
- 1 Well below client-specified condition











## ASSESSED CONDITION SUMMARY - BUILDINGS BY ELEMENT

| S = Specified Condition                              | All               | RC  | BLI | DG  | CO           | MM  | EF       | IN  | EL  | EC  | ESTR | FI                                               | RE  | FU  | RN  | GA    | SS            | HY  | DR                                      | IF <i>F</i> | ΑB         | IF  | IN  | REFR    | SAFE    | SIMP     | VENT    |
|------------------------------------------------------|-------------------|-----|-----|-----|--------------|-----|----------|-----|-----|-----|------|--------------------------------------------------|-----|-----|-----|-------|---------------|-----|-----------------------------------------|-------------|------------|-----|-----|---------|---------|----------|---