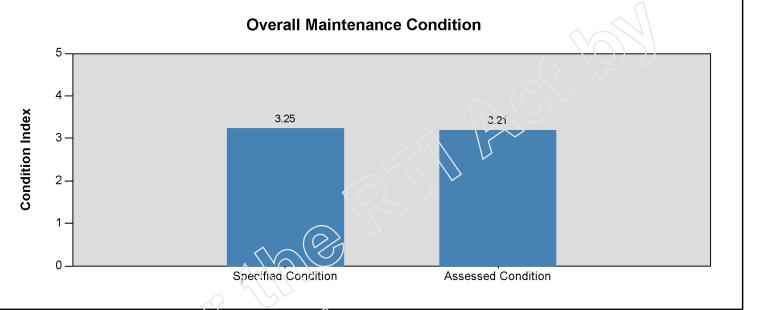

works at remote locations are not included in the cost provided for each task. This may result in substantial cost increases to original estimates at the time of final quoting, depending on the volume, timing and value of individual tasks selected.

#### **Quality Assurance**

The contents of this report have been quality checked by the Building and Asset Services Regional Office Maintenance Manager, and are authorised for release.

Should you require further advice, please contact your Building and Asset Services Regional Office Maintenance Manager.

## MAINTENANCE SCORECARD



- 5 Well exceeds client-specified condition
- 4 Exceeds client-specified condition
- 3 Generally satisfies client-specified condition
- 2 Below client-specified condition
- 1 Well below client-specified condition











## ASSESSED CONDITION SUMMARY - BUILDINGS BY ELEMENT

| S = Specified Condition                              | All               | RC  | BLI | DG  | CO           | MM  | EF       | IN  | EL  | EC  | ESTR | FI                                               | RE  | FU  | RN  | GA    | SS            | HY  | DR                                      | IF <i>F</i> | ΑB         | IF  | IN  | REFR    | SAFE    | SIMP     | VENT    |
|------------------------------------------------------|-------------------|-----|-----|-----|--------------|-----|----------|-----|-----|-----|------|--------------------------------------------------|-----|-----|-----|-------|---------------|-----|-----------------------------------------|-------------|------------|-----|-----|---------|---------|----------|-