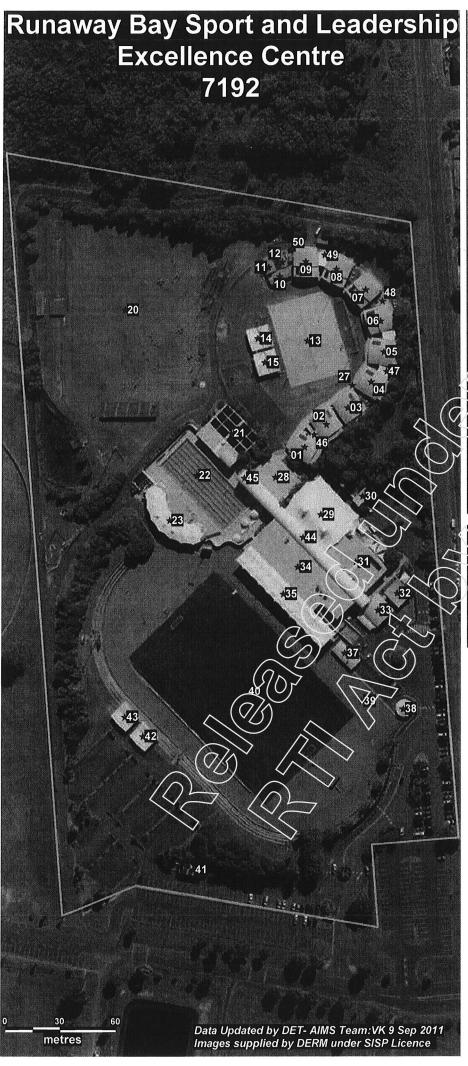

elv 20som<br>of concrete<br>paving | REDF | \$2,000.00 | Jun<br>2014 | Other | 100000190<br>481 |   | 2 | 29/01/2014 |
| 10000<br>02382<br>08 | 2013<br>201  | - South<br>Coast | Education | South<br>East | BROA<br>DWAT<br>ER | RUNAWA<br>BAY<br>SPORT&L<br>DR/SHIP<br>EXC COM | EQ042                       | 10000<br>01168<br>40 | SCE<br>QRU<br>NAB<br>U998<br>777 | 53755042 | 34S-<br>7192-<br>042 | 24/01/2014 | BLDG | Building<br>Structure | DT304 | Roofing                       | 85 | 2 | 2 - DET<br>P2's, No<br>Further<br>Investigatio<br>n Required | Shade sail mouldy.              | Clean & nrould treat shade sail.      | Clean & mould treat approx 130sqm of shade sail.                                       | REDF | \$1,500.00 | Sep<br>2014 |       |                  |   |   | 29/01/2014 |



| Ref_No | Asset_Name                            | SAP_Code     |
|--------|---------------------------------------|--------------|
| 01     | LODGE 1 - STUDENT ACCOMM              | 348-7192-001 |
| 02     | LODGE 2 - STUDENT ACCOMM              | 348-7192-002 |
| 03     | LODGE 3 - STUDENT ACCOMM              | 34B-7192-003 |
| 04     | LODGE 4 - STUDENT ACCOMM              | 34B-7192-004 |
| 05     | LODGE 5 - STUDENT ACCOMM              | 348-7192-005 |
| 06     | LODGE 6 - STUDENT ACCOMM              | 34B-7192-006 |
| 07     | LODGE 7 - STUDENT ACCOMM              | 348-7192-007 |
| 08     | LODGE 8 - STUDENT ACCOMM              | 348-7192-008 |
| 00     | LODGE 9 - STUDENT ACCOMM              | 34B-7192-009 |
| 10     | SHED 1 - LAUNDRY (LODGE)              | 348-7192-010 |
| 11