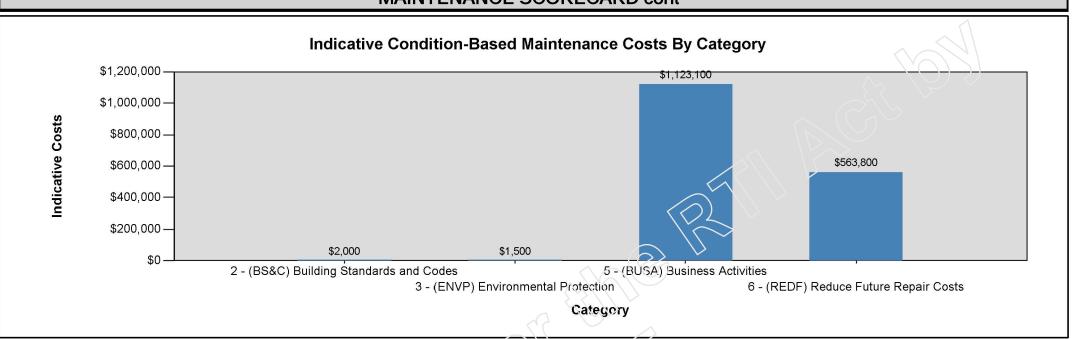

at remote locations are not included in the cost provided for each task. This may result in substantial cost increases to original estimates at the time of final quoting, depending on the volume, timing and value of individual tasks selected.

#### **Quality Assurance**

The contents of this report have been quality checked by the Building and Asset Services Regional Office Maintenance Manager, and are authorised for release.

Should you require further advice, please contact your Building and Asset Services Regional Office Maintenance Manager.

## MAINTENANCE SCORECARD



- 5 Well exceeds client-specified condition
- 4 Exceeds client-specified condition
- 3 Generally satisfies client-specified condition
- 2 Below client-specified condition
- 1 Well below client-specified condition











## ASSESSED CONDITION SUMMARY - BUILDINGS BY ELEMENT

| S = Specified Condition                              | All               | RC  | BLI | DG  | CO           | MM  | EF       | IN  | EL  | EC  | ESTR | FI                                               | RE  | FU  | RN  | GA    | SS            | HY  | DR                                      | IF <i>F</i> | ΑB         | IF  | IN  | REFR    | SAFE    | SIMP     | VENT    |
|------------------------------------------------------|-------------------|-----|-----|-----|--------------|-----|----------|-----|-----|-----|------|--------------------------------------------------|-----|-----|-----|-------|---------------|-----|-----------------------------------------|-------------|------------|-----|-----|---------|---------|----------|-------