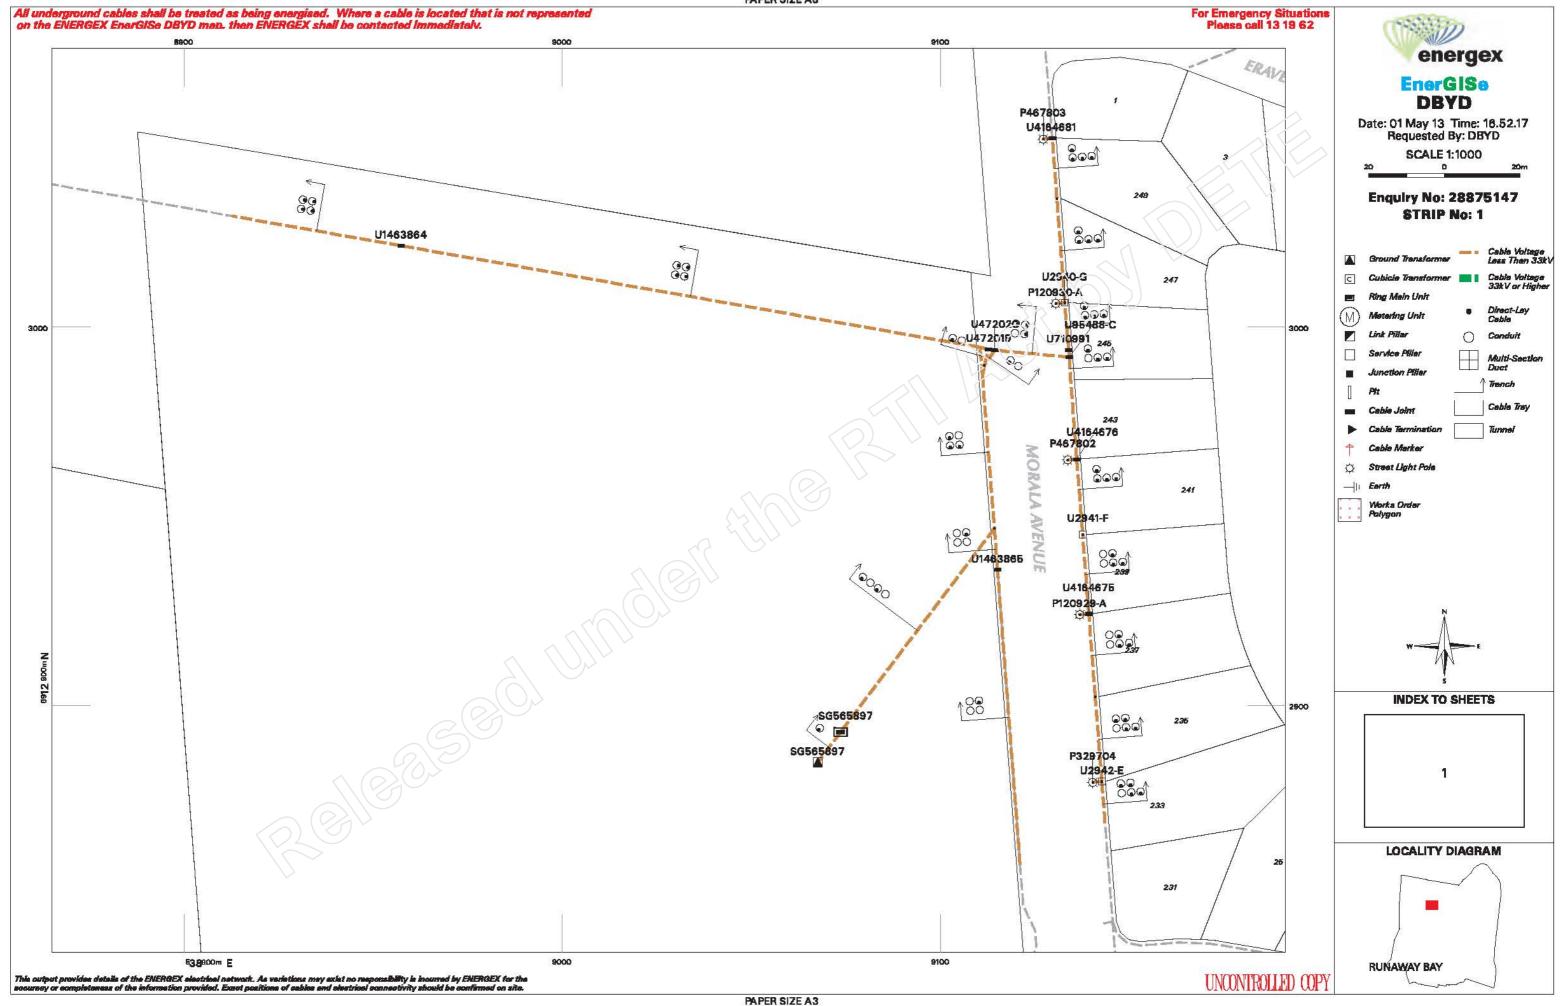

| Seq. No. | Authority Name             | Phone      | Status   |
|----------|----------------------------|------------|----------|
| 28875147 | Energex, Electricity (Qld) | 0736645400 | NOTIFIED |
| 28875148 | Telstra QLD, South East    | 1800653935 | NOTIFIED |

Generated On 02/05/2013 17:04:21

CAUTION: Fibre optic and/ or major network present in plot area. Please read the Duty of Care and contact Telstra Plan Services should you require any assistance.