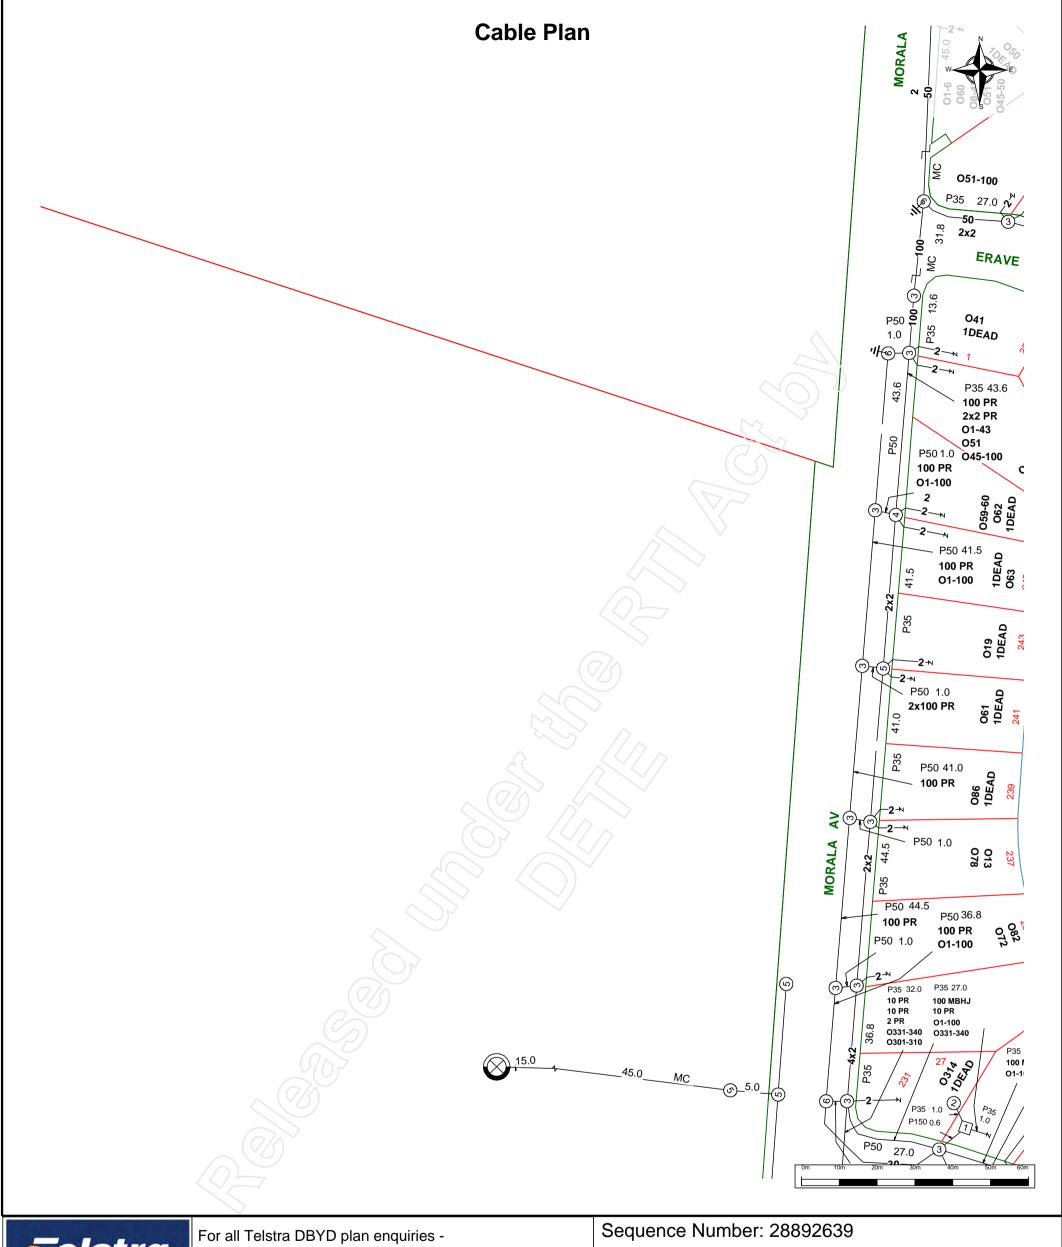

# The above plan must be viewed in conjunction with the Mains Cable Plan on the following page

WARNING - Due to the nature of Telstra underground plant and the age of some cables and records, it is impossible to ascertain the precise location of all Telstra plant from Telstra's plans. The accuracy and/or completeness of the information supplied can not be guaranteed as property boundaries, depths and other natural landscape features may change over time, and accordingly the plans are indicative only. Telstra does not warrant or hold out that its plans are accurate and accepts no responsibility for any inaccuracy shown on the plans.

It is your responsibility to locate Telstra's underground plant by careful hand pot-holing prior to any excavation in the vicinity and to exercise due care during that excavation.

Please read and understand the information supplied in the duty of care statement attached with the Telstra plans. TELSTRA WILL SEEK COMPENSATION FOR LOSS CAUSED BY DAMAGE TO ITS PLANT.