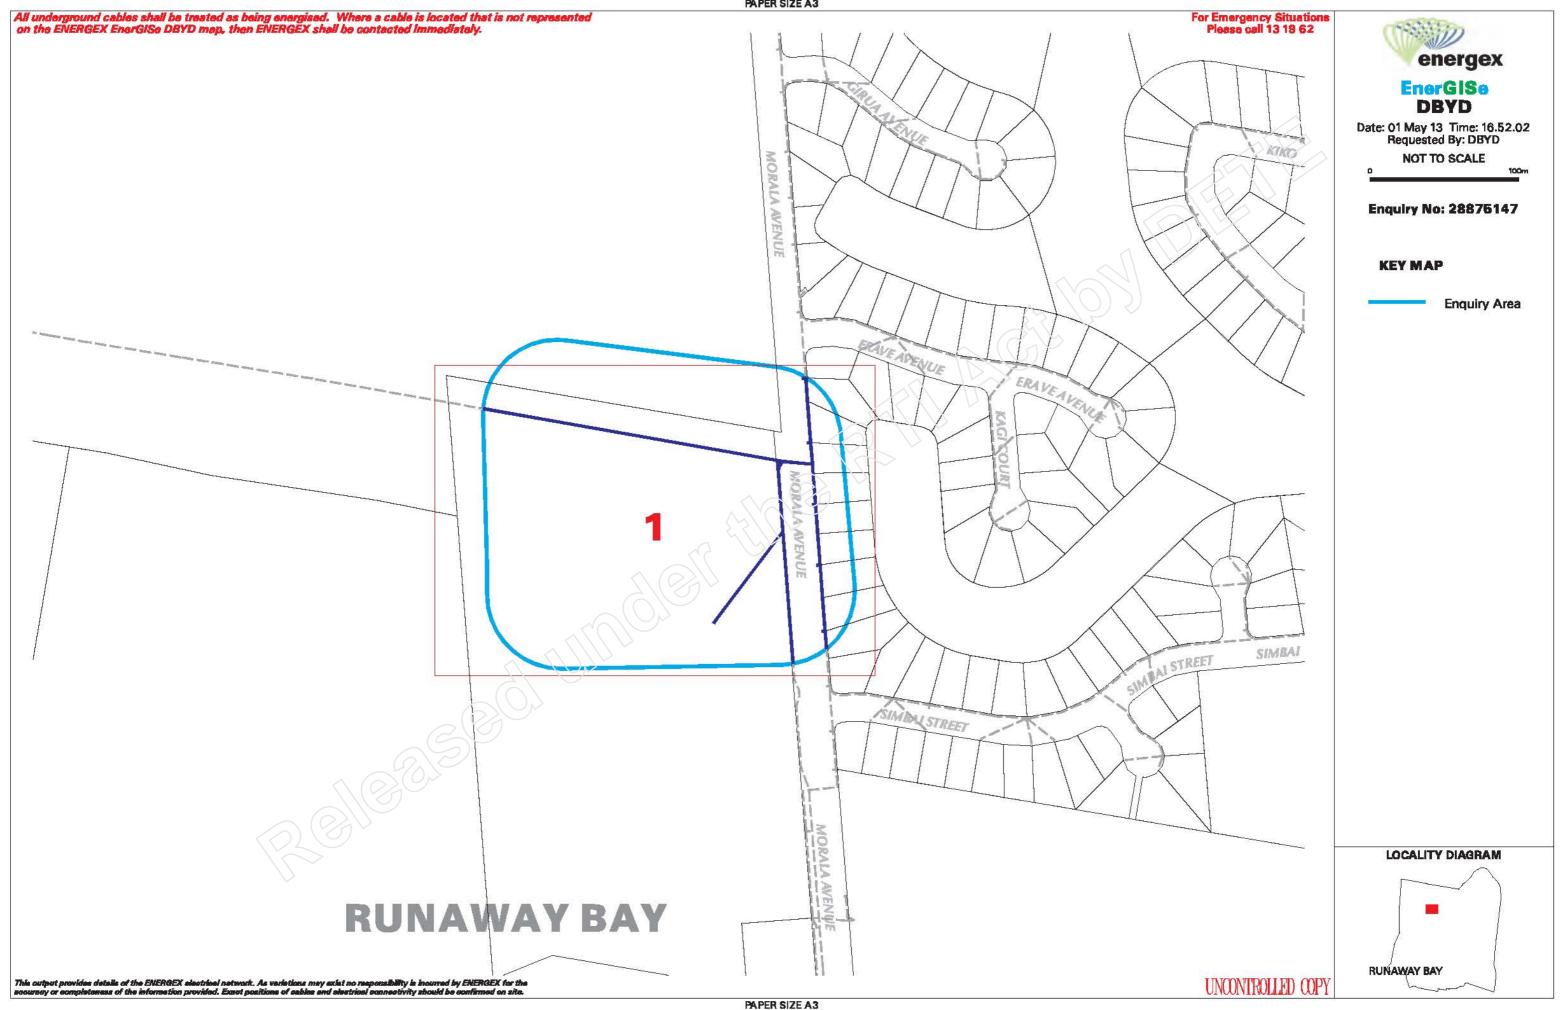

# **Dig Site and Enquiry Details**

**WARNING:** The map below only displays the location of the proposed dig site and does not display any asset owners' pipe or cables. The area highlighted has been used only to identify the participating asset owners, who will send information to you directly.

Address:

Runaway Bay QLD 4216

Job Purpose: Design
Onsite Activity: Tendering
Location of Workplace: Private Property
Location in Road: Not Supplied

- Check that the location of the dig site is correct. If not you must submit a new enquiry.
- Should the scope of works change, or plan validity dates expire, you must submit a new enquiry.
- Do NOT dig without plans. Safe excavation is your responsibility.
   If you do not understand the plans or how to proceed safely, please contact the relevant asset owners.

| Seq. No. | Authority Name             | Phone      | Status   |
|----------|----------------------------|------------|----------|
| 28875147 | Energex, Electricity (Qld) | 0736645400 | NOTIFIED |
| 28875148 | Telstra QLD, South East    | 1800653935 | NOTIFIED |