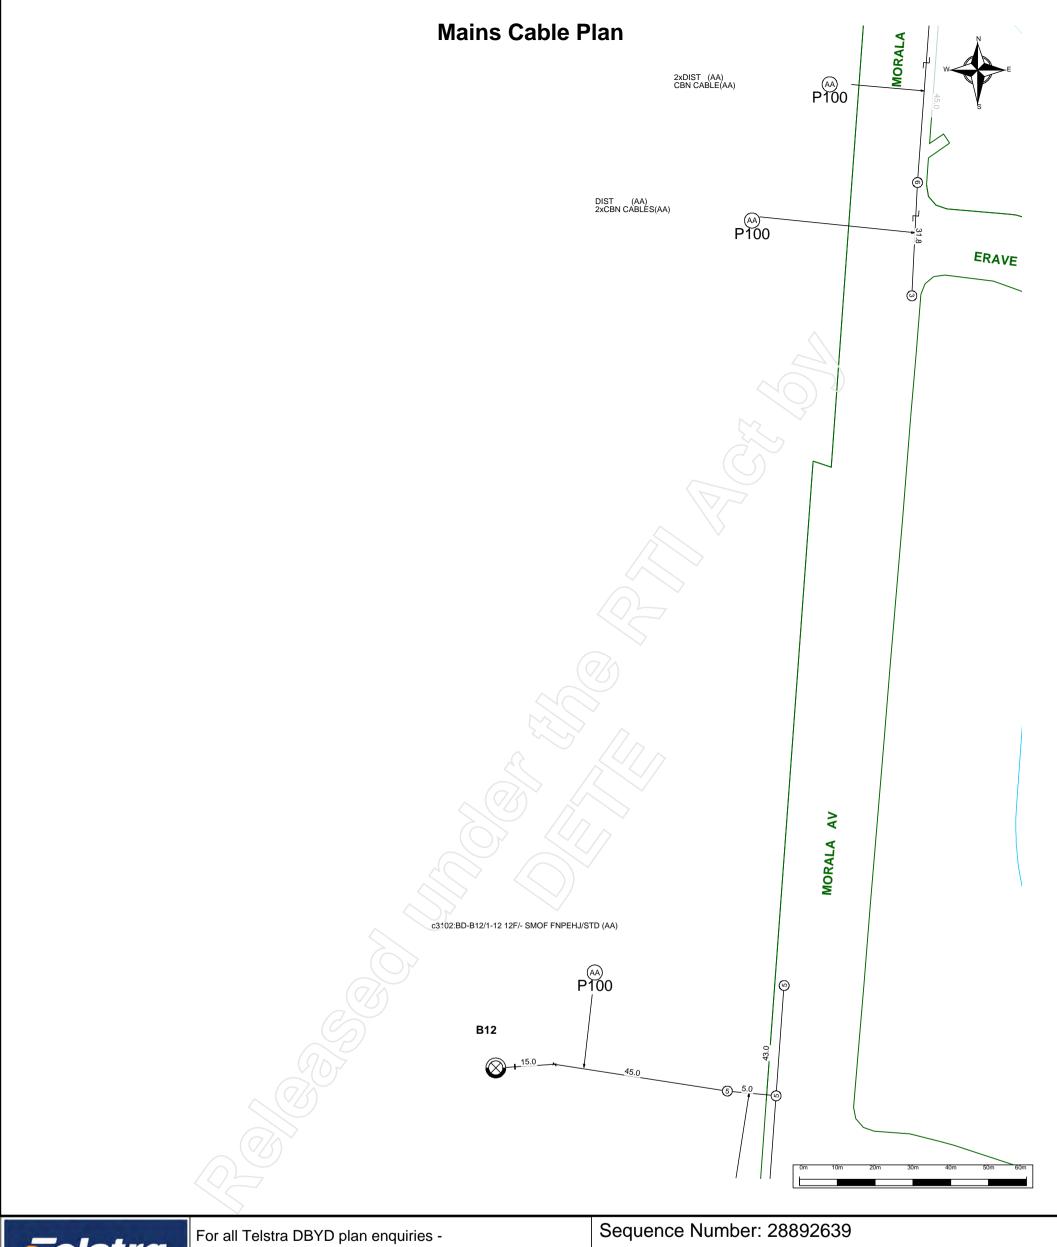

This round of monitoring was conducted on 22 April 2013 and incorporated structure locations nominated within the Landfill Gas Monitoring Map (Brisbane City Council, 2001). A copy of this site map is provided as Attachment 1.

Nominated monitoring locations that were unable to be accessed on 22 April 2013 included four soil gas monitoring wells along Morala Avenue which were unable to be located (due to being grassed over), Electrical pits E20 and 21 along the boundary of the carpark on the eastern site boundary (blocked