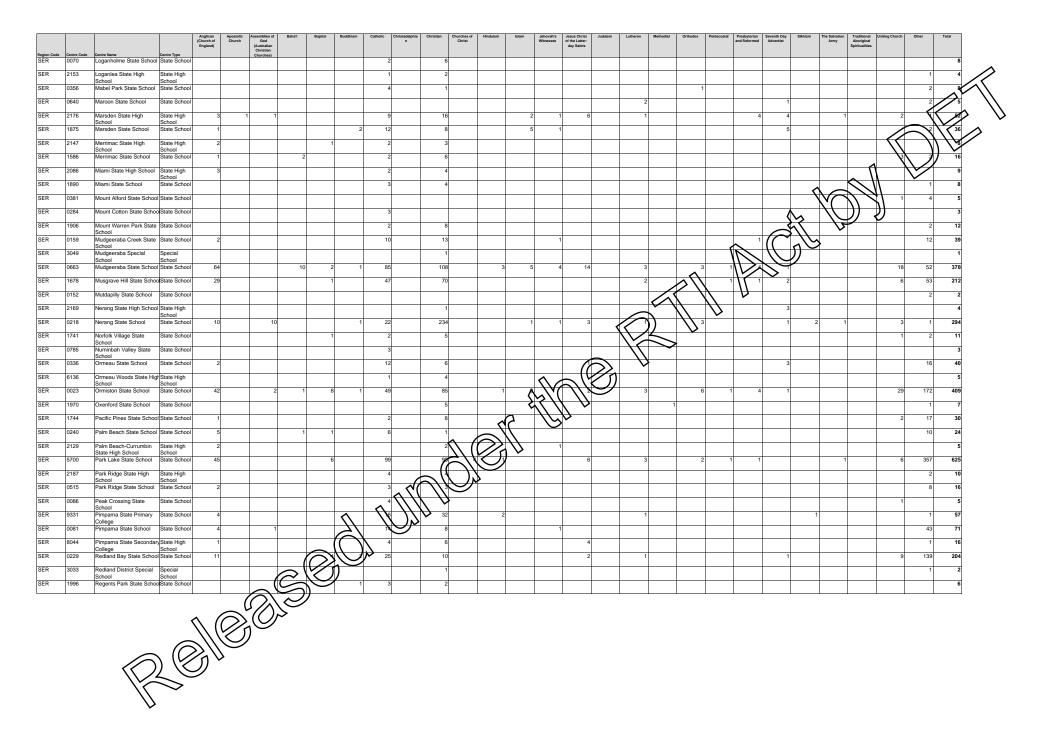

| Ctr_Cd       | Centre_Name                                     | Active Enrolments | Anglican (Church of Apostolic<br>England) Church | Assemblies Baha'i<br>of God<br>(Australian | Baptist       | Buddhism                                | Catholic      | Christian | Christadelphi Chur<br>an Chris | rches of Hind<br>st | luism Islam       | Jehova<br>Witnes     | th's Jesus Chris<br>s of the Latte<br>day Saints | st Judaism<br>r- | Lutheran         | Methodist Orthodox | Pentecostal Presby<br>and<br>Reform | terian Seve<br>Adve      | nth Day Sikhism<br>entist         | The<br>Salvation<br>Army | Traditional<br>Aboriginal<br>Spiritualiti | Uniting Otl<br>Church                 | er No R<br>nomi | eligion Not_R<br>nated | .corded    |
|--------------|-------------------------------------------------|-------------------|--------------------------------------------------|--------------------------------------------|---------------|-----------------------------------------|---------------|-----------|--------------------------------|---------------------|-------------------|----------------------|--------------------------------------------------|------------------|------------------|--------------------|-------------------------------------|--------------------------|-----------------------------------|--------------------------|-------------------------------------------|---------------------------------------|-----------------|------------------------|------------|
| 0002         | Allora P-10 State School                        | 248               | 40 (                                             | Christian<br>Churches)                     | 0             | 0 0                                     | 40            | 18        | 0                              | 0                   | 0                 | 0                    | 0 (                                              | 0                | ) 2              | 2 0                | ) 2                                 | 6                        | 0                                 | 0                        | 0                                         | 0 9                                   | 5               | 48                     | 70         |
| 0003         | Bald Hills State School                         | 616               | 38 (                                             |                                            | 0             | 7 1                                     | 40<br>55      |           |                                | 2                   | v                 | 7                    | <b>v</b>                                         | 1 0              | -                | -                  |                                     | 3                        | •                                 | •                        | •                                         | 0 14                                  | 9<br>9          | 247                    | 78<br>132  |
| 0004         | Beenleigh State School                          | 410               | 18 (                                             | -                                          | 5             | 1 0                                     | 24            |           |                                | 2                   | U                 | 1                    | v                                                | 4 0              |                  |                    | , <u> </u>                          | 2                        | •                                 | -                        | -                                         | $\begin{array}{c} 14\\ 0 \end{array}$ | 9               | 169                    | 152        |
|              |                                                 | 640               | 38 (                                             |                                            | 1             | 3 7                                     |               |           | -                              | 1                   | 1                 | 0                    | -                                                | -                | -                |                    | -                                   | 2                        | •                                 | •                        | •                                         | 0 <u>3</u><br>0 11                    | 9<br>9          | 261                    | 134        |
| 0008         | Yeronga State School Bowen State School         | 439               | 38 (                                             |                                            | 1<br>)        | <u> </u>                                |               |           |                                | 2                   |                   | 1                    |                                                  | 2 1<br>1 0       |                  |                    |                                     | 0                        | -                                 | 2                        | •                                         | J 11<br>D 17                          | 2               | 197                    | 134        |
|              | Windsor State School                            | 439<br>696        | 104 (                                            |                                            | 5             | 4 3<br>6 2                              |               | -         | -                              | 2                   | U                 | 2                    | 1                                                |                  | -                | -                  | , 0                                 | 3                        | 2                                 | v                        |                                           | J 17<br>D 15                          | <br>15          | 298                    | 85<br>114  |
| 0011         |                                                 | 273               |                                                  |                                            | 5             | 0 1                                     | 16            |           |                                | -                   | -                 | 2                    | •                                                | J 3<br>1 0       | · ·              |                    |                                     | 0                        | -                                 | -                        | -                                         | J 15<br>D 3                           | 3               | 298                    |            |
| 0013<br>0016 | Toowong State School<br>Brookfield State School | 512               | 7 (<br>57 (                                      | -                                          | 5             | 4 4                                     | 71            |           | -                              | 0                   |                   | 2                    | 1                                                |                  |                  | -                  | 2 0                                 | 0                        | 0                                 | -                        | -                                         | J 3<br>D 9                            | 3               | 167                    | 87<br>158  |
|              | Bilokield State School<br>Bulimba State School  | 845               | 94 3                                             |                                            | 1             | 4 4<br>2 3                              | 95            |           | -                              | 0                   |                   | 2                    | -                                                | ) (<br>) 1       | , ,              | -                  |                                     | 4                        | 2                                 | -                        | -                                         | 0 <u>9</u><br>0 21                    | 44              | 337                    | 156        |
| 0017         | Bundaberg Central State School                  | 73                | 94 3                                             |                                            | 1<br>D        | $\frac{2}{0}$ 0                         |               |           |                                | 0                   |                   | 0                    |                                                  | ) (<br>) (       | -                |                    |                                     | 4                        | -                                 |                          | •                                         | $\frac{1}{2}$                         | 44              | 30                     | 26         |
| 0018         | Bundamba State School                           | 550               | 24 (                                             | -                                          | 0             | $\frac{0}{3}$ 2                         | 26            |           |                                | 2                   |                   | 1                    | •                                                | 3 0              |                  | _                  | , U                                 | 2                        | 0                                 |                          | -                                         |                                       | -               | 233                    | 183        |
|              |                                                 |                   | 32                                               | · ·                                        | -             | $\frac{3}{2}$ $\frac{2}{4}$             | 20<br>58      |           |                                | <br>1               | 2                 | 1                    |                                                  | 3 U<br>1 O       | т т              |                    |                                     | 2                        | $\frac{4}{2}$                     | 8                        |                                           | J 4<br>D 9                            | 11              | 233                    | 161        |
| 0020         | Calliope State School                           | 618               | 22 (                                             |                                            | 0             | 2 4                                     | 58<br>47      | -         | -                              |                     | v                 | 0                    |                                                  |                  |                  | 0                  |                                     | 3                        | - VK                              | 17                       | -                                         | J 9<br>D 17                           | 13              |                        | 101        |
| 0021         | Clermont State School Cleveland State School    | 236<br>693        | 63 (                                             |                                            | 0             |                                         |               | -         | -                              | 0                   | U                 | 0                    |                                                  | J 0<br>4 2       |                  | -                  |                                     |                          |                                   | ~ \ \                    | •                                         | $\frac{17}{11}$                       | 24<br>14        | 73<br>259              | 33<br>174  |
| 0022         | Ormiston State School                           |                   | 63 (<br>44 (                                     |                                            | 0<br>2        | 5 5<br>5 2                              |               | <b>.</b>  | -                              | 0                   |                   | •                    |                                                  | 4 2              | - 0              |                    | $\frac{2}{5}$ 2                     | <u></u>                  |                                   |                          | U                                         | J 11<br>J 27                          | 14              | 259                    | 174<br>158 |
|              |                                                 | 612               |                                                  |                                            | _             | <b>v</b> -                              |               |           | -                              | -                   | -                 | 2                    | ~                                                | 1 0              | , ,              |                    |                                     | $\overline{\mathcal{A}}$ | $\langle \langle \rangle \rangle$ | 1                        | •                                         | -                                     | -               | 220                    |            |
| 0024         | Condamine State School                          | 33                | 4 (                                              |                                            | 0<br>0        | 0 0                                     | 2             |           | -                              | 0                   | v                 | 0                    | <b>v</b> .                                       | 0 0<br>7 0       | , U              |                    |                                     |                          |                                   | 0                        | U                                         | 0 0                                   | 0               | 4                      | 20         |
| 0025         | Acacia Ridge State School                       | 301               | <b>v</b> ,                                       |                                            | •             | 1 3                                     |               |           |                                | 1                   |                   | 0                    | -                                                |                  | , ,              | 0                  |                                     |                          | 1                                 | 0                        |                                           | J U<br>D 1                            | 9               | 141                    | 17         |
|              | Mitchell State School                           | 131               |                                                  |                                            | 0             | 1 0                                     | 19            | -         | -                              | 0                   | U                 | •                    | <b>v</b> .                                       | •                | , ,              |                    |                                     | <u>~</u>                 | 0                                 | 0                        | •                                         | 5 1                                   | v               | 20                     | 71         |
|              | Dalby State School                              | 590<br>40         |                                                  | -                                          | 0             | 5 0<br>0 0                              | 99            |           |                                | 3                   | -                 | 0                    |                                                  | 0 0              |                  |                    |                                     | <b>Y</b> 6               | 1                                 | 0                        |                                           | 0 16                                  | 91              | 146<br>10              | 33<br>9    |
| 0029         | Ramsay State School                             |                   | -                                                | , <u> </u>                                 | 0             | 0                                       | •             | -         |                                | 3                   | v                 | •                    | <b>U</b> 1                                       | •                | , ,              |                    | <u>7/0</u>                          | 3                        | •                                 | v                        | •                                         | •                                     | 0               |                        | 9          |
| 0031         | Drayton State School                            | 322               | 35 (                                             | -                                          | 1             | 5 0                                     | 37            |           | -                              | 1                   |                   | 0                    |                                                  | 1 0              |                  |                    |                                     | 7                        | U                                 | •                        | •                                         | 0 5                                   | 1               | 126                    | 64         |
| 0032         | Coowonga State School                           | 22                | 3 (                                              |                                            | 0             | 0 0                                     | 3             | -         | •                              | 0                   | v                 | 0                    | •                                                | 0 0              | <u> </u>         |                    |                                     | 0                        | •                                 | v                        | •                                         | 0 0                                   | 3               | 3                      | 10         |
| 0033         | Hendra State School                             | 59                |                                                  |                                            | 0             | 0 0                                     | 9             | -         | -                              | 0                   | ~                 | 0                    | -                                                | 0 1              | $\mathbb{P}^{2}$ |                    | 0 0                                 | 1                        | •                                 | •                        | •                                         | 0 0                                   | 0               | 17                     | 22         |
| 0034         | Eight Mile Plains State School                  | 280               | 6 (                                              |                                            | 0             | 1 3                                     |               |           | -                              | 1                   | -                 | 5                    | • •                                              |                  |                  |                    | 2 0                                 | 2                        | •                                 | 0                        | •                                         | 0 2                                   | 4               | 131                    | 43         |
| 0035         | Enoggera State School                           | 290               | 17 (                                             |                                            | 0             | 1 2                                     |               |           | -                              | 0                   | -                 | 0                    | 0                                                |                  |                  | 0                  | 1 0                                 | 1                        | •                                 | •                        | -                                         | 0 5                                   | 1               | 94                     | 118        |
|              | Fig Tree Pocket State School                    | 482               | 55                                               |                                            | 2             | 7 3                                     | 67            |           |                                | 0                   | U                 | 0                    | $\langle \rangle$                                |                  | r > 5            | 2                  | 3 0                                 | 0                        | v                                 | v                        | •                                         | 0 10                                  | 1               | 163                    | 10         |
| 0038         | Albert State School                             | 127               | 5 (                                              |                                            | 0             | 0 0                                     | 4             | 5         | •                              | 0                   | 0                 | 0//                  | - 1 1                                            |                  | -                | 0                  | , ,                                 | 0                        | ~                                 | v                        | •                                         | 0 0                                   | 0               | 69                     | 44         |
| 0039         | Woongoolba State School                         | 183               | 7 (                                              | -                                          | 0             | 1 1                                     | 15            |           |                                | 0                   |                   | 2                    | 0                                                |                  | 0 10             | -                  | , <u> </u>                          | 0                        | •                                 | -                        | •                                         | 0 2                                   | 1               | 73                     | 61         |
| 0040         | Freestone State School                          | 34                | 7 (                                              |                                            | 0             | 1 0                                     | 6             | _         |                                | 0                   |                   | $\frac{0}{\sqrt{2}}$ | $\sqrt{0}$ $\sqrt{0}$                            | •                | 0 0              | 0 0                | , ,                                 | 0                        | •                                 | v                        | •                                         | 0 0                                   | 0               | 9                      | 9<br>23    |
| 0041         |                                                 | 501               | 70 5                                             | -                                          | 0             | 5 1                                     | 56            |           |                                | 6                   | $\langle \rangle$ | 37                   | 12                                               | 1 0              |                  |                    | , ,                                 | 0                        | •                                 | -                        | -                                         | 0 15                                  | 65              | 142                    | 23         |
| 0042         | Gayndah State School                            | 145               | 9 (                                              |                                            | 0             | 0 0                                     | 3             |           |                                | 2                   | Val-              | \$⊳_                 | •                                                | 0 0              | , 0              |                    | , I                                 | 0                        | •                                 | •                        | •                                         | 0 1                                   | 0               | 27                     | 95         |
| 0043         | Nundah State School                             | 717               | 43                                               |                                            | 0             | 5 8                                     |               |           |                                | 0                   | 32 1              | -                    |                                                  | 0 0              |                  | <b>.</b>           | 3 4                                 | 1                        | -                                 | •                        | •                                         | 0 5                                   | 7               | 277                    | 192        |
| 0044         | Gladstone Central State School                  | 349               | 17 (                                             | · ·                                        | 0             | 0 0                                     | 36            | -         |                                | Ø.                  | • •               | 2                    | U .                                              | 0 0              | т т              | 0                  | , ,                                 | 2                        | v                                 | U                        |                                           | 0 13                                  | 3               | 146                    | 82<br>160  |
| 0045         | Goodna State School                             | 768               | 20 (                                             |                                            | 0             | 4 7                                     |               |           |                                | VEJ.                | / ·               | 7                    | 2 4                                              |                  |                  | -                  | , 0                                 | 1                        | ~                                 |                          | •                                         | 0 7                                   | 12              | 347                    | 160        |
| 0046         | Goondiwindi State School                        | 504               | 74 (                                             | · ·                                        | 0             | 3 0                                     | 61            |           |                                |                     | v                 | 0                    |                                                  | 0 0              | , ,              |                    | , ,                                 | 2                        | U                                 | v                        | •                                         | 0 6                                   | 0               | 167                    | 166        |
| 0047         | Gracemere State School                          | 305               | 21 (                                             |                                            | 0             | 0 1                                     | 30            |           | $( \langle \rangle \rangle )$  | S 0                 |                   | 0                    | -                                                | 0 0              | -                |                    | , ,                                 | 1                        |                                   | •                        | •                                         | 0 6                                   | 5               | 186                    | 26<br>39   |
| 0049         | Gympie Central State School                     | 237               | 11 (                                             |                                            | 0             | 0 2                                     |               |           | 150                            | 0                   | 0                 | 1                    |                                                  | 0 0              | 0 0              |                    | 1 0                                 | 1                        | •                                 | -                        | -                                         | 0 2                                   | 8               | 144                    | 39         |
| 0050         | Gilston State School                            | 593               | 24 (                                             | , <u> </u>                                 | 9             | 5 4                                     | 57            |           |                                | 3                   | -                 | 2                    | Ŭ .                                              | 0 1              | 1                | 0                  | - 0                                 | 5                        | v                                 | 0                        |                                           | 0 1                                   | 7               | 304                    | 83<br>135  |
|              | One Mile State School                           | 456               | 23 (                                             |                                            | 0             | 1 (9                                    |               | 18        |                                | 4                   | U U               | 0                    | -                                                | 0 0              | , U              | · · ·              | , ,                                 | 1                        | •                                 | -                        | -                                         | 0 16                                  | 10              | 208                    | 135        |
| 0052         | Helidon State School                            | 138               | 26 (                                             | -                                          | 0             | 3                                       | 11 <b>2</b> 9 |           | 0                              | 0                   | •                 | 0                    |                                                  | 0 0              | , ,              |                    | 0                                   | 0                        | •                                 | •                        | •                                         | 0 6                                   | 3               | 58                     | 3          |
| 0053         | Highfields State School                         | 742               | 93 2                                             |                                            | 1             | $\frac{3}{3}$ ((1                       | )/ 82         | 55        |                                | 8                   | ~                 | 1                    | U                                                | 1 0              | /                |                    | 1 5                                 | 9                        | -                                 | •                        | •                                         | 0 21                                  | 1               | 268                    | 150        |
| 0054         | Geham State School                              | 140               | 13 (                                             |                                            |               | $\mathcal{T}$                           | J 22          |           | -                              | 2                   | v                 | 0                    | -                                                | 0 0              |                  | U U                | , ,                                 | 0                        | •                                 | •                        | •                                         | 0 4                                   | 0               | 45                     | 31         |
| 0055         | Inglewood State School                          | 138               | 27 (                                             | , <u> </u>                                 | $\frac{1}{2}$ | $\mathcal{X} \mathcal{N}_{\mathcal{Q}}$ | 23            |           | <b>v</b>                       | 0                   |                   | 0                    | <b>v</b> .                                       | 0 0              | , U              |                    | , ,                                 | 0                        | •                                 | 0                        |                                           | 0 0                                   | 3               | 47                     | 35         |
| 0057         | Bouldercombe State School                       | 121               | 10 (                                             |                                            |               | <u>v</u> 0                              | 12            |           |                                | 1                   | v                 | 0                    | <b>v</b> .                                       | 0 0              | -                |                    | , ,                                 | 0                        | •                                 | 0                        |                                           | 0 3                                   | 1               | 39                     | 46<br>7    |
| 0058         | Gunalda State School                            | 24                | 2 (                                              |                                            |               | <b>&gt;</b> 0 0                         | 3             | 3 3       | 0                              | 0                   | 0                 | 0                    | 0                                                | 1 0              | 0 0              | 0 0                | 0 0                                 | 0                        | 0                                 | 0                        | 0                                         | 0 0                                   | 2               | 6                      | 7          |

| Ctr_Cd Centre_Name                                            | Active Enrolments Anglican (CI | hurch of Apostolic<br>Church | Assemblies Baha'i                                       | Baptist Buddh | ism Catholic           | Christian                     | Christadelphi | i Churches of<br>Christ             | Hinduism      | Islam Jehovah's<br>Witness | Jesus Chris<br>of the Latte | t Judaism L   | utheran M  | ethodist Orthodox | Pentecostal Presbyt | erian Sevent | th Day Sikhism | The<br>Salvation | Traditiona                             | al Uniting C<br>I Church                 | ther No R | ligion Not_<br>nated | Recorded       |
|---------------------------------------------------------------|--------------------------------|------------------------------|---------------------------------------------------------|---------------|------------------------|-------------------------------|---------------|-------------------------------------|---------------|----------------------------|-----------------------------|---------------|------------|-------------------|---------------------|--------------|----------------|------------------|----------------------------------------|------------------------------------------|-----------|----------------------|----------------|
|                                                               | England)                       | Church                       | Assemblies Baha'i<br>of God<br>(Australian<br>Christian |               |                        |                               | an            | Christ                              |               | witness                    | day Saints                  | -             |            |                   | Reforme             | adven        | tist           | Army             | Traditiona<br>Aborigina<br>Spiritualit | lies                                     | nomi      | lated                |                |
| 0059 Ipswich Central State School                             | 710                            | 43 2                         | Churches)                                               | 0 2           | 4 74                   | 66                            | 6 0           | 1                                   | 1             | 1                          | 1 4                         | 1 1           | 13         | 0 0               | 0                   | 5            | 0              | 1                | 3                                      | 1 9                                      | 4         | 264                  | 206            |
| 0060 Craigslea State School                                   | 559                            | 17 (                         |                                                         | 1 5           | 2 74                   |                               |               |                                     | 8             | 9                          | 5 (                         | $\frac{1}{0}$ | 3          | 1 4               | 0                   | 5            | 1              |                  | •                                      | 0 8                                      | 5         | 88                   | 257            |
| 0061 Ipswich North State School                               | 268                            | 12 (                         | 0 1                                                     | 0 2           | 0 36                   |                               |               |                                     | -             | 0                          | -                           | ) 0           | 2          | 0 0               |                     | 0            | -              | _                | 0                                      | 0 6                                      | 1         | 134                  | 56             |
| 0062 Sunnybank State School                                   | 334                            | 3                            |                                                         | 1 1           | 9 32                   | -                             | -             | -                                   | -             | 33                         | 0 0                         | 0             | 1          | 0 5               | 1                   | 1            | 1              | 2                | -                                      | 0 2                                      | 3         | 81                   | 126            |
| 0063 Isisford State School                                    | 12                             | 0 (                          | 0 0                                                     | 0 0           | 0 3                    |                               |               |                                     | 0             |                            | -                           | 0 0           | 0          | 0 0               | 0                   | 0            | -              | =                | 0                                      | 0 0                                      | 0         | 1                    | 2              |
| 0064 Jondaryan State School                                   | 47                             | 1 (                          | 0 0                                                     | 0 0           | 0 4                    | . 8                           | 3 0           | 0 0                                 | 0             | 0                          | 0 (                         | 0 0           | 6          | 0 0               | 0                   | 0            | 0              | 0                | 0                                      | 0 2                                      | 4         | 3                    | 19             |
| 0065 Biggera Waters State School                              | 857                            | 45 (                         | 0 1                                                     | 0 5           | 4 50                   | 62                            | 2 0           | 0 0                                 | 3             | 10                         | 4 (                         | 0 0           | 1          | 0 7               | 3                   | 2            | 1              | 2                | 0                                      | 0 12                                     | 13        | 378                  | 254            |
| 0067 Lakes Creek State School                                 | 101                            | 8 (                          | 0 0                                                     | 0 0           | 0 10                   | 3                             | 3 0           | 0 0                                 | 0             | 0                          | 1 (                         | 0 0           | 0          | 2 0               | 0 0                 | 0            | 0              | 0                | 0                                      | 0 1                                      | 3         | 45                   | 28             |
| 0068 Leyburn State School                                     | 40                             | 6 (                          | 0 0                                                     | 0 0           | 0 1                    | 0                             | ) 1           | 0                                   | 0             | 0                          | 0                           | I 0           | 0          | 0 0               | 0                   | 0            | 0              | 0                | 0                                      | 0 1                                      | 0         | 15                   | 15             |
| 0069 Logan Reserve State School                               | 513                            | 17 (                         | 0 0                                                     | 0 5           | 0 42                   | 23                            | 3 0           | 0 0                                 | 2             | 8                          | 5 10                        | 0 0           | 3          | 1 2               | 2 1                 | 0            | 2              | 1                | 0                                      | 0 0                                      | 9         | 240                  | 142            |
| 0070 Loganholme State School                                  | 545                            | 24 (                         | D 1                                                     | 0 1           | 2 31                   | 37                            | / 0           | 0 0                                 | 0             | 2                          | 2                           | I 0           | 3          | 0 3               | 6 1                 | 3            | 1              | P                | 1                                      | 0 0                                      | 6         | 292                  | 134            |
| 0071 Mackay Central State School                              | 178                            | 13 (                         | 7 0                                                     | 0 0           | 1 55                   | i 10                          | 0 0           | ) 9                                 | 1             | 2                          | 1 :                         | 2 1           | 1          | 0 0               | 0 0                 | 0            | 3              | Ø                | 0                                      | 0 2                                      | 3         | 61                   | 6              |
| 0072 Maryborough Central State School                         | 310                            | 8 (                          | 2 2                                                     | 0 0           | 0 7                    |                               | -             | ) 3                                 | 0             | 0                          | 3 (                         | 0 0           | 3          | 0 0               | ) 1                 | 0            | 10             | Ø                | 0                                      | 0 0                                      | 3         | 109                  | 159            |
| 0073 Moggill State School                                     | 731                            | 59 (                         | D 1                                                     | 1 6           | 6 94                   | 90                            | 0 0           | 0 0                                 | 14            | 5                          | 3                           | I 0           | 3          | 0 6               | 6 0                 | 6            | 21             | 1                | 0                                      | 0 20                                     | 7         | 304                  | 102            |
| 0074 Osborne State School                                     | 19                             | 0 0                          |                                                         | 0 0           | 0 3                    | 0                             | 0 0           | 0 0                                 | 0             | 0                          | 0 (                         | 0 0           | 0          | 0 0               |                     | 28/          | $\delta$       | 0                | 0                                      | 0 1                                      | 0         | 7                    | 8              |
| 0075 Mount Perry State School                                 | 67                             | 1 (                          |                                                         | 0 0           | 0 6                    |                               |               |                                     | -             | v                          | 0                           | 0 0           | 0          | 0 0               | K                   | 9//          | 6              | •                | 0                                      | 0 0                                      | 1         | 16                   | 40             |
| 0076 Murphy's Creek State School                              | 56                             | 0 (                          | •                                                       | 0 0           | 0 8                    | •                             |               | , i                                 | •             | -                          | 2 (                         | 0 0           | 0          | 0 0               | 0                   | 0))          | 6              | v                | v                                      | 0 0                                      | 0         | 9                    | 27             |
| 0077 Nanango State School                                     | 440                            | 33 (                         |                                                         | 0 5           | 0 34                   | -                             |               | 0                                   | -             | 0                          | 4                           | l 0           | 7          | 0 0               | 10                  | N/           | •              | -                | ~                                      | 0 13                                     | 3         | 213                  | 104            |
| 0078 Sherwood State School                                    | 586                            | 75 <sup>·</sup>              |                                                         | 4 1           | 10 69                  |                               |               |                                     | 8             | 5                          |                             | 0 0           | 6          | 0 <               |                     | 3            | -              | -                | •                                      | 0 15                                     | 13        | 230                  | 87             |
| 0079 Oxley State School                                       | 490                            | 19 <sup>-</sup>              |                                                         | 0 4           | 19 48                  |                               |               | •                                   |               |                            | •                           | 0 0           | 0          | $\sim$            |                     | 4            |                | -                | •                                      | 0 20                                     | 6         | 181                  | 126            |
| 0080 Petrie Terrace State School                              | 235                            | 5 (                          |                                                         | 1 1           | 1 22                   | -                             |               | •                                   | -             | —                          | •                           | 0 0           | 2          | Q V               | ) 0                 | 0            | -              | •                | •                                      | 0 1                                      | 2         | 40                   | 146            |
| 0081 Pimpama State School                                     | 634                            | 25 (                         | •                                                       | 0 1           | 1 46                   |                               |               | , I                                 | •             |                            | •                           | <u> </u>      | <u> </u>   |                   | <b>V</b> 3          | 1            | •              | -                | •                                      | 0 8                                      | 19        | 321                  | 123            |
| 0082 Western Cape College - Mapoon                            | 46                             | 1 (                          |                                                         | 0 0           | 0 0                    | •                             | -             | •                                   | -             | -                          | •                           | 0 0           | $\bigcirc$ |                   | 0                   | 1            | 0              | •                | •                                      | 0 0                                      | 2         | 31                   | 3              |
| 0084 Gabbinbar State School                                   | 390                            | 32 (                         | 0                                                       | 1 4           | 1 57                   |                               |               | -                                   |               | -                          | •                           |               | (11)       | $O_1$             | 0 1                 | 3            | 0              |                  | •                                      | 0 6                                      | 12        | 146                  | 29<br>134      |
| 0086 Peak Crossing State School                               | 235                            | 17 (                         |                                                         | 0 1           | 0 35                   |                               |               |                                     | 0             | v                          | 0 (                         | 11>24         |            | 0 0               | 0                   | 0            | _              | •                |                                        | 0 6                                      | 0         | 15                   | 134            |
| 0088 Redbank Plains State School                              | 730                            | 18 (                         | -                                                       | 0 0           | 3 38                   |                               |               |                                     | 0             | 5                          | A 18                        |               | > 0        | 2 1               | 2                   | 2            | •              | -                | •                                      | 0 5                                      | 13        | 335                  | 186            |
| 0092 Rolleston State School                                   | 64                             | 7 (                          |                                                         | 0 0           | 0 6                    | •                             | · ·           | •                                   | -             | 0                          |                             | o 🚺 o         | 0          | 0 0               | 0 0                 | 0            | 0              | •                | •                                      | 0 1                                      | 0         | 8                    | 42             |
| 0094 Samford State School                                     | 865                            | 76                           |                                                         | 1 2           | 1 78                   |                               |               | •                                   | -             |                            |                             |               | 9          | 2 (               |                     | 3            | 2              | 0                | •                                      | 0 13                                     | 5         | 324                  | 256            |
| 0097 Dysart State School                                      | 354                            | 23 (                         |                                                         | 0 1           | 0 59                   |                               |               |                                     |               | $\sim$                     | 0 20                        |               | 0          | <b>v</b>          |                     | •            | 1              | 1                |                                        | 0 0                                      | U         | 131                  | 101            |
| 0099 Daisy Hill State School                                  | 210                            | 2 (                          |                                                         | 0 1           | 4 20                   | -                             | -             | -                                   | · · · ·       | $\sum_{i=1}^{2}$           | <u>y</u>                    |               | 2          | 0 0               | ' '                 | 0            | 0              | •                | •                                      | 0 1                                      | 5         | 91                   | 63             |
| 0102 Springsure State School 0103 St Lawrence State School    | 156                            | 16 (<br>1 (                  | •                                                       | 0 0           | 0 14                   | -                             | -             | -                                   | V             | $\sim$                     | 2                           |               | 2          | 0 0               |                     | 0            | •              | •                | •                                      | $\begin{array}{c} 0 \\ 0 \\ \end{array}$ | 0         | 24<br>0              | 93<br>5        |
| 0103 St Lawrence State School                                 | 151                            | 21 (                         |                                                         | 0 0           | 0 25                   |                               | · ·           |                                     | •             |                            | •                           |               | 0          |                   |                     | 0            | U              | •                | •                                      | 0 7                                      | 2         | 23                   | CO             |
| 0105 Taroom State School<br>0106 Tent Hill Lower State School | 65                             | 21 0                         |                                                         | 0 0           | 0 25                   |                               | -             |                                     |               | V 0<br>0                   | 0                           |               | 10         | 0 0               | , ,                 | 0            | v              | •                | •                                      | 0 7                                      | 2         | 23                   | 69             |
| 0106 Tent Hill Lower State School                             | 30                             | 3 (                          |                                                         | 0 1           | 0 4                    | •                             | í Nõ          | $ \langle \langle \rangle \rangle $ | $\mathcal{Y}$ | -                          | •                           | $\frac{1}{2}$ | 0          |                   |                     | 0            | •              | •                | •                                      |                                          | 2         | 13                   | 18<br>9<br>282 |
| 0107 That State School                                        | 1100                           | 55 (                         |                                                         | 0 0           | 50 118                 | · / /                         |               |                                     | 35            | 75                         | 0                           | $\frac{1}{1}$ | 3          | 0 3               |                     | 1            | •              | •                | •                                      | 0 18                                     | 2         | 340                  | 202            |
| 0100 Toowoomba North State School                             | 145                            | 17 (                         |                                                         | 0 2           | 0 12                   |                               |               |                                     |               |                            | 0 '                         |               | 2          | 0 0               | . 0                 | 1            | •              | -                | •                                      | 0 0                                      | 6         | 340                  | 53             |
| 0111 Goombungee State School                                  | 112                            | 14 (                         |                                                         | 0 0           | 0 12                   |                               | $\mathbb{S}$  |                                     | -             | v                          | -                           | ) 0           | 30         | 0 0               |                     | 0            |                | •                | •                                      | 0 11                                     | 0         | 25                   | 12             |
| 0113 Townsville Central State School                          | 237                            | 12 (                         | • •                                                     | 0 1           | Q Q                    |                               |               |                                     | v             | v                          | -                           |               | 0          | 0 0               | , U                 | 2            | v              | U                | •                                      | 0 7                                      | 7         | 68                   | 12<br>95       |
| 0114 Haigslea State School                                    | 58                             | 5 2                          |                                                         | 0 1           |                        | $\langle 1 \rangle \rangle_2$ |               | •                                   | •             | -                          |                             |               | 0          | 0 0               |                     | 0            | _              | 0                | -                                      | $\frac{0}{0}$ 4                          | 1         | 23                   | 11             |
| 0115 Amberley District State School                           | 807                            | 84                           |                                                         | 0 9 (         | 2                      | 42                            | - 0           | , ,                                 | -             | -                          | -                           |               | 14         | 0 1               | 5                   | 5            | •              | •                |                                        | 0 17                                     | 5         | 430                  | 64             |
| 0116 Warwick Central State School                             | 281                            | 22 (                         |                                                         |               | $\sqrt{2}$ $\sqrt{32}$ | 26                            |               |                                     |               | •                          | •                           |               | 1          | 0 0               |                     | 0            | •              | •                | •                                      | 0 11                                     | 2         | 146                  | 32             |
| 0117 Cordalba State School                                    | 69                             | 5 (                          | <b>.</b>                                                | $\frac{1}{2}$ | $\times$               |                               |               | -                                   | -             | •                          | •                           | ) 0           | 0          | 0 0               | - <b>-</b>          | 0            |                | •                | •                                      | 0 0                                      | 1         | 140                  | 39             |
| 0119 Westwood State School                                    | 13                             | 0 (                          |                                                         |               | $\mathbf{v}_{1}$       |                               |               | -                                   | -             | v                          | -                           |               | 0          | 0 0               | , U                 | 0            | v              | •                | •                                      | 0 3                                      | 0         | 3                    | 5              |
| 0122 Woodhill State School                                    | 225                            |                              |                                                         | X )\}         | 0 21                   |                               |               |                                     |               | -                          | -                           |               | 2          | 0 0               |                     | 2            | •              | •                | •                                      | 0 11                                     | 1         | 107                  | 50             |
|                                                               | 220                            | 12                           | <u></u>                                                 | ~~ <u>~</u>   | 5 21                   | 10                            | , 0           | , 0                                 | 0             | v                          |                             | , 0           | 2          |                   |                     | 2            | 0              | ~                | <b>v</b>                               | <b>v</b> 11                              |           | 107                  | 50             |