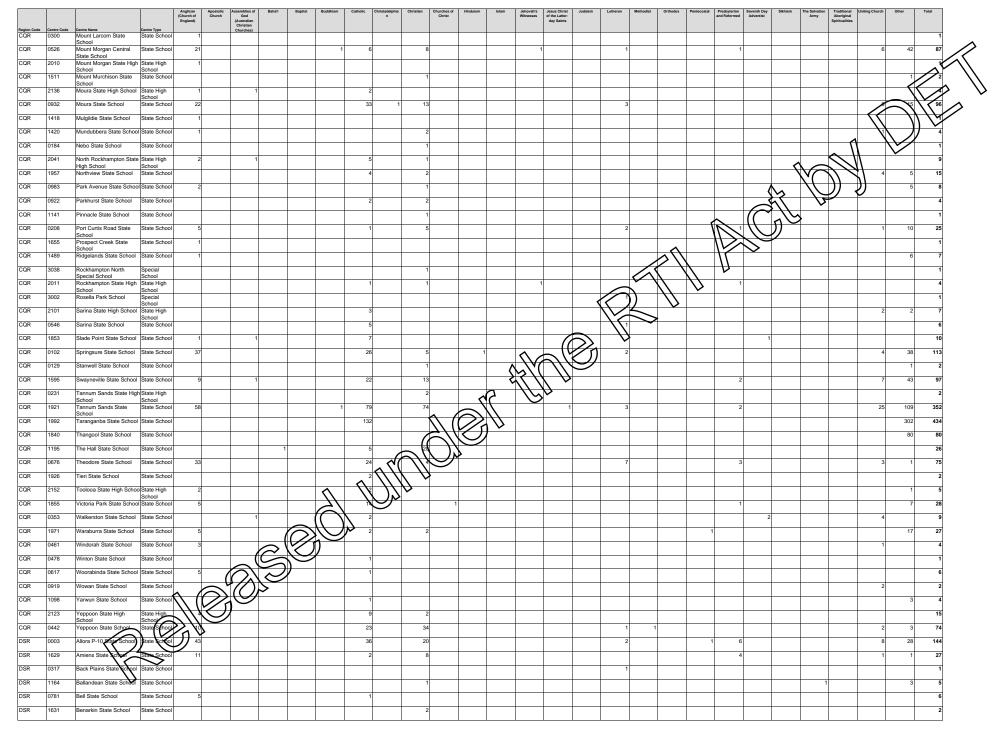

| Ctr_Cd       | Centre_Name                                     | Active Enrolments | Anglican (Church of Apostolic<br>England) Church | Assemblies Baha'i<br>of God<br>(Australian | Baptist       | Buddhism                                | Catholic      | Christian | Christadelphi Chur<br>an Chris | rches of Hind<br>st | luism Islam       | Jehova<br>Witnes     | th's Jesus Chris<br>s of the Latte<br>day Saints | st Judaism<br>r- | Lutheran         | Methodist Orthodox | Pentecostal Presby<br>and<br>Reform | terian Seve<br>Adve      | nth Day Sikhism<br>entist         | The<br>Salvation<br>Army | Traditional<br>Aboriginal<br>Spiritualiti | Uniting Otl<br>Church                 | er No R<br>nomi | eligion Not_R<br>nated | .corded    |
|--------------|-------------------------------------------------|-------------------|--------------------------------------------------|--------------------------------------------|---------------|-----------------------------------------|---------------|-----------|--------------------------------|---------------------|-------------------|----------------------|--------------------------------------------------|------------------|------------------|--------------------|-------------------------------------|--------------------------|-----------------------------------|--------------------------|-------------------------------------------|---------------------------------------|-----------------|------------------------|------------|
| 0002         | Allora P-10 State School                        | 248               | 40 (                                             | Christian<br>Churches)                     | 0             | 0 0                                     | 40            | 18        | 0                              | 0                   | 0                 | 0                    | 0 (                                              | 0                | ) 2              | 2 0                | ) 2                                 | 6                        | 0                                 | 0                        | 0                                         | 0 9                                   | 5               | 48                     | 70         |
| 0003         | Bald Hills State School                         | 616               | 38 (                                             |                                            | 0             | 7 1                                     | 40<br>55      |           |                                | 2                   | v                 | 7                    | <b>v</b>                                         | 1 0              | -                | -                  |                                     | 3                        | •                                 | •                        | •                                         | 0 14                                  | 9<br>9          | 247                    | 78<br>132  |
| 0004         | Beenleigh State School                          | 410               | 18 (                                             | -                                          | 5             | 1 0                                     | 24            |           |                                | 2                   | U                 | 1                    | v                                                | 4 0              |                  |                    | , <u> </u>                          | 2                        | •                                 | -                        | -                                         | $\begin{array}{c} 14\\ 0 \end{array}$ | 9               | 169                    | 152        |
|              |                                                 | 640               | 38 (                                             |                                            | 1             | 3 7                                     |               |           | -                              | 1                   | 1                 | 0                    | -                                                | -                | -                |                    | -                                   | 2                        | •                                 | •                        | •                                         | 0 <u>3</u><br>0 11                    | 9<br>9          | 261                    | 134        |
| 0008         | Yeronga State School Bowen State School         | 439               | 38 (                                             |                                            | 1<br>)        | <u> </u>                                |               |           |                                | 2                   |                   | 1                    |                                                  | 2 1<br>1 0       |                  |                    |                                     | 0                        | -                                 | 2                        | •                                         | J 11<br>D 17                          | 2               | 197                    | 134        |
|              | Windsor State School                            | 439<br>696        | 104 (                                            |                                            | 5             | 4 3<br>6 2                              |               | -         | -                              | 2                   | U                 | 2                    | 1                                                |                  | -                | -                  | , 0                                 | 3                        | 2                                 | v                        |                                           | J 17<br>D 15                          | <br>15          | 298                    | 85<br>114  |
| 0011         |                                                 | 273               |                                                  |                                            | 5             | 0 1                                     | 16            |           |                                | -                   | -                 | 2                    | •                                                | J 3<br>1 0       | · ·              |                    |                                     | 0                        | -                                 | -                        | -                                         | J 15<br>D 3                           | 3               | 298                    |            |
| 0013<br>0016 | Toowong State School<br>Brookfield State School | 512               | 7 (<br>57 (                                      | -                                          | 5             | 4 4                                     | 71            |           | -                              | 0                   |                   | 2                    | 1                                                |                  |                  | -                  | 2 0                                 | 0                        | 0                                 | -                        | -                                         | J 3<br>D 9                            | 3               | 167                    | 87<br>158  |
|              | Bilokield State School<br>Bulimba State School  | 845               | 94 3                                             |                                            | 1             | 4 4<br>2 3                              | 95            |           | -                              | 0                   |                   | 2                    | -                                                | ) (<br>) 1       | , ,              | -                  |                                     | 4                        | 2                                 | -                        | -                                         | 0 <u>9</u><br>0 21                    | 44              | 337                    | 156        |
| 0017         | Bundaberg Central State School                  | 73                | 94 3                                             |                                            | 1<br>D        | $\frac{2}{0}$ 0                         |               |           |                                | 0                   |                   | 0                    |                                                  | ) (<br>) (       | -                |                    |                                     | 4                        | -                                 |                          | •                                         | $\frac{1}{2}$                         | 44              | 30                     | 26         |
| 0018         | Bundamba State School                           | 550               | 24 (                                             | -                                          | 0             | $\frac{0}{3}$ 2                         | 26            |           |                                | 2                   |                   | 1                    | •                                                | 3 0              |                  | _                  | , U                                 | 2                        | 0                                 |                          | -                                         |                                       | -               | 233                    | 183        |
|              |                                                 |                   | 32                                               | · ·                                        | -             | $\frac{3}{2}$ $\frac{2}{4}$             | 20<br>58      |           |                                | <br>1               | 2                 | 1                    |                                                  | 3 U<br>1 O       | т т              |                    |                                     | 2                        | $\frac{4}{2}$                     | 8                        |                                           | J 4<br>D 9                            | 11              | 233                    | 161        |
| 0020         | Calliope State School                           | 618               | 22 (                                             |                                            | 0             | 2 4                                     | 58<br>47      | -         | -                              |                     | v                 | 0                    |                                                  |                  |                  | 0                  |                                     | 3                        | - VK                              | 17                       | -                                         | J 9<br>D 17                           | 13              |                        | 101        |
| 0021         | Clermont State School Cleveland State School    | 236<br>693        | 63 (                                             |                                            | 0             |                                         |               | -         | -                              | 0                   | U                 | 0                    |                                                  | J 0<br>4 2       |                  | -                  |                                     |                          |                                   | ~ \ \                    | •                                         | $\frac{17}{11}$                       | 24<br>14        | 73<br>259              | 33<br>174  |
| 0022         | Ormiston State School                           |                   | 63 (<br>44 (                                     |                                            | 0<br>2        | 5 5<br>5 2                              |               | <b>.</b>  | -                              | 0                   |                   | •                    |                                                  | 4 2              | - 0              |                    | $\frac{2}{5}$ 2                     | <u></u>                  |                                   |                          | U                                         | J 11<br>J 27                          | 14              | 259                    | 174<br>158 |
|              |                                                 | 612               |                                                  |                                            | _             | <b>v</b> -                              |               |           | -                              | -                   | -                 | 2                    | ~                                                | 1 0              | , ,              |                    |                                     | $\overline{\mathcal{A}}$ | $\langle \langle \rangle \rangle$ | 1                        | •                                         | -                                     | -               | 220                    |            |
| 0024         | Condamine State School                          | 33                | 4 (                                              |                                            | 0<br>0        | 0 0                                     | 2             |           | -                              | 0                   | v                 | 0                    | <b>v</b> .                                       | 0 0<br>7 0       | , U              |                    |                                     |                          |                                   | 0                        | U                                         | 0 0                                   | 0               | 4                      | 20         |
| 0025         | Acacia Ridge State School                       | 301               | <b>v</b> ,                                       |                                            | •             | 1 3                                     |               |           |                                | 1                   |                   | 0                    | -                                                |                  | , ,              | 0                  |                                     |                          | 1                                 | 0                        |                                           | J U<br>D 1                            | 9               | 141                    | 17         |
|              | Mitchell State School                           | 131               |                                                  |                                            | 0             | 1 0                                     | 19            | -         | -                              | 0                   | U                 | •                    | <b>v</b> .                                       | •                | , ,              |                    |                                     | <u>~</u>                 | 0                                 | 0                        | •                                         | 5 1                                   | v               | 20                     | 71         |
|              | Dalby State School                              | 590<br>40         |                                                  | -                                          | 0             | 5 0<br>0 0                              | 99            |           |                                | 3                   | -                 | 0                    |                                                  | 0 0              |                  |                    |                                     | <b>Y</b> 6               | 1                                 | 0                        |                                           | 0 16                                  | 91              | 146<br>10              | 33<br>9    |
| 0029         | Ramsay State School                             |                   | -                                                | , <u> </u>                                 | 0             | 0                                       | •             | -         |                                | 3                   | v                 | •                    | <b>U</b> 1                                       | •                | , ,              |                    | <u>7/0</u>                          | 3                        | •                                 | v                        | •                                         | •                                     | 0               |                        | 9          |
| 0031         | Drayton State School                            | 322               | 35 (                                             | -                                          | 1             | 5 0                                     | 37            |           | -                              | 1                   |                   | 0                    |                                                  | 1 0              |                  |                    |                                     | 7                        | U                                 | •                        | •                                         | 0 5                                   | 1               | 126                    | 64         |
| 0032         | Coowonga State School                           | 22                | 3 (                                              |                                            | 0             | 0 0                                     | 3             | -         | •                              | 0                   | v                 | 0                    | •                                                | 0 0              | <u> </u>         |                    |                                     | 0                        | •                                 | v                        | •                                         | 0 0                                   | 3               | 3                      | 10         |
| 0033         | Hendra State School                             | 59                |                                                  |                                            | 0             | 0 0                                     | 9             | -         | -                              | 0                   | ~                 | 0                    | -                                                | 0 1              | $\mathbb{P}^{2}$ |                    | 0 0                                 | 1                        | •                                 | •                        | •                                         | 0 0                                   | 0               | 17                     | 22         |
| 0034         | Eight Mile Plains State School                  | 280               | 6 (                                              |                                            | 0             | 1 3                                     |               |           | -                              | 1                   | -                 | 5                    | • •                                              |                  |                  |                    | 2 0                                 | 2                        | •                                 | 0                        | •                                         | 0 2                                   | 4               | 131                    | 43         |
| 0035         | Enoggera State School                           | 290               | 17 (                                             |                                            | 0             | 1 2                                     |               |           | -                              | 0                   | -                 | 0                    | 0                                                |                  |                  | 0                  | 1 0                                 | 1                        | •                                 | •                        | -                                         | 0 5                                   | 1               | 94                     | 118        |
|              | Fig Tree Pocket State School                    | 482               | 55                                               |                                            | 2             | 7 3                                     | 67            |           |                                | 0                   | U                 | 0                    | $\langle \rangle$                                |                  | r > 5            | 2                  | 3 0                                 | 0                        | v                                 | v                        | •                                         | 0 10                                  | 1               | 163                    | 10         |
| 0038         | Albert State School                             | 127               | 5 (                                              |                                            | 0             | 0 0                                     | 4             | 5         | •                              | 0                   | 0                 | 0//                  | - 1 1                                            |                  | -                | 0                  | , ,                                 | 0                        | ~                                 | v                        | •                                         | 0 0                                   | 0               | 69                     | 44         |
| 0039         | Woongoolba State School                         | 183               | 7 (                                              | -                                          | 0             | 1 1                                     | 15            |           |                                | 0                   |                   | 2                    | 0                                                |                  | 0 10             | -                  | , <u> </u>                          | 0                        | •                                 | -                        | •                                         | 0 2                                   | 1               | 73                     | 61         |
| 0040         | Freestone State School                          | 34                | 7 (                                              |                                            | 0             | 1 0                                     | 6             | _         |                                | 0                   |                   | $\frac{0}{\sqrt{2}}$ | $\sqrt{0}$ $\sqrt{0}$                            | •                | 0 0              | 0 0                | , ,                                 | 0                        | •                                 | v                        | •                                         | 0 0                                   | 0               | 9                      | 9<br>23    |
| 0041         |                                                 | 501               | 70 5                                             | -                                          | 0             | 5 1                                     | 56            |           |                                | 6                   | $\langle \rangle$ | 37                   | 12                                               | 1 0              |                  |                    | , ,                                 | 0                        | •                                 | -                        | -                                         | 0 15                                  | 65              | 142                    | 23         |
| 0042         | Gayndah State School                            | 145               | 9 (                                              |                                            | 0             | 0 0                                     | 3             |           |                                | 2                   | Val-              | \$⊳_                 | •                                                | 0 0              | , 0              |                    | , I                                 | 0                        | •                                 | •                        | •                                         | 0 1                                   | 0               | 27                     | 95         |
| 0043         | Nundah State School                             | 717               | 43                                               |                                            | 0             | 5 8                                     |               |           |                                | 0                   | 32 1              | -                    |                                                  | 0 0              |                  | <b>.</b>           | 3 4                                 | 1                        | -                                 | •                        | •                                         | 0 5                                   | 7               | 277                    | 192        |
| 0044         | Gladstone Central State School                  | 349               | 17 (                                             | · ·                                        | 0             | 0 0                                     | 36            | -         |                                | Ø.                  | • •               | 2                    | U .                                              | 0 0              | т т              | 0                  | , ,                                 | 2                        | v                                 | U                        |                                           | 0 13                                  | 3               | 146                    | 82<br>160  |
| 0045         | Goodna State School                             | 768               | 20 (                                             |                                            | 0             | 4 7                                     |               |           |                                | VEJ.                | / ·               | 7                    | 2 4                                              |                  |                  | -                  | , 0                                 | 1                        | ~                                 |                          | •                                         | 0 7                                   | 12              | 347                    | 160        |
| 0046         | Goondiwindi State School                        | 504               | 74 (                                             | · ·                                        | 0             | 3 0                                     | 61            |           |                                |                     | v                 | 0                    |                                                  | 0 0              | , ,              |                    | , ,                                 | 2                        | U                                 | v                        | •                                         | 0 6                                   | 0               | 167                    | 166        |
| 0047         | Gracemere State School                          | 305               | 21 (                                             |                                            | 0             | 0 1                                     | 30            |           | $( \langle \rangle \rangle )$  | S 0                 |                   | 0                    | -                                                | 0 0              | -                |                    | , ,                                 | 1                        |                                   | •                        | •                                         | 0 6                                   | 5               | 186                    | 26<br>39   |
| 0049         | Gympie Central State School                     | 237               | 11 (                                             |                                            | 0             | 0 2                                     |               |           | 150                            | 0                   | 0                 | 1                    |                                                  | 0 0              | 0 0              |                    | 1 0                                 | 1                        | •                                 | -                        | -                                         | 0 2                                   | 8               | 144                    | 39         |
| 0050         | Gilston State School                            | 593               | 24 (                                             | , <u> </u>                                 | 9             | 5 4                                     | 57            |           |                                | 3                   | -                 | 2                    | Ŭ .                                              | 0 1              | 1                | 0                  | - 0                                 | 5                        | v                                 | 0                        |                                           | 0 1                                   | 7               | 304                    | 83<br>135  |
|              | One Mile State School                           | 456               | 23 (                                             |                                            | 0             | 1 (9                                    |               | 18        |                                | 4                   | U U               | 0                    | -                                                | 0 0              | , U              | · · ·              | , ,                                 | 1                        | •                                 | -                        | -                                         | 0 16                                  | 10              | 208                    | 135        |
| 0052         | Helidon State School                            | 138               | 26 (                                             | -                                          | 0             | 3                                       | 11 <b>2</b> 9 |           | 0                              | 0                   | •                 | 0                    |                                                  | 0 0              | , ,              |                    | 0                                   | 0                        | •                                 | •                        | •                                         | 0 6                                   | 3               | 58                     | 3          |
| 0053         | Highfields State School                         | 742               | 93 2                                             |                                            | 1             | $\frac{3}{3}$ ((1                       | )/ 82         | 55        |                                | 8                   | ~                 | 1                    | U                                                | 1 0              | /                |                    | 1 5                                 | 9                        | -                                 | •                        | •                                         | 0 21                                  | 1               | 268                    | 150        |
| 0054         | Geham State School                              | 140               | 13 (                                             |                                            |               | $\mathcal{T}$                           | J 22          |           | -                              | 2                   | v                 | 0                    | -                                                | 0 0              |                  | U U                | , ,                                 | 0                        | •                                 | •                        | •                                         | 0 4                                   | 0               | 45                     | 31         |
| 0055         | Inglewood State School                          | 138               | 27 (                                             | , <u> </u>                                 | $\frac{1}{2}$ | $\mathcal{X} \mathcal{N}_{\mathcal{Q}}$ | 23            |           | <b>v</b>                       | 0                   |                   | 0                    | <b>v</b> .                                       | 0 0              | , U              |                    | , ,                                 | 0                        | •                                 | 0                        |                                           | 0 0                                   | 3               | 47                     | 35         |
| 0057         | Bouldercombe State School                       | 121               | 10 (                                             |                                            |               | <u>v</u> 0                              | 12            |           |                                | 1                   | v                 | 0                    | <b>v</b> .                                       | 0 0              | -                |                    | , ,                                 | 0                        | •                                 | 0                        |                                           | 0 3                                   | 1               | 39                     | 46<br>7    |
| 0058         | Gunalda State School                            | 24                | 2 (                                              |                                            |               | <b>&gt;</b> 0 0                         | 3             | 3 3       | 0                              | 0                   | 0                 | 0                    | 0                                                | 1 0              | 0 0              | 0 0                | 0 0                                 | 0                        | 0                                 | 0                        | 0                                         | 0 0                                   | 2               | 6                      | 7          |