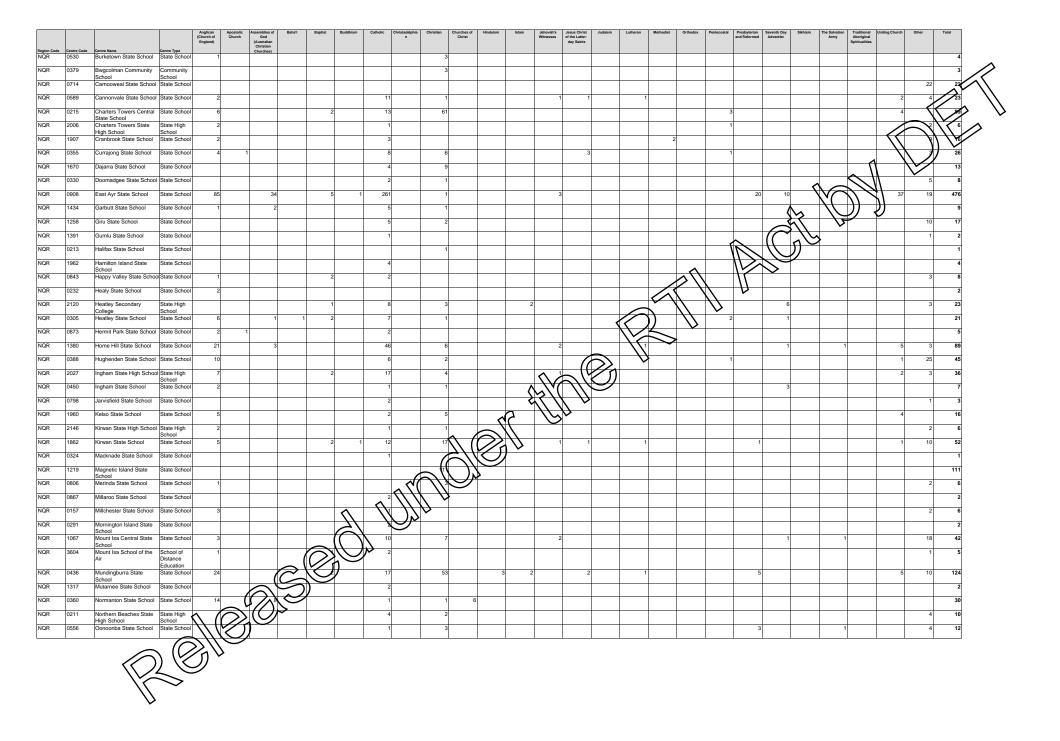

| Ctr_Cd       | Centre_Name                                     | Active Enrolments | Anglican (Church of Apostolic<br>England) Church | Assemblies Baha'i<br>of God<br>(Australian | Baptist       | Buddhism                                | Catholic      | Christian | Christadelphi Chur<br>an Chris | rches of Hind<br>st | luism Islam       | Jehova<br>Witnes     | th's Jesus Chris<br>s of the Latte<br>day Saints | st Judaism<br>r- | Lutheran         | Methodist Orthodox | Pentecostal Presby<br>and<br>Reform | terian Seve<br>Adve      | nth Day Sikhism<br>entist         | The<br>Salvation<br>Army | Traditional<br>Aboriginal<br>Spiritualiti | Uniting Otl<br>Church                 | er No R<br>nomi | eligion Not_R<br>nated | .corded    |
|--------------|-------------------------------------------------|-------------------|--------------------------------------------------|--------------------------------------------|---------------|-----------------------------------------|---------------|-----------|--------------------------------|---------------------|-------------------|----------------------|--------------------------------------------------|------------------|------------------|--------------------|-------------------------------------|--------------------------|-----------------------------------|--------------------------|-------------------------------------------|---------------------------------------|-----------------|------------------------|------------|
| 0002         | Allora P-10 State School                        | 248               | 40 (                                             | Christian<br>Churches)                     | 0             | 0 0                                     | 40            | 18        | 0                              | 0                   | 0                 | 0                    | 0 (                                              | 0                | ) 2              | 2 0                | ) 2                                 | 6                        | 0                                 | 0                        | 0                                         | 0 9                                   | 5               | 48                     | 70         |
| 0003         | Bald Hills State School                         | 616               | 38 (                                             |                                            | 0             | 7 1                                     | 40<br>55      |           |                                | 2                   | v                 | 7                    | <b>v</b>                                         | 1 0              | -                | -                  |                                     | 3                        | •                                 | •                        | •                                         | 0 14                                  | 9<br>9          | 247                    | 78<br>132  |
| 0004         | Beenleigh State School                          | 410               | 18 (                                             | -                                          | 5             | 1 0                                     | 24            |           |                                | 2                   | U                 | 1                    | v                                                | 4 0              |                  |                    | , <u> </u>                          | 2                        | •                                 | -                        | -                                         | $\begin{array}{c} 14\\ 0 \end{array}$ | 9               | 169                    | 152        |
|              |                                                 | 640               | 38 (                                             |                                            | 1             | 3 7                                     |               |           | -                              | 1                   | 1                 | 0                    | -                                                | -                | -                |                    | -                                   | 2                        | •                                 | •                        | •                                         | 0 <u>3</u><br>0 11                    | 9<br>9          | 261                    | 134        |
| 0008         | Yeronga State School Bowen State School         | 439               | 38 (                                             |                                            | 1<br>)        | <u> </u>                                |               |           |                                | 2                   |                   | 1                    |                                                  | 2 1<br>1 0       |                  |                    |                                     | 0                        | -                                 | 2                        | •                                         | J 11<br>D 17                          | 2               | 197                    | 134        |
|              | Windsor State School                            | 439<br>696        | 104 (                                            |                                            | 5             | 4 3<br>6 2                              |               | -         | -                              | 2                   | U                 | 2                    | 1                                                |                  | -                | -                  | , 0                                 | 3                        | 2                                 | v                        |                                           | J 17<br>D 15                          | <br>15          | 298                    | 85<br>114  |
| 0011         |                                                 | 273               |                                                  |                                            | 5             | 0 1                                     | 16            |           |                                | -                   | -                 | 2                    | •                                                | J 3<br>1 0       | · ·              |                    |                                     | 0                        | -                                 | -                        | -                                         | J 15<br>D 3                           | 3               | 298                    |            |
| 0013<br>0016 | Toowong State School<br>Brookfield State School | 512               | 7 (<br>57 (                                      | -                                          | 5             | 4 4                                     | 71            |           | -                              | 0                   |                   | 2                    | 1                                                |                  |                  | -                  | 2 0                                 | 0                        | 0                                 | -                        | -                                         | J 3<br>D 9                            | 3               | 167                    | 87<br>158  |
|              | Bilokield State School<br>Bulimba State School  | 845               | 94 3                                             |                                            | 1             | 4 4<br>2 3                              | 95            |           | -                              | 0                   |                   | 2                    | -                                                | ) (<br>) 1       | , ,              | -                  |                                     | 4                        | 2                                 | -                        | -                                         | 0 <u>9</u><br>0 21                    | 44              | 337                    | 156        |
| 0017         | Bundaberg Central State School                  | 73                | 94 3                                             |                                            | 1<br>D        | $\frac{2}{0}$ 0                         |               |           |                                | 0                   |                   | 0                    |                                                  | ) (<br>) (       | -                |                    |                                     | 4                        | -                                 |                          | •                                         | $\frac{1}{2}$                         | 44              | 30                     | 26         |
| 0018         | Bundamba State School                           | 550               | 24 (                                             | -                                          | 0             | $\frac{0}{3}$ 2                         | 26            |           |                                | 2                   |                   | 1                    | •                                                | 3 0              |                  | _                  | , U                                 | 2                        | 0                                 |                          | -                                         |                                       | -               | 233                    | 183        |
|              |                                                 |                   | 32                                               | · ·                                        | -             | $\frac{3}{2}$ $\frac{2}{4}$             | 20<br>58      |           |                                | <br>1               | 2                 | 1                    |                                                  | 3 U<br>1 O       | т т              |                    |                                     | 2                        | $\frac{4}{2}$                     | 8                        |                                           | J 4<br>D 9                            | 11              | 233                    | 161        |
| 0020         | Calliope State School                           | 618               | 22 (                                             |                                            | 0             | 2 4                                     | 58<br>47      | -         | -                              |                     | v                 | 0                    |                                                  |                  |                  | 0                  |                                     | 3                        | - VK                              | 17                       | -                                         | J 9<br>D 17                           | 13              |                        | 101        |
| 0021         | Clermont State School Cleveland State School    | 236<br>693        | 63 (                                             |                                            | 0             |                                         |               | -         | -                              | 0                   | U                 | 0                    |                                                  | J 0<br>4 2       |                  | -                  |                                     |                          |                                   | ~ \ \                    | •                                         | $\frac{17}{11}$                       | 24<br>14        | 73<br>259              | 33<br>174  |
| 0022         | Ormiston State School                           |                   | 63 (<br>44 (                                     |                                            | 0<br>2        | 5 5<br>5 2                              |               | <b>.</b>  | -                              | 0                   |                   | •                    |                                                  | 4 2              | - 0              |                    | $\frac{2}{5}$ 2                     | <u></u>                  |                                   |                          | U                                         | J 11<br>J 27                          | 14              | 259                    | 174<br>158 |
|              |                                                 | 612               |                                                  |                                            | _             | <b>v</b> -                              |               |           | -                              | -                   | -                 | 2                    | ~                                                | 1 0              | , ,              |                    |                                     | $\overline{\mathcal{A}}$ | $\langle \langle \rangle \rangle$ | 1                        | •                                         | -                                     | -               | 220                    |            |
| 0024         | Condamine State School                          | 33                | 4 (                                              |                                            | 0<br>0        | 0 0                                     | 2             |           | -                              | 0                   | v                 | 0                    | <b>v</b> .                                       | 0 0<br>7 0       | , U              |                    |                                     |                          |                                   | 0                        | U                                         | 0 0                                   | 0               | 4                      | 20         |
| 0025         | Acacia Ridge State School                       | 301               | <b>v</b> ,                                       |                                            | •             | 1 3                                     |               |           |                                | 1                   |                   | 0                    | -                                                |                  | , ,              | 0                  |                                     |                          | 1                                 | 0                        |                                           | J U<br>D 1                            | 9               | 141                    | 17         |
|              | Mitchell State School                           | 131               |                                                  |                                            | 0             | 1 0                                     | 19            | -         | -                              | 0                   | U                 | •                    | <b>v</b> .                                       | •                | , ,              |                    |                                     | <u>~</u>                 | 0                                 | 0                        | •                                         | 5 1                                   | v               | 20                     | 71         |
|              | Dalby State School                              | 590<br>40         |                                                  | -                                          | 0             | 5 0<br>0 0                              | 99            |           |                                | 3                   | -                 | 0                    |                                                  | 0 0              |                  |                    |                                     | <b>Y</b> 6               | 1                                 | 0                        |                                           | 0 16                                  | 91              | 146<br>10              | 33<br>9    |
| 0029         | Ramsay State School                             |                   | -                                                | , <u> </u>                                 | 0             | 0                                       | •             | -         |                                | 3                   | v                 | •                    | <b>U</b> 1                                       | •                | , ,              |                    | <u>7/0</u>                          | 3                        | •                                 | v                        | •                                         | •                                     | 0               |                        | 9          |
| 0031         | Drayton State School                            | 322               | 35 (                                             | -                                          | 1             | 5 0                                     | 37            |           | -                              | 1                   |                   | 0                    |                                                  | 1 0              |                  |                    |                                     | 7                        | U                                 | •                        | •                                         | 0 5                                   | 1               | 126                    | 64         |
| 0032         | Coowonga State School                           | 22                | 3 (                                              |                                            | 0             | 0 0                                     | 3             | -         | •                              | 0                   | v                 | 0                    | •                                                | 0 0              | <u> </u>         |                    |                                     | 0                        | •                                 | v                        | •                                         | 0 0                                   | 3               | 3                      | 10         |
| 0033         | Hendra State School                             | 59                |                                                  |                                            | 0             | 0 0                                     | 9             | -         | -                              | 0                   | ~                 | 0                    | -                                                | 0 1              | $\mathbb{P}^{2}$ |                    | 0 0                                 | 1                        | •                                 | •                        | •                                         | 0 0                                   | 0               | 17                     | 22         |
| 0034         | Eight Mile Plains State School                  | 280               | 6 (                                              |                                            | 0             | 1 3                                     |               |           | -                              | 1                   | -                 | 5                    | • •                                              |                  |                  |                    | 2 0                                 | 2                        | •                                 | 0                        | •                                         | 0 2                                   | 4               | 131                    | 43         |
| 0035         | Enoggera State School                           | 290               | 17 (                                             |                                            | 0             | 1 2                                     |               |           | -                              | 0                   | -                 | 0                    | 0                                                |                  |                  | 0                  | 1 0                                 | 1                        | •                                 | •                        | -                                         | 0 5                                   | 1               | 94                     | 118        |
|              | Fig Tree Pocket State School                    | 482               | 55                                               |                                            | 2             | 7 3                                     | 67            |           |                                | 0                   | U                 | 0                    | $\langle \rangle$                                |                  | r > 5            | 2                  | 3 0                                 | 0                        | v                                 | v                        | •                                         | 0 10                                  | 1               | 163                    | 10         |
| 0038         | Albert State School                             | 127               | 5 (                                              |                                            | 0             | 0 0                                     | 4             | 5         | •                              | 0                   | 0                 | 0//                  | - 1 1                                            |                  | -                | 0                  | , ,                                 | 0                        | ~                                 | v                        | •                                         | 0 0                                   | 0               | 69                     | 44         |
| 0039         | Woongoolba State School                         | 183               | 7 (                                              | -                                          | 0             | 1 1                                     | 15            |           |                                | 0                   |                   | 2                    | 0                                                |                  | 0 10             | -                  | , <u> </u>                          | 0                        | •                                 | -                        | •                                         | 0 2                                   | 1               | 73                     | 61         |
| 0040         | Freestone State School                          | 34                | 7 (                                              |                                            | 0             | 1 0                                     | 6             | _         |                                | 0                   |                   | $\frac{0}{\sqrt{2}}$ | $\sqrt{0}$ $\sqrt{0}$                            | •                | 0 0              | 0 0                | , ,                                 | 0                        | •                                 | v                        | •                                         | 0 0                                   | 0               | 9                      | 9<br>23    |
| 0041         |                                                 | 501               | 70 5                                             | -                                          | 0             | 5 1                                     | 56            |           |                                | 6                   | $\langle \rangle$ | 37                   | 12                                               | 1 0              |                  |                    | , ,                                 | 0                        | •                                 | -                        | -                                         | 0 15                                  | 65              | 142                    | 23         |
| 0042         | Gayndah State School                            | 145               | 9 (                                              |                                            | 0             | 0 0                                     | 3             |           |                                | 2                   | Val-              | \$⊳_                 | •                                                | 0 0              | , 0              |                    | , I                                 | 0                        | •                                 | •                        | •                                         | 0 1                                   | 0               | 27                     | 95         |
| 0043         | Nundah State School                             | 717               | 43                                               |                                            | 0             | 5 8                                     |               |           |                                | 0                   | 32 1              | -                    |                                                  | 0 0              |                  | <b>.</b>           | 3 4                                 | 1                        | -                                 | •                        | •                                         | 0 5                                   | 7               | 277                    | 192        |
| 0044         | Gladstone Central State School                  | 349               | 17 (                                             | · ·                                        | 0             | 0 0                                     | 36            | -         |                                | Ø.                  | • •               | 2                    | U .                                              | 0 0              | т т              | 0                  | , ,                                 | 2                        | v                                 | U                        |                                           | 0 13                                  | 3               | 146                    | 82<br>160  |
| 0045         | Goodna State School                             | 768               | 20 (                                             |                                            | 0             | 4 7                                     |               |           |                                | VEJ.                | / ·               | 7                    | 2 4                                              |                  |                  | -                  | , 0                                 | 1                        | ~                                 |                          | •                                         | 0 7                                   | 12              | 347                    | 160        |
| 0046         | Goondiwindi State School                        | 504               | 74 (                                             | · ·                                        | 0             | 3 0                                     | 61            |           |                                |                     | v                 | 0                    |                                                  | 0 0              | , ,              |                    | , ,                                 | 2                        | U                                 | v                        | •                                         | 0 6                                   | 0               | 167                    | 166        |
| 0047         | Gracemere State School                          | 305               | 21 (                                             |                                            | 0             | 0 1                                     | 30            |           | $( \langle \rangle \rangle )$  | S 0                 |                   | 0                    | -                                                | 0 0              | -                |                    | , ,                                 | 1                        |                                   | •                        | •                                         | 0 6                                   | 5               | 186                    | 26<br>39   |
| 0049         | Gympie Central State School                     | 237               | 11 (                                             |                                            | 0             | 0 2                                     |               |           | 150                            | 0                   | 0                 | 1                    |                                                  | 0 0              | 0 0              |                    | 1 0                                 | 1                        | •                                 | -                        | -                                         | 0 2                                   | 8               | 144                    | 39         |
| 0050         | Gilston State School                            | 593               | 24 (                                             | , <u> </u>                                 | 9             | 5 4                                     | 57            |           |                                | 3                   | -                 | 2                    | Ŭ .                                              | 0 1              | 1                | 0                  | - 0                                 | 5                        | v                                 | 0                        |                                           | 0 1                                   | 7               | 304                    | 83<br>135  |
|              | One Mile State School                           | 456               | 23 (                                             |                                            | 0             | 1 (9                                    |               | 18        |                                | 4                   | U U               | 0                    | -                                                | 0 0              | , U              | · · ·              | , ,                                 | 1                        | •                                 | -                        | -                                         | 0 16                                  | 10              | 208                    | 135        |
| 0052         | Helidon State School                            | 138               | 26 (                                             | -                                          | 0             | 3                                       | 11 <b>2</b> 9 |           | 0                              | 0                   | •                 | 0                    |                                                  | 0 0              | , ,              |                    | 0                                   | 0                        | •                                 | •                        | •                                         | 0 6                                   | 3               | 58                     | 3          |
| 0053         | Highfields State School                         | 742               | 93 2                                             |                                            | 1             | $\frac{3}{3}$ ((1                       | )/ 82         | 55        |                                | 8                   | ~                 | 1                    | U                                                | 1 0              | /                |                    | 1 5                                 | 9                        | -                                 | •                        | •                                         | 0 21                                  | 1               | 268                    | 150        |
| 0054         | Geham State School                              | 140               | 13 (                                             |                                            |               | $\mathcal{T}$                           | J 22          |           | -                              | 2                   | v                 | 0                    | -                                                | 0 0              |                  | U U                | , ,                                 | 0                        | •                                 | •                        | •                                         | 0 4                                   | 0               | 45                     | 31         |
| 0055         | Inglewood State School                          | 138               | 27 (                                             | , <u> </u>                                 | $\frac{1}{2}$ | $\mathcal{X} \mathcal{N}_{\mathcal{Q}}$ | 23            |           | <b>v</b>                       | 0                   |                   | 0                    | <b>v</b> .                                       | 0 0              | , U              |                    | , ,                                 | 0                        | •                                 | 0                        |                                           | 0 0                                   | 3               | 47                     | 35         |
| 0057         | Bouldercombe State School                       | 121               | 10 (                                             |                                            |               | <u>v</u> 0                              | 12            |           |                                | 1                   | v                 | 0                    | <b>v</b> .                                       | 0 0              | -                |                    | , ,                                 | 0                        | •                                 | 0                        |                                           | 0 3                                   | 1               | 39                     | 46<br>7    |
| 0058         | Gunalda State School                            | 24                | 2 (                                              |                                            |               | <b>&gt;</b> 0 0                         | 3             | 3 3       | 0                              | 0                   | 0                 | 0                    | 0                                                | 1 0              | 0 0              | 0 0                | 0 0                                 | 0                        | 0                                 | 0                        | 0                                         | 0 0                                   | 2               | 6                      | 7          |

| Ctr_Cd Centre_Name                                            | Active Enrolments Anglican (CI | hurch of Apostolic<br>Church | Assemblies Baha'i                                       | Baptist Buddh | ism Catholic           | Christian                     | Christadelphi | i Churches of<br>Christ             | Hinduism      | Islam Jehovah's<br>Witness | Jesus Chris<br>of the Latte | t Judaism L   | utheran M  | ethodist Orthodox | Pentecostal Presbyt | erian Sevent | th Day Sikhism | The<br>Salvation | Traditiona                             | al Uniting C<br>I Church                 | ther No R | ligion Not_<br>nated | Recorded       |
|---------------------------------------------------------------|--------------------------------|------------------------------|---------------------------------------------------------|---------------|------------------------|-------------------------------|---------------|-------------------------------------|---------------|----------------------------|-----------------------------|---------------|------------|-------------------|---------------------|--------------|----------------|------------------|----------------------------------------|------------------------------------------|-----------|----------------------|----------------|
|                                                               | England)                       | Church                       | Assemblies Baha'i<br>of God<br>(Australian<br>Christian |               |                        |                               | an            | Christ                              |               | witness                    | day Saints                  | -             |            |                   | Reforme             | adven        | tist           | Army             | Traditiona<br>Aborigina<br>Spiritualit | lies                                     | nomi      | lated                |                |
| 0059 Ipswich Central State School                             | 710                            | 43 2                         | Churches)                                               | 0 2           | 4 74                   | 66                            | 6 0           | 1                                   | 1             | 1                          | 1 4                         | 1 1           | 13         | 0 0               | 0                   | 5            | 0              | 1                | 3                                      | 1 9                                      | 4         | 264                  | 206            |
| 0060 Craigslea State School                                   | 559                            | 17 (                         |                                                         | 1 5           | 2 74                   |                               |               |                                     | 8             | 9                          | 5 (                         | $\frac{1}{0}$ | 3          | 1 4               | 0                   | 5            | 1              |                  | •                                      | 0 8                                      | 5         | 88                   | 257            |
| 0061 Ipswich North State School                               | 268                            | 12 (                         | 0 1                                                     | 0 2           | 0 36                   |                               |               |                                     | -             | 0                          | -                           | ) 0           | 2          | 0 0               |                     | 0            | -              | _                | 0                                      | 0 6                                      | 1         | 134                  | 56             |
| 0062 Sunnybank State School                                   | 334                            | 3                            |                                                         | 1 1           | 9 32                   | -                             | -             | -                                   | -             | 33                         | 0 0                         | 0             | 1          | 0 5               | 1                   | 1            | 1              | 2                | -                                      | 0 2                                      | 3         | 81                   | 126            |
| 0063 Isisford State School                                    | 12                             | 0 (                          | 0 0                                                     | 0 0           | 0 3                    |                               |               |                                     | 0             |                            | -                           | 0 0           | 0          | 0 0               | 0                   | 0            | -              | =                | 0                                      | 0 0                                      | 0         | 1                    | 2              |
| 0064 Jondaryan State School                                   | 47                             | 1 (                          | 0 0                                                     | 0 0           | 0 4                    | . 8                           | 3 0           | 0 0                                 | 0             | 0                          | 0 (                         | 0 0           | 6          | 0 0               | 0                   | 0            | 0              | 0                | 0                                      | 0 2                                      | 4         | 3                    | 19             |
| 0065 Biggera Waters State School                              | 857                            | 45 (                         | 0 1                                                     | 0 5           | 4 50                   | 62                            | 2 0           | 0 0                                 | 3             | 10                         | 4 (                         | 0 0           | 1          | 0 7               | 3                   | 2            | 1              | 2                | 0                                      | 0 12                                     | 13        | 378                  | 254            |
| 0067 Lakes Creek State School                                 | 101                            | 8 (                          | 0 0                                                     | 0 0           | 0 10                   | 3                             | 3 0           | 0 0                                 | 0             | 0                          | 1 (                         | 0 0           | 0          | 2 0               | 0 0                 | 0            | 0              | 0                | 0                                      | 0 1                                      | 3         | 45                   | 28             |
| 0068 Leyburn State School                                     | 40                             | 6 (                          | 0 0                                                     | 0 0           | 0 1                    | 0                             | ) 1           | 0                                   | 0             | 0                          | 0                           | I 0           | 0          | 0 0               | 0                   | 0            | 0              | 0                | 0                                      | 0 1                                      | 0         | 15                   | 15             |
| 0069 Logan Reserve State School                               | 513                            | 17 (                         | 0 0                                                     | 0 5           | 0 42                   | 23                            | 3 0           | 0 0                                 | 2             | 8                          | 5 10                        | 0 0           | 3          | 1 2               | 2 1                 | 0            | 2              | 1                | 0                                      | 0 0                                      | 9         | 240                  | 142            |
| 0070 Loganholme State School                                  | 545                            | 24 (                         | D 1                                                     | 0 1           | 2 31                   | 37                            | / 0           | 0 0                                 | 0             | 2                          | 2                           | I 0           | 3          | 0 3               | 6 1                 | 3            | 1              | P                | 1                                      | 0 0                                      | 6         | 292                  | 134            |
| 0071 Mackay Central State School                              | 178                            | 13 (                         | 7 0                                                     | 0 0           | 1 55                   | i 10                          | 0 0           | ) 9                                 | 1             | 2                          | 1 :                         | 2 1           | 1          | 0 0               | 0 0                 | 0            | 3              | Ø                | 0                                      | 0 2                                      | 3         | 61                   | 6              |
| 0072 Maryborough Central State School                         | 310                            | 8 (                          | 2 2                                                     | 0 0           | 0 7                    |                               | -             | ) 3                                 | 0             | 0                          | 3 (                         | 0 0           | 3          | 0 0               | ) 1                 | 0            | 10             | Ø                | 0                                      | 0 0                                      | 3         | 109                  | 159            |
| 0073 Moggill State School                                     | 731                            | 59 (                         | D 1                                                     | 1 6           | 6 94                   | 90                            | 0 0           | 0 0                                 | 14            | 5                          | 3                           | I 0           | 3          | 0 6               | 6 0                 | 6            | 21             | 1                | 0                                      | 0 20                                     | 7         | 304                  | 102            |
| 0074 Osborne State School                                     | 19                             | 0 0                          |                                                         | 0 0           | 0 3                    | 0                             | 0 0           | 0 0                                 | 0             | 0                          | 0 (                         | 0 0           | 0          | 0 0               |                     | 28/          | $\delta$       | 0                | 0                                      | 0 1                                      | 0         | 7                    | 8              |
| 0075 Mount Perry State School                                 | 67                             | 1 (                          |                                                         | 0 0           | 0 6                    |                               |               |                                     | -             | v                          | 0                           | 0 0           | 0          | 0 0               | K                   | 9//          | 6              | •                | 0                                      | 0 0                                      | 1         | 16                   | 40             |
| 0076 Murphy's Creek State School                              | 56                             | 0 (                          | •                                                       | 0 0           | 0 8                    | •                             |               | , i                                 | •             | -                          | 2 (                         | 0 0           | 0          | 0 0               | 0                   | 0))          | 6              | v                | v                                      | 0 0                                      | 0         | 9                    | 27             |
| 0077 Nanango State School                                     | 440                            | 33 (                         |                                                         | 0 5           | 0 34                   | -                             |               | 0                                   | -             | 0                          | 4                           | l 0           | 7          | 0 0               | 10                  | N/           | •              | -                | ~                                      | 0 13                                     | 3         | 213                  | 104            |
| 0078 Sherwood State School                                    | 586                            | 75 <sup>·</sup>              |                                                         | 4 1           | 10 69                  |                               |               |                                     | 8             | 5                          |                             | 0 0           | 6          | 0 <               |                     | 3            | -              | -                | •                                      | 0 15                                     | 13        | 230                  | 87             |
| 0079 Oxley State School                                       | 490                            | 19 <sup>-</sup>              |                                                         | 0 4           | 19 48                  |                               |               | •                                   |               |                            | •                           | 0 0           | 0          | $\sim$            |                     | 4            |                | -                | •                                      | 0 20                                     | 6         | 181                  | 126            |
| 0080 Petrie Terrace State School                              | 235                            | 5 (                          |                                                         | 1 1           | 1 22                   | -                             |               | •                                   | -             | —                          | •                           | 0 0           | 2          | Q V               | ) 0                 | 0            | -              | •                | •                                      | 0 1                                      | 2         | 40                   | 146            |
| 0081 Pimpama State School                                     | 634                            | 25 (                         | •                                                       | 0 1           | 1 46                   |                               |               | , I                                 | •             |                            | •                           | <u> </u>      | <u> </u>   |                   | <b>V</b> 3          | 1            | •              | -                | •                                      | 0 8                                      | 19        | 321                  | 123            |
| 0082 Western Cape College - Mapoon                            | 46                             | 1 (                          |                                                         | 0 0           | 0 0                    | •                             | -             | •                                   | -             | -                          | •                           | 0 0           | $\bigcirc$ |                   | 0                   | 1            | 0              | •                | •                                      | 0 0                                      | 2         | 31                   | 3              |
| 0084 Gabbinbar State School                                   | 390                            | 32 (                         | 0                                                       | 1 4           | 1 57                   |                               |               | -                                   |               | -                          | •                           |               | (11)       | $O_1$             | 0 1                 | 3            | 0              |                  | •                                      | 0 6                                      | 12        | 146                  | 29<br>134      |
| 0086 Peak Crossing State School                               | 235                            | 17 (                         |                                                         | 0 1           | 0 35                   |                               |               |                                     | 0             | v                          | 0 (                         | 11>24         |            | 0 0               | 0                   | 0            | _              | •                |                                        | 0 6                                      | 0         | 15                   | 134            |
| 0088 Redbank Plains State School                              | 730                            | 18 (                         | -                                                       | 0 0           | 3 38                   |                               |               |                                     | 0             | 5                          | A 18                        |               | > 0        | 2 1               | 2                   | 2            | •              | -                | •                                      | 0 5                                      | 13        | 335                  | 186            |
| 0092 Rolleston State School                                   | 64                             | 7 (                          |                                                         | 0 0           | 0 6                    | •                             | · ·           | •                                   | -             | 0                          |                             | o 🚺 o         | 0          | 0 0               | 0 0                 | 0            | 0              | •                | •                                      | 0 1                                      | 0         | 8                    | 42             |
| 0094 Samford State School                                     | 865                            | 76                           |                                                         | 1 2           | 1 78                   |                               |               | •                                   | -             |                            |                             |               | 9          | 2 (               |                     | 3            | 2              | 0                | •                                      | 0 13                                     | 5         | 324                  | 256            |
| 0097 Dysart State School                                      | 354                            | 23 (                         |                                                         | 0 1           | 0 59                   |                               |               |                                     |               | $\sim$                     | 0 20                        |               | 0          | <b>v</b>          |                     | •            | 1              | 1                |                                        | 0 0                                      | U         | 131                  | 101            |
| 0099 Daisy Hill State School                                  | 210                            | 2 (                          |                                                         | 0 1           | 4 20                   | -                             | -             | -                                   | · · · ·       | $\sum_{i=1}^{2}$           | <u>y</u>                    |               | 2          | 0 0               | ' '                 | 0            | 0              | •                | •                                      | 0 1                                      | 5         | 91                   | 63             |
| 0102 Springsure State School 0103 St Lawrence State School    | 156                            | 16 (<br>1 (                  | •                                                       | 0 0           | 0 14                   | -                             | -             | -                                   | V             | $\sim$                     | 2                           |               | 2          | 0 0               |                     | 0            | •              | •                | •                                      | $\begin{array}{c} 0 \\ 0 \\ \end{array}$ | 0         | 24<br>0              | 93<br>5        |
| 0103 St Lawrence State School                                 | 151                            | 21 (                         |                                                         | 0 0           | 0 25                   |                               | · ·           |                                     | •             |                            | •                           |               | 0          |                   |                     | 0            | U              | •                | •                                      | 0 7                                      | 2         | 23                   | CO             |
| 0105 Taroom State School<br>0106 Tent Hill Lower State School | 65                             | 21 0                         |                                                         | 0 0           | 0 25                   |                               | -             |                                     |               | V 0<br>0                   | 0                           |               | 10         | 0 0               | , ,                 | 0            | v              | •                | •                                      | 0 7                                      | 2         | 23                   | 69             |
| 0106 Tent Hill Lower State School                             | 30                             | 3 (                          |                                                         | 0 1           | 0 4                    | •                             | í Nõ          | $ \langle \langle \rangle \rangle $ | $\mathcal{Y}$ | -                          | •                           | $\frac{1}{2}$ | 0          |                   |                     | 0            | •              | •                | •                                      |                                          | 2         | 13                   | 18<br>9<br>282 |
| 0107 That State School                                        | 1100                           | 55 (                         |                                                         | 0 0           | 50 118                 | · / /                         |               |                                     | 35            | 75                         | 0                           | $\frac{1}{1}$ | 3          | 0 3               |                     | 1            | •              | •                | •                                      | 0 18                                     | 2         | 340                  | 202            |
| 0100 Toowoomba North State School                             | 145                            | 17 (                         |                                                         | 0 2           | 0 12                   |                               |               |                                     |               |                            | 0 '                         |               | 2          | 0 0               | . 0                 | 1            | •              | -                | •                                      | 0 0                                      | 6         | 340                  | 53             |
| 0111 Goombungee State School                                  | 112                            | 14 (                         |                                                         | 0 0           | 0 12                   |                               | $\mathbb{S}$  |                                     | -             | v                          | -                           | ) 0           | 30         | 0 0               |                     | 0            |                | •                | •                                      | 0 11                                     | 0         | 25                   | 12             |
| 0113 Townsville Central State School                          | 237                            | 12 (                         | • •                                                     | 0 1           | Q Q                    |                               |               |                                     | v             | v                          | -                           |               | 0          | 0 0               | , U                 | 2            | v              | U                | •                                      | 0 7                                      | 7         | 68                   | 12<br>95       |
| 0114 Haigslea State School                                    | 58                             | 5 2                          |                                                         | 0 1           |                        | $\langle 1 \rangle \rangle_2$ |               | •                                   | •             | -                          |                             |               | 0          | 0 0               |                     | 0            | _              | 0                | -                                      | $\frac{0}{0}$ 4                          | 1         | 23                   | 11             |
| 0115 Amberley District State School                           | 807                            | 84                           |                                                         | 0 9 (         | 2                      | 42                            | - 0           | , ,                                 | -             | -                          | -                           |               | 14         | 0 1               | 5                   | 5            | •              | •                |                                        | 0 17                                     | 5         | 430                  | 64             |
| 0116 Warwick Central State School                             | 281                            | 22 (                         |                                                         |               | $\sqrt{2}$ $\sqrt{32}$ | 26                            |               |                                     |               | •                          | •                           |               | 1          | 0 0               |                     | 0            | •              | •                | •                                      | 0 11                                     | 2         | 146                  | 32             |
| 0117 Cordalba State School                                    | 69                             | 5 (                          | <b>.</b>                                                | $\frac{1}{2}$ | $\times$               |                               |               | -                                   | -             | •                          | •                           | ) 0           | 0          | 0 0               | - <b>-</b>          | 0            |                | •                | •                                      | 0 0                                      | 1         | 140                  | 39             |
| 0119 Westwood State School                                    | 13                             | 0 (                          |                                                         |               | $\mathbf{v}_{1}$       |                               |               | -                                   | -             | v                          | -                           |               | 0          | 0 0               | , U                 | 0            | v              | •                | •                                      | 0 3                                      | 0         | 3                    | 5              |
| 0122 Woodhill State School                                    | 225                            |                              |                                                         | X )\}         | 0 21                   |                               |               |                                     |               | -                          | -                           |               | 2          | 0 0               |                     | 2            | •              | •                | •                                      | 0 11                                     | 1         | 107                  | 50             |
|                                                               | 220                            | 12                           | <u></u>                                                 | ~~ <u>~</u>   | 5 21                   | 10                            | , 0           | , 0                                 | 0             | v                          |                             | , 0           | 2          |                   |                     | 2            | 0              | ~                | <b>v</b>                               | <b>v</b> 11                              |           | 107                  | 50             |