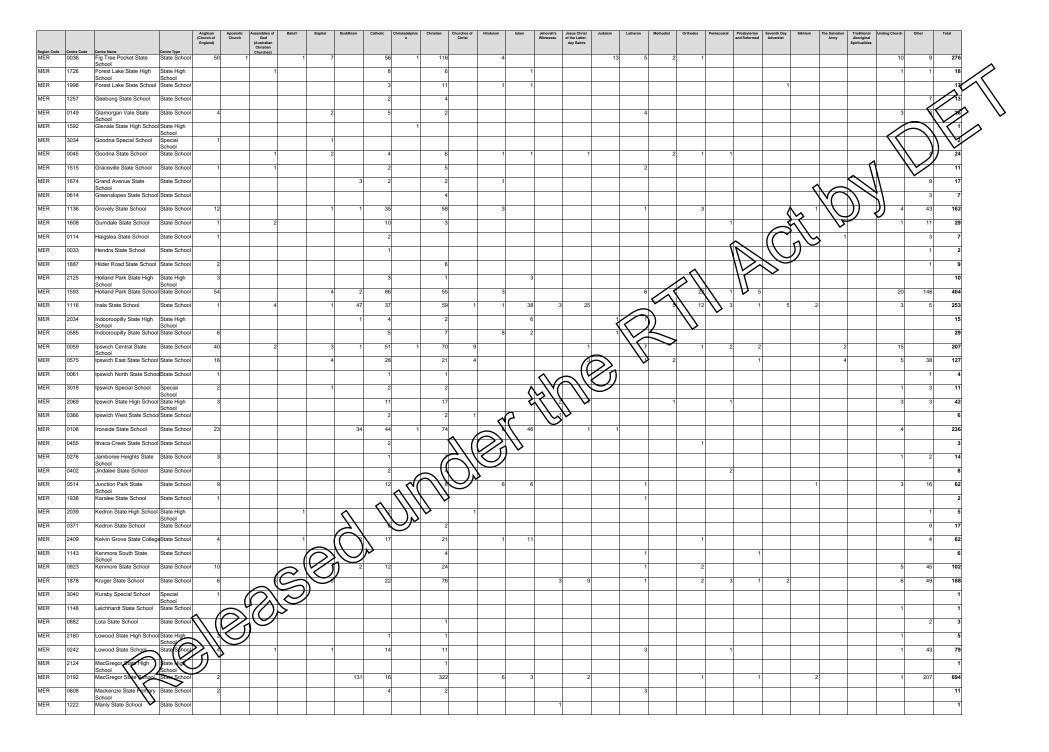

| Ctr_Cd       | Centre_Name                                     | Active Enrolments | Anglican (Church of Apostolic<br>England) Church | Assemblies Baha'i<br>of God<br>(Australian | Baptist       | Buddhism                                | Catholic      | Christian | Christadelphi Chur<br>an Chris | rches of Hind<br>st | luism Islam       | Jehova<br>Witnes     | th's Jesus Chris<br>s of the Latte<br>day Saints | st Judaism<br>r- | Lutheran         | Methodist Orthodox | Pentecostal Presby<br>and<br>Reform | terian Seve<br>Adve      | nth Day Sikhism<br>entist         | The<br>Salvation<br>Army | Traditional<br>Aboriginal<br>Spiritualiti | Uniting Otl<br>Church                 | er No R<br>nomi | eligion Not_R<br>nated | .corded    |
|--------------|-------------------------------------------------|-------------------|--------------------------------------------------|--------------------------------------------|---------------|-----------------------------------------|---------------|-----------|--------------------------------|---------------------|-------------------|----------------------|--------------------------------------------------|------------------|------------------|--------------------|-------------------------------------|--------------------------|-----------------------------------|--------------------------|-------------------------------------------|---------------------------------------|-----------------|------------------------|------------|
| 0002         | Allora P-10 State School                        | 248               | 40 (                                             | Christian<br>Churches)                     | 0             | 0 0                                     | 40            | 18        | 0                              | 0                   | 0                 | 0                    | 0 (                                              | 0                | ) 2              | 2 0                | ) 2                                 | 6                        | 0                                 | 0                        | 0                                         | 0 9                                   | 5               | 48                     | 70         |
| 0003         | Bald Hills State School                         | 616               | 38 (                                             |                                            | 0             | 7 1                                     | 40<br>55      |           |                                | 2                   | v                 | 7                    | <b>v</b>                                         | 1 0              | -                | -                  |                                     | 3                        | •                                 | •                        | •                                         | 0 14                                  | 9<br>9          | 247                    | 78<br>132  |
| 0004         | Beenleigh State School                          | 410               | 18 (                                             | -                                          | 5             | 1 0                                     | 24            |           |                                | 2                   | U                 | 1                    | v                                                | 4 0              |                  |                    | , <u> </u>                          | 2                        | •                                 | -                        | -                                         | $\begin{array}{c} 14\\ 0 \end{array}$ | 9               | 169                    | 152        |
|              |                                                 | 640               | 38 (                                             |                                            | 1             | 3 7                                     |               |           | -                              | 1                   | 1                 | 0                    | -                                                | -                | -                |                    | -                                   | 2                        | •                                 | •                        | •                                         | 0 <u>3</u><br>0 11                    | 9<br>9          | 261                    | 134        |
| 0008         | Yeronga State School Bowen State School         | 439               | 38 (                                             |                                            | 1<br>)        | <u> </u>                                |               |           |                                | 2                   |                   | 1                    |                                                  | 2 1<br>1 0       |                  |                    |                                     | 0                        | -                                 | 2                        | •                                         | J 11<br>D 17                          | 2               | 197                    | 134        |
|              | Windsor State School                            | 439<br>696        | 104 (                                            |                                            | 5             | 4 3<br>6 2                              |               | -         | -                              | 2                   | U                 | 2                    | 1                                                |                  | -                | -                  | , 0                                 | 3                        | 2                                 | v                        |                                           | J 17<br>D 15                          | <br>15          | 298                    | 85<br>114  |
| 0011         |                                                 | 273               |                                                  |                                            | 5             | 0 1                                     | 16            |           |                                | -                   | -                 | 2                    | •                                                | J 3<br>1 0       | · ·              |                    |                                     | 0                        | -                                 | -                        | -                                         | J 15<br>D 3                           | 3               | 298                    |            |
| 0013<br>0016 | Toowong State School<br>Brookfield State School | 512               | 7 (<br>57 (                                      | -                                          | 5             | 4 4                                     | 71            |           | -                              | 0                   |                   | 2                    | 1                                                |                  |                  | -                  | 2 0                                 | 0                        | 0                                 | -                        | -                                         | J 3<br>D 9                            | 3               | 167                    | 87<br>158  |
|              | Bilokield State School<br>Bulimba State School  | 845               | 94 3                                             |                                            | 1             | 4 4<br>2 3                              | 95            |           | -                              | 0                   |                   | 2                    | -                                                | ) (<br>) 1       | , ,              | -                  |                                     | 4                        | 2                                 | -                        | -                                         | 0 <u>9</u><br>0 21                    | 44              | 337                    | 156        |
| 0017         | Bundaberg Central State School                  | 73                | 94 3                                             |                                            | 1<br>D        | $\frac{2}{0}$ 0                         |               |           |                                | 0                   |                   | 0                    |                                                  | ) (<br>) (       | -                |                    |                                     | 4                        | -                                 |                          | •                                         | $\frac{1}{2}$                         | 44              | 30                     | 26         |
| 0018         | Bundamba State School                           | 550               | 24 (                                             | -                                          | 0             | $\frac{0}{3}$ 2                         | 26            |           |                                | 2                   |                   | 1                    | •                                                | 3 0              |                  | _                  | , U                                 | 2                        | 0                                 |                          | -                                         |                                       | -               | 233                    | 183        |
|              |                                                 |                   | 32                                               | · ·                                        | -             | $\frac{3}{2}$ $\frac{2}{4}$             | 20<br>58      |           |                                | <br>1               | 2                 | 1                    |                                                  | 3 U<br>1 O       | т т              |                    |                                     | 2                        | $\frac{4}{2}$                     | 8                        |                                           | J 4<br>D 9                            | 11              | 233                    | 161        |
| 0020         | Calliope State School                           | 618               | 22 (                                             |                                            | 0             | 2 4                                     | 58<br>47      | -         | -                              |                     | v                 | 0                    |                                                  |                  |                  | 0                  |                                     | 3                        | - VK                              | 17                       | -                                         | J 9<br>D 17                           | 13              |                        | 101        |
| 0021         | Clermont State School Cleveland State School    | 236<br>693        | 63 (                                             |                                            | 0             |                                         |               | -         | -                              | 0                   | U                 | 0                    |                                                  | J 0<br>4 2       |                  | -                  |                                     |                          |                                   | ~ \ \                    | •                                         | $\frac{17}{11}$                       | 24<br>14        | 73<br>259              | 33<br>174  |
| 0022         | Ormiston State School                           |                   | 63 (<br>44 (                                     |                                            | 0<br>2        | 5 5<br>5 2                              |               | <b>.</b>  | -                              | 0                   |                   | •                    |                                                  | 4 2              | - 0              |                    | $\frac{2}{5}$ 2                     | <u></u>                  |                                   |                          | U                                         | J 11<br>J 27                          | 14              | 259                    | 174<br>158 |
|              |                                                 | 612               |                                                  |                                            | _             | <b>v</b> -                              |               |           | -                              | -                   | -                 | 2                    | ~                                                | 1 0              | , ,              |                    |                                     | $\overline{\mathcal{A}}$ | $\langle \langle \rangle \rangle$ | 1                        | •                                         | -                                     | -               | 220                    |            |
| 0024         | Condamine State School                          | 33                | 4 (                                              |                                            | 0<br>0        | 0 0                                     | 2             |           | -                              | 0                   | v                 | 0                    | <b>v</b> .                                       | 0 0<br>7 0       | , U              |                    |                                     |                          |                                   | 0                        | U                                         | 0 0                                   | 0               | 4                      | 20         |
| 0025         | Acacia Ridge State School                       | 301               | <b>v</b> ,                                       |                                            | •             | 1 3                                     |               |           |                                | 1                   |                   | 0                    | -                                                |                  | , ,              | 0                  |                                     |                          | 1                                 | 0                        |                                           | J U<br>D 1                            | 9               | 141                    | 17         |
|              | Mitchell State School                           | 131               |                                                  |                                            | 0             | 1 0                                     | 19            | -         | -                              | 0                   | U                 | •                    | <b>v</b> .                                       | •                | , ,              |                    |                                     | <u>~</u>                 | 0                                 | 0                        | •                                         | 5 1                                   | v               | 20                     | 71         |
|              | Dalby State School                              | 590<br>40         |                                                  | -                                          | 0             | 5 0<br>0 0                              | 99            |           |                                | 3                   | -                 | 0                    |                                                  | 0 0              |                  |                    |                                     | <b>Y</b> 6               | 1                                 | 0                        |                                           | 0 16                                  | 91              | 146<br>10              | 33<br>9    |
| 0029         | Ramsay State School                             |                   | -                                                | , <u> </u>                                 | 0             | 0                                       | •             | -         |                                | 3                   | v                 | •                    | <b>U</b> 1                                       | •                | , ,              |                    | <u>7/0</u>                          | 3                        | •                                 | v                        | •                                         | •                                     | 0               |                        | 9          |
| 0031         | Drayton State School                            | 322               | 35 (                                             | -                                          | 1             | 5 0                                     | 37            |           | -                              | 1                   |                   | 0                    |                                                  | 1 0              |                  |                    |                                     | 7                        | U                                 | •                        | •                                         | 0 5                                   | 1               | 126                    | 64         |
| 0032         | Coowonga State School                           | 22                | 3 (                                              |                                            | 0             | 0 0                                     | 3             | -         | •                              | 0                   | v                 | 0                    | •                                                | 0 0              | <u> </u>         |                    |                                     | 0                        | •                                 | v                        | •                                         | 0 0                                   | 3               | 3                      | 10         |
| 0033         | Hendra State School                             | 59                |                                                  |                                            | 0             | 0 0                                     | 9             | -         | -                              | 0                   | ~                 | 0                    | -                                                | 0 1              | $\mathbb{P}^{2}$ |                    | 0 0                                 | 1                        | •                                 | •                        | •                                         | 0 0                                   | 0               | 17                     | 22         |
| 0034         | Eight Mile Plains State School                  | 280               | 6 (                                              |                                            | 0             | 1 3                                     |               |           | -                              | 1                   | -                 | 5                    | • •                                              |                  |                  |                    | 2 0                                 | 2                        | •                                 | 0                        | •                                         | 0 2                                   | 4               | 131                    | 43         |
| 0035         | Enoggera State School                           | 290               | 17 (                                             |                                            | 0             | 1 2                                     |               |           | -                              | 0                   | -                 | 0                    | 0                                                |                  |                  | 0                  | 1 0                                 | 1                        | •                                 | •                        | -                                         | 0 5                                   | 1               | 94                     | 118        |
|              | Fig Tree Pocket State School                    | 482               | 55                                               |                                            | 2             | 7 3                                     | 67            |           |                                | 0                   | U                 | 0                    | $\langle \rangle$                                |                  | r > 5            | 2                  | 3 0                                 | 0                        | v                                 | v                        | •                                         | 0 10                                  | 1               | 163                    | 10         |
| 0038         | Albert State School                             | 127               | 5 (                                              |                                            | 0             | 0 0                                     | 4             | 5         | •                              | 0                   | 0                 | 0//                  | - 1 1                                            |                  | -                | 0                  | , ,                                 | 0                        | ~                                 | v                        | •                                         | 0 0                                   | 0               | 69                     | 44         |
| 0039         | Woongoolba State School                         | 183               | 7 (                                              | -                                          | 0             | 1 1                                     | 15            |           |                                | 0                   |                   | 2                    | 0                                                |                  | 0 10             | -                  | , <u> </u>                          | 0                        | •                                 | -                        | •                                         | 0 2                                   | 1               | 73                     | 61         |
| 0040         | Freestone State School                          | 34                | 7 (                                              |                                            | 0             | 1 0                                     | 6             | _         |                                | 0                   |                   | $\frac{0}{\sqrt{2}}$ | $\sqrt{0}$ $\sqrt{0}$                            | •                | 0 0              | 0 0                | , ,                                 | 0                        | •                                 | v                        | •                                         | 0 0                                   | 0               | 9                      | 9<br>23    |
| 0041         |                                                 | 501               | 70 5                                             | -                                          | 0             | 5 1                                     | 56            |           |                                | 6                   | $\langle \rangle$ | 37                   | 12                                               | 1 0              |                  |                    | , ,                                 | 0                        | •                                 | -                        | -                                         | 0 15                                  | 65              | 142                    | 23         |
| 0042         | Gayndah State School                            | 145               | 9 (                                              |                                            | 0             | 0 0                                     | 3             |           |                                | 2                   | Val-              | \$⊳_                 | •                                                | 0 0              | , 0              |                    | , I                                 | 0                        | •                                 | •                        | •                                         | 0 1                                   | 0               | 27                     | 95         |
| 0043         | Nundah State School                             | 717               | 43                                               |                                            | 0             | 5 8                                     |               |           |                                | 0                   | 32 1              | -                    |                                                  | 0 0              |                  | <b>.</b>           | 3 4                                 | 1                        | -                                 | •                        | •                                         | 0 5                                   | 7               | 277                    | 192        |
| 0044         | Gladstone Central State School                  | 349               | 17 (                                             | · ·                                        | 0             | 0 0                                     | 36            | -         |                                | Ø.                  | • •               | 2                    | U .                                              | 0 0              | т т              | 0                  | , ,                                 | 2                        | v                                 | U                        |                                           | 0 13                                  | 3               | 146                    | 82<br>160  |
| 0045         | Goodna State School                             | 768               | 20 (                                             |                                            | 0             | 4 7                                     |               |           |                                | VEJ.                | / ·               | 7                    | 2 4                                              |                  |                  | -                  | , 0                                 | 1                        | ~                                 |                          | •                                         | 0 7                                   | 12              | 347                    | 160        |
| 0046         | Goondiwindi State School                        | 504               | 74 (                                             | · ·                                        | 0             | 3 0                                     | 61            |           |                                |                     | v                 | 0                    |                                                  | 0 0              | , ,              |                    | , ,                                 | 2                        | U                                 | v                        | •                                         | 0 6                                   | 0               | 167                    | 166        |
| 0047         | Gracemere State School                          | 305               | 21 (                                             |                                            | 0             | 0 1                                     | 30            |           | $( \langle \rangle \rangle )$  | S 0                 |                   | 0                    | -                                                | 0 0              | -                |                    | , ,                                 | 1                        |                                   | •                        | •                                         | 0 6                                   | 5               | 186                    | 26<br>39   |
| 0049         | Gympie Central State School                     | 237               | 11 (                                             |                                            | 0             | 0 2                                     |               |           | 150                            | 0                   | 0                 | 1                    |                                                  | 0 0              | 0 0              |                    | 1 0                                 | 1                        | •                                 | -                        | -                                         | 0 2                                   | 8               | 144                    | 39         |
| 0050         | Gilston State School                            | 593               | 24 (                                             | , <u> </u>                                 | 9             | 5 4                                     | 57            |           |                                | 3                   | -                 | 2                    | Ŭ .                                              | 0 1              | 1                | 0                  | - 0                                 | 5                        | v                                 | 0                        |                                           | 0 1                                   | 7               | 304                    | 83<br>135  |
|              | One Mile State School                           | 456               | 23 (                                             |                                            | 0             | 1 (9                                    |               | 18        |                                | 4                   | U U               | 0                    | -                                                | 0 0              | , U              | · · ·              | , ,                                 | 1                        | •                                 | -                        | -                                         | 0 16                                  | 10              | 208                    | 135        |
| 0052         | Helidon State School                            | 138               | 26 (                                             | -                                          | 0             | 3                                       | 11 <b>2</b> 9 |           | 0                              | 0                   | •                 | 0                    |                                                  | 0 0              | , ,              |                    | 0                                   | 0                        | •                                 | •                        | •                                         | 0 6                                   | 3               | 58                     | 3          |
| 0053         | Highfields State School                         | 742               | 93 2                                             |                                            | 1             | $\frac{3}{3}$ ((1                       | )/ 82         | 55        |                                | 8                   | ~                 | 1                    | U                                                | 1 0              | /                |                    | 1 5                                 | 9                        | -                                 | •                        | •                                         | 0 21                                  | 1               | 268                    | 150        |
| 0054         | Geham State School                              | 140               | 13 (                                             |                                            |               | $\mathcal{T}$                           | J 22          |           | -                              | 2                   | v                 | 0                    | -                                                | 0 0              |                  | U U                | , ,                                 | 0                        | •                                 | •                        | •                                         | 0 4                                   | 0               | 45                     | 31         |
| 0055         | Inglewood State School                          | 138               | 27 (                                             | , <u> </u>                                 | $\frac{1}{2}$ | $\mathcal{X} \mathcal{N}_{\mathcal{Q}}$ | 23            |           | <b>v</b>                       | 0                   |                   | 0                    | <b>v</b> .                                       | 0 0              | , U              |                    | , ,                                 | 0                        | •                                 | 0                        |                                           | 0 0                                   | 3               | 47                     | 35         |
| 0057         | Bouldercombe State School                       | 121               | 10 (                                             |                                            |               | <u>v</u> 0                              | 12            |           |                                | 1                   | v                 | 0                    | <b>v</b> .                                       | 0 0              | -                |                    | , ,                                 | 0                        | •                                 | 0                        |                                           | 0 3                                   | 1               | 39                     | 46<br>7    |
| 0058         | Gunalda State School                            | 24                | 2 (                                              |                                            |               | <b>&gt;</b> 0 0                         | 3             | 3 3       | 0                              | 0                   | 0                 | 0                    | 0                                                | 1 0              | 0 0              | 0 0                | 0 0                                 | 0                        | 0                                 | 0                        | 0                                         | 0 0                                   | 2               | 6                      | 7          |