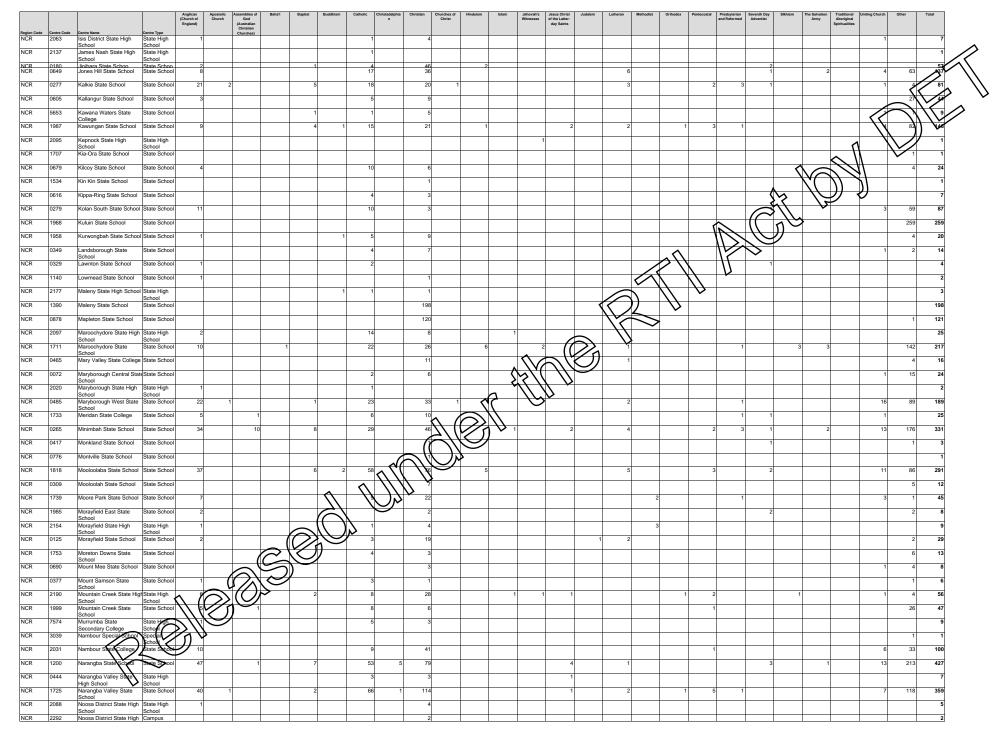

| Ctr_Cd       | Centre_Name                                     | Active Enrolments | Anglican (Church of Apostolic<br>England) Church | Assemblies Baha'i<br>of God<br>(Australian | Baptist       | Buddhism                                | Catholic      | Christian | Christadelphi Chur<br>an Chris | rches of Hind<br>st | luism Islam       | Jehova<br>Witnes     | th's Jesus Chris<br>s of the Latte<br>day Saints | st Judaism<br>r- | Lutheran         | Methodist Orthodox | Pentecostal Presby<br>and<br>Reform | terian Seve<br>Adve      | nth Day Sikhism<br>entist         | The<br>Salvation<br>Army | Traditional<br>Aboriginal<br>Spiritualiti | Uniting Otl<br>Church                 | er No R<br>nomi | eligion Not_R<br>nated | .corded    |
|--------------|-------------------------------------------------|-------------------|--------------------------------------------------|--------------------------------------------|---------------|-----------------------------------------|---------------|-----------|--------------------------------|---------------------|-------------------|----------------------|--------------------------------------------------|------------------|------------------|--------------------|-------------------------------------|--------------------------|-----------------------------------|--------------------------|-------------------------------------------|---------------------------------------|-----------------|------------------------|------------|
| 0002         | Allora P-10 State School                        | 248               | 40 (                                             | Christian<br>Churches)                     | 0             | 0 0                                     | 40            | 18        | 0                              | 0                   | 0                 | 0                    | 0 (                                              | 0                | ) 2              | 2 0                | ) 2                                 | 6                        | 0                                 | 0                        | 0                                         | 0 9                                   | 5               | 48                     | 70         |
| 0003         | Bald Hills State School                         | 616               | 38 (                                             |                                            | 0             | 7 1                                     | 40<br>55      |           |                                | 2                   | v                 | 7                    | <b>v</b>                                         | 1 0              | -                | -                  |                                     | 3                        | •                                 | •                        | •                                         | 0 14                                  | 9<br>9          | 247                    | 78<br>132  |
| 0004         | Beenleigh State School                          | 410               | 18 (                                             | -                                          | 5             | 1 0                                     | 24            |           |                                | 2                   | U                 | 1                    | v                                                | 4 0              |                  |                    | , <u> </u>                          | 2                        | •                                 | -                        | -                                         | $\begin{array}{c} 14\\ 0 \end{array}$ | 9               | 169                    | 152        |
|              |                                                 | 640               | 38 (                                             |                                            | 1             | 3 7                                     |               |           | -                              | 1                   | 1                 | 0                    | -                                                | -                | -                |                    | -                                   | 2                        | •                                 | •                        | •                                         | 0 <u>3</u><br>0 11                    | 9<br>9          | 261                    | 134        |
| 0008         | Yeronga State School Bowen State School         | 439               | 38 (                                             |                                            | 1<br>)        | <u> </u>                                |               |           |                                | 2                   |                   | 1                    |                                                  | 2 1<br>1 0       |                  |                    |                                     | 0                        | -                                 | 2                        | •                                         | J 11<br>D 17                          | 2               | 197                    | 134        |
|              | Windsor State School                            | 439<br>696        | 104 (                                            |                                            | 5             | 4 3<br>6 2                              |               | -         | -                              | 2                   | U                 | 2                    | 1                                                |                  | -                | -                  | , 0                                 | 3                        | 2                                 | v                        |                                           | J 17<br>D 15                          | <br>15          | 298                    | 85<br>114  |
| 0011         |                                                 | 273               |                                                  |                                            | 5             | 0 1                                     | 16            |           |                                | -                   | -                 | 2                    | •                                                | J 3<br>1 0       | · ·              |                    |                                     | 0                        | -                                 | -                        | -                                         | J 15<br>D 3                           | 3               | 298                    |            |
| 0013<br>0016 | Toowong State School<br>Brookfield State School | 512               | 7 (<br>57 (                                      | -                                          | 5             | 4 4                                     | 71            |           | -                              | 0                   |                   | 2                    | 1                                                |                  |                  | -                  | 2 0                                 | 0                        | 0                                 | -                        | -                                         | J 3<br>D 9                            | 3               | 167                    | 87<br>158  |
|              | Bilokield State School<br>Bulimba State School  | 845               | 94 3                                             |                                            | 1             | 4 4<br>2 3                              | 95            |           | -                              | 0                   |                   | 2                    | -                                                | ) (<br>) 1       | , ,              | -                  |                                     | 4                        | 2                                 | -                        | -                                         | 0 <u>9</u><br>0 21                    | 44              | 337                    | 156        |
| 0017         | Bundaberg Central State School                  | 73                | 94 3                                             |                                            | 1<br>D        | $\frac{2}{0}$ 0                         |               |           |                                | 0                   |                   | 0                    |                                                  | ) (<br>) (       | -                |                    |                                     | 4                        | -                                 |                          | •                                         | $\frac{1}{2}$                         | 44              | 30                     | 26         |
| 0018         | Bundamba State School                           | 550               | 24 (                                             | -                                          | 0             | $\frac{0}{3}$ 2                         | 26            |           |                                | 2                   |                   | 1                    | •                                                | 3 0              |                  | _                  | , U                                 | 2                        | 0                                 |                          | -                                         |                                       | -               | 233                    | 183        |
|              |                                                 |                   | 32                                               | · ·                                        | -             | $\frac{3}{2}$ $\frac{2}{4}$             | 20<br>58      |           |                                | <br>1               | 2                 | 1                    |                                                  | 3 U<br>1 O       | т т              |                    |                                     | 2                        | $\frac{4}{2}$                     | 8                        |                                           | J 4<br>D 9                            | 11              | 233                    | 161        |
| 0020         | Calliope State School                           | 618               | 22 (                                             |                                            | 0             | 2 4                                     | 58<br>47      | -         | -                              |                     | v                 | 0                    |                                                  |                  |                  | 0                  |                                     | 3                        | - VK                              | 17                       | -                                         | J 9<br>D 17                           | 13              |                        | 101        |
| 0021         | Clermont State School Cleveland State School    | 236<br>693        | 63 (                                             |                                            | 0             |                                         |               | -         | -                              | 0                   | U                 | 0                    |                                                  | J 0<br>4 2       |                  | -                  |                                     |                          |                                   | ~ \ \                    | •                                         | $\frac{17}{11}$                       | 24<br>14        | 73<br>259              | 33<br>174  |
| 0022         | Ormiston State School                           |                   | 63 (<br>44 (                                     |                                            | 0<br>2        | 5 5<br>5 2                              |               | <b>.</b>  | -                              | 0                   |                   | •                    |                                                  | 4 2              | - 0              |                    | $\frac{2}{5}$ 2                     | <u></u>                  |                                   |                          | U                                         | J 11<br>J 27                          | 14              | 259                    | 174<br>158 |
|              |                                                 | 612               |                                                  |                                            | _             | <b>v</b> -                              |               |           | -                              | -                   | -                 | 2                    | ~                                                | 1 0              | , ,              |                    |                                     | $\overline{\mathcal{A}}$ | $\langle \langle \rangle \rangle$ | 1                        | •                                         | -                                     | -               | 220                    |            |
| 0024         | Condamine State School                          | 33                | 4 (                                              |                                            | 0<br>0        | 0 0                                     | 2             |           | -                              | 0                   | v                 | 0                    | <b>v</b> .                                       | 0 0<br>7 0       | , U              |                    |                                     |                          |                                   | 0                        | U                                         | 0 0                                   | 0               | 4                      | 20         |
| 0025         | Acacia Ridge State School                       | 301               | <b>v</b> ,                                       |                                            | •             | 1 3                                     |               |           |                                | 1                   |                   | 0                    | -                                                |                  | , ,              | 0                  |                                     |                          | 1                                 | 0                        |                                           | J U<br>D 1                            | 9               | 141                    | 17         |
|              | Mitchell State School                           | 131               |                                                  |                                            | 0             | 1 0                                     | 19            | -         | -                              | 0                   | U                 | •                    | <b>v</b> .                                       | •                | , ,              |                    |                                     | <u>~</u>                 | 0                                 | 0                        | •                                         | 5 1                                   | v               | 20                     | 71         |
|              | Dalby State School                              | 590<br>40         |                                                  | -                                          | 0             | 5 0<br>0 0                              | 99            |           |                                | 3                   | -                 | 0                    |                                                  | 0 0              |                  |                    |                                     | <b>Y</b> 6               | 1                                 | 0                        |                                           | 0 16                                  | 91              | 146<br>10              | 33<br>9    |
| 0029         | Ramsay State School                             |                   | -                                                | , <u> </u>                                 | 0             | 0                                       | •             | -         |                                | 3                   | v                 | •                    | <b>U</b> 1                                       | •                | , ,              |                    | <u>7/0</u>                          | 3                        | •                                 | v                        | •                                         | •                                     | 0               |                        | 9          |
| 0031         | Drayton State School                            | 322               | 35 (                                             | -                                          | 1             | 5 0                                     | 37            |           | -                              | 1                   |                   | 0                    |                                                  | 1 0              |                  |                    |                                     | 7                        | U                                 | •                        | •                                         | 0 5                                   | 1               | 126                    | 64         |
| 0032         | Coowonga State School                           | 22                | 3 (                                              |                                            | 0             | 0 0                                     | 3             | -         | •                              | 0                   | v                 | 0                    | •                                                | 0 0              | <u> </u>         |                    |                                     | 0                        | •                                 | v                        | •                                         | 0 0                                   | 3               | 3                      | 10         |
| 0033         | Hendra State School                             | 59                |                                                  |                                            | 0             | 0 0                                     | 9             | -         | -                              | 0                   | ~                 | 0                    | -                                                | 0 1              | $\mathbb{P}^{2}$ |                    | 0 0                                 | 1                        | •                                 | •                        | •                                         | 0 0                                   | 0               | 17                     | 22         |
| 0034         | Eight Mile Plains State School                  | 280               | 6 (                                              |                                            | 0             | 1 3                                     |               |           | -                              | 1                   | -                 | 5                    | • •                                              |                  |                  |                    | 2 0                                 | 2                        | •                                 | 0                        | •                                         | 0 2                                   | 4               | 131                    | 43         |
| 0035         | Enoggera State School                           | 290               | 17 (                                             |                                            | 0             | 1 2                                     |               |           | -                              | 0                   | -                 | 0                    | 0                                                |                  |                  | 0                  | 1 0                                 | 1                        | •                                 | •                        | -                                         | 0 5                                   | 1               | 94                     | 118        |
|              | Fig Tree Pocket State School                    | 482               | 55                                               |                                            | 2             | 7 3                                     | 67            |           |                                | 0                   | U                 | 0                    | $\langle \rangle$                                |                  | r > 5            | 2                  | 3 0                                 | 0                        | v                                 | v                        | •                                         | 0 10                                  | 1               | 163                    | 10         |
| 0038         | Albert State School                             | 127               | 5 (                                              |                                            | 0             | 0 0                                     | 4             | 5         | •                              | 0                   | 0                 | 0//                  | - 1 1                                            |                  | -                | 0                  | , ,                                 | 0                        | ~                                 | v                        | •                                         | 0 0                                   | 0               | 69                     | 44         |
| 0039         | Woongoolba State School                         | 183               | 7 (                                              | -                                          | 0             | 1 1                                     | 15            |           |                                | 0                   |                   | 2                    | 0                                                |                  | 0 10             | -                  | , <u> </u>                          | 0                        | •                                 | -                        | •                                         | 0 2                                   | 1               | 73                     | 61         |
| 0040         | Freestone State School                          | 34                | 7 (                                              |                                            | 0             | 1 0                                     | 6             | _         |                                | 0                   |                   | $\frac{0}{\sqrt{2}}$ | $\sqrt{0}$ $\sqrt{0}$                            | •                | 0 0              | 0 0                | , ,                                 | 0                        | •                                 | v                        | •                                         | 0 0                                   | 0               | 9                      | 9<br>23    |
| 0041         |                                                 | 501               | 70 5                                             | -                                          | 0             | 5 1                                     | 56            |           |                                | 6                   | $\langle \rangle$ | 37                   | 12                                               | 1 0              |                  |                    | , ,                                 | 0                        | •                                 | -                        | -                                         | 0 15                                  | 65              | 142                    | 23         |
| 0042         | Gayndah State School                            | 145               | 9 (                                              |                                            | 0             | 0 0                                     | 3             |           |                                | 2                   | Val-              | \$⊳_                 | •                                                | 0 0              | , 0              |                    | , I                                 | 0                        | •                                 | •                        | •                                         | 0 1                                   | 0               | 27                     | 95         |
| 0043         | Nundah State School                             | 717               | 43                                               |                                            | 0             | 5 8                                     |               |           |                                | 0                   | 32 1              | -                    |                                                  | 0 0              |                  | <b>.</b>           | 3 4                                 | 1                        | -                                 | •                        | •                                         | 0 5                                   | 7               | 277                    | 192        |
| 0044         | Gladstone Central State School                  | 349               | 17 (                                             | · ·                                        | 0             | 0 0                                     | 36            | -         |                                | Ø.                  | • •               | 2                    | U .                                              | 0 0              | т т              | 0                  | , ,                                 | 2                        | v                                 | U                        |                                           | 0 13                                  | 3               | 146                    | 82<br>160  |
| 0045         | Goodna State School                             | 768               | 20 (                                             |                                            | 0             | 4 7                                     |               |           |                                | VEJ.                | / ·               | 7                    | 2 4                                              |                  |                  | -                  | , 0                                 | 1                        | ~                                 |                          | •                                         | 0 7                                   | 12              | 347                    | 160        |
| 0046         | Goondiwindi State School                        | 504               | 74 (                                             | · ·                                        | 0             | 3 0                                     | 61            |           |                                |                     | v                 | 0                    |                                                  | 0 0              | , ,              |                    | , ,                                 | 2                        | U                                 | v                        | •                                         | 0 6                                   | 0               | 167                    | 166        |
| 0047         | Gracemere State School                          | 305               | 21 (                                             |                                            | 0             | 0 1                                     | 30            |           | $( \langle \rangle \rangle )$  | S 0                 |                   | 0                    | -                                                | 0 0              | -                |                    | , ,                                 | 1                        |                                   | •                        | •                                         | 0 6                                   | 5               | 186                    | 26<br>39   |
| 0049         | Gympie Central State School                     | 237               | 11 (                                             |                                            | 0             | 0 2                                     |               |           | 150                            | 0                   | 0                 | 1                    |                                                  | 0 0              | 0 0              |                    | 1 0                                 | 1                        | •                                 | -                        | -                                         | 0 2                                   | 8               | 144                    | 39         |
| 0050         | Gilston State School                            | 593               | 24 (                                             | , <u> </u>                                 | 9             | 5 4                                     | 57            |           |                                | 3                   | -                 | 2                    | Ŭ .                                              | 0 1              | 1                | 0                  | - 0                                 | 5                        | v                                 | 0                        |                                           | 0 1                                   | 7               | 304                    | 83<br>135  |
|              | One Mile State School                           | 456               | 23 (                                             |                                            | 0             | 1 (9                                    |               | 18        |                                | 4                   | U U               | 0                    | -                                                | 0 0              | , U              | · · ·              | , ,                                 | 1                        | •                                 | -                        | -                                         | 0 16                                  | 10              | 208                    | 135        |
| 0052         | Helidon State School                            | 138               | 26 (                                             | -                                          | 0             | 3                                       | 11 <b>2</b> 9 |           | 0                              | 0                   | •                 | 0                    |                                                  | 0 0              | , ,              |                    | 0                                   | 0                        | •                                 | •                        | •                                         | 0 6                                   | 3               | 58                     | 3          |
| 0053         | Highfields State School                         | 742               | 93 2                                             |                                            | 1             | $\frac{3}{3}$ ((1                       | )/ 82         | 55        |                                | 8                   | ~                 | 1                    | U                                                | 1 0              | /                |                    | 1 5                                 | 9                        | -                                 | •                        | •                                         | 0 21                                  | 1               | 268                    | 150        |
| 0054         | Geham State School                              | 140               | 13 (                                             |                                            |               | $\mathcal{T}$                           | J 22          |           | -                              | 2                   | v                 | 0                    | -                                                | 0 0              |                  | U U                | , ,                                 | 0                        | •                                 | •                        | •                                         | 0 4                                   | 0               | 45                     | 31         |
| 0055         | Inglewood State School                          | 138               | 27 (                                             | , <u> </u>                                 | $\frac{1}{2}$ | $\mathcal{X} \mathcal{N}_{\mathcal{Q}}$ | 23            |           | <b>v</b>                       | 0                   |                   | 0                    | <b>v</b> .                                       | 0 0              | , U              |                    | , ,                                 | 0                        | •                                 | 0                        |                                           | 0 0                                   | 3               | 47                     | 35         |
| 0057         | Bouldercombe State School                       | 121               | 10 (                                             |                                            |               | <u>v</u> 0                              | 12            |           |                                | 1                   | v                 | 0                    | <b>v</b> .                                       | 0 0              | -                |                    | , ,                                 | 0                        | •                                 | 0                        |                                           | 0 3                                   | 1               | 39                     | 46<br>7    |
| 0058         | Gunalda State School                            | 24                | 2 (                                              |                                            |               | <b>&gt;</b> 0 0                         | 3             | 3 3       | 0                              | 0                   | 0                 | 0                    | 0                                                | 1 0              | 0 0              | 0 0                | 0 0                                 | 0                        | 0                                 | 0                        | 0                                         | 0 0                                   | 2               | 6                      | 7          |

| Ctr_Cd Centre_Name                                            | Active Enrolments Anglican (CI | hurch of Apostolic<br>Church | Assemblies Baha'i                                       | Baptist Buddh | ism Catholic           | Christian                     | Christadelphi | i Churches of<br>Christ             | Hinduism      | Islam Jehovah's<br>Witness | Jesus Chris<br>of the Latte | t Judaism L   | utheran M  | ethodist Orthodox | Pentecostal Presbyt | erian Sevent | th Day Sikhism | The<br>Salvation | Traditiona                             | al Uniting C<br>I Church                 | ther No R | ligion Not_<br>nated | Recorded       |
|---------------------------------------------------------------|--------------------------------|------------------------------|---------------------------------------------------------|---------------|------------------------|-------------------------------|---------------|-------------------------------------|---------------|----------------------------|-----------------------------|---------------|------------|-------------------|---------------------|--------------|----------------|------------------|----------------------------------------|------------------------------------------|-----------|----------------------|----------------|
|                                                               | England)                       | Church                       | Assemblies Baha'i<br>of God<br>(Australian<br>Christian |               |                        |                               | an            | Christ                              |               | witness                    | day Saints                  | -             |            |                   | Reforme             | adven        | tist           | Army             | Traditiona<br>Aborigina<br>Spiritualit | lies                                     | nomi      | lated                |                |
| 0059 Ipswich Central State School                             | 710                            | 43 2                         | Churches)                                               | 0 2           | 4 74                   | 66                            | 6 0           | 1                                   | 1             | 1                          | 1 4                         | 1 1           | 13         | 0 0               | 0                   | 5            | 0              | 1                | 3                                      | 1 9                                      | 4         | 264                  | 206            |
| 0060 Craigslea State School                                   | 559                            | 17 (                         |                                                         | 1 5           | 2 74                   |                               |               |                                     | 8             | 9                          | 5 (                         | $\frac{1}{0}$ | 3          | 1 4               | 0                   | 5            | 1              |                  | •                                      | 0 8                                      | 5         | 88                   | 257            |
| 0061 Ipswich North State School                               | 268                            | 12 (                         | 0 1                                                     | 0 2           | 0 36                   |                               |               |                                     | -             | 0                          | -                           | ) 0           | 2          | 0 0               |                     | 0            | -              | _                | 0                                      | 0 6                                      | 1         | 134                  | 56             |
| 0062 Sunnybank State School                                   | 334                            | 3                            |                                                         | 1 1           | 9 32                   | -                             | -             | -                                   | -             | 33                         | 0 0                         | 0             | 1          | 0 5               | 1                   | 1            | 1              | 2                | -                                      | 0 2                                      | 3         | 81                   | 126            |
| 0063 Isisford State School                                    | 12                             | 0 (                          | 0 0                                                     | 0 0           | 0 3                    |                               |               |                                     | 0             |                            | -                           | 0 0           | 0          | 0 0               | 0                   | 0            | -              | =                | 0                                      | 0 0                                      | 0         | 1                    | 2              |
| 0064 Jondaryan State School                                   | 47                             | 1 (                          | 0 0                                                     | 0 0           | 0 4                    | . 8                           | 3 0           | 0 0                                 | 0             | 0                          | 0 (                         | 0 0           | 6          | 0 0               | 0                   | 0            | 0              | 0                | 0                                      | 0 2                                      | 4         | 3                    | 19             |
| 0065 Biggera Waters State School                              | 857                            | 45 (                         | 0 1                                                     | 0 5           | 4 50                   | 62                            | 2 0           | 0 0                                 | 3             | 10                         | 4 (                         | 0 0           | 1          | 0 7               | 3                   | 2            | 1              | 2                | 0                                      | 0 12                                     | 13        | 378                  | 254            |
| 0067 Lakes Creek State School                                 | 101                            | 8 (                          | 0 0                                                     | 0 0           | 0 10                   | 3                             | 3 0           | 0 0                                 | 0             | 0                          | 1 (                         | 0 0           | 0          | 2 0               | 0 0                 | 0            | 0              | 0                | 0                                      | 0 1                                      | 3         | 45                   | 28             |
| 0068 Leyburn State School                                     | 40                             | 6 (                          | 0 0                                                     | 0 0           | 0 1                    | 0                             | ) 1           | 0                                   | 0             | 0                          | 0                           | I 0           | 0          | 0 0               | 0                   | 0            | 0              | 0                | 0                                      | 0 1                                      | 0         | 15                   | 15             |
| 0069 Logan Reserve State School                               | 513                            | 17 (                         | 0 0                                                     | 0 5           | 0 42                   | 23                            | 3 0           | 0 0                                 | 2             | 8                          | 5 10                        | 0 0           | 3          | 1 2               | 2 1                 | 0            | 2              | 1                | 0                                      | 0 0                                      | 9         | 240                  | 142            |
| 0070 Loganholme State School                                  | 545                            | 24 (                         | D 1                                                     | 0 1           | 2 31                   | 37                            | / 0           | 0 0                                 | 0             | 2                          | 2                           | I 0           | 3          | 0 3               | 6 1                 | 3            | 1              | P                | 1                                      | 0 0                                      | 6         | 292                  | 134            |
| 0071 Mackay Central State School                              | 178                            | 13 (                         | 7 0                                                     | 0 0           | 1 55                   | i 10                          | 0 0           | ) 9                                 | 1             | 2                          | 1 :                         | 2 1           | 1          | 0 0               | 0 0                 | 0            | 3              | Ø                | 0                                      | 0 2                                      | 3         | 61                   | 6              |
| 0072 Maryborough Central State School                         | 310                            | 8 (                          | 2 2                                                     | 0 0           | 0 7                    |                               | -             | ) 3                                 | 0             | 0                          | 3 (                         | 0 0           | 3          | 0 0               | ) 1                 | 0            | 10             | Ø                | 0                                      | 0 0                                      | 3         | 109                  | 159            |
| 0073 Moggill State School                                     | 731                            | 59 (                         | D 1                                                     | 1 6           | 6 94                   | 90                            | 0 0           | 0 0                                 | 14            | 5                          | 3                           | I 0           | 3          | 0 6               | 6 0                 | 6            | 21             | 1                | 0                                      | 0 20                                     | 7         | 304                  | 102            |
| 0074 Osborne State School                                     | 19                             | 0 0                          |                                                         | 0 0           | 0 3                    | 0                             | 0 0           | 0 0                                 | 0             | 0                          | 0 (                         | 0 0           | 0          | 0 0               |                     | 28/          | $\delta$       | 0                | 0                                      | 0 1                                      | 0         | 7                    | 8              |
| 0075 Mount Perry State School                                 | 67                             | 1 (                          |                                                         | 0 0           | 0 6                    |                               |               |                                     | -             | v                          | 0                           | 0 0           | 0          | 0 0               | K                   | 9//          | 6              | •                | 0                                      | 0 0                                      | 1         | 16                   | 40             |
| 0076 Murphy's Creek State School                              | 56                             | 0 (                          | •                                                       | 0 0           | 0 8                    | •                             |               | , i                                 | •             | -                          | 2 (                         | 0 0           | 0          | 0 0               | 0                   | 0))          | 6              | v                | v                                      | 0 0                                      | 0         | 9                    | 27             |
| 0077 Nanango State School                                     | 440                            | 33 (                         |                                                         | 0 5           | 0 34                   | -                             |               | 0                                   | -             | 0                          | 4                           | l 0           | 7          | 0 0               | 10                  | N/           | •              | -                | ~                                      | 0 13                                     | 3         | 213                  | 104            |
| 0078 Sherwood State School                                    | 586                            | 75 <sup>·</sup>              |                                                         | 4 1           | 10 69                  |                               |               |                                     | 8             | 5                          |                             | 0 0           | 6          | 0 <               |                     | 3            | -              | -                | •                                      | 0 15                                     | 13        | 230                  | 87             |
| 0079 Oxley State School                                       | 490                            | 19 <sup>-</sup>              |                                                         | 0 4           | 19 48                  |                               |               | •                                   |               |                            | •                           | 0 0           | 0          | $\sim$            |                     | 4            |                | -                | •                                      | 0 20                                     | 6         | 181                  | 126            |
| 0080 Petrie Terrace State School                              | 235                            | 5 (                          |                                                         | 1 1           | 1 22                   | -                             |               | •                                   | -             | —                          | •                           | 0 0           | 2          | Q V               | ) 0                 | 0            | -              | •                | •                                      | 0 1                                      | 2         | 40                   | 146            |
| 0081 Pimpama State School                                     | 634                            | 25 (                         | •                                                       | 0 1           | 1 46                   |                               |               | , I                                 | •             |                            | •                           | <u> </u>      | <u> </u>   |                   | <b>V</b> 3          | 1            | •              | -                | •                                      | 0 8                                      | 19        | 321                  | 123            |
| 0082 Western Cape College - Mapoon                            | 46                             | 1 (                          |                                                         | 0 0           | 0 0                    | •                             | -             | •                                   | -             | -                          | •                           | 0 0           | $\bigcirc$ |                   | 0                   | 1            | 0              | •                | •                                      | 0 0                                      | 2         | 31                   | 3              |
| 0084 Gabbinbar State School                                   | 390                            | 32 (                         | 0                                                       | 1 4           | 1 57                   |                               |               | -                                   |               | -                          | •                           |               | (11)       | $O_1$             | 0 1                 | 3            | 0              |                  | •                                      | 0 6                                      | 12        | 146                  | 29<br>134      |
| 0086 Peak Crossing State School                               | 235                            | 17 (                         |                                                         | 0 1           | 0 35                   |                               |               |                                     | 0             | v                          | 0 (                         | 11>24         |            | 0 0               | 0                   | 0            | _              | •                |                                        | 0 6                                      | 0         | 15                   | 134            |
| 0088 Redbank Plains State School                              | 730                            | 18 (                         | -                                                       | 0 0           | 3 38                   |                               |               |                                     | 0             | 5                          | A 18                        |               | > 0        | 2 1               | 2                   | 2            | •              | -                | •                                      | 0 5                                      | 13        | 335                  | 186            |
| 0092 Rolleston State School                                   | 64                             | 7 (                          |                                                         | 0 0           | 0 6                    | •                             | · ·           | •                                   | -             | 0                          |                             | o 🚺 o         | 0          | 0 0               | 0 0                 | 0            | 0              | •                | •                                      | 0 1                                      | 0         | 8                    | 42             |
| 0094 Samford State School                                     | 865                            | 76                           |                                                         | 1 2           | 1 78                   |                               |               | •                                   | -             |                            |                             |               | 9          | 2 (               |                     | 3            | 2              | 0                | •                                      | 0 13                                     | 5         | 324                  | 256            |
| 0097 Dysart State School                                      | 354                            | 23 (                         |                                                         | 0 1           | 0 59                   |                               |               |                                     |               | $\sim$                     | 0 20                        |               | 0          | <b>v</b>          |                     | •            | 1              | 1                |                                        | 0 0                                      | U         | 131                  | 101            |
| 0099 Daisy Hill State School                                  | 210                            | 2 (                          |                                                         | 0 1           | 4 20                   | -                             | -             | -                                   | · · · ·       | $\sum_{i=1}^{2}$           | <u>y</u>                    |               | 2          | 0 0               | ' '                 | 0            | 0              | •                | •                                      | 0 1                                      | 5         | 91                   | 63             |
| 0102 Springsure State School 0103 St Lawrence State School    | 156                            | 16 (<br>1 (                  | •                                                       | 0 0           | 0 14                   | -                             | -             | -                                   | V             | $\sim$                     | 2                           |               | 2          | 0 0               |                     | 0            | •              | •                | •                                      | $\begin{array}{c} 0 \\ 0 \\ \end{array}$ | 0         | 24<br>0              | 93<br>5        |
| 0103 St Lawrence State School                                 | 151                            | 21 (                         |                                                         | 0 0           | 0 25                   |                               | · ·           |                                     | •             |                            | •                           |               | 0          |                   |                     | 0            | U              | •                | •                                      | 0 7                                      | 2         | 23                   | CO             |
| 0105 Taroom State School<br>0106 Tent Hill Lower State School | 65                             | 21 0                         |                                                         | 0 0           | 0 25                   |                               | -             |                                     |               | V 0<br>0                   | 0                           |               | 10         | 0 0               | , ,                 | 0            | v              | •                | •                                      | 0 7                                      | 2         | 23                   | 69             |
| 0106 Tent Hill Lower State School                             | 30                             | 3 (                          |                                                         | 0 1           | 0 4                    | •                             | í Nõ          | $ \langle \langle \rangle \rangle $ | $\mathcal{Y}$ | -                          | •                           | $\frac{1}{2}$ | 0          |                   |                     | 0            | •              | •                | •                                      |                                          | 2         | 13                   | 18<br>9<br>282 |
| 0107 That State School                                        | 1100                           | 55 (                         |                                                         | 0 0           | 50 118                 | · / /                         |               |                                     | 35            | 75                         | 0                           | $\frac{1}{1}$ | 3          | 0 3               |                     | 1            | •              | •                | •                                      | 0 18                                     | 2         | 340                  | 202            |
| 0100 Toowoomba North State School                             | 145                            | 17 (                         |                                                         | 0 2           | 0 12                   |                               |               |                                     |               |                            | 0 '                         |               | 2          | 0 0               | . 0                 | 1            | •              | -                | •                                      | 0 0                                      | 6         | 340                  | 53             |
| 0111 Goombungee State School                                  | 112                            | 14 (                         |                                                         | 0 0           | 0 12                   |                               | $\mathbb{S}$  |                                     | -             | v                          | -                           | ) 0           | 30         | 0 0               |                     | 0            |                | •                | •                                      | 0 11                                     | 0         | 25                   | 12             |
| 0113 Townsville Central State School                          | 237                            | 12 (                         | • •                                                     | 0 1           | Q Q                    |                               |               |                                     | v             | v                          | -                           |               | 0          | 0 0               | , U                 | 2            | v              | U                | •                                      | 0 7                                      | 7         | 68                   | 12<br>95       |
| 0114 Haigslea State School                                    | 58                             | 5 2                          |                                                         | 0 1           |                        | $\langle 1 \rangle \rangle_2$ |               | •                                   | •             | -                          |                             |               | 0          | 0 0               |                     | 0            | _              | 0                | -                                      | $\frac{0}{0}$ 4                          | 1         | 23                   | 11             |
| 0115 Amberley District State School                           | 807                            | 84                           |                                                         | 0 9 (         | 2                      | 42                            | - 0           | , ,                                 | -             | -                          | -                           |               | 14         | 0 1               | 5                   | 5            | •              | •                |                                        | 0 17                                     | 5         | 430                  | 64             |
| 0116 Warwick Central State School                             | 281                            | 22 (                         |                                                         |               | $\sqrt{2}$ $\sqrt{32}$ | 26                            |               |                                     |               | •                          | •                           |               | 1          | 0 0               |                     | 0            | •              | •                | •                                      | 0 11                                     | 2         | 146                  | 32             |
| 0117 Cordalba State School                                    | 69                             | 5 (                          | <b>.</b>                                                | $\frac{1}{2}$ | $\times$               |                               |               | -                                   | -             | •                          | •                           | ) 0           | 0          | 0 0               | - <b>-</b>          | 0            |                | •                | •                                      | 0 0                                      | 1         | 140                  | 39             |
| 0119 Westwood State School                                    | 13                             | 0 (                          |                                                         |               | $\mathbf{v}_{1}$       |                               |               | -                                   | -             | v                          | -                           |               | 0          | 0 0               | , U                 | 0            | v              | •                | •                                      | 0 3                                      | 0         | 3                    | 5              |
| 0122 Woodhill State School                                    | 225                            |                              |                                                         | X )\}         | 0 21                   |                               |               |                                     |               | -                          | -                           |               | 2          | 0 0               |                     | 2            | •              | •                | •                                      | 0 11                                     | 1         | 107                  | 50             |
|                                                               | 220                            | 12                           | <u></u>                                                 | ~~ <u>~</u>   | 5 21                   | 10                            | , 0           | , 0                                 | 0             | v                          |                             | , 0           | 2          |                   |                     | 2            | 0              | ~                | <b>v</b>                               | <b>v</b> 11                              |           | 107                  | 50             |