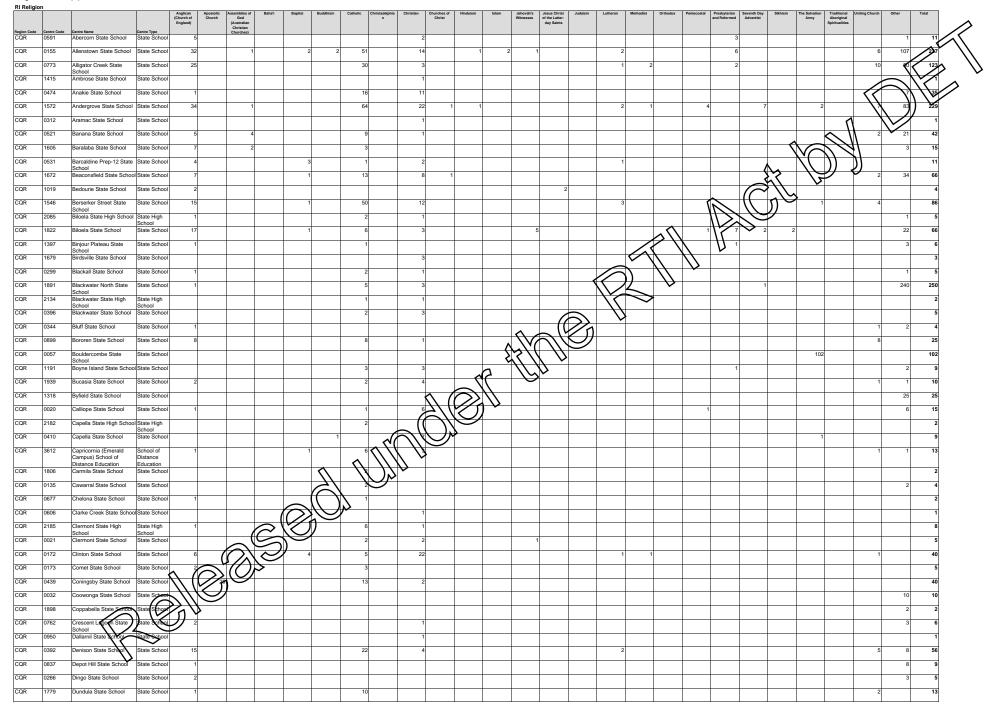

| Ctr_Cd       | Centre_Name                                     | Active Enrolments | Anglican (Church of Apostolic<br>England) Church | Assemblies Baha'i<br>of God<br>(Australian | Baptist       | Buddhism                                | Catholic      | Christian | Christadelphi Chur<br>an Chris | rches of Hind<br>st | luism Islam       | Jehova<br>Witnes     | th's Jesus Chris<br>s of the Latte<br>day Saints | st Judaism<br>r- | Lutheran         | Methodist Orthodox | Pentecostal Presby<br>and<br>Reform | terian Seve<br>Adve      | nth Day Sikhism<br>entist         | The<br>Salvation<br>Army | Traditional<br>Aboriginal<br>Spiritualiti | Uniting Otl<br>Church                 | er No R<br>nomi | eligion Not_R<br>nated | .corded    |
|--------------|-------------------------------------------------|-------------------|--------------------------------------------------|--------------------------------------------|---------------|-----------------------------------------|---------------|-----------|--------------------------------|---------------------|-------------------|----------------------|--------------------------------------------------|------------------|------------------|--------------------|-------------------------------------|--------------------------|-----------------------------------|--------------------------|-------------------------------------------|---------------------------------------|-----------------|------------------------|------------|
| 0002         | Allora P-10 State School                        | 248               | 40 (                                             | Christian<br>Churches)                     | 0             | 0 0                                     | 40            | 18        | 0                              | 0                   | 0                 | 0                    | 0 (                                              | 0                | ) 2              | 2 0                | ) 2                                 | 6                        | 0                                 | 0                        | 0                                         | 0 9                                   | 5               | 48                     | 70         |
| 0003         | Bald Hills State School                         | 616               | 38 (                                             |                                            | 0             | 7 1                                     | 40<br>55      |           |                                | 2                   | v                 | 7                    | <b>v</b>                                         | 1 0              | -                | -                  |                                     | 3                        | •                                 | •                        | •                                         | 0 14                                  | 9<br>9          | 247                    | 78<br>132  |
| 0004         | Beenleigh State School                          | 410               | 18 (                                             | -                                          | 5             | 1 0                                     | 24            |           |                                | 2                   | U                 | 1                    | v                                                | 4 0              |                  |                    | , <u> </u>                          | 2                        | •                                 | -                        | -                                         | $\begin{array}{c} 14\\ 0 \end{array}$ | 9               | 169                    | 152        |
|              |                                                 | 640               | 38 (                                             |                                            | 1             | 3 7                                     |               |           | -                              | 1                   | 1                 | 0                    | -                                                | -                | -                |                    | -                                   | 2                        | •                                 | •                        | •                                         | 0 <u>3</u><br>0 11                    | 9<br>9          | 261                    | 134        |
| 0008         | Yeronga State School Bowen State School         | 439               | 38 (                                             |                                            | 1<br>)        | <u> </u>                                |               |           |                                | 2                   |                   | 1                    |                                                  | 2 1<br>1 0       |                  |                    |                                     | 0                        | -                                 | 2                        | •                                         | J 11<br>D 17                          | 2               | 197                    | 134        |
|              | Windsor State School                            | 439<br>696        | 104 (                                            |                                            | 5             | 4 3<br>6 2                              |               | -         | -                              | 2                   | U                 | 2                    | 1                                                |                  | -                | -                  | , 0                                 | 3                        | 2                                 | v                        |                                           | J 17<br>D 15                          | <br>15          | 298                    | 85<br>114  |
| 0011         |                                                 | 273               |                                                  |                                            | 5             | 0 1                                     | 16            |           |                                | -                   | -                 | 2                    | •                                                | J 3<br>1 0       | · ·              |                    |                                     | 0                        | -                                 | -                        | -                                         | J 15<br>D 3                           | 3               | 298                    |            |
| 0013<br>0016 | Toowong State School<br>Brookfield State School | 512               | 7 (<br>57 (                                      | -                                          | 5             | 4 4                                     | 71            |           | -                              | 0                   |                   | 2                    | 1                                                |                  |                  | -                  | 2 0                                 | 0                        | 0                                 | -                        | -                                         | J 3<br>D 9                            | 3               | 167                    | 87<br>158  |
|              | Bilokield State School<br>Bulimba State School  | 845               | 94 3                                             |                                            | 1             | 4 4<br>2 3                              | 95            |           | -                              | 0                   |                   | 2                    | -                                                | ) (<br>) 1       | , ,              | -                  |                                     | 4                        | 2                                 | -                        | -                                         | 0 <u>9</u><br>0 21                    | 44              | 337                    | 156        |
| 0017         | Bundaberg Central State School                  | 73                | 94 3                                             |                                            | 1<br>D        | $\frac{2}{0}$ 0                         |               |           |                                | 0                   |                   | 0                    |                                                  | ) (<br>) (       | -                |                    |                                     | 4                        | -                                 |                          | •                                         | $\frac{1}{2}$                         | 44              | 30                     | 26         |
| 0018         | Bundamba State School                           | 550               | 24 (                                             | -                                          | 0             | $\frac{0}{3}$ 2                         | 26            |           |                                | 2                   |                   | 1                    | •                                                | 3 0              |                  | _                  | , U                                 | 2                        | 0                                 |                          | -                                         |                                       | -               | 233                    | 183        |
|              |                                                 |                   | 32                                               | · ·                                        | -             | $\frac{3}{2}$ $\frac{2}{4}$             | 20<br>58      |           |                                | <br>1               | 2                 | 1                    |                                                  | 3 U<br>1 O       | т т              |                    |                                     | 2                        | $\frac{4}{2}$                     | 8                        |                                           | J 4<br>D 9                            | 11              | 233                    | 161        |
| 0020         | Calliope State School                           | 618               | 22 (                                             |                                            | 0             | 2 4                                     | 58<br>47      | -         | -                              |                     | v                 | 0                    |                                                  |                  |                  | 0                  |                                     | 3                        | - VK                              | 17                       | -                                         | J 9<br>D 17                           | 13              |                        | 101        |
| 0021         | Clermont State School Cleveland State School    | 236<br>693        | 63 (                                             |                                            | 0             |                                         |               | -         | -                              | 0                   | U                 | 0                    |                                                  | J 0<br>4 2       |                  | -                  |                                     |                          |                                   | ~ \ \                    | •                                         | $\frac{17}{11}$                       | 24<br>14        | 73<br>259              | 33<br>174  |
| 0022         | Ormiston State School                           |                   | 63 (<br>44 (                                     |                                            | 0<br>2        | 5 5<br>5 2                              |               | <b>.</b>  | -                              | 0                   |                   | •                    |                                                  | 4 2              | - 0              |                    | $\frac{2}{5}$ 2                     | <u></u>                  |                                   |                          | U                                         | J 11<br>J 27                          | 14              | 259                    | 174<br>158 |
|              |                                                 | 612               |                                                  |                                            | _             | <b>v</b> -                              |               |           | -                              | -                   | -                 | 2                    | ~                                                | 1 0              | , ,              |                    |                                     | $\overline{\mathcal{A}}$ | $\langle \langle \rangle \rangle$ | 1                        | •                                         | -                                     | -               | 220                    |            |
| 0024         | Condamine State School                          | 33                | 4 (                                              |                                            | 0<br>0        | 0 0                                     | 2             |           | -                              | 0                   | v                 | 0                    | <b>v</b> .                                       | 0 0<br>7 0       | , U              |                    |                                     |                          |                                   | 0                        | U                                         | 0 0                                   | 0               | 4                      | 20         |
| 0025         | Acacia Ridge State School                       | 301               | <b>v</b> ,                                       |                                            | •             | 1 3                                     |               |           |                                | 1                   |                   | 0                    | -                                                |                  | , ,              | 0                  |                                     |                          | 1                                 | 0                        |                                           | J U<br>D 1                            | 9               | 141                    | 17         |
|              | Mitchell State School                           | 131               |                                                  |                                            | 0             | 1 0                                     | 19            | -         | -                              | 0                   | U                 | •                    | <b>v</b> .                                       | •                | , ,              |                    |                                     | <u>~</u>                 | 0                                 | 0                        | •                                         | 5 1                                   | v               | 20                     | 71         |
|              | Dalby State School                              | 590<br>40         |                                                  | -                                          | 0             | 5 0<br>0 0                              | 99            |           |                                | 3                   | -                 | 0                    |                                                  | 0 0              |                  |                    |                                     | <b>Y</b> 6               | 1                                 | 0                        |                                           | 0 16                                  | 91              | 146<br>10              | 33<br>9    |
| 0029         | Ramsay State School                             |                   | -                                                | , <u> </u>                                 | 0             | 0                                       | •             | -         |                                | 3                   | v                 | •                    | <b>U</b> 1                                       | •                | , ,              |                    | <u>7/0</u>                          | 3                        | •                                 | v                        | •                                         | •                                     | 0               |                        | 9          |
| 0031         | Drayton State School                            | 322               | 35 (                                             | -                                          | 1             | 5 0                                     | 37            |           | -                              | 1                   |                   | 0                    |                                                  | 1 0              |                  |                    |                                     | 7                        | U                                 | •                        | •                                         | 0 5                                   | 1               | 126                    | 64         |
| 0032         | Coowonga State School                           | 22                | 3 (                                              |                                            | 0             | 0 0                                     | 3             | -         | •                              | 0                   | v                 | 0                    | •                                                | 0 0              | <u> </u>         |                    |                                     | 0                        | •                                 | v                        | •                                         | 0 0                                   | 3               | 3                      | 10         |
| 0033         | Hendra State School                             | 59                |                                                  |                                            | 0             | 0 0                                     | 9             | -         | -                              | 0                   | ~                 | 0                    | -                                                | 0 1              | $\mathbb{P}^{2}$ |                    | 0 0                                 | 1                        | •                                 | •                        | •                                         | 0 0                                   | 0               | 17                     | 22         |
| 0034         | Eight Mile Plains State School                  | 280               | 6 (                                              |                                            | 0             | 1 3                                     |               |           | -                              | 1                   | -                 | 5                    | • •                                              |                  |                  |                    | 2 0                                 | 2                        | •                                 | 0                        | •                                         | 0 2                                   | 4               | 131                    | 43         |
| 0035         | Enoggera State School                           | 290               | 17 (                                             |                                            | 0             | 1 2                                     |               |           | -                              | 0                   | -                 | 0                    | 0                                                |                  |                  | 0                  | 1 0                                 | 1                        | •                                 | •                        | -                                         | 0 5                                   | 1               | 94                     | 118        |
|              | Fig Tree Pocket State School                    | 482               | 55                                               |                                            | 2             | 7 3                                     | 67            |           |                                | 0                   | U                 | 0                    | $\langle \rangle$                                |                  | r > 5            | 2                  | 3 0                                 | 0                        | v                                 | v                        | •                                         | 0 10                                  | 1               | 163                    | 10         |
| 0038         | Albert State School                             | 127               | 5 (                                              |                                            | 0             | 0 0                                     | 4             | 5         | •                              | 0                   | 0                 | 0//                  | - 1 1                                            |                  | -                | 0                  | , ,                                 | 0                        | ~                                 | v                        | •                                         | 0 0                                   | 0               | 69                     | 44         |
| 0039         | Woongoolba State School                         | 183               | 7 (                                              | -                                          | 0             | 1 1                                     | 15            |           |                                | 0                   |                   | 2                    | 0                                                |                  | 0 10             | -                  | , <u> </u>                          | 0                        | •                                 | -                        | •                                         | 0 2                                   | 1               | 73                     | 61         |
| 0040         | Freestone State School                          | 34                | 7 (                                              |                                            | 0             | 1 0                                     | 6             | _         |                                | 0                   |                   | $\frac{0}{\sqrt{2}}$ | $\sqrt{0}$ $\sqrt{0}$                            | •                | 0 0              | 0 0                | , ,                                 | 0                        | •                                 | v                        | •                                         | 0 0                                   | 0               | 9                      | 9<br>23    |
| 0041         |                                                 | 501               | 70 5                                             | -                                          | 0             | 5 1                                     | 56            |           |                                | 6                   | $\langle \rangle$ | 37                   | 12                                               | 1 0              |                  |                    | , ,                                 | 0                        | •                                 | -                        | -                                         | 0 15                                  | 65              | 142                    | 23         |
| 0042         | Gayndah State School                            | 145               | 9 (                                              |                                            | 0             | 0 0                                     | 3             |           |                                | 2                   | Val-              | \$⊳_                 | •                                                | 0 0              | , 0              |                    | , I                                 | 0                        | •                                 | •                        | •                                         | 0 1                                   | 0               | 27                     | 95         |
| 0043         | Nundah State School                             | 717               | 43                                               |                                            | 0             | 5 8                                     |               |           |                                | 0                   | 32 1              | -                    |                                                  | 0 0              |                  | <b>.</b>           | 3 4                                 | 1                        | -                                 | •                        | •                                         | 0 5                                   | 7               | 277                    | 192        |
| 0044         | Gladstone Central State School                  | 349               | 17 (                                             | · ·                                        | 0             | 0 0                                     | 36            | -         |                                | Ø.                  | • •               | 2                    | U .                                              | 0 0              | т т              | 0                  | , ,                                 | 2                        | v                                 | U                        |                                           | 0 13                                  | 3               | 146                    | 82<br>160  |
| 0045         | Goodna State School                             | 768               | 20 (                                             |                                            | 0             | 4 7                                     |               |           |                                | VEJ.                | / ·               | 7                    | 2 4                                              |                  |                  | -                  | , 0                                 | 1                        | ~                                 |                          | •                                         | 0 7                                   | 12              | 347                    | 160        |
| 0046         | Goondiwindi State School                        | 504               | 74 (                                             | · ·                                        | 0             | 3 0                                     | 61            |           |                                |                     | v                 | 0                    |                                                  | 0 0              | , ,              |                    | , ,                                 | 2                        | U                                 | v                        | •                                         | 0 6                                   | 0               | 167                    | 166        |
| 0047         | Gracemere State School                          | 305               | 21 (                                             |                                            | 0             | 0 1                                     | 30            |           | $( \langle \rangle \rangle )$  | S 0                 |                   | 0                    | -                                                | 0 0              | -                |                    | , ,                                 | 1                        |                                   | •                        | •                                         | 0 6                                   | 5               | 186                    | 26<br>39   |
| 0049         | Gympie Central State School                     | 237               | 11 (                                             |                                            | 0             | 0 2                                     |               |           | 150                            | 0                   | 0                 | 1                    |                                                  | 0 0              | 0 0              |                    | 1 0                                 | 1                        | •                                 | -                        | -                                         | 0 2                                   | 8               | 144                    | 39         |
| 0050         | Gilston State School                            | 593               | 24 (                                             | , <u> </u>                                 | 9             | 5 4                                     | 57            |           |                                | 3                   | -                 | 2                    | Ŭ .                                              | 0 1              | 1                | 0                  | - 0                                 | 5                        | v                                 | 0                        |                                           | 0 1                                   | 7               | 304                    | 83<br>135  |
|              | One Mile State School                           | 456               | 23 (                                             |                                            | 0             | 1 (9                                    |               | 18        |                                | 4                   | U U               | 0                    | -                                                | 0 0              | , U              | · · ·              | , ,                                 | 1                        | •                                 | -                        | -                                         | 0 16                                  | 10              | 208                    | 135        |
| 0052         | Helidon State School                            | 138               | 26 (                                             | -                                          | 0             | 3                                       | 11 <b>2</b> 9 |           | 0                              | 0                   | •                 | 0                    |                                                  | 0 0              | , ,              |                    | 0                                   | 0                        | •                                 | •                        | •                                         | 0 6                                   | 3               | 58                     | 3          |
| 0053         | Highfields State School                         | 742               | 93 2                                             |                                            | 1             | $\frac{3}{3}$ ((1                       | )/ 82         | 55        |                                | 8                   | ~                 | 1                    | U                                                | 1 0              | /                |                    | 1 5                                 | 9                        | -                                 | •                        | •                                         | 0 21                                  | 1               | 268                    | 150        |
| 0054         | Geham State School                              | 140               | 13 (                                             |                                            |               | $\mathcal{T}$                           | J 22          |           | -                              | 2                   | v                 | 0                    | -                                                | 0 0              |                  | U U                | , ,                                 | 0                        | •                                 | •                        | •                                         | 0 4                                   | 0               | 45                     | 31         |
| 0055         | Inglewood State School                          | 138               | 27 (                                             | , <u> </u>                                 | $\frac{1}{2}$ | $\mathcal{X} \mathcal{N}_{\mathcal{Q}}$ | 23            |           | <b>v</b>                       | 0                   |                   | 0                    | <b>v</b> .                                       | 0 0              | , U              |                    | , ,                                 | 0                        | •                                 | 0                        |                                           | 0 0                                   | 3               | 47                     | 35         |
| 0057         | Bouldercombe State School                       | 121               | 10 (                                             |                                            |               | <u>v</u> 0                              | 12            |           |                                | 1                   | v                 | 0                    | <b>v</b> .                                       | 0 0              | -                |                    | , ,                                 | 0                        | •                                 | 0                        |                                           | 0 3                                   | 1               | 39                     | 46<br>7    |
| 0058         | Gunalda State School                            | 24                | 2 (                                              |                                            |               | <b>&gt;</b> 0 0                         | 3             | 3 3       | 0                              | 0                   | 0                 | 0                    | 0                                                | 1 0              | 0 0              | 0 0                | 0 0                                 | 0                        | 0                                 | 0                        | 0                                         | 0 0                                   | 2               | 6                      | 7          |

| Ctr_Cd Centre_Name                                            | Active Enrolments Anglican (CI | hurch of Apostolic<br>Church | Assemblies Baha'i                                       | Baptist Buddh | ism Catholic           | Christian                     | Christadelphi | i Churches of<br>Christ             | Hinduism      | Islam Jehovah's<br>Witness | Jesus Chris<br>of the Latte | t Judaism L   | utheran M  | ethodist Orthodox | Pentecostal Presbyt | erian Sevent | th Day Sikhism | The<br>Salvation | Traditiona                             | al Uniting C<br>I Church                 | ther No R | ligion Not_<br>nated | Recorded       |
|---------------------------------------------------------------|--------------------------------|------------------------------|---------------------------------------------------------|---------------|------------------------|-------------------------------|---------------|-------------------------------------|---------------|----------------------------|-----------------------------|---------------|------------|-------------------|---------------------|--------------|----------------|------------------|----------------------------------------|------------------------------------------|-----------|----------------------|----------------|
|                                                               | England)                       | Church                       | Assemblies Baha'i<br>of God<br>(Australian<br>Christian |               |                        |                               | an            | Christ                              |               | witness                    | day Saints                  | -             |            |                   | Reforme             | adven        | tist           | Army             | Traditiona<br>Aborigina<br>Spiritualit | lies                                     | nomi      | lated                |                |
| 0059 Ipswich Central State School                             | 710                            | 43 2                         | Churches)                                               | 0 2           | 4 74                   | 66                            | 6 0           | 1                                   | 1             | 1                          | 1 4                         | 1 1           | 13         | 0 0               | 0                   | 5            | 0              | 1                | 3                                      | 1 9                                      | 4         | 264                  | 206            |
| 0060 Craigslea State School                                   | 559                            | 17 (                         |                                                         | 1 5           | 2 74                   |                               |               |                                     | 8             | 9                          | 5 (                         | $\frac{1}{0}$ | 3          | 1 4               | 0                   | 5            | 1              |                  | •                                      | 0 8                                      | 5         | 88                   | 257            |
| 0061 Ipswich North State School                               | 268                            | 12 (                         | 0 1                                                     | 0 2           | 0 36                   |                               |               |                                     | -             | 0                          | -                           | ) 0           | 2          | 0 0               |                     | 0            | -              | _                | 0                                      | 0 6                                      | 1         | 134                  | 56             |
| 0062 Sunnybank State School                                   | 334                            | 3                            |                                                         | 1 1           | 9 32                   | -                             | -             | -                                   | -             | 33                         | 0 0                         | 0             | 1          | 0 5               | 1                   | 1            | 1              | 2                | -                                      | 0 2                                      | 3         | 81                   | 126            |
| 0063 Isisford State School                                    | 12                             | 0 (                          | 0 0                                                     | 0 0           | 0 3                    |                               |               |                                     | 0             |                            | -                           | 0 0           | 0          | 0 0               | 0                   | 0            | -              | =                | 0                                      | 0 0                                      | 0         | 1                    | 2              |
| 0064 Jondaryan State School                                   | 47                             | 1 (                          | 0 0                                                     | 0 0           | 0 4                    | . 8                           | 3 0           | 0 0                                 | 0             | 0                          | 0 (                         | 0 0           | 6          | 0 0               | 0                   | 0            | 0              | 0                | 0                                      | 0 2                                      | 4         | 3                    | 19             |
| 0065 Biggera Waters State School                              | 857                            | 45 (                         | 0 1                                                     | 0 5           | 4 50                   | 62                            | 2 0           | 0 0                                 | 3             | 10                         | 4 (                         | 0 0           | 1          | 0 7               | 3                   | 2            | 1              | 2                | 0                                      | 0 12                                     | 13        | 378                  | 254            |
| 0067 Lakes Creek State School                                 | 101                            | 8 (                          | 0 0                                                     | 0 0           | 0 10                   | 3                             | 3 0           | 0 0                                 | 0             | 0                          | 1 (                         | 0 0           | 0          | 2 0               | 0 0                 | 0            | 0              | 0                | 0                                      | 0 1                                      | 3         | 45                   | 28             |
| 0068 Leyburn State School                                     | 40                             | 6 (                          | 0 0                                                     | 0 0           | 0 1                    | 0                             | ) 1           | 0                                   | 0             | 0                          | 0                           | I 0           | 0          | 0 0               | 0                   | 0            | 0              | 0                | 0                                      | 0 1                                      | 0         | 15                   | 15             |
| 0069 Logan Reserve State School                               | 513                            | 17 (                         | 0 0                                                     | 0 5           | 0 42                   | 23                            | 3 0           | 0 0                                 | 2             | 8                          | 5 10                        | 0 0           | 3          | 1 2               | 2 1                 | 0            | 2              | 1                | 0                                      | 0 0                                      | 9         | 240                  | 142            |
| 0070 Loganholme State School                                  | 545                            | 24 (                         | D 1                                                     | 0 1           | 2 31                   | 37                            | / 0           | 0 0                                 | 0             | 2                          | 2                           | I 0           | 3          | 0 3               | 6 1                 | 3            | 1              | P                | 1                                      | 0 0                                      | 6         | 292                  | 134            |
| 0071 Mackay Central State School                              | 178                            | 13 (                         | 7 0                                                     | 0 0           | 1 55                   | i 10                          | 0 0           | ) 9                                 | 1             | 2                          | 1 :                         | 2 1           | 1          | 0 0               | 0 0                 | 0            | 3              | Ø                | 0                                      | 0 2                                      | 3         | 61                   | 6              |
| 0072 Maryborough Central State School                         | 310                            | 8 (                          | 2 2                                                     | 0 0           | 0 7                    |                               | -             | ) 3                                 | 0             | 0                          | 3 (                         | 0 0           | 3          | 0 0               | ) 1                 | 0            | 10             | Ø                | 0                                      | 0 0                                      | 3         | 109                  | 159            |
| 0073 Moggill State School                                     | 731                            | 59 (                         | D 1                                                     | 1 6           | 6 94                   | 90                            | 0 0           | 0 0                                 | 14            | 5                          | 3                           | I 0           | 3          | 0 6               | 6 0                 | 6            | 21             | 1                | 0                                      | 0 20                                     | 7         | 304                  | 102            |
| 0074 Osborne State School                                     | 19                             | 0 0                          |                                                         | 0 0           | 0 3                    | 0                             | 0 0           | 0 0                                 | 0             | 0                          | 0 (                         | 0 0           | 0          | 0 0               |                     | 28/          | $\delta$       | 0                | 0                                      | 0 1                                      | 0         | 7                    | 8              |
| 0075 Mount Perry State School                                 | 67                             | 1 (                          |                                                         | 0 0           | 0 6                    |                               |               |                                     | -             | v                          | 0                           | 0 0           | 0          | 0 0               | K                   | 9//          | 6              | •                | 0                                      | 0 0                                      | 1         | 16                   | 40             |
| 0076 Murphy's Creek State School                              | 56                             | 0 (                          | •                                                       | 0 0           | 0 8                    | •                             |               | , i                                 | •             | -                          | 2 (                         | 0 0           | 0          | 0 0               | 0                   | 0))          | 6              | v                | v                                      | 0 0                                      | 0         | 9                    | 27             |
| 0077 Nanango State School                                     | 440                            | 33 (                         |                                                         | 0 5           | 0 34                   | -                             |               | 0                                   | -             | 0                          | 4                           | l 0           | 7          | 0 0               | 10                  | N/           | •              | -                | ~                                      | 0 13                                     | 3         | 213                  | 104            |
| 0078 Sherwood State School                                    | 586                            | 75 <sup>·</sup>              |                                                         | 4 1           | 10 69                  |                               |               |                                     | 8             | 5                          |                             | 0 0           | 6          | 0 <               |                     | 3            | -              | -                | •                                      | 0 15                                     | 13        | 230                  | 87             |
| 0079 Oxley State School                                       | 490                            | 19 <sup>-</sup>              |                                                         | 0 4           | 19 48                  |                               |               | •                                   |               |                            | •                           | 0 0           | 0          | $\sim$            |                     | 4            |                | -                | •                                      | 0 20                                     | 6         | 181                  | 126            |
| 0080 Petrie Terrace State School                              | 235                            | 5 (                          |                                                         | 1 1           | 1 22                   | -                             |               | •                                   | -             | —                          | •                           | 0 0           | 2          | Q V               | ) 0                 | 0            | -              | •                | •                                      | 0 1                                      | 2         | 40                   | 146            |
| 0081 Pimpama State School                                     | 634                            | 25 (                         | •                                                       | 0 1           | 1 46                   |                               |               | , I                                 | •             |                            | •                           | <u> </u>      | <u> </u>   |                   | <b>V</b> 3          | 1            | •              | -                | •                                      | 0 8                                      | 19        | 321                  | 123            |
| 0082 Western Cape College - Mapoon                            | 46                             | 1 (                          |                                                         | 0 0           | 0 0                    | •                             | -             | •                                   | -             | -                          | •                           | 0 0           | $\bigcirc$ |                   | 0                   | 1            | 0              | •                | •                                      | 0 0                                      | 2         | 31                   | 3              |
| 0084 Gabbinbar State School                                   | 390                            | 32 (                         | 0                                                       | 1 4           | 1 57                   |                               |               | -                                   |               | -                          | •                           |               | (11)       | $O_1$             | 0 1                 | 3            | 0              |                  | •                                      | 0 6                                      | 12        | 146                  | 29<br>134      |
| 0086 Peak Crossing State School                               | 235                            | 17 (                         |                                                         | 0 1           | 0 35                   |                               |               |                                     | 0             | v                          | 0 (                         | 11>24         |            | 0 0               | 0                   | 0            | _              | •                |                                        | 0 6                                      | 0         | 15                   | 134            |
| 0088 Redbank Plains State School                              | 730                            | 18 (                         | -                                                       | 0 0           | 3 38                   |                               |               |                                     | 0             | 5                          | A 18                        |               | > 0        | 2 1               | 2                   | 2            | •              | -                | •                                      | 0 5                                      | 13        | 335                  | 186            |
| 0092 Rolleston State School                                   | 64                             | 7 (                          |                                                         | 0 0           | 0 6                    | •                             | · ·           | •                                   | -             | 0                          |                             | o 🚺 o         | 0          | 0 0               | 0 0                 | 0            | 0              | •                | •                                      | 0 1                                      | 0         | 8                    | 42             |
| 0094 Samford State School                                     | 865                            | 76                           |                                                         | 1 2           | 1 78                   |                               |               | •                                   | -             |                            |                             |               | 9          | 2 (               |                     | 3            | 2              | 0                | •                                      | 0 13                                     | 5         | 324                  | 256            |
| 0097 Dysart State School                                      | 354                            | 23 (                         |                                                         | 0 1           | 0 59                   |                               |               |                                     |               | $\sim$                     | 0 20                        |               | 0          | <b>v</b>          |                     | •            | 1              | 1                |                                        | 0 0                                      | U         | 131                  | 101            |
| 0099 Daisy Hill State School                                  | 210                            | 2 (                          |                                                         | 0 1           | 4 20                   | -                             | -             | -                                   | · · · ·       | $\sum_{i=1}^{2}$           | <u>y</u>                    |               | 2          | 0 0               | ' '                 | 0            | 0              | •                | •                                      | 0 1                                      | 5         | 91                   | 63             |
| 0102 Springsure State School 0103 St Lawrence State School    | 156                            | 16 (<br>1 (                  | •                                                       | 0 0           | 0 14                   | -                             | -             | -                                   | V             | $\sim$                     | 2                           |               | 2          | 0 0               |                     | 0            | •              | •                | •                                      | $\begin{array}{c} 0 \\ 0 \\ \end{array}$ | 0         | 24<br>0              | 93<br>5        |
| 0103 St Lawrence State School                                 | 151                            | 21 (                         |                                                         | 0 0           | 0 25                   |                               | · ·           |                                     | •             |                            | •                           |               | 0          |                   |                     | 0            | U              | •                | •                                      | 0 7                                      | 2         | 23                   | CO             |
| 0105 Taroom State School<br>0106 Tent Hill Lower State School | 65                             | 21 0                         |                                                         | 0 0           | 0 25                   |                               | -             |                                     |               | V 0<br>0                   | 0                           |               | 10         | 0 0               | , ,                 | 0            | v              | •                | •                                      | 0 7                                      | 2         | 23                   | 69             |
| 0106 Tent Hill Lower State School                             | 30                             | 3 (                          |                                                         | 0 1           | 0 4                    | •                             | í Nõ          | $ \langle \langle \rangle \rangle $ | $\mathcal{Y}$ | -                          | •                           | $\frac{1}{2}$ | 0          |                   |                     | 0            | •              | •                | •                                      |                                          | 2         | 13                   | 18<br>9<br>282 |
| 0107 That State School                                        | 1100                           | 55 (                         |                                                         | 0 0           | 50 118                 | · / /                         |               |                                     | 35            | 75                         | 0                           | $\frac{1}{1}$ | 3          | 0 3               |                     | 1            | •              | •                | •                                      | 0 18                                     | 2         | 340                  | 202            |
| 0100 Toowoomba North State School                             | 145                            | 17 (                         |                                                         | 0 2           | 0 12                   |                               |               |                                     |               |                            | 0 '                         |               | 2          | 0 0               | . 0                 | 1            | •              | -                | •                                      | 0 0                                      | 6         | 340                  | 53             |
| 0111 Goombungee State School                                  | 112                            | 14 (                         |                                                         | 0 0           | 0 12                   |                               | $\mathbb{S}$  |                                     | -             | v                          | -                           | ) 0           | 30         | 0 0               |                     | 0            |                | •                | •                                      | 0 11                                     | 0         | 25                   | 12             |
| 0113 Townsville Central State School                          | 237                            | 12 (                         | • •                                                     | 0 1           | Q Q                    |                               |               |                                     | v             | v                          | -                           |               | 0          | 0 0               | , U                 | 2            | v              | U                | •                                      | 0 7                                      | 7         | 68                   | 12<br>95       |
| 0114 Haigslea State School                                    | 58                             | 5 2                          |                                                         | 0 1           |                        | $\langle 1 \rangle \rangle_2$ |               | •                                   | •             | -                          |                             |               | 0          | 0 0               |                     | 0            | _              | 0                | -                                      | $\frac{0}{0}$ 4                          | 1         | 23                   | 11             |
| 0115 Amberley District State School                           | 807                            | 84                           |                                                         | 0 9 (         | 2                      | 42                            | - 0           | , ,                                 | -             | -                          | -                           |               | 14         | 0 1               | 5                   | 5            | •              | •                |                                        | 0 17                                     | 5         | 430                  | 64             |
| 0116 Warwick Central State School                             | 281                            | 22 (                         |                                                         |               | $\sqrt{2}$ $\sqrt{32}$ | 26                            |               |                                     |               | •                          | •                           |               | 1          | 0 0               |                     | 0            | •              | •                | •                                      | 0 11                                     | 2         | 146                  | 32             |
| 0117 Cordalba State School                                    | 69                             | 5 (                          | <b>.</b>                                                | $\frac{1}{2}$ | $\times$               |                               |               | -                                   | -             | •                          | •                           | ) 0           | 0          | 0 0               | - <b>-</b>          | 0            |                | •                | •                                      | 0 0                                      | 1         | 140                  | 39             |
| 0119 Westwood State School                                    | 13                             | 0 (                          |                                                         |               | $\mathbf{v}_{1}$       |                               |               | -                                   | -             | v                          | -                           |               | 0          | 0 0               | , U                 | 0            | v              | •                | •                                      | 0 3                                      | 0         | 3                    | 5              |
| 0122 Woodhill State School                                    | 225                            |                              |                                                         | X )\}         | 0 21                   |                               |               |                                     |               | -                          | -                           |               | 2          | 0 0               |                     | 2            | •              | •                | •                                      | 0 11                                     | 1         | 107                  | 50             |
|                                                               | 220                            | 12                           | <u></u>                                                 | ~~ <u>~</u>   | 5 21                   | 10                            | , 0           | , 0                                 | 0             | v                          |                             | , 0           | 2          |                   |                     | 2            | 0              | ~                | <b>v</b>                               | <b>v</b> 11                              |           | 107                  | 50             |