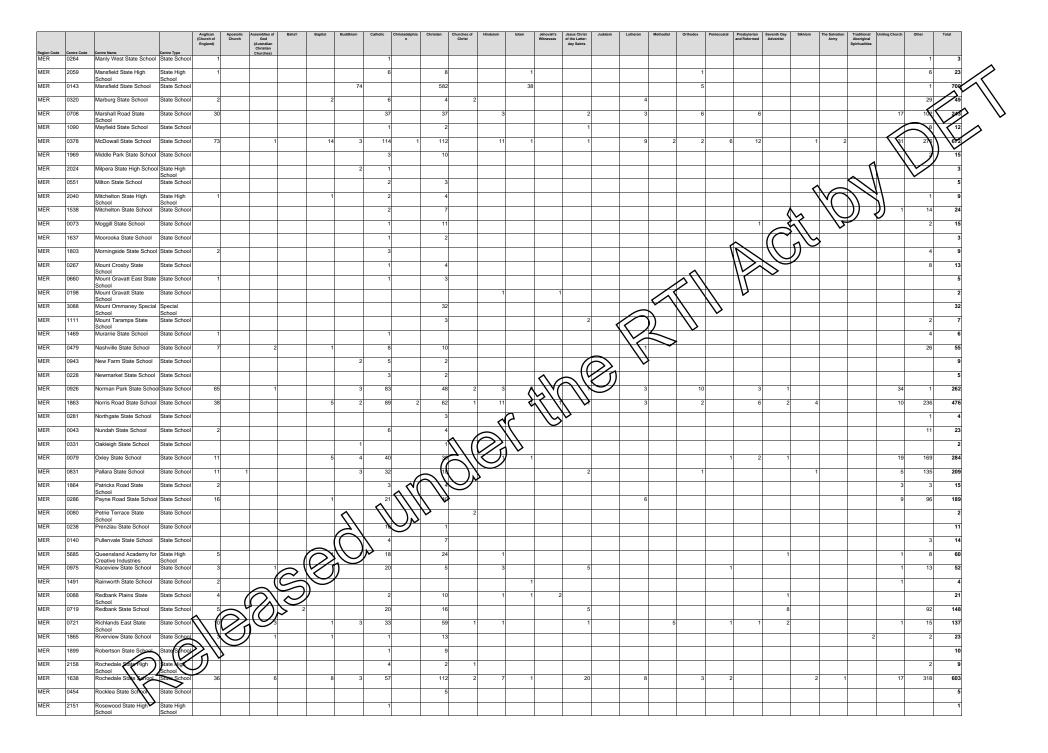

| Ctr_Cd       | Centre_Name                                     | Active Enrolments | Anglican (Church of Apostolic<br>England) Church | Assemblies Baha'i<br>of God<br>(Australian | Baptist       | Buddhism                                | Catholic      | Christian | Christadelphi Chur<br>an Chris | rches of Hind<br>st | luism Islam       | Jehova<br>Witnes     | th's Jesus Chris<br>s of the Latte<br>day Saints | st Judaism<br>r- | Lutheran         | Methodist Orthodox | Pentecostal Presby<br>and<br>Reform | terian Seve<br>Adve      | nth Day Sikhism<br>entist         | The<br>Salvation<br>Army | Traditional<br>Aboriginal<br>Spiritualiti | Uniting Otl<br>Church                 | er No R<br>nomi | eligion Not_R<br>nated | .corded    |
|--------------|-------------------------------------------------|-------------------|--------------------------------------------------|--------------------------------------------|---------------|-----------------------------------------|---------------|-----------|--------------------------------|---------------------|-------------------|----------------------|--------------------------------------------------|------------------|------------------|--------------------|-------------------------------------|--------------------------|-----------------------------------|--------------------------|-------------------------------------------|---------------------------------------|-----------------|------------------------|------------|
| 0002         | Allora P-10 State School                        | 248               | 40 (                                             | Christian<br>Churches)                     | 0             | 0 0                                     | 40            | 18        | 0                              | 0                   | 0                 | 0                    | 0 (                                              | 0                | ) 2              | 2 0                | ) 2                                 | 6                        | 0                                 | 0                        | 0                                         | 0 9                                   | 5               | 48                     | 70         |
| 0003         | Bald Hills State School                         | 616               | 38 (                                             |                                            | 0             | 7 1                                     | 40<br>55      |           |                                | 2                   | v                 | 7                    | <b>v</b>                                         | 1 0              | -                | -                  |                                     | 3                        | •                                 | •                        | •                                         | 0 14                                  | 9<br>9          | 247                    | 78<br>132  |
| 0004         | Beenleigh State School                          | 410               | 18 (                                             | -                                          | 5             | 1 0                                     | 24            |           |                                | 2                   | U                 | 1                    | v                                                | 4 0              |                  |                    | , <u> </u>                          | 2                        | •                                 | -                        | -                                         | $\begin{array}{c} 14\\ 0 \end{array}$ | 9               | 169                    | 152        |
|              |                                                 | 640               | 38 (                                             |                                            | 1             | 3 7                                     |               |           | -                              | 1                   | 1                 | 0                    | -                                                | -                | -                |                    | -                                   | 2                        | •                                 | •                        | •                                         | 0 <u>3</u><br>0 11                    | 9<br>9          | 261                    | 134        |
| 0008         | Yeronga State School Bowen State School         | 439               | 38 (                                             |                                            | 1<br>)        | <u> </u>                                |               |           |                                | 2                   |                   | 1                    |                                                  | 2 1<br>1 0       |                  |                    |                                     | 0                        | -                                 | 2                        | •                                         | J 11<br>D 17                          | 2               | 197                    | 134        |
|              | Windsor State School                            | 439<br>696        | 104 (                                            |                                            | 5             | 4 3<br>6 2                              |               | -         | -                              | 2                   | U                 | 2                    | 1                                                |                  | -                | -                  | , 0                                 | 3                        | 2                                 | v                        |                                           | J 17<br>D 15                          | <br>15          | 298                    | 85<br>114  |
| 0011         |                                                 | 273               |                                                  |                                            | 5             | 0 1                                     | 16            |           |                                | -                   | -                 | 2                    | •                                                | J 3<br>1 0       | · ·              |                    |                                     | 0                        | -                                 | -                        | -                                         | J 15<br>D 3                           | 3               | 298                    |            |
| 0013<br>0016 | Toowong State School<br>Brookfield State School | 512               | 7 (<br>57 (                                      | -                                          | 5             | 4 4                                     | 71            |           | -                              | 0                   |                   | 2                    | 1                                                |                  |                  | -                  | 2 0                                 | 0                        | 0                                 | -                        | -                                         | J 3<br>D 9                            | 3               | 167                    | 87<br>158  |
|              | Bilokield State School<br>Bulimba State School  | 845               | 94 3                                             |                                            | 1             | 4 4<br>2 3                              | 95            |           | -                              | 0                   |                   | 2                    | -                                                | ) (<br>) 1       | , ,              | -                  |                                     | 4                        | 2                                 | -                        | -                                         | 0 <u>9</u><br>0 21                    | 44              | 337                    | 156        |
| 0017         | Bundaberg Central State School                  | 73                | 94 3                                             |                                            | 1<br>D        | $\frac{2}{0}$ 0                         |               |           |                                | 0                   |                   | 0                    |                                                  | ) (<br>) (       | -                |                    |                                     | 4                        | -                                 |                          | •                                         | $\frac{1}{2}$                         | 44              | 30                     | 26         |
| 0018         | Bundamba State School                           | 550               | 24 (                                             | -                                          | 0             | $\frac{0}{3}$ 2                         | 26            |           |                                | 2                   |                   | 1                    | •                                                | 3 0              |                  | _                  | , U                                 | 2                        | 0                                 |                          | -                                         |                                       | -               | 233                    | 183        |
|              |                                                 |                   | 32                                               | · ·                                        | -             | $\frac{3}{2}$ $\frac{2}{4}$             | 20<br>58      |           |                                | <br>1               | 2                 | 1                    |                                                  | 3 U<br>1 O       | т т              |                    |                                     | 2                        | $\frac{4}{2}$                     | 8                        |                                           | J 4<br>D 9                            | 11              | 233                    | 161        |
| 0020         | Calliope State School                           | 618               | 22 (                                             |                                            | 0             | 2 4                                     | 58<br>47      | -         | -                              |                     | v                 | 0                    |                                                  |                  |                  | 0                  |                                     | 3                        | - VK                              | 17                       | -                                         | J 9<br>D 17                           | 13              |                        | 101        |
| 0021         | Clermont State School Cleveland State School    | 236<br>693        | 63 (                                             |                                            | 0             |                                         |               | -         | -                              | 0                   | U                 | 0                    |                                                  | J 0<br>4 2       |                  | -                  |                                     |                          |                                   | ~ \ \                    | •                                         | $\frac{17}{11}$                       | 24<br>14        | 73<br>259              | 33<br>174  |
| 0022         | Ormiston State School                           |                   | 63 (<br>44 (                                     |                                            | 0<br>2        | 5 5<br>5 2                              |               | <b>.</b>  | -                              | 0                   |                   | •                    |                                                  | 4 2              | - 0              |                    | $\frac{2}{5}$ 2                     | <u></u>                  |                                   |                          | U                                         | J 11<br>J 27                          | 14              | 259                    | 174<br>158 |
|              |                                                 | 612               |                                                  |                                            | _             | <b>v</b> -                              |               |           | -                              | -                   | -                 | 2                    | ~                                                | 1 0              | , ,              |                    |                                     | $\overline{\mathcal{A}}$ | $\langle \langle \rangle \rangle$ | 1                        | •                                         | -                                     | -               | 220                    |            |
| 0024         | Condamine State School                          | 33                | 4 (                                              |                                            | 0<br>0        | 0 0                                     | 2             |           | -                              | 0                   | v                 | 0                    | <b>v</b> .                                       | 0 0<br>7 0       | , U              |                    |                                     |                          |                                   | 0                        | U                                         | 0 0                                   | 0               | 4                      | 20         |
| 0025         | Acacia Ridge State School                       | 301               | <b>v</b> ,                                       |                                            | •             | 1 3                                     |               |           |                                | 1                   |                   | 0                    | -                                                |                  | , ,              | 0                  |                                     |                          | 1                                 | 0                        |                                           | J U<br>D 1                            | 9               | 141                    | 17         |
|              | Mitchell State School                           | 131               |                                                  |                                            | 0             | 1 0                                     | 19            | -         | -                              | 0                   | U                 | •                    | <b>v</b> .                                       | •                | , ,              |                    |                                     | <u>~</u>                 | 0                                 | 0                        | •                                         | 5 1                                   | v               | 20                     | 71         |
|              | Dalby State School                              | 590<br>40         |                                                  | -                                          | 0             | 5 0<br>0 0                              | 99            |           |                                | 3                   | -                 | 0                    |                                                  | 0 0              |                  |                    |                                     | <b>Y</b> 6               | 1                                 | 0                        |                                           | 0 16                                  | 91              | 146<br>10              | 33<br>9    |
| 0029         | Ramsay State School                             |                   | -                                                | , <u> </u>                                 | 0             | 0                                       | •             | -         |                                | 3                   | v                 | •                    | <b>U</b> 1                                       | •                | , ,              |                    | <u>7/0</u>                          | 3                        | •                                 | v                        | •                                         | •                                     | 0               |                        | 9          |
| 0031         | Drayton State School                            | 322               | 35 (                                             | -                                          | 1             | 5 0                                     | 37            |           | -                              | 1                   |                   | 0                    |                                                  | 1 0              |                  |                    |                                     | 7                        | U                                 | •                        | •                                         | 0 5                                   | 1               | 126                    | 64         |
| 0032         | Coowonga State School                           | 22                | 3 (                                              |                                            | 0             | 0 0                                     | 3             | -         | •                              | 0                   | v                 | 0                    | •                                                | 0 0              | <u> </u>         |                    |                                     | 0                        | •                                 | v                        | •                                         | 0 0                                   | 3               | 3                      | 10         |
| 0033         | Hendra State School                             | 59                |                                                  |                                            | 0             | 0 0                                     | 9             | -         | -                              | 0                   | ~                 | 0                    | -                                                | 0 1              | $\mathbb{P}^{2}$ |                    | 0 0                                 | 1                        | •                                 | •                        | •                                         | 0 0                                   | 0               | 17                     | 22         |
| 0034         | Eight Mile Plains State School                  | 280               | 6 (                                              |                                            | 0             | 1 3                                     |               |           | -                              | 1                   | -                 | 5                    | • •                                              |                  |                  |                    | 2 0                                 | 2                        | •                                 | 0                        | •                                         | 0 2                                   | 4               | 131                    | 43         |
| 0035         | Enoggera State School                           | 290               | 17 (                                             |                                            | 0             | 1 2                                     |               |           | -                              | 0                   | -                 | 0                    | 0                                                |                  |                  | 0                  | 1 0                                 | 1                        | •                                 | •                        | -                                         | 0 5                                   | 1               | 94                     | 118        |
|              | Fig Tree Pocket State School                    | 482               | 55                                               |                                            | 2             | 7 3                                     | 67            |           |                                | 0                   | U                 | 0                    | $\langle \rangle$                                |                  | r > 5            | 2                  | 3 0                                 | 0                        | v                                 | v                        | •                                         | 0 10                                  | 1               | 163                    | 10         |
| 0038         | Albert State School                             | 127               | 5 (                                              |                                            | 0             | 0 0                                     | 4             | 5         | •                              | 0                   | 0                 | 0//                  | - 1 1                                            |                  | -                | 0                  | , ,                                 | 0                        | ~                                 | v                        | •                                         | 0 0                                   | 0               | 69                     | 44         |
| 0039         | Woongoolba State School                         | 183               | 7 (                                              | -                                          | 0             | 1 1                                     | 15            |           |                                | 0                   |                   | 2                    | 0                                                |                  | 0 10             | -                  | , <u> </u>                          | 0                        | •                                 | -                        | •                                         | 0 2                                   | 1               | 73                     | 61         |
| 0040         | Freestone State School                          | 34                | 7 (                                              |                                            | 0             | 1 0                                     | 6             | _         |                                | 0                   |                   | $\frac{0}{\sqrt{2}}$ | $\sqrt{0}$ $\sqrt{0}$                            | •                | 0 0              | 0 0                | , ,                                 | 0                        | •                                 | v                        | •                                         | 0 0                                   | 0               | 9                      | 9<br>23    |
| 0041         |                                                 | 501               | 70 5                                             | -                                          | 0             | 5 1                                     | 56            |           |                                | 6                   | $\langle \rangle$ | 37                   | 12                                               | 1 0              |                  |                    | , ,                                 | 0                        | •                                 | -                        | -                                         | 0 15                                  | 65              | 142                    | 23         |
| 0042         | Gayndah State School                            | 145               | 9 (                                              |                                            | 0             | 0 0                                     | 3             |           |                                | 2                   | Val-              | \$⊳_                 | •                                                | 0 0              | , 0              |                    | , I                                 | 0                        | •                                 | •                        | •                                         | 0 1                                   | 0               | 27                     | 95         |
| 0043         | Nundah State School                             | 717               | 43                                               |                                            | 0             | 5 8                                     |               |           |                                | 0                   | 32 1              | -                    |                                                  | 0 0              |                  | <b>.</b>           | 3 4                                 | 1                        | -                                 | •                        | •                                         | 0 5                                   | 7               | 277                    | 192        |
| 0044         | Gladstone Central State School                  | 349               | 17 (                                             | · ·                                        | 0             | 0 0                                     | 36            | -         |                                | Ø.                  | • •               | 2                    | U .                                              | 0 0              | т т              | 0                  | , ,                                 | 2                        | v                                 | U                        |                                           | 0 13                                  | 3               | 146                    | 82<br>160  |
| 0045         | Goodna State School                             | 768               | 20 (                                             |                                            | 0             | 4 7                                     |               |           |                                | VEJ.                | / ·               | 7                    | 2 4                                              |                  |                  | -                  | , 0                                 | 1                        | ~                                 |                          | •                                         | 0 7                                   | 12              | 347                    | 160        |
| 0046         | Goondiwindi State School                        | 504               | 74 (                                             | · ·                                        | 0             | 3 0                                     | 61            |           |                                |                     | v                 | 0                    |                                                  | 0 0              | , ,              |                    | , ,                                 | 2                        | U                                 | v                        | •                                         | 0 6                                   | 0               | 167                    | 166        |
| 0047         | Gracemere State School                          | 305               | 21 (                                             |                                            | 0             | 0 1                                     | 30            |           | $( \langle \rangle \rangle )$  | S 0                 |                   | 0                    | -                                                | 0 0              | -                |                    | , ,                                 | 1                        |                                   | •                        | •                                         | 0 6                                   | 5               | 186                    | 26<br>39   |
| 0049         | Gympie Central State School                     | 237               | 11 (                                             |                                            | 0             | 0 2                                     |               |           | 150                            | 0                   | 0                 | 1                    |                                                  | 0 0              | 0 0              |                    | 1 0                                 | 1                        | •                                 | -                        | -                                         | 0 2                                   | 8               | 144                    | 39         |
| 0050         | Gilston State School                            | 593               | 24 (                                             | , <u> </u>                                 | 9             | 5 4                                     | 57            |           |                                | 3                   | -                 | 2                    | Ŭ .                                              | 0 1              | 1                | 0                  | - 0                                 | 5                        | v                                 | 0                        |                                           | 0 1                                   | 7               | 304                    | 83<br>135  |
|              | One Mile State School                           | 456               | 23 (                                             |                                            | 0             | 1 (9                                    |               | 18        |                                | 4                   | U U               | 0                    | -                                                | 0 0              | , U              | · · ·              | , ,                                 | 1                        | •                                 | -                        | -                                         | 0 16                                  | 10              | 208                    | 135        |
| 0052         | Helidon State School                            | 138               | 26 (                                             | -                                          | 0             | 3                                       | 11 <b>2</b> 9 |           | 0                              | 0                   | •                 | 0                    |                                                  | 0 0              | , ,              |                    | 0                                   | 0                        | •                                 | •                        | •                                         | 0 6                                   | 3               | 58                     | 3          |
| 0053         | Highfields State School                         | 742               | 93 2                                             |                                            | 1             | $\frac{3}{3}$ ((1                       | )/ 82         | 55        |                                | 8                   | ~                 | 1                    | U                                                | 1 0              | /                |                    | 1 5                                 | 9                        | -                                 | •                        | •                                         | 0 21                                  | 1               | 268                    | 150        |
| 0054         | Geham State School                              | 140               | 13 (                                             |                                            |               | $\mathcal{T}$                           | J 22          |           | -                              | 2                   | v                 | 0                    | -                                                | 0 0              |                  | U U                | , ,                                 | 0                        | •                                 | •                        | •                                         | 0 4                                   | 0               | 45                     | 31         |
| 0055         | Inglewood State School                          | 138               | 27 (                                             | , <u> </u>                                 | $\frac{1}{2}$ | $\mathcal{X} \mathcal{N}_{\mathcal{Q}}$ | 23            |           | <b>v</b>                       | 0                   |                   | 0                    | <b>v</b> .                                       | 0 0              | , U              |                    | , ,                                 | 0                        | •                                 | 0                        |                                           | 0 0                                   | 3               | 47                     | 35         |
| 0057         | Bouldercombe State School                       | 121               | 10 (                                             |                                            |               | <u>v</u> 0                              | 12            |           |                                | 1                   | v                 | 0                    | <b>v</b> .                                       | 0 0              | -                |                    | , ,                                 | 0                        | •                                 | 0                        |                                           | 0 3                                   | 1               | 39                     | 46<br>7    |
| 0058         | Gunalda State School                            | 24                | 2 (                                              |                                            |               | <b>&gt;</b> 0 0                         | 3             | 3 3       | 0                              | 0                   | 0                 | 0                    | 0                                                | 1 0              | 0 0              | 0 0                | 0 0                                 | 0                        | 0                                 | 0                        | 0                                         | 0 0                                   | 2               | 6                      | 7          |