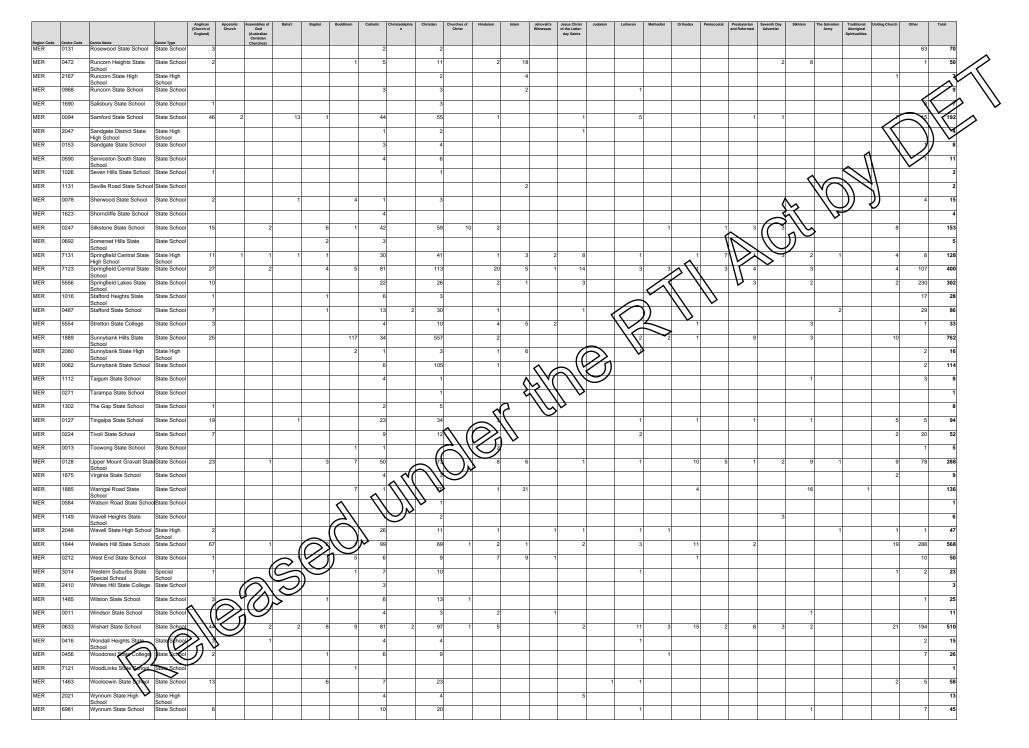

| Ctr_Cd       | Centre_Name                                     | Active Enrolments | Anglican (Church of Apostolic<br>England) Church | Assemblies Baha'i<br>of God<br>(Australian | Baptist       | Buddhism                                | Catholic      | Christian | Christadelphi Chur<br>an Chris | rches of Hind<br>st | luism Islam       | Jehova<br>Witnes     | th's Jesus Chris<br>s of the Latte<br>day Saints | st Judaism<br>r- | Lutheran         | Methodist Orthodox | Pentecostal Presby<br>and<br>Reform | terian Seve<br>Adve      | nth Day Sikhism<br>entist         | The<br>Salvation<br>Army | Traditional<br>Aboriginal<br>Spiritualiti | Uniting Otl<br>Church                 | er No R<br>nomi | eligion Not_R<br>nated | .corded    |
|--------------|-------------------------------------------------|-------------------|--------------------------------------------------|--------------------------------------------|---------------|-----------------------------------------|---------------|-----------|--------------------------------|---------------------|-------------------|----------------------|--------------------------------------------------|------------------|------------------|--------------------|-------------------------------------|--------------------------|-----------------------------------|--------------------------|-------------------------------------------|---------------------------------------|-----------------|------------------------|------------|
| 0002         | Allora P-10 State School                        | 248               | 40 (                                             | Christian<br>Churches)                     | 0             | 0 0                                     | 40            | 18        | 0                              | 0                   | 0                 | 0                    | 0 (                                              | 0                | ) 2              | 2 0                | ) 2                                 | 6                        | 0                                 | 0                        | 0                                         | 0 9                                   | 5               | 48                     | 70         |
| 0003         | Bald Hills State School                         | 616               | 38 (                                             |                                            | 0             | 7 1                                     | 40<br>55      |           |                                | 2                   | v                 | 7                    | <b>v</b>                                         | 1 0              | -                | -                  |                                     | 3                        | •                                 | •                        | •                                         | 0 14                                  | 9<br>9          | 247                    | 78<br>132  |
| 0004         | Beenleigh State School                          | 410               | 18 (                                             | -                                          | 5             | 1 0                                     | 24            |           |                                | 2                   | U                 | 1                    | v                                                | 4 0              |                  |                    | , <u> </u>                          | 2                        | •                                 | -                        | -                                         | $\begin{array}{c} 14\\ 0 \end{array}$ | 9               | 169                    | 152        |
|              |                                                 | 640               | 38 (                                             |                                            | 1             | 3 7                                     |               |           | -                              | 1                   | 1                 | 0                    | -                                                | -                | -                |                    | -                                   | 2                        | •                                 | •                        | •                                         | 0 <u>3</u><br>0 11                    | 9<br>9          | 261                    | 134        |
| 0008         | Yeronga State School Bowen State School         | 439               | 38 (                                             |                                            | 1<br>)        | <u> </u>                                |               |           |                                | 2                   |                   | 1                    |                                                  | 2 1<br>1 0       |                  |                    |                                     | 0                        | -                                 | 2                        | •                                         | J 11<br>D 17                          | 2               | 197                    | 134        |
|              | Windsor State School                            | 439<br>696        | 104 (                                            |                                            | 5             | 4 3<br>6 2                              |               | -         | -                              | 2                   | U                 | 2                    | 1                                                |                  | -                | -                  | , 0                                 | 3                        | 2                                 | v                        |                                           | J 17<br>D 15                          | <br>15          | 298                    | 85<br>114  |
| 0011         |                                                 | 273               |                                                  |                                            | 5             | 0 1                                     | 16            |           |                                | -                   | -                 | 2                    | •                                                | J 3<br>1 0       | · ·              |                    |                                     | 0                        | -                                 | -                        | -                                         | J 15<br>D 3                           | 3               | 298                    |            |
| 0013<br>0016 | Toowong State School<br>Brookfield State School | 512               | 7 (<br>57 (                                      | -                                          | 5             | 4 4                                     | 71            |           | -                              | 0                   |                   | 2                    | 1                                                |                  |                  | -                  | 2 0                                 | 0                        | 0                                 | -                        | -                                         | J 3<br>D 9                            | 3               | 167                    | 87<br>158  |
|              | Bilokield State School<br>Bulimba State School  | 845               | 94 3                                             |                                            | 1             | 4 4<br>2 3                              | 95            |           | -                              | 0                   |                   | 2                    | -                                                | ) (<br>) 1       | , ,              | -                  |                                     | 4                        | 2                                 | -                        | -                                         | 0 <u>9</u><br>0 21                    | 44              | 337                    | 156        |
| 0017         | Bundaberg Central State School                  | 73                | 94 3                                             |                                            | 1<br>D        | $\frac{2}{0}$ 0                         |               |           |                                | 0                   |                   | 0                    |                                                  | ) (<br>) (       | -                |                    |                                     | 4                        | -                                 |                          | •                                         | $\frac{1}{2}$                         | 44              | 30                     | 26         |
| 0018         | Bundamba State School                           | 550               | 24 (                                             | -                                          | 0             | $\frac{0}{3}$ 2                         | 26            |           |                                | 2                   |                   | 1                    | •                                                | 3 0              |                  | _                  | , U                                 | 2                        | 0                                 |                          | -                                         |                                       | -               | 233                    | 183        |
|              |                                                 |                   | 32                                               | · ·                                        | -             | $\frac{3}{2}$ $\frac{2}{4}$             | 20<br>58      |           |                                | <br>1               | 2                 | 1                    |                                                  | 3 U<br>1 O       | т т              |                    |                                     | 2                        | $\frac{4}{2}$                     | 8                        |                                           | J 4<br>D 9                            | 11              | 233                    | 161        |
| 0020         | Calliope State School                           | 618               | 22 (                                             |                                            | 0             | 2 4                                     | 58<br>47      | -         | -                              |                     | v                 | 0                    |                                                  |                  |                  | 0                  |                                     | 3                        | - VK                              | 17                       | -                                         | J 9<br>D 17                           | 13              |                        | 101        |
| 0021         | Clermont State School Cleveland State School    | 236<br>693        | 63 (                                             |                                            | 0             |                                         |               | -         | -                              | 0                   | U                 | 0                    |                                                  | J 0<br>4 2       |                  | -                  |                                     |                          |                                   | ~ \ \                    | •                                         | $\frac{17}{11}$                       | 24<br>14        | 73<br>259              | 33<br>174  |
| 0022         | Ormiston State School                           |                   | 63 (<br>44 (                                     |                                            | 0<br>2        | 5 5<br>5 2                              |               | <b>.</b>  | -                              | 0                   |                   | •                    |                                                  | 4 2              | - 0              |                    | $\frac{2}{5}$ 2                     | <u></u>                  |                                   |                          | U                                         | J 11<br>J 27                          | 14              | 259                    | 174<br>158 |
|              |                                                 | 612               |                                                  |                                            | _             | <b>v</b> -                              |               |           | -                              | -                   | -                 | 2                    | ~                                                | 1 0              | , ,              |                    |                                     | $\overline{\mathcal{A}}$ | $\langle \langle \rangle \rangle$ | 1                        | •                                         | -                                     | -               | 220                    |            |
| 0024         | Condamine State School                          | 33                | 4 (                                              |                                            | 0<br>0        | 0 0                                     | 2             |           | -                              | 0                   | v                 | 0                    | <b>v</b> .                                       | 0 0<br>7 0       | , U              |                    |                                     |                          |                                   | 0                        | U                                         | 0 0                                   | 0               | 4                      | 20         |
| 0025         | Acacia Ridge State School                       | 301               | <b>v</b> ,                                       |                                            | •             | 1 3                                     |               |           |                                | 1                   |                   | 0                    | -                                                |                  | , ,              | 0                  |                                     |                          | 1                                 | 0                        |                                           | J U<br>D 1                            | 9               | 141                    | 17         |
|              | Mitchell State School                           | 131               |                                                  |                                            | 0             | 1 0                                     | 19            | -         | -                              | 0                   | U                 | •                    | <b>v</b> .                                       | •                | , ,              |                    |                                     | <u>~</u>                 | 0                                 | 0                        | •                                         | 5 1                                   | v               | 20                     | 71         |
|              | Dalby State School                              | 590<br>40         |                                                  | -                                          | 0             | 5 0<br>0 0                              | 99            |           |                                | 3                   | -                 | 0                    |                                                  | 0 0              |                  |                    |                                     | <b>Y</b> 6               | 1                                 | 0                        |                                           | 0 16                                  | 91              | 146<br>10              | 33<br>9    |
| 0029         | Ramsay State School                             |                   | -                                                | , <u> </u>                                 | 0             | 0                                       | •             | -         |                                | 3                   | v                 | •                    | <b>U</b> 1                                       | •                | , ,              |                    | <u>7/0</u>                          | 3                        | •                                 | v                        | •                                         | •                                     | 0               |                        | 9          |
| 0031         | Drayton State School                            | 322               | 35 (                                             | -                                          | 1             | 5 0                                     | 37            |           | -                              | 1                   |                   | 0                    |                                                  | 1 0              |                  |                    |                                     | 7                        | U                                 | •                        | •                                         | 0 5                                   | 1               | 126                    | 64         |
| 0032         | Coowonga State School                           | 22                | 3 (                                              |                                            | 0             | 0 0                                     | 3             | -         | •                              | 0                   | v                 | 0                    | •                                                | 0 0              | <u> </u>         |                    |                                     | 0                        | •                                 | v                        | •                                         | 0 0                                   | 3               | 3                      | 10         |
| 0033         | Hendra State School                             | 59                |                                                  |                                            | 0             | 0 0                                     | 9             | -         | -                              | 0                   | ~                 | 0                    | -                                                | 0 1              | $\mathbb{P}^{2}$ |                    | 0 0                                 | 1                        | •                                 | •                        | •                                         | 0 0                                   | 0               | 17                     | 22         |
| 0034         | Eight Mile Plains State School                  | 280               | 6 (                                              |                                            | 0             | 1 3                                     |               |           | -                              | 1                   | -                 | 5                    | • •                                              |                  |                  |                    | 2 0                                 | 2                        | •                                 | 0                        | •                                         | 0 2                                   | 4               | 131                    | 43         |
| 0035         | Enoggera State School                           | 290               | 17 (                                             |                                            | 0             | 1 2                                     |               |           | -                              | 0                   | -                 | 0                    | 0                                                |                  |                  | 0                  | 1 0                                 | 1                        | •                                 | •                        | -                                         | 0 5                                   | 1               | 94                     | 118        |
|              | Fig Tree Pocket State School                    | 482               | 55                                               |                                            | 2             | 7 3                                     | 67            |           |                                | 0                   | U                 | 0                    | $\langle \rangle$                                |                  | r > 5            | 2                  | 3 0                                 | 0                        | v                                 | v                        | •                                         | 0 10                                  | 1               | 163                    | 10         |
| 0038         | Albert State School                             | 127               | 5 (                                              |                                            | 0             | 0 0                                     | 4             | 5         | •                              | 0                   | 0                 | 0//                  | - 1 1                                            |                  | -                | 0                  | , ,                                 | 0                        | ~                                 | v                        | •                                         | 0 0                                   | 0               | 69                     | 44         |
| 0039         | Woongoolba State School                         | 183               | 7 (                                              | -                                          | 0             | 1 1                                     | 15            |           |                                | 0                   |                   | 2                    | 0                                                |                  | 0 10             | -                  | , <u> </u>                          | 0                        | •                                 | -                        | •                                         | 0 2                                   | 1               | 73                     | 61         |
| 0040         | Freestone State School                          | 34                | 7 (                                              |                                            | 0             | 1 0                                     | 6             | _         |                                | 0                   |                   | $\frac{0}{\sqrt{2}}$ | $\sqrt{0}$ $\sqrt{0}$                            | •                | 0 0              | 0 0                | , ,                                 | 0                        | •                                 | v                        | •                                         | 0 0                                   | 0               | 9                      | 9<br>23    |
| 0041         |                                                 | 501               | 70 5                                             | -                                          | 0             | 5 1                                     | 56            |           |                                | 6                   | $\langle \rangle$ | 37                   | 12                                               | 1 0              |                  |                    | , ,                                 | 0                        | •                                 | -                        | -                                         | 0 15                                  | 65              | 142                    | 23         |
| 0042         | Gayndah State School                            | 145               | 9 (                                              |                                            | 0             | 0 0                                     | 3             |           |                                | 2                   | Val-              | \$⊳_                 | •                                                | 0 0              | , 0              |                    | , I                                 | 0                        | •                                 | •                        | •                                         | 0 1                                   | 0               | 27                     | 95         |
| 0043         | Nundah State School                             | 717               | 43                                               |                                            | 0             | 5 8                                     |               |           |                                | 0                   | 32 1              | -                    |                                                  | 0 0              |                  | <b>.</b>           | 3 4                                 | 1                        | -                                 | •                        | •                                         | 0 5                                   | 7               | 277                    | 192        |
| 0044         | Gladstone Central State School                  | 349               | 17 (                                             | · ·                                        | 0             | 0 0                                     | 36            | -         |                                | Ø.                  | • •               | 2                    | U .                                              | 0 0              | т т              | 0                  | , ,                                 | 2                        | v                                 | U                        |                                           | 0 13                                  | 3               | 146                    | 82<br>160  |
| 0045         | Goodna State School                             | 768               | 20 (                                             |                                            | 0             | 4 7                                     |               |           |                                | VEJ.                | / ·               | 7                    | 2 4                                              |                  |                  | -                  | , 0                                 | 1                        | ~                                 |                          | •                                         | 0 7                                   | 12              | 347                    | 160        |
| 0046         | Goondiwindi State School                        | 504               | 74 (                                             | · ·                                        | 0             | 3 0                                     | 61            |           |                                |                     | v                 | 0                    |                                                  | 0 0              | , ,              |                    | , ,                                 | 2                        | U                                 | v                        | •                                         | 0 6                                   | 0               | 167                    | 166        |
| 0047         | Gracemere State School                          | 305               | 21 (                                             |                                            | 0             | 0 1                                     | 30            |           | $( \langle \rangle \rangle )$  | S 0                 |                   | 0                    | -                                                | 0 0              | -                |                    | , ,                                 | 1                        |                                   | •                        | •                                         | 0 6                                   | 5               | 186                    | 26<br>39   |
| 0049         | Gympie Central State School                     | 237               | 11 (                                             |                                            | 0             | 0 2                                     |               |           | 150                            | 0                   | 0                 | 1                    |                                                  | 0 0              | 0 0              |                    | 1 0                                 | 1                        | •                                 | -                        | -                                         | 0 2                                   | 8               | 144                    | 39         |
| 0050         | Gilston State School                            | 593               | 24 (                                             | , <u> </u>                                 | 9             | 5 4                                     | 57            |           |                                | 3                   | -                 | 2                    | Ŭ .                                              | 0 1              | 1                | 0                  | - 0                                 | 5                        | v                                 | 0                        |                                           | 0 1                                   | 7               | 304                    | 83<br>135  |
|              | One Mile State School                           | 456               | 23 (                                             |                                            | 0             | 1 (9                                    |               | 18        |                                | 4                   | U U               | 0                    | -                                                | 0 0              | , U              | · · ·              | , ,                                 | 1                        | •                                 | -                        | -                                         | 0 16                                  | 10              | 208                    | 135        |
| 0052         | Helidon State School                            | 138               | 26 (                                             | -                                          | 0             | 3                                       | 11 <b>2</b> 9 |           | 0                              | 0                   | •                 | 0                    |                                                  | 0 0              | , ,              |                    | 0                                   | 0                        | •                                 | •                        | •                                         | 0 6                                   | 3               | 58                     | 3          |
| 0053         | Highfields State School                         | 742               | 93 2                                             |                                            | 1             | $\frac{3}{3}$ ((1                       | )/ 82         | 55        |                                | 8                   | ~                 | 1                    | U                                                | 1 0              | /                |                    | 1 5                                 | 9                        | -                                 | •                        | •                                         | 0 21                                  | 1               | 268                    | 150        |
| 0054         | Geham State School                              | 140               | 13 (                                             |                                            |               | $\mathcal{T}$                           | J 22          |           | -                              | 2                   | v                 | 0                    | -                                                | 0 0              |                  | U U                | , ,                                 | 0                        | •                                 | •                        | •                                         | 0 4                                   | 0               | 45                     | 31         |
| 0055         | Inglewood State School                          | 138               | 27 (                                             | , <u> </u>                                 | $\frac{1}{2}$ | $\mathcal{X} \mathcal{N}_{\mathcal{Q}}$ | 23            |           | <b>v</b>                       | 0                   |                   | 0                    | <b>v</b> .                                       | 0 0              | , U              |                    | , ,                                 | 0                        | •                                 | 0                        |                                           | 0 0                                   | 3               | 47                     | 35         |
| 0057         | Bouldercombe State School                       | 121               | 10 (                                             |                                            |               | <u>v</u> 0                              | 12            |           |                                | 1                   | v                 | 0                    | <b>v</b> .                                       | 0 0              | -                |                    | , ,                                 | 0                        | •                                 | 0                        |                                           | 0 3                                   | 1               | 39                     | 46<br>7    |
| 0058         | Gunalda State School                            | 24                | 2 (                                              |                                            |               | <b>&gt;</b> 0 0                         | 3             | 3 3       | 0                              | 0                   | 0                 | 0                    | 0                                                | 1 0              | 0 0              | 0 0                | 0 0                                 | 0                        | 0                                 | 0                        | 0                                         | 0 0                                   | 2               | 6                      | 7          |

| Ctr_Cd Centre_Name                                            | Active Enrolments Anglican (CI | hurch of Apostolic<br>Church | Assemblies Baha'i                                       | Baptist Buddh | ism Catholic           | Christian                     | Christadelphi | i Churches of<br>Christ             | Hinduism      | Islam Jehovah's<br>Witness | Jesus Chris<br>of the Latte | t Judaism L   | utheran M  | ethodist Orthodox | Pentecostal Presbyt | erian Sevent | th Day Sikhism | The<br>Salvation | Traditiona                             | al Uniting C<br>I Church                 | ther No R | ligion Not_<br>nated | Recorded       |
|---------------------------------------------------------------|--------------------------------|------------------------------|---------------------------------------------------------|---------------|------------------------|-------------------------------|---------------|-------------------------------------|---------------|----------------------------|-----------------------------|---------------|------------|-------------------|---------------------|--------------|----------------|------------------|----------------------------------------|------------------------------------------|-----------|----------------------|----------------|
|                                                               | England)                       | Church                       | Assemblies Baha'i<br>of God<br>(Australian<br>Christian |               |                        |                               | an            | Christ                              |               | witness                    | day Saints                  | -             |            |                   | Reforme             | adven        | tist           | Army             | Traditiona<br>Aborigina<br>Spiritualit | lies                                     | nomi      | lated                |                |
| 0059 Ipswich Central State School                             | 710                            | 43 2                         | Churches)                                               | 0 2           | 4 74                   | 66                            | 6 0           | 1                                   | 1             | 1                          | 1 4                         | 1 1           | 13         | 0 0               | 0                   | 5            | 0              | 1                | 3                                      | 1 9                                      | 4         | 264                  | 206            |
| 0060 Craigslea State School                                   | 559                            | 17 (                         |                                                         | 1 5           | 2 74                   |                               |               |                                     | 8             | 9                          | 5 (                         | $\frac{1}{0}$ | 3          | 1 4               | 0                   | 5            | 1              |                  | •                                      | 0 8                                      | 5         | 88                   | 257            |
| 0061 Ipswich North State School                               | 268                            | 12 (                         | 0 1                                                     | 0 2           | 0 36                   |                               |               |                                     | -             | 0                          | -                           | ) 0           | 2          | 0 0               |                     | 0            | -              | _                | 0                                      | 0 6                                      | 1         | 134                  | 56             |
| 0062 Sunnybank State School                                   | 334                            | 3                            |                                                         | 1 1           | 9 32                   | -                             | -             | -                                   | -             | 33                         | 0 0                         | 0             | 1          | 0 5               | 1                   | 1            | 1              | 2                | -                                      | 0 2                                      | 3         | 81                   | 126            |
| 0063 Isisford State School                                    | 12                             | 0 (                          | 0 0                                                     | 0 0           | 0 3                    |                               |               |                                     | 0             |                            | -                           | 0 0           | 0          | 0 0               | 0                   | 0            | -              | =                | 0                                      | 0 0                                      | 0         | 1                    | 2              |
| 0064 Jondaryan State School                                   | 47                             | 1 (                          | 0 0                                                     | 0 0           | 0 4                    | . 8                           | 3 0           | 0 0                                 | 0             | 0                          | 0 (                         | 0 0           | 6          | 0 0               | 0                   | 0            | 0              | 0                | 0                                      | 0 2                                      | 4         | 3                    | 19             |
| 0065 Biggera Waters State School                              | 857                            | 45 (                         | 0 1                                                     | 0 5           | 4 50                   | 62                            | 2 0           | 0 0                                 | 3             | 10                         | 4 (                         | 0 0           | 1          | 0 7               | 3                   | 2            | 1              | 2                | 0                                      | 0 12                                     | 13        | 378                  | 254            |
| 0067 Lakes Creek State School                                 | 101                            | 8 (                          | 0 0                                                     | 0 0           | 0 10                   | 3                             | 3 0           | 0 0                                 | 0             | 0                          | 1 (                         | 0 0           | 0          | 2 0               | 0 0                 | 0            | 0              | 0                | 0                                      | 0 1                                      | 3         | 45                   | 28             |
| 0068 Leyburn State School                                     | 40                             | 6 (                          | 0 0                                                     | 0 0           | 0 1                    | 0                             | ) 1           | 0                                   | 0             | 0                          | 0                           | I 0           | 0          | 0 0               | 0                   | 0            | 0              | 0                | 0                                      | 0 1                                      | 0         | 15                   | 15             |
| 0069 Logan Reserve State School                               | 513                            | 17 (                         | 0 0                                                     | 0 5           | 0 42                   | 23                            | 3 0           | 0 0                                 | 2             | 8                          | 5 10                        | 0 0           | 3          | 1 2               | 2 1                 | 0            | 2              | 1                | 0                                      | 0 0                                      | 9         | 240                  | 142            |
| 0070 Loganholme State School                                  | 545                            | 24 (                         | D 1                                                     | 0 1           | 2 31                   | 37                            | / 0           | 0 0                                 | 0             | 2                          | 2                           | I 0           | 3          | 0 3               | 6 1                 | 3            | 1              | P                | 1                                      | 0 0                                      | 6         | 292                  | 134            |
| 0071 Mackay Central State School                              | 178                            | 13 (                         | 7 0                                                     | 0 0           | 1 55                   | i 10                          | 0 0           | ) 9                                 | 1             | 2                          | 1 :                         | 2 1           | 1          | 0 0               | 0 0                 | 0            | 3              | Ø                | 0                                      | 0 2                                      | 3         | 61                   | 6              |
| 0072 Maryborough Central State School                         | 310                            | 8 (                          | 2 2                                                     | 0 0           | 0 7                    |                               | -             | ) 3                                 | 0             | 0                          | 3 (                         | 0 0           | 3          | 0 0               | ) 1                 | 0            | 10             | Ø                | 0                                      | 0 0                                      | 3         | 109                  | 159            |
| 0073 Moggill State School                                     | 731                            | 59 (                         | D 1                                                     | 1 6           | 6 94                   | 90                            | 0 0           | 0 0                                 | 14            | 5                          | 3                           | I 0           | 3          | 0 6               | 6 0                 | 6            | 21             | 1                | 0                                      | 0 20                                     | 7         | 304                  | 102            |
| 0074 Osborne State School                                     | 19                             | 0 0                          |                                                         | 0 0           | 0 3                    | 0                             | 0 0           | 0 0                                 | 0             | 0                          | 0 (                         | 0 0           | 0          | 0 0               |                     | 28/          | $\delta$       | 0                | 0                                      | 0 1                                      | 0         | 7                    | 8              |
| 0075 Mount Perry State School                                 | 67                             | 1 (                          |                                                         | 0 0           | 0 6                    |                               |               |                                     | -             | v                          | 0                           | 0 0           | 0          | 0 0               | K                   | 9//          | 6              | •                | 0                                      | 0 0                                      | 1         | 16                   | 40             |
| 0076 Murphy's Creek State School                              | 56                             | 0 (                          | •                                                       | 0 0           | 0 8                    | •                             |               | , i                                 | •             | -                          | 2 (                         | 0 0           | 0          | 0 0               | 0                   | 0))          | 6              | v                | v                                      | 0 0                                      | 0         | 9                    | 27             |
| 0077 Nanango State School                                     | 440                            | 33 (                         |                                                         | 0 5           | 0 34                   | -                             |               | 0                                   | -             | 0                          | 4                           | l 0           | 7          | 0 0               | 10                  | N/           | •              | -                | ~                                      | 0 13                                     | 3         | 213                  | 104            |
| 0078 Sherwood State School                                    | 586                            | 75 <sup>·</sup>              |                                                         | 4 1           | 10 69                  |                               |               |                                     | 8             | 5                          |                             | 0 0           | 6          | 0 <               |                     | 3            | -              | -                | •                                      | 0 15                                     | 13        | 230                  | 87             |
| 0079 Oxley State School                                       | 490                            | 19 <sup>-</sup>              |                                                         | 0 4           | 19 48                  |                               |               | •                                   |               |                            | •                           | 0 0           | 0          | $\sim$            |                     | 4            |                | -                | •                                      | 0 20                                     | 6         | 181                  | 126            |
| 0080 Petrie Terrace State School                              | 235                            | 5 (                          |                                                         | 1 1           | 1 22                   | -                             |               | •                                   | -             | —                          | •                           | 0 0           | 2          | Q V               | ) 0                 | 0            | -              | •                | •                                      | 0 1                                      | 2         | 40                   | 146            |
| 0081 Pimpama State School                                     | 634                            | 25 (                         | •                                                       | 0 1           | 1 46                   |                               |               | , I                                 | •             |                            | •                           | <u> </u>      | <u> </u>   |                   | <b>V</b> 3          | 1            | •              | -                | •                                      | 0 8                                      | 19        | 321                  | 123            |
| 0082 Western Cape College - Mapoon                            | 46                             | 1 (                          |                                                         | 0 0           | 0 0                    | •                             | -             | •                                   | -             | -                          | •                           | 0 0           | $\bigcirc$ |                   | 0                   | 1            | 0              | •                | •                                      | 0 0                                      | 2         | 31                   | 3              |
| 0084 Gabbinbar State School                                   | 390                            | 32 (                         | 0                                                       | 1 4           | 1 57                   |                               |               | -                                   |               | -                          | •                           |               | (11)       | $O_1$             | 0 1                 | 3            | 0              |                  | •                                      | 0 6                                      | 12        | 146                  | 29<br>134      |
| 0086 Peak Crossing State School                               | 235                            | 17 (                         |                                                         | 0 1           | 0 35                   |                               |               |                                     | 0             | v                          | 0 (                         | 11>24         |            | 0 0               | 0                   | 0            | _              | •                |                                        | 0 6                                      | 0         | 15                   | 134            |
| 0088 Redbank Plains State School                              | 730                            | 18 (                         | -                                                       | 0 0           | 3 38                   |                               |               |                                     | 0             | 5                          | A 18                        |               | > 0        | 2 1               | 2                   | 2            | •              | -                | •                                      | 0 5                                      | 13        | 335                  | 186            |
| 0092 Rolleston State School                                   | 64                             | 7 (                          |                                                         | 0 0           | 0 6                    | •                             | · ·           | •                                   | -             | 0                          |                             | o 🚺 o         | 0          | 0 0               | 0 0                 | 0            | 0              | •                | •                                      | 0 1                                      | 0         | 8                    | 42             |
| 0094 Samford State School                                     | 865                            | 76                           |                                                         | 1 2           | 1 78                   |                               |               | •                                   | -             |                            |                             |               | 9          | 2 (               |                     | 3            | 2              | 0                | •                                      | 0 13                                     | 5         | 324                  | 256            |
| 0097 Dysart State School                                      | 354                            | 23 (                         |                                                         | 0 1           | 0 59                   |                               |               |                                     |               | $\sim$                     | 0 20                        |               | 0          | <b>v</b>          |                     | •            | 1              | 1                |                                        | 0 0                                      | U         | 131                  | 101            |
| 0099 Daisy Hill State School                                  | 210                            | 2 (                          |                                                         | 0 1           | 4 20                   | -                             | -             | -                                   | · · · ·       | $\sum_{i=1}^{2}$           | <u>y</u>                    |               | 2          | 0 0               | ' '                 | 0            | 0              | •                | •                                      | 0 1                                      | 5         | 91                   | 63             |
| 0102 Springsure State School 0103 St Lawrence State School    | 156                            | 16 (<br>1 (                  | •                                                       | 0 0           | 0 14                   | -                             | -             | -                                   | V             | $\sim$                     | 2                           |               | 2          | 0 0               |                     | 0            | •              | •                | •                                      | $\begin{array}{c} 0 \\ 0 \\ \end{array}$ | 0         | 24<br>0              | 93<br>5        |
| 0103 St Lawrence State School                                 | 151                            | 21 (                         |                                                         | 0 0           | 0 25                   |                               | · ·           |                                     | •             |                            | •                           |               | 0          |                   |                     | 0            | U              | •                | •                                      | 0 7                                      | 2         | 23                   | CO             |
| 0105 Taroom State School<br>0106 Tent Hill Lower State School | 65                             | 21 0                         |                                                         | 0 0           | 0 25                   |                               | -             |                                     |               | V 0<br>0                   | 0                           |               | 10         | 0 0               | , ,                 | 0            | v              | •                | •                                      | 0 7                                      | 2         | 23                   | 69             |
| 0106 Tent Hill Lower State School                             | 30                             | 3 (                          |                                                         | 0 1           | 0 4                    | •                             | í Nõ          | $ \langle \langle \rangle \rangle $ | $\mathcal{Y}$ | -                          | •                           | $\frac{1}{2}$ | 0          |                   |                     | 0            | •              | •                | •                                      |                                          | 2         | 13                   | 18<br>9<br>282 |
| 0107 That State School                                        | 1100                           | 55 (                         |                                                         | 0 0           | 50 118                 | · / /                         |               |                                     | 35            | 75                         | 0                           | $\frac{1}{1}$ | 3          | 0 3               |                     | 1            | •              | •                | •                                      | 0 18                                     | 2         | 340                  | 202            |
| 0100 Toowoomba North State School                             | 145                            | 17 (                         |                                                         | 0 2           | 0 12                   |                               |               |                                     |               |                            | 0 '                         |               | 2          | 0 0               | . 0                 | 1            | •              | -                | •                                      | 0 0                                      | 6         | 340                  | 53             |
| 0111 Goombungee State School                                  | 112                            | 14 (                         |                                                         | 0 0           | 0 12                   |                               | $\mathbb{S}$  |                                     | -             | v                          | -                           | ) 0           | 30         | 0 0               |                     | 0            |                | •                | •                                      | 0 11                                     | 0         | 25                   | 12             |
| 0113 Townsville Central State School                          | 237                            | 12 (                         | • •                                                     | 0 1           | Q Q                    |                               |               |                                     | v             | v                          | -                           |               | 0          | 0 0               | , U                 | 2            | v              | U                | •                                      | 0 7                                      | 7         | 68                   | 12<br>95       |
| 0114 Haigslea State School                                    | 58                             | 5 2                          |                                                         | 0 1           |                        | $\langle 1 \rangle \rangle_2$ |               | •                                   | •             | -                          |                             |               | 0          | 0 0               |                     | 0            | _              | 0                | -                                      | $\frac{0}{0}$ 4                          | 1         | 23                   | 11             |
| 0115 Amberley District State School                           | 807                            | 84                           |                                                         | 0 9 (         | 2                      | 42                            | - 0           | , ,                                 | -             | -                          | -                           |               | 14         | 0 1               | 5                   | 5            | •              | •                |                                        | 0 17                                     | 5         | 430                  | 64             |
| 0116 Warwick Central State School                             | 281                            | 22 (                         |                                                         |               | $\sqrt{2}$ $\sqrt{32}$ | 26                            |               |                                     |               | •                          | •                           |               | 1          | 0 0               |                     | 0            | •              | •                | •                                      | 0 11                                     | 2         | 146                  | 32             |
| 0117 Cordalba State School                                    | 69                             | 5 (                          | <b>.</b>                                                | $\frac{1}{2}$ | $\times$               |                               |               | -                                   | -             | •                          | •                           | ) 0           | 0          | 0 0               | - <b>-</b>          | 0            |                | •                | •                                      | 0 0                                      | 1         | 140                  | 39             |
| 0119 Westwood State School                                    | 13                             | 0 (                          |                                                         |               | $\mathbf{v}_{1}$       |                               |               | -                                   | -             | v                          | -                           |               | 0          | 0 0               | , U                 | 0            | v              | •                | •                                      | 0 3                                      | 0         | 3                    | 5              |
| 0122 Woodhill State School                                    | 225                            |                              |                                                         | X )\}         | 0 21                   |                               |               |                                     |               | -                          | -                           |               | 2          | 0 0               |                     | 2            | •              | •                | •                                      | 0 11                                     | 1         | 107                  | 50             |
|                                                               | 220                            | 12                           | <u></u>                                                 | ~~ <u>~</u>   | 5 21                   | 10                            | , 0           | , 0                                 | 0             | v                          |                             | , 0           | 2          |                   |                     | 2            | 0              | ~                | <b>v</b>                               | <b>v</b> 11                              |           | 107                  | 50             |