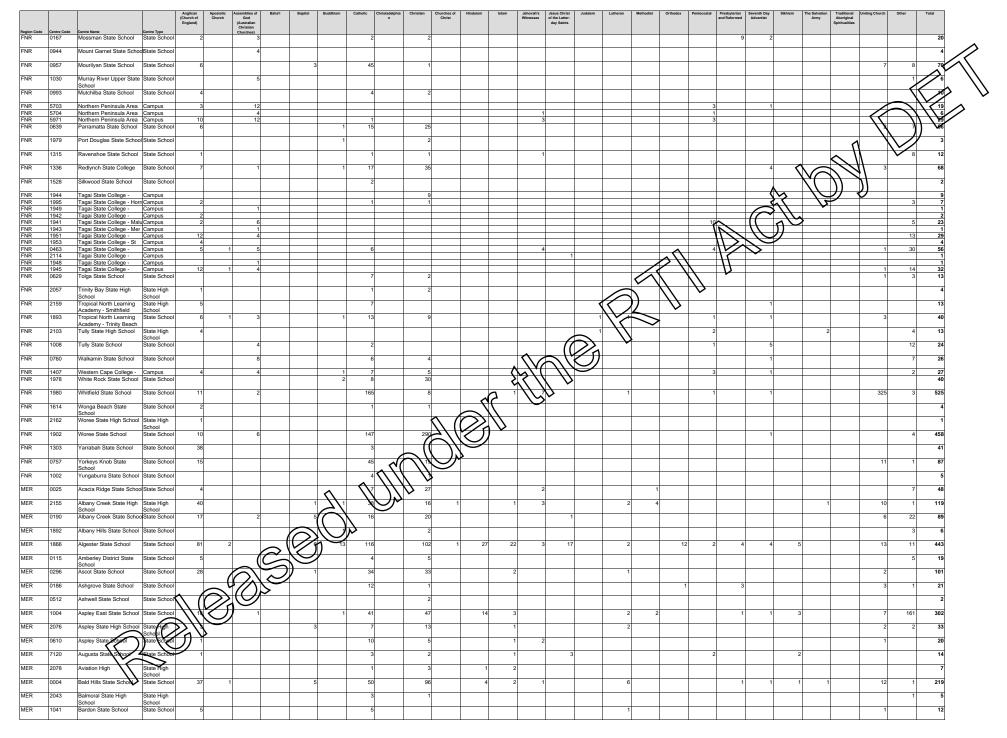

| Ctr_Cd       | Centre_Name                                     | Active Enrolments | Anglican (Church of Apostolic<br>England) Church | Assemblies Baha'i<br>of God<br>(Australian | Baptist       | Buddhism                                | Catholic      | Christian | Christadelphi Chur<br>an Chris | rches of Hind<br>st | luism Islam       | Jehova<br>Witnes     | th's Jesus Chris<br>s of the Latte<br>day Saints | st Judaism<br>r- | Lutheran         | Methodist Orthodox | Pentecostal Presby<br>and<br>Reform | terian Seve<br>Adve      | nth Day Sikhism<br>entist         | The<br>Salvation<br>Army | Traditional<br>Aboriginal<br>Spiritualiti | Uniting Otl<br>Church                 | er No R<br>nomi | eligion Not_R<br>nated | .corded    |
|--------------|-------------------------------------------------|-------------------|--------------------------------------------------|--------------------------------------------|---------------|-----------------------------------------|---------------|-----------|--------------------------------|---------------------|-------------------|----------------------|--------------------------------------------------|------------------|------------------|--------------------|-------------------------------------|--------------------------|-----------------------------------|--------------------------|-------------------------------------------|---------------------------------------|-----------------|------------------------|------------|
| 0002         | Allora P-10 State School                        | 248               | 40 (                                             | Christian<br>Churches)                     | 0             | 0 0                                     | 40            | 18        | 0                              | 0                   | 0                 | 0                    | 0 (                                              | 0                | ) 2              | 2 0                | ) 2                                 | 6                        | 0                                 | 0                        | 0                                         | 0 9                                   | 5               | 48                     | 70         |
| 0003         | Bald Hills State School                         | 616               | 38 (                                             |                                            | 0             | 7 1                                     | 40<br>55      |           |                                | 2                   | v                 | 7                    | <b>v</b>                                         | 1 0              | -                | -                  |                                     | 3                        | •                                 | •                        | •                                         | 0 14                                  | 9<br>9          | 247                    | 78<br>132  |
| 0004         | Beenleigh State School                          | 410               | 18 (                                             | -                                          | 5             | 1 0                                     | 24            |           |                                | 2                   | U                 | 1                    | v                                                | 4 0              |                  |                    | , <u> </u>                          | 2                        | •                                 | -                        | -                                         | $\begin{array}{c} 14\\ 0 \end{array}$ | 9               | 169                    | 152        |
|              |                                                 | 640               | 38 (                                             |                                            | 1             | 3 7                                     |               |           | -                              | 1                   | 1                 | 0                    | -                                                | -                | -                |                    | -                                   | 2                        | •                                 | •                        | •                                         | 0 <u>3</u><br>0 11                    | 9<br>9          | 261                    | 134        |
| 0008         | Yeronga State School Bowen State School         | 439               | 38 (                                             |                                            | 1<br>)        | <u> </u>                                |               |           |                                | 2                   |                   | 1                    |                                                  | 2 1<br>1 0       |                  |                    |                                     | 0                        | -                                 | 2                        | •                                         | J 11<br>D 17                          | 2               | 197                    | 134        |
|              | Windsor State School                            | 439<br>696        | 104 (                                            |                                            | 5             | 4 3<br>6 2                              |               | -         | -                              | 2                   | U                 | 2                    | 1                                                |                  | -                | -                  | , 0                                 | 3                        | 2                                 | v                        |                                           | J 17<br>D 15                          | <br>15          | 298                    | 85<br>114  |
| 0011         |                                                 | 273               |                                                  |                                            | 5             | 0 1                                     | 16            |           |                                | -                   | -                 | 2                    | •                                                | J 3<br>1 0       | · ·              |                    |                                     | 0                        | -                                 | -                        | -                                         | J 15<br>D 3                           | 3               | 298                    |            |
| 0013<br>0016 | Toowong State School<br>Brookfield State School | 512               | 7 (<br>57 (                                      | -                                          | 5             | 4 4                                     | 71            |           | -                              | 0                   |                   | 2                    | 1                                                |                  |                  | -                  | 2 0                                 | 0                        | 0                                 | -                        | -                                         | J 3<br>D 9                            | 3               | 167                    | 87<br>158  |
|              | Bilokield State School<br>Bulimba State School  | 845               | 94 3                                             |                                            | 1             | 4 4<br>2 3                              | 95            |           | -                              | 0                   |                   | 2                    | -                                                | ) (<br>) 1       | , ,              | -                  |                                     | 4                        | 2                                 | -                        | -                                         | 0 <u>9</u><br>0 21                    | 44              | 337                    | 156        |
| 0017         | Bundaberg Central State School                  | 73                | 94 3                                             |                                            | 1<br>D        | $\frac{2}{0}$ 0                         |               |           |                                | 0                   |                   | 0                    |                                                  | ) (<br>) (       | -                |                    |                                     | 4                        | -                                 |                          | •                                         | $\frac{1}{2}$                         | 44              | 30                     | 26         |
| 0018         | Bundamba State School                           | 550               | 24 (                                             | -                                          | 0             | $\frac{0}{3}$ 2                         | 26            |           |                                | 2                   |                   | 1                    | •                                                | 3 0              |                  | _                  | , U                                 | 2                        | 0                                 |                          | -                                         |                                       | -               | 233                    | 183        |
|              |                                                 |                   | 32                                               | · ·                                        | -             | $\frac{3}{2}$ $\frac{2}{4}$             | 20<br>58      |           |                                | <br>1               | 2                 | 1                    |                                                  | 3 U<br>1 O       | т т              |                    |                                     | 2                        | $\frac{4}{2}$                     | 8                        |                                           | J 4<br>D 9                            | 11              | 233                    | 161        |
| 0020         | Calliope State School                           | 618               | 22 (                                             |                                            | 0             | 2 4                                     | 58<br>47      | -         | -                              |                     | v                 | 0                    |                                                  |                  |                  | 0                  |                                     | 3                        | - VK                              | 17                       | -                                         | J 9<br>D 17                           | 13              |                        | 101        |
| 0021         | Clermont State School Cleveland State School    | 236<br>693        | 63 (                                             |                                            | 0             |                                         |               | -         | -                              | 0                   | U                 | 0                    |                                                  | J 0<br>4 2       |                  | -                  |                                     |                          |                                   | ~ \ \                    | •                                         | $\frac{17}{11}$                       | 24<br>14        | 73<br>259              | 33<br>174  |
| 0022         | Ormiston State School                           |                   | 63 (<br>44 (                                     |                                            | 0<br>2        | 5 5<br>5 2                              |               | <b>.</b>  | -                              | 0                   |                   | •                    |                                                  | 4 2              | - 0              |                    | $\frac{2}{5}$ 2                     | <u></u>                  |                                   |                          | U                                         | J 11<br>J 27                          | 14              | 259                    | 174<br>158 |
|              |                                                 | 612               |                                                  |                                            | _             | <b>v</b> -                              |               |           | -                              | -                   | -                 | 2                    | ~                                                | 1 0              | , ,              |                    |                                     | $\overline{\mathcal{A}}$ | $\langle \langle \rangle \rangle$ | 1                        | •                                         | -                                     | -               | 220                    |            |
| 0024         | Condamine State School                          | 33                | 4 (                                              |                                            | 0<br>0        | 0 0                                     | 2             |           | -                              | 0                   | v                 | 0                    | <b>v</b> .                                       | 0 0<br>7 0       | , U              |                    |                                     |                          |                                   | 0                        | U                                         | 0 0                                   | 0               | 4                      | 20         |
| 0025         | Acacia Ridge State School                       | 301               | <b>v</b> ,                                       |                                            | •             | 1 3                                     |               |           |                                | 1                   |                   | 0                    | -                                                |                  | , ,              | 0                  |                                     |                          | 1                                 | 0                        |                                           | J U<br>D 1                            | 9               | 141                    | 17         |
|              | Mitchell State School                           | 131               |                                                  |                                            | 0             | 1 0                                     | 19            | -         | -                              | 0                   | U                 | •                    | <b>v</b> .                                       | •                | , ,              |                    |                                     | <u>~</u>                 | 0                                 | 0                        | •                                         | 5 1                                   | v               | 20                     | 71         |
|              | Dalby State School                              | 590<br>40         |                                                  | -                                          | 0             | 5 0<br>0 0                              | 99            |           |                                | 3                   | -                 | 0                    |                                                  | 0 0              |                  |                    |                                     | <b>Y</b> 6               | 1                                 | 0                        |                                           | 0 16                                  | 91              | 146<br>10              | 33<br>9    |
| 0029         | Ramsay State School                             |                   | -                                                | , <u> </u>                                 | 0             | 0                                       | •             | -         |                                | 3                   | v                 | •                    | <b>U</b> 1                                       | •                | , ,              |                    | <u>7/0</u>                          | 3                        | •                                 | v                        | •                                         | •                                     | 0               |                        | 9          |
| 0031         | Drayton State School                            | 322               | 35 (                                             | -                                          | 1             | 5 0                                     | 37            |           | -                              | 1                   |                   | 0                    |                                                  | 1 0              |                  |                    |                                     | 7                        | U                                 | •                        | •                                         | 0 5                                   | 1               | 126                    | 64         |
| 0032         | Coowonga State School                           | 22                | 3 (                                              |                                            | 0             | 0 0                                     | 3             | -         | •                              | 0                   | v                 | 0                    | •                                                | 0 0              | <u> </u>         |                    |                                     | 0                        | •                                 | v                        | •                                         | 0 0                                   | 3               | 3                      | 10         |
| 0033         | Hendra State School                             | 59                |                                                  |                                            | 0             | 0 0                                     | 9             | -         | -                              | 0                   | ~                 | 0                    | -                                                | 0 1              | $\mathbb{P}^{2}$ |                    | 0 0                                 | 1                        | •                                 | •                        | •                                         | 0 0                                   | 0               | 17                     | 22         |
| 0034         | Eight Mile Plains State School                  | 280               | 6 (                                              |                                            | 0             | 1 3                                     |               |           | -                              | 1                   | -                 | 5                    | • •                                              |                  |                  |                    | 2 0                                 | 2                        | •                                 | 0                        | •                                         | 0 2                                   | 4               | 131                    | 43         |
| 0035         | Enoggera State School                           | 290               | 17 (                                             |                                            | 0             | 1 2                                     |               |           | -                              | 0                   | -                 | 0                    | 0                                                |                  |                  | 0                  | 1 0                                 | 1                        | •                                 | •                        | -                                         | 0 5                                   | 1               | 94                     | 118        |
|              | Fig Tree Pocket State School                    | 482               | 55                                               |                                            | 2             | 7 3                                     | 67            |           |                                | 0                   | U                 | 0                    | $\langle \rangle$                                |                  | r > 5            | 2                  | 3 0                                 | 0                        | v                                 | v                        | •                                         | 0 10                                  | 1               | 163                    | 10         |
| 0038         | Albert State School                             | 127               | 5 (                                              |                                            | 0             | 0 0                                     | 4             | 5         | •                              | 0                   | 0                 | 0//                  | - 1 1                                            |                  | -                | 0                  | , ,                                 | 0                        | ~                                 | v                        | •                                         | 0 0                                   | 0               | 69                     | 44         |
| 0039         | Woongoolba State School                         | 183               | 7 (                                              | -                                          | 0             | 1 1                                     | 15            |           |                                | 0                   |                   | 2                    | 0                                                |                  | 0 10             | -                  | , <u> </u>                          | 0                        | •                                 | -                        | •                                         | 0 2                                   | 1               | 73                     | 61         |
| 0040         | Freestone State School                          | 34                | 7 (                                              |                                            | 0             | 1 0                                     | 6             | _         |                                | 0                   |                   | $\frac{0}{\sqrt{2}}$ | $\sqrt{0}$ $\sqrt{0}$                            | •                | 0 0              | 0 0                | , ,                                 | 0                        | •                                 | v                        | •                                         | 0 0                                   | 0               | 9                      | 9<br>23    |
| 0041         |                                                 | 501               | 70 5                                             | -                                          | 0             | 5 1                                     | 56            |           |                                | 6                   | $\langle \rangle$ | 37                   | 12                                               | 1 0              |                  |                    | , ,                                 | 0                        | •                                 | -                        | -                                         | 0 15                                  | 65              | 142                    | 23         |
| 0042         | Gayndah State School                            | 145               | 9 (                                              |                                            | 0             | 0 0                                     | 3             |           |                                | 2                   | Val-              | \$⊳_                 | •                                                | 0 0              | , 0              |                    | , I                                 | 0                        | •                                 | •                        | •                                         | 0 1                                   | 0               | 27                     | 95         |
| 0043         | Nundah State School                             | 717               | 43                                               |                                            | 0             | 5 8                                     |               |           |                                | 0                   | 32 1              | -                    |                                                  | 0 0              |                  | <b>.</b>           | 3 4                                 | 1                        | -                                 | •                        | •                                         | 0 5                                   | 7               | 277                    | 192        |
| 0044         | Gladstone Central State School                  | 349               | 17 (                                             | · ·                                        | 0             | 0 0                                     | 36            | -         |                                | Ø.                  | • •               | 2                    | U .                                              | 0 0              | т т              | 0                  | , ,                                 | 2                        | v                                 | U                        |                                           | 0 13                                  | 3               | 146                    | 82<br>160  |
| 0045         | Goodna State School                             | 768               | 20 (                                             |                                            | 0             | 4 7                                     |               |           |                                | VEJ.                | / ·               | 7                    | 2 4                                              |                  |                  | -                  | , 0                                 | 1                        | ~                                 |                          | •                                         | 0 7                                   | 12              | 347                    | 160        |
| 0046         | Goondiwindi State School                        | 504               | 74 (                                             | · ·                                        | 0             | 3 0                                     | 61            |           |                                |                     | v                 | 0                    |                                                  | 0 0              | , ,              |                    | , ,                                 | 2                        | U                                 | v                        | •                                         | 0 6                                   | 0               | 167                    | 166        |
| 0047         | Gracemere State School                          | 305               | 21 (                                             |                                            | 0             | 0 1                                     | 30            |           | $( \langle \rangle \rangle )$  | S 0                 |                   | 0                    | -                                                | 0 0              | -                |                    | , ,                                 | 1                        |                                   | •                        | •                                         | 0 6                                   | 5               | 186                    | 26<br>39   |
| 0049         | Gympie Central State School                     | 237               | 11 (                                             |                                            | 0             | 0 2                                     |               |           | 150                            | 0                   | 0                 | 1                    |                                                  | 0 0              | 0 0              |                    | 1 0                                 | 1                        | •                                 | -                        | -                                         | 0 2                                   | 8               | 144                    | 39         |
| 0050         | Gilston State School                            | 593               | 24 (                                             | , <u> </u>                                 | 9             | 5 4                                     | 57            |           |                                | 3                   | -                 | 2                    | Ŭ .                                              | 0 1              | 1                | 0                  | - 0                                 | 5                        | v                                 | 0                        |                                           | 0 1                                   | 7               | 304                    | 83<br>135  |
|              | One Mile State School                           | 456               | 23 (                                             |                                            | 0             | 1 (9                                    |               | 18        |                                | 4                   | U U               | 0                    | -                                                | 0 0              | , U              | · · ·              | , ,                                 | 1                        | •                                 | -                        | -                                         | 0 16                                  | 10              | 208                    | 135        |
| 0052         | Helidon State School                            | 138               | 26 (                                             | -                                          | 0             | 3                                       | 11 <b>2</b> 9 |           | 0                              | 0                   | •                 | 0                    |                                                  | 0 0              | , ,              |                    | 0                                   | 0                        | •                                 | •                        | •                                         | 0 6                                   | 3               | 58                     | 3          |
| 0053         | Highfields State School                         | 742               | 93 2                                             |                                            | 1             | $\frac{3}{3}$ ((1                       | )/ 82         | 55        |                                | 8                   | ~                 | 1                    | U                                                | 1 0              | /                |                    | 1 5                                 | 9                        | -                                 | •                        | •                                         | 0 21                                  | 1               | 268                    | 150        |
| 0054         | Geham State School                              | 140               | 13 (                                             |                                            |               | $\mathcal{T}$                           | J 22          |           | -                              | 2                   | v                 | 0                    | -                                                | 0 0              |                  | U U                | , ,                                 | 0                        | •                                 | •                        | •                                         | 0 4                                   | 0               | 45                     | 31         |
| 0055         | Inglewood State School                          | 138               | 27 (                                             | , <u> </u>                                 | $\frac{1}{2}$ | $\mathcal{X} \mathcal{N}_{\mathcal{Q}}$ | 23            |           | <b>v</b>                       | 0                   |                   | 0                    | <b>v</b> .                                       | 0 0              | , U              |                    | , ,                                 | 0                        | •                                 | 0                        |                                           | 0 0                                   | 3               | 47                     | 35         |
| 0057         | Bouldercombe State School                       | 121               | 10 (                                             |                                            |               | <u>v</u> 0                              | 12            |           |                                | 1                   | v                 | 0                    | <b>v</b> .                                       | 0 0              | -                |                    | , ,                                 | 0                        | •                                 | 0                        |                                           | 0 3                                   | 1               | 39                     | 46<br>7    |
| 0058         | Gunalda State School                            | 24                | 2 (                                              |                                            |               | <b>&gt;</b> 0 0                         | 3             | 3 3       | 0                              | 0                   | 0                 | 0                    | 0                                                | 1 0              | 0 0              | 0 0                | 0 0                                 | 0                        | 0                                 | 0                        | 0                                         | 0 0                                   | 2               | 6                      | 7          |