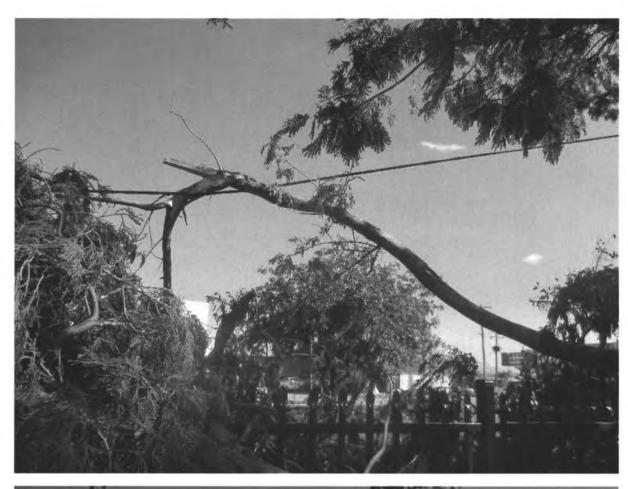

Now comes the good news as we have a great amount of resources being thrown at every issue. The work of BAS and Section 78B (2) has been very strong to enable us to have an assessment of every school by tonight. In many cases staff from BAS have jumped fences to access school grounds and do an assessment of damage. This has been a very extensive piece of work to gather all these assessments.

The following information is for your information in relation to our strategy going forward tomorrow and into next week:

- 1] Power is important but not absolutely essential for a school to open. If toilets and water supply are driven by power then an alternative is required. We have plans to supply those schools with generators or portaloos for Monday. Schools connected to town water supply don't need power for toilets or water.
- 2] At present the water supply to the Capricorn Coast has returned but the water supply to Rockhampton tonight is still not constant. It is expected to return to constancy tomorrow.
- 3] We still have access issues to schools on the lower Capricorn Coast and in the Jambin area, but roads are all expected to open tomorrow morning. Again BAS has been able to review these schools and have made assessments of damage and rectification required.
- 4] By 4.00pm tomorrow, I hope to be in a position to make a final call on any schools with issues that might prevent them from opening on Monday. This will be reflected on the DETE website as to which schools are closed and I will do media at 5.00pm to also provide this information.
- 5]Whilst debris is an issue in terms of safety, if we can have it cleared away from buildings and stockpiled, we can keep students away from it until it can be picked up or mulched. We will not be taking any risks and those who have contacted me to tell me the amount of debris in their school is huge, my hope is that the BAS crews and many contractors will have this cleared tomorrow.