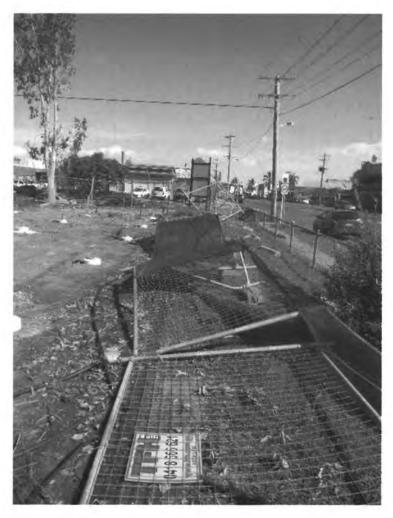

Now comes the good news as we have a great amount of resources being thrown at every issue. The work of BAS and Section 78B (2) has been very strong to enable us to have an assessment of every school by tonight. In many cases staff from BAS have jumped fences to access school grounds and do an assessment of damage. This has been a very extensive piece of work to gather all these assessments.

The following information is for your information in relation to our strategy going forward tomorrow and into next week:

- 1] Power is important but not absolutely essential for a school to open. If toilets and water supply are driven by power then an alternative is required. We have plans to supply those schools with generators or portaloos for Monday. Schools connected to town water supply don't need power for toilets or water.
- 2] At present the water supply to the Capricorn Coast has returned but the water supply to Rockhampton tonight is still not constant. It is expected to return to constancy tomorrow.
- 3] We still have access issues to schools on the lower Capricorn Coast and in the Jambin area, but roads are all expected to open tomorrow morning. Again BAS has been able to review these schools and have made assessments of damage and rectification required.
- 4] By 4.00pm tomorrow, I hope to be in a position to make a final call on any schools with issues that might prevent them from opening on Monday. This will be reflected on the DETE website as to which schools are closed and I will do media at 5.00pm to also provide this information.
- 5]Whilst debris is an issue in terms of safety, if we can have it cleared away from buildings and stockpiled, we can keep students away from it until it can be picked up or mulched. We will not be taking any risks and those who have contacted me to tell me the amount of debris in their school is huge, my hope is that the BAS crews and many contractors will have this cleared tomorrow.