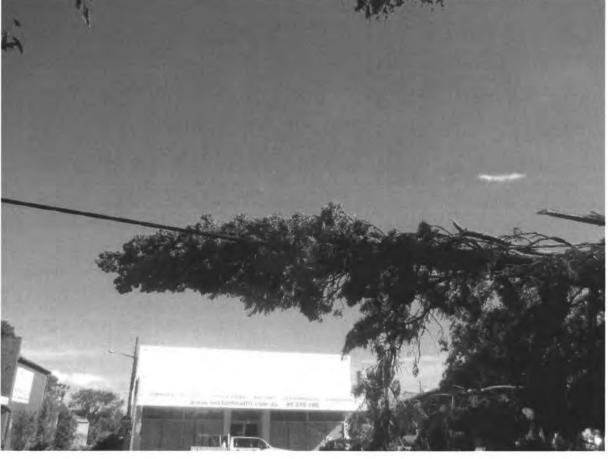

Now comes the good news as we have a great amount of resources being thrown at every issue. The work of BAS and Section 78B (2) has been very strong to enable us to have an assessment of every school by tonight. In many cases staff from BAS have jumped fences to access school grounds and do an assessment of damage. This has been a very extensive piece of work to gather all these assessments.

The following information is for your information in relation to our strategy going forward tomorrow and into next week:

- 1] Power is important but not absolutely essential for a school to open. If toilets and water supply are driven by power then an alternative is required. We have plans to supply those schools with generators or portaloos for Monday. Schools connected to town water supply don't need power for toilets or water.
- 2] At present the water supply to the Capricorn Coast has returned but the water supply to Rockhampton tonight is still not constant. It is expected to return to constancy tomorrow.
- 3] We still have access issues to schools on the lower Capricorn Coast and in the Jambin area, but roads are all expected to open tomorrow morning. Again BAS has been able to review these schools and have made assessments of damage and rectification required.
- 4] By 4.00pm tomorrow, I hope to be in a position to make a final call on any schools with issues that might prevent them from opening on Monday. This will be reflected on the DETE website as to which schools are closed and I will do media at 5.00pm to also provide this information.
- 5]Whilst debris is an issue in terms of safety, if we can have it cleared away from buildings and stockpiled, we can keep students away from it until it can be picked up or mulched. We will not be taking any risks and those who have contacted me to tell me the amount of debris in their school is huge, my hope is that the BAS crews and many contractors will have this cleared tomorrow.