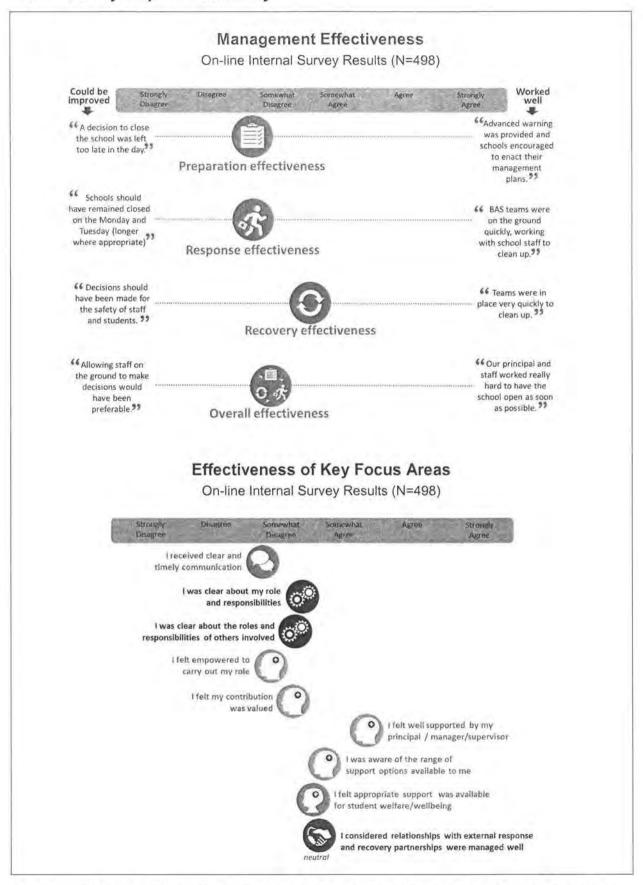

d at a regional level
- large proportion of school staff that responded to the survey felt well supported by their principals
- · schools required additional resourcing to address emergent situations
- there was a strong commitment and effort from staff across DET, school communities and BAS to return affected schools back to normal operations as soon as possible.

These findings and the associated recommendations are explored further throughout this report and are informed by input from a range of stakeholders and contributors. This review focused on the culture, people, systems and processes that were present and are intended to act as a pointer towards improved DET practice in future critical events across school, regional and central office endeavours.

## 1.2 Survey response summary



Detailed findings of the internal and external stakeholder surveys are tables in Appendix 5.4.

#### 1.3 Recommendations

Drawing from the findings and information gathered through the review process, the following recommendations are made:

## Recommendation 1

Existing emergency management materials be reviewed and redesigned to:

- reflect best practice in emergency management (including activation protocols)
- · align with DET's operating model
- · improve clarity and useability from a school/region perspective.

## Recommendation 2

School, regional and central office disaster management plans be located in a central repository (e.g. TRIM) and updated by September each year as part of the annual planning cycle.

### Recommendation 3

A Staff Disaster Readiness Strategy be developed