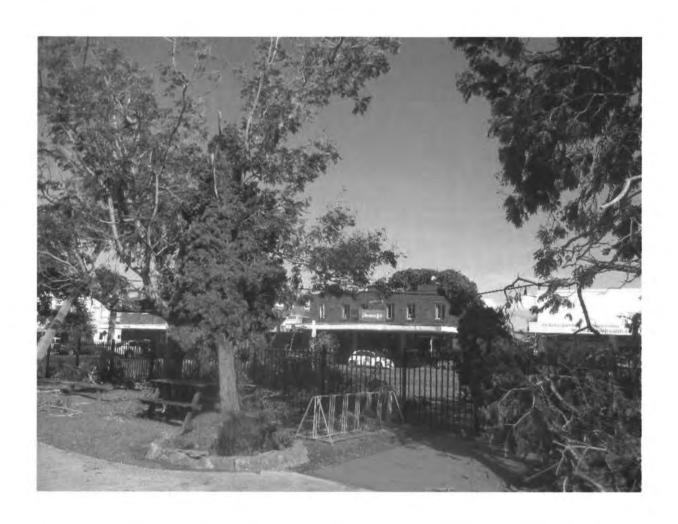

Now comes the good news as we have a great amount of resources being thrown at every issue. The work of BAS and Section 78B (2) has been very strong to enable us to have an assessment of every school by tonight. In many cases staff from BAS have jumped fences to access school grounds and do an assessment of damage. This has been a very extensive piece of work to gather all these assessments.

The following information is for your information in relation to our strategy going forward tomorrow and into next week:

- 1] Power is important but not absolutely essential for a school to open. If toilets and water supply are driven by power then an alternative is required. We have plans to supply those schools with generators or portaloos for Monday. Schools connected to town water supply don't need power for toilets or water.
- 2] At present the water supply to the Capricorn Coast has returned but the water supply to Rockhampton tonight is still not constant. It is expected to return to constancy tomorrow.
- 3] We still have access issues to schools on the lower Capricorn Coast and in the Jambin area, but roads are all expected to open tomorrow morning. Again BAS has been able to review these schools and have made assessments of damage and rectification required.
- 4] By 4.00pm tomorrow, I hope to be in a position to make a final call on any schools with issues that might prevent them from opening on Monday. This will be reflected on the DETE website as to which schools are closed and I will do media at 5.00pm to also provide this information.
- 5]Whilst debris is an issue in terms of safety, if we can have it cleared away from buildings and stockpiled, we can keep students away from it until it can be picked up or mulched. We will not be taking any risks and those who have contacted me to tell me the amount of debris in their school is huge, my hope is that the BAS crews and many contractors will have this cleared tomorrow.