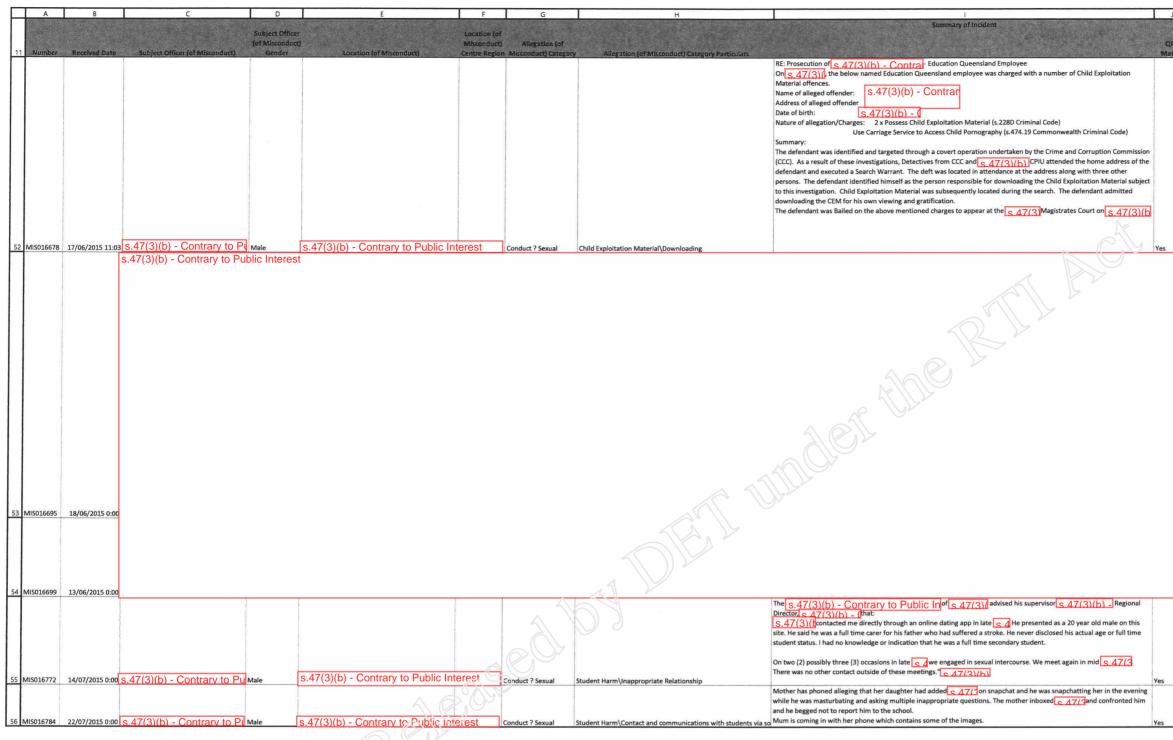

| A     B     C     D       1     Case Load By Allegation Topic     D                                                                | E F                                       | G                                                                                                               | н                                         | 1                                                                                                                                                                                                                                                          | JK         | ۲ L                                                                   | м                         |
|------------------------------------------------------------------------------------------------------------------------------------|-------------------------------------------|-----------------------------------------------------------------------------------------------------------------|-------------------------------------------|------------------------------------------------------------------------------------------------------------------------------------------------------------------------------------------------------------------------------------------------------------|------------|-----------------------------------------------------------------------|---------------------------|
| 2 3 Matter Type: = SP3                                                                                                             |                                           |                                                                                                                 |                                           |                                                                                                                                                                                                                                                            |            |                                                                       |                           |
| Open Status: = (All)<br>Allegation (of Misconduct) Allegation Topic: = (All)<br>Registered Date From: >= 1-Jan-2014                |                                           |                                                                                                                 |                                           |                                                                                                                                                                                                                                                            |            |                                                                       |                           |
| Registered Date To: <= 30-Sep-2015<br>Allegation (of Misconduct) Category: = (All)<br>Run by: David Garland @22/12/2015 2:44:35 PM |                                           |                                                                                                                 |                                           |                                                                                                                                                                                                                                                            |            |                                                                       |                           |
| Kun by: David Garrand @22/12/2015 2:44:35 PM                                                                                       |                                           |                                                                                                                 |                                           | Summary of incident                                                                                                                                                                                                                                        |            |                                                                       |                           |
| Subject Offic<br>(of Miscondu<br>Number Received Date Subject Officer (of Misconduct) Gender                                       | ct) Misconduct)                           | Allegation (of<br>Misconduct) Category Allegat                                                                  | tion (of Misconduct) Category Particulars |                                                                                                                                                                                                                                                            |            | C Allegation (of Misconduct) ESU<br>ter Finding                       | Closed Date Mis           |
|                                                                                                                                    | echie region                              |                                                                                                                 |                                           | Please be advised that on the late evening of $(s.47(3)(b) - Contrart a complaint of indecent treatment was received by (s.47(b)) = Contrart a complaint of indecent treatment was received by (s.47(b)) = Contrart a complaint of indecent treatment was$ | Matter Mat | Thrang                                                                | CHUSED DALE MIL           |
|                                                                                                                                    |                                           |                                                                                                                 |                                           | Police report $\underline{< 47(3)/h}$ refers.<br>Complainant child - $\underline{(s, 47(3)/b)}$ - Contrary to Pu                                                                                                                                           |            |                                                                       |                           |
|                                                                                                                                    |                                           |                                                                                                                 |                                           | Suspect - S.47(3)(b) - Contrary to                                                                                                                                                                                                                         |            |                                                                       |                           |
|                                                                                                                                    |                                           |                                                                                                                 |                                           | On the $(s.47(3)(b) - a)$ an investigation was commenced by the $(s.47(3)(b) - C)$ Child Protection and Investigation Unit. The child was subsequently spoken to in the $(s.47(3)(b) - C)$ and has provided a s.93 statement                               |            |                                                                       |                           |
|                                                                                                                                    |                                           |                                                                                                                 |                                           | where by he disclosed 2 x offences of CC s210 (e) Indecent Treatment of a Child under 16.                                                                                                                                                                  |            | Substantiated - Employee Resigned,<br>FCR notice placed on employee's | •                         |
|                                                                                                                                    | - (7/0)//.) . Os characta D. I.'s Istance |                                                                                                                 |                                           | Investigations have revealed that $c 47(2)/h$ is currently employed as a Teachers Aid working at the $c 47(2)/h$ School.                                                                                                                                   |            | record; Employee sentenced to<br>Probation order , no conviction was  |                           |
| 115015204 28/01/2014 12:09 S.47(3)(b) - Contrary to Pulmale<br>s.47(3)(b) - Contrary to Public Intere                              | st                                        | Conduct ? Sexual Student Harm\                                                                                  | Touching student in a sexualised manner   |                                                                                                                                                                                                                                                            | Yes No     | recorded.                                                             | 10/02/2015 10:53 Finalis  |
|                                                                                                                                    |                                           |                                                                                                                 |                                           |                                                                                                                                                                                                                                                            |            |                                                                       |                           |
|                                                                                                                                    |                                           |                                                                                                                 |                                           |                                                                                                                                                                                                                                                            |            |                                                                       |                           |
|                                                                                                                                    |                                           |                                                                                                                 |                                           |                                                                                                                                                                                                                                                            |            |                                                                       |                           |
|                                                                                                                                    |                                           |                                                                                                                 |                                           | The Alle                                                                                                                                                                                                                                                   |            |                                                                       |                           |
| MIS015232 13/02/2014 0:00                                                                                                          |                                           |                                                                                                                 |                                           |                                                                                                                                                                                                                                                            |            | Unsubstantiated                                                       | 23/02/2015 9:13 Finalis   |
|                                                                                                                                    |                                           |                                                                                                                 |                                           |                                                                                                                                                                                                                                                            |            |                                                                       |                           |
|                                                                                                                                    |                                           |                                                                                                                 | a 1                                       |                                                                                                                                                                                                                                                            |            |                                                                       |                           |
| MIS015303 10/03/2014 0:00                                                                                                          |                                           | No. of the second se |                                           | Subject Officer is alleged to have been charged with 8 x indecent assaults on female children.                                                                                                                                                             |            | Unfounded<br>Substantiated - Employee Resigned,                       | 27/05/2014 14:39 Finalis  |
| MIS015316 13/03/2014 10:11 S.47(3)(b) - Contrary to Pu Male<br>s.47(3)(b) - Contrary to Public Intere                              | Is.47(3)(b) - Contrary to Public Interest | Conduct ? Sexual Non student (Cr                                                                                | riminal charges)                          | It is further alleged that these incidents occurred A7/31/b                                                                                                                                                                                                | Yes Yes    | FCR notice placed on employee's record                                | 15/05/2015 12:08 Finalis  |
| S.47(3)(b) - Contrary to Public Intere                                                                                             | SL                                        |                                                                                                                 |                                           |                                                                                                                                                                                                                                                            |            |                                                                       |                           |
|                                                                                                                                    |                                           |                                                                                                                 |                                           |                                                                                                                                                                                                                                                            |            |                                                                       |                           |
|                                                                                                                                    |                                           | . 167                                                                                                           |                                           |                                                                                                                                                                                                                                                            |            |                                                                       |                           |
|                                                                                                                                    |                                           |                                                                                                                 |                                           |                                                                                                                                                                                                                                                            |            |                                                                       |                           |
|                                                                                                                                    |                                           |                                                                                                                 |                                           |                                                                                                                                                                                                                                                            |            |                                                                       |                           |
|                                                                                                                                    |                                           |                                                                                                                 |                                           |                                                                                                                                                                                                                                                            |            |                                                                       |                           |
| /IIS015357 17/03/2014 0:00                                                                                                         |                                           |                                                                                                                 |                                           |                                                                                                                                                                                                                                                            |            | Unfounded                                                             | 10/04/2014 13:24 Finalis  |
|                                                                                                                                    |                                           |                                                                                                                 |                                           |                                                                                                                                                                                                                                                            |            |                                                                       |                           |
|                                                                                                                                    |                                           |                                                                                                                 |                                           |                                                                                                                                                                                                                                                            |            |                                                                       |                           |
| VIS015358 20/03/2014 0:00                                                                                                          | Releas                                    |                                                                                                                 |                                           |                                                                                                                                                                                                                                                            |            | Unfounded                                                             | 17/09/2014 17:09 Finalise |
|                                                                                                                                    |                                           |                                                                                                                 |                                           |                                                                                                                                                                                                                                                            |            |                                                                       |                           |
|                                                                                                                                    |                                           |                                                                                                                 |                                           |                                                                                                                                                                                                                                                            |            |                                                                       |                           |
| MIS015425 22/04/2014 0:00                                                                                                          |                                           |                                                                                                                 |                                           |                                                                                                                                                                                                                                                            |            | Unfounded                                                             | 10/09/2014 10:27 Einelin  |
| 2013013423 22/04/2014 0.00                                                                                                         |                                           |                                                                                                                 |                                           |                                                                                                                                                                                                                                                            |            | Unfounded                                                             | 10/09/2014 10:27 Finalise |